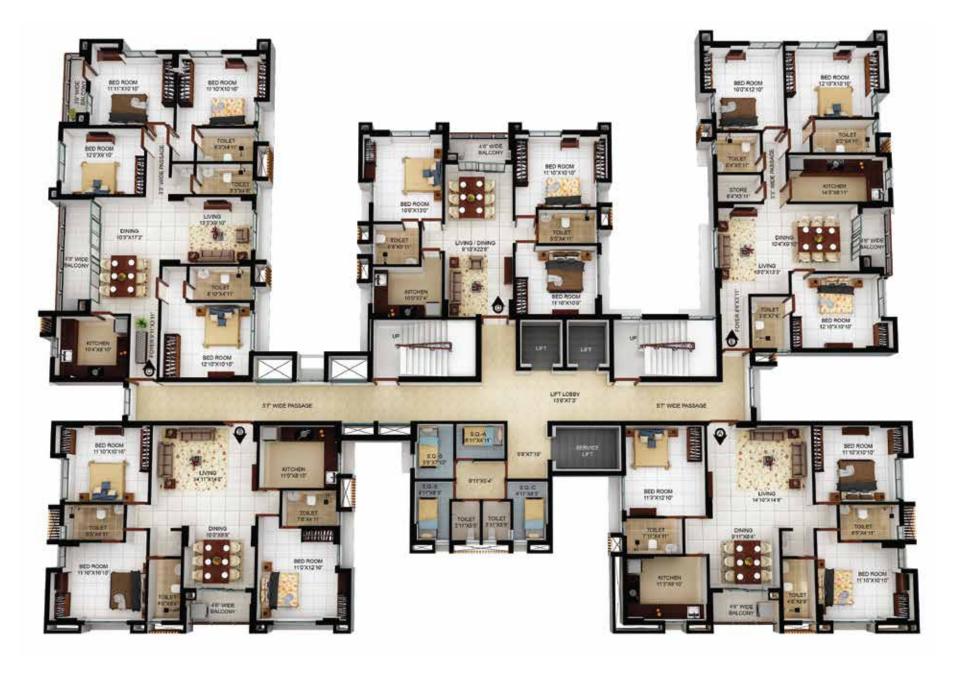

## Tower-1 | 3rd floor plan (Area as per WBHIRA)

| Ur       | nit info  | Total flat<br>area (sq.ft.) | S.Q. Area<br>(sq.ft.) | Flat area<br>(sq.ft.) | Cupboard<br>area (sq.ft.) | Balcony<br>area (sq.ft.) |
|----------|-----------|-----------------------------|-----------------------|-----------------------|---------------------------|--------------------------|
| Flat No. | Flat Type | BU                          | BU                    | Carpet                | Carpet                    | Carpet                   |
| А        | 3 BHK+3T  | 1171                        | 62                    | 1012                  | 17                        | 42                       |
| В        | 3 BHK+3T  | 1179                        | 73                    | 1007                  | 28                        | 42                       |
| С        | 4 BHK+3T  | 1459                        | 77                    | 1208                  | 17                        | 120                      |

| Ur       | nit info  | Total flat<br>area (sq.ft.) | S.Q. Area<br>(sq.ft.) | Flat area<br>(sq.ft.) | Cupboard<br>area (sq.ft.) | Balcony<br>area (sq.ft.) |
|----------|-----------|-----------------------------|-----------------------|-----------------------|---------------------------|--------------------------|
| Flat No. | Flat Type | BU                          | BU                    | Carpet                | Carpet                    | Carpet                   |
| D        | 3 BHK+2T  | 974                         | NIL                   | 824                   | 22                        | 42                       |
| E        | 3 BHK+3T  | 1198                        | 75                    | 1024                  | 28                        | 43                       |

\*Built up area includes Carpet area of the Unit, Cupboard, Balcony/Ser. Balcony, and the wall area covering the unit.

Tower-1 | Typical floor plan | 4th, 7th & 10th floor (Area as per WBHIRA)

| Un       | it info   | Total flat<br>area (sq.ft.) | S.Q. Area<br>(sq.ft.) |        | Cupboard<br>area (sq.ft.) |        | Open Terrace area at 4th, 7th, & 10th floor |             | it info         | Total flat<br>area (sq.ft.) |               |              | Cupboard<br>area (sq.ft.) | ,                 | Open Terrace area at 4th, 7th, & 10th floor |
|----------|-----------|-----------------------------|-----------------------|--------|---------------------------|--------|---------------------------------------------|-------------|-----------------|-----------------------------|---------------|--------------|---------------------------|-------------------|---------------------------------------------|
| Flat No. | Flat Type | BU                          | BU                    | Carpet | Carpet                    | Carpet | Sq.Ft.                                      | Flat No.    | Flat Type       | BU                          | BU            | Carpet       | Carpet                    | Carpet            | Sq.Ft.                                      |
| А        | 3 BHK+3T  | 1171                        | 62                    | 1012   | 17                        | 42     | 42                                          | D           | 3 BHK+2T        | 974                         | NIL           | 824          | 22                        | 42                | 57                                          |
| В        | 3 BHK+3T  | 1179                        | 73                    | 1007   | 28                        | 42     | 54                                          | Е           | 3 BHK+3T        | 1198                        | 75            | 1024         | 28                        | 43                | 37                                          |
| С        | 4 BHK+3T  | 1459                        | 77                    | 1208   | 17                        | 120    | 56                                          | *Built up a | rea includes Ca | rpet area of the            | Unit, Cupboar | d, Balcony/S | Ser. Balcony, and         | d the wall area c | overing the unit.                           |