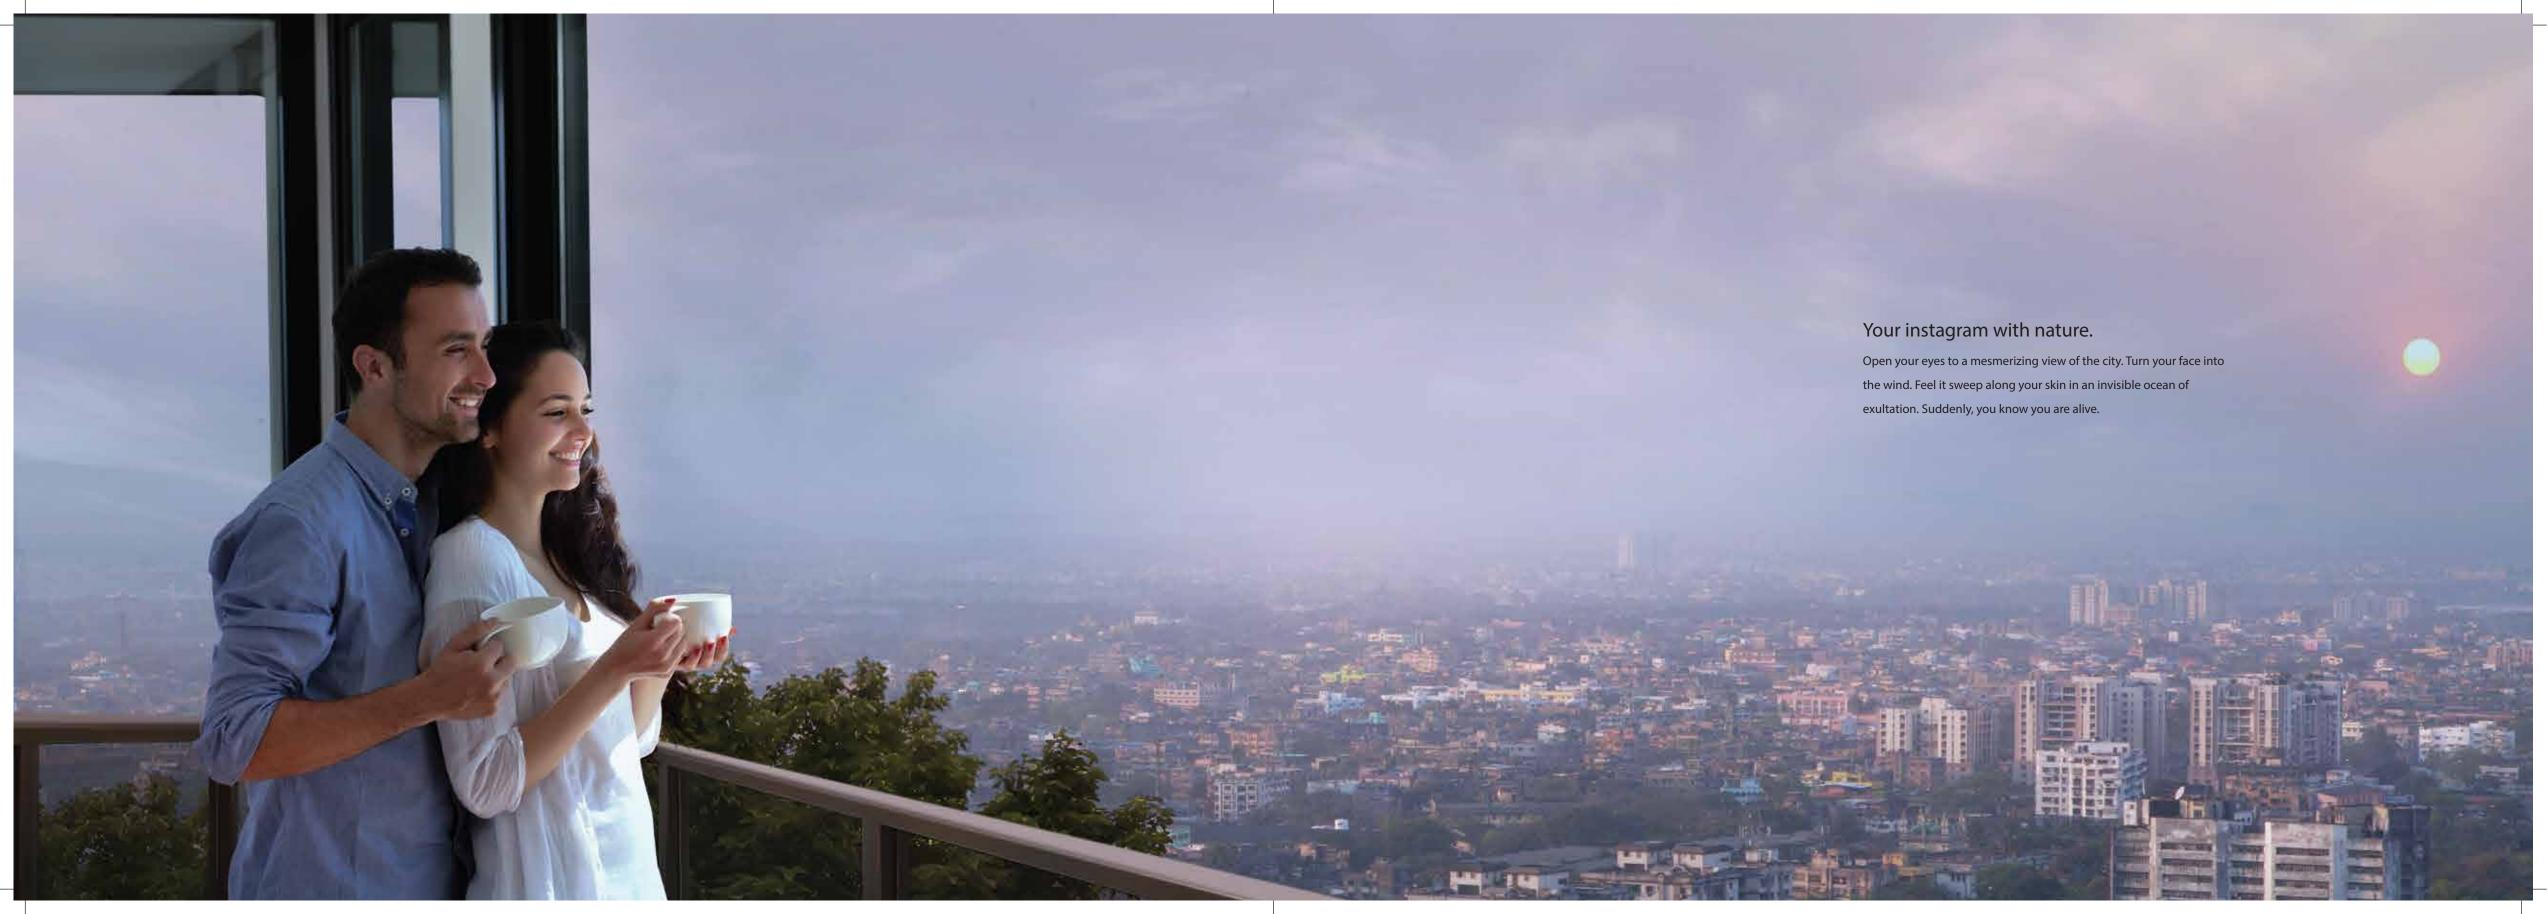

व्यक्षेत्रहरि

elements stand for sunlight, fresh air, peace,
happiness and wellness for you and your family.
Ancient Indian philosophy recognizes these
elements – space, air, fire, water and earth as the
building blocks of all material existence.