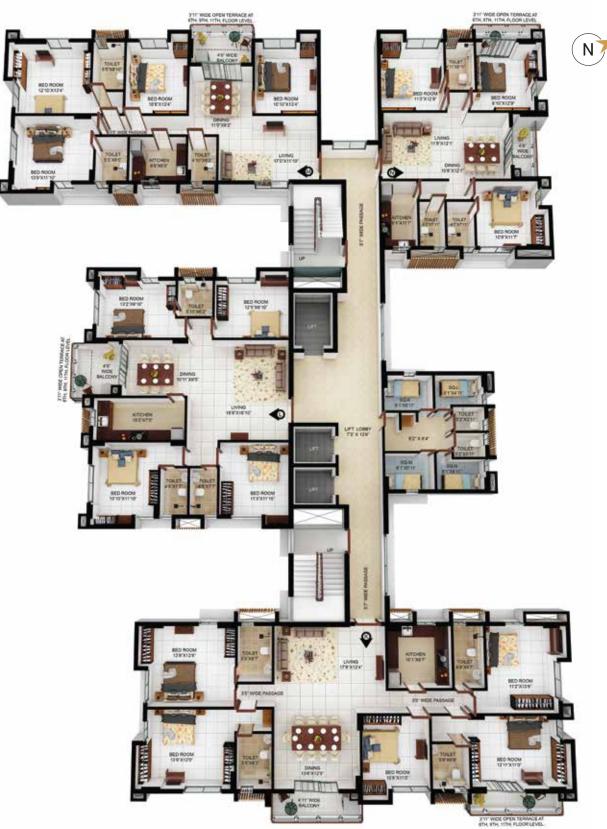

## Tower-1 | 3rd floor plan (Area as per WBHIRA)

| Ur       | nit info  | Total flat<br>area (sq.ft.) | S.Q. Area<br>(sq.ft.) | Flat area<br>(sq.ft.) | Cupboard<br>area (sq.ft.) | Balcony<br>area (sq.ft.) |
|----------|-----------|-----------------------------|-----------------------|-----------------------|---------------------------|--------------------------|
| Flat No. | Flat Type | BU                          | BU                    | Carpet                | Carpet                    | Carpet                   |
| А        | 3 BHK+3T  | 1171                        | 62                    | 1012                  | 17                        | 42                       |
| В        | 3 BHK+3T  | 1179                        | 73                    | 1007                  | 28                        | 42                       |
| С        | 4 BHK+3T  | 1459                        | 77                    | 1208                  | 17                        | 120                      |

| Ur       | nit info  | Total flat<br>area (sq.ft.) | S.Q. Area<br>(sq.ft.) | Flat area<br>(sq.ft.) | Cupboard<br>area (sq.ft.) | Balcony<br>area (sq.ft.) |
|----------|-----------|-----------------------------|-----------------------|-----------------------|---------------------------|--------------------------|
| Flat No. | Flat Type | BU                          | BU                    | Carpet                | Carpet                    | Carpet                   |
| D        | 3 BHK+2T  | 974                         | NIL                   | 824                   | 22                        | 42                       |
| E        | 3 BHK+3T  | 1198                        | 75                    | 1024                  | 28                        | 43                       |

\*Built up area includes Carpet area of the Unit, Cupboard, Balcony/Ser. Balcony, and the wall area covering the unit.

Tower-1 | Typical floor plan | 4th, 7th & 10th floor (Area as per WBHIRA)

| Un       | it info   | Total flat<br>area (sq.ft.) | S.Q. Area<br>(sq.ft.) |        | Cupboard<br>area (sq.ft.) |        | Open Terrace area at 4th, 7th, & 10th floor |             | it info         | Total flat<br>area (sq.ft.) |               |              | Cupboard<br>area (sq.ft.) | ,                 | Open Terrace area at 4th, 7th, & 10th floor |
|----------|-----------|-----------------------------|-----------------------|--------|---------------------------|--------|---------------------------------------------|-------------|-----------------|-----------------------------|---------------|--------------|---------------------------|-------------------|---------------------------------------------|
| Flat No. | Flat Type | BU                          | BU                    | Carpet | Carpet                    | Carpet | Sq.Ft.                                      | Flat No.    | Flat Type       | BU                          | BU            | Carpet       | Carpet                    | Carpet            | Sq.Ft.                                      |
| А        | 3 BHK+3T  | 1171                        | 62                    | 1012   | 17                        | 42     | 42                                          | D           | 3 BHK+2T        | 974                         | NIL           | 824          | 22                        | 42                | 57                                          |
| В        | 3 BHK+3T  | 1179                        | 73                    | 1007   | 28                        | 42     | 54                                          | Е           | 3 BHK+3T        | 1198                        | 75            | 1024         | 28                        | 43                | 37                                          |
| С        | 4 BHK+3T  | 1459                        | 77                    | 1208   | 17                        | 120    | 56                                          | *Built up a | rea includes Ca | rpet area of the            | Unit, Cupboar | d, Balcony/S | Ser. Balcony, and         | d the wall area c | overing the unit.                           |

Tower-1 | Typical floor plan | 5th, 8th & 11th floor (Area as per WBHIRA)

| Un       | it info   | Total flat<br>area (sq.ft.) |    |        | Cupboard<br>area (sq.ft.) |        | Open Terrace area at<br>4th, 7th, & 10th floor |
|----------|-----------|-----------------------------|----|--------|---------------------------|--------|------------------------------------------------|
| Flat No. | Flat Type | BU                          | BU | Carpet | Carpet                    | Carpet | Sq.Ft.                                         |
| А        | 3 BHK+3T  | 1171                        | 62 | 1012   | 17                        | 42     | 38                                             |
| В        | 3 BHK+3T  | 1179                        | 73 | 1007   | 28                        | 42     | 40                                             |
| С        | 4 BHK+3T  | 1459                        | 77 | 1208   | 17                        | 120    | 45                                             |

| at<br>or | Un                                                                                                             | it info   | Total flat<br>area (sq.ft.) |     |        | Cupboard<br>area (sq.ft.) |        | Open Terrace area at<br>4th, 7th, & 10th floor |  |  |  |  |  |
|----------|----------------------------------------------------------------------------------------------------------------|-----------|-----------------------------|-----|--------|---------------------------|--------|------------------------------------------------|--|--|--|--|--|
|          | Flat No.                                                                                                       | Flat Type | BU                          | BU  | Carpet | Carpet                    | Carpet | Sq.Ft.                                         |  |  |  |  |  |
|          | D                                                                                                              | 3 BHK+2T  | 974                         | NIL | 824    | 22                        | 42     | 50                                             |  |  |  |  |  |
|          | E 3 BHK+3T 1198 75 1024 28 43 40                                                                               |           |                             |     |        |                           |        |                                                |  |  |  |  |  |
|          | Duilt up are included Count are of the Unit Countered Belgery/Car Belgery, and the well are a survice the unit |           |                             |     |        |                           |        |                                                |  |  |  |  |  |

\*Built up area includes Carpet area of the Unit, Cupboard, Balcony/Ser. Balcony, and the wall area covering the unit.

Tower-1 | Typical floor plan | 6th, 9th & 12th floor (Area as per WBHIRA)

|   | Un       | it info   | Total flat<br>area (sq.ft.) |    |        | Cupboard<br>area (sq.ft.) |        | Open Terrace area at<br>4th, 7th, & 10th floor | l I In      | it info         | Total flat<br>area (sq.ft.) |               |              | Cupboard<br>area (sq.ft.) |                 | Open Terrace area at<br>4th, 7th, & 10th floor |
|---|----------|-----------|-----------------------------|----|--------|---------------------------|--------|------------------------------------------------|-------------|-----------------|-----------------------------|---------------|--------------|---------------------------|-----------------|------------------------------------------------|
|   | Flat No. | Flat Type | BU                          | BU | Carpet | Carpet                    | Carpet | Sq.Ft.                                         | Flat No.    | Flat Type       | BU                          | BU            | Carpet       | Carpet                    | Carpet          | Sq.Ft.                                         |
| Ī | А        | 3 BHK+3T  | 1171                        | 62 | 1012   | 17                        | 42     | 40                                             | D           | 3 BHK+2T        | 974                         | NIL           | 824          | 22                        | 42              | 39                                             |
|   | В        | 3 BHK+3T  | 1179                        | 73 | 1007   | 28                        | 42     | 41                                             | Е           | 3 BHK+3T        | 1198                        | 75            | 1024         | 28                        | 43              | 42                                             |
|   | С        | 4 BHK+3T  | 1459                        | 77 | 1208   | 17                        | 120    | 57                                             | *Built up a | rea includes Ca | rpet area of the            | Unit, Cupboar | d, Balcony/S | er. Balcony, and          | the wall area c | overing the unit.                              |