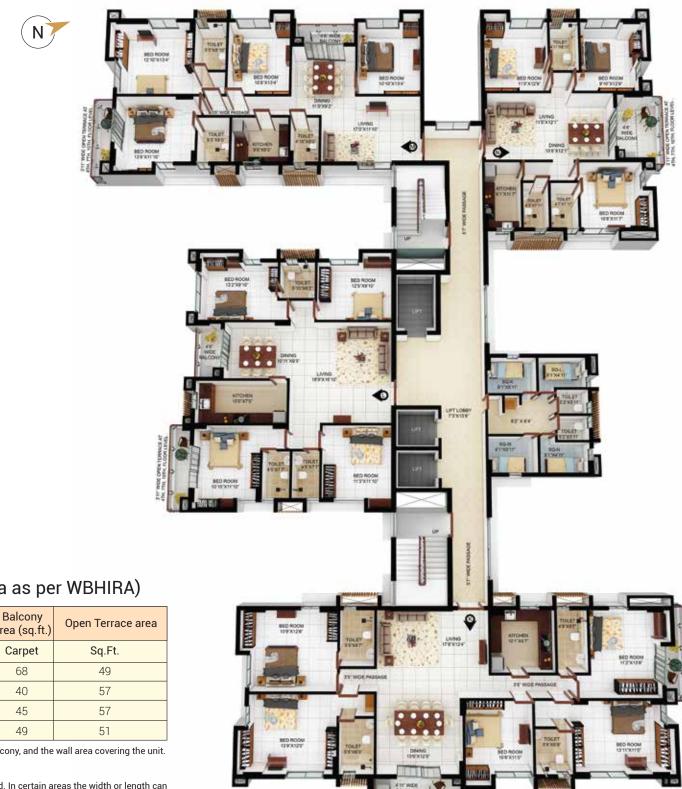

N

Tower-3 | 3rd floor plan (Area as per WBHIRA)

| Unit info |           | Total flat<br>area (sq.ft.) | S.Q. Area<br>(sq.ft.) | Flat area<br>(sq.ft.) | Cupboard<br>area (sq.ft.) | Balcony<br>area (sq.ft.) | Open Terrace area |
|-----------|-----------|-----------------------------|-----------------------|-----------------------|---------------------------|--------------------------|-------------------|
| Flat No.  | Flat Type | BU                          | BU                    | Carpet                | Carpet                    | Carpet                   | Sq.Ft.            |
| К         | 5 BHK+4T  | 1858                        | 91                    | 1612                  | 46                        | 68                       | -                 |
| L         | 4 BHK+3T  | 1410                        | 87                    | 1217                  | 35                        | 40                       | -                 |
| М         | 4 BHK+3T  | 1479                        | 91                    | 1282                  | 31                        | 45                       | -                 |
| N         | 3 BHK+3T  | 1107                        | 87                    | 932                   | 27                        | 49                       | -                 |

\*Built up area includes Carpet area of the Unit, Cupboard, Balcony/Ser. Balcony, and the wall area covering the unit.

Tower-3 | 4th, 7th & 10th floor plan (Area as per WBHIRA)

| Unit info |          | Total flat<br>area (sq.ft.) |      |    | Cupboard<br>area (sq.ft.) | Balcony<br>area (sq.ft.) | Open Terrace area |        |
|-----------|----------|-----------------------------|------|----|---------------------------|--------------------------|-------------------|--------|
|           | Flat No. | Flat Type                   | BU   | BU | Carpet                    | Carpet                   | Carpet            | Sq.Ft. |
|           | К        | 5 BHK+4T                    | 1858 | 91 | 1612                      | 46                       | 68                | 49     |
|           | L        | 4 BHK+3T                    | 1410 | 87 | 1217                      | 35                       | 40                | 57     |
|           | М        | 4 BHK+3T                    | 1479 | 91 | 1282                      | 31                       | 45                | 57     |
| ĺ         | Ν        | 3 BHK+3T                    | 1107 | 87 | 932                       | 27                       | 49                | 51     |

\*Built up area includes Carpet area of the Unit, Cupboard, Balcony/Ser. Balcony, and the wall area covering the unit.

The dimension shown in the floor plans are shown as estimated. In certain areas the width or length can be reduced, due to service ducts or any other installation as may be required and suggested by architect