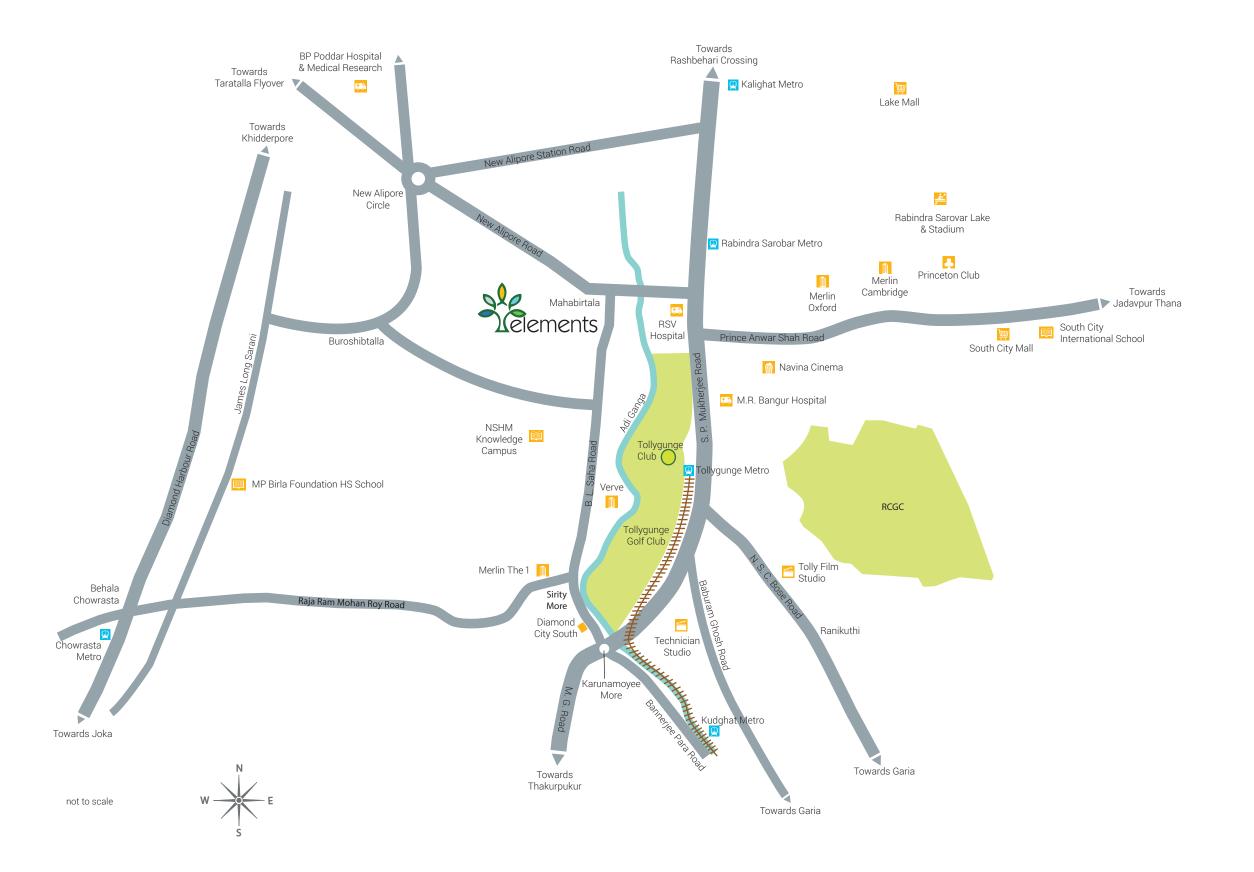

Connectivity

Conveniently located off New Alipore
Rabindra Sarobar Metro - 1.2 km

Tollygunge Metro - 1.9 km

Howrah Railway Station - 13.3 km

Airport - 27.8 km

Outdoor fitness zone