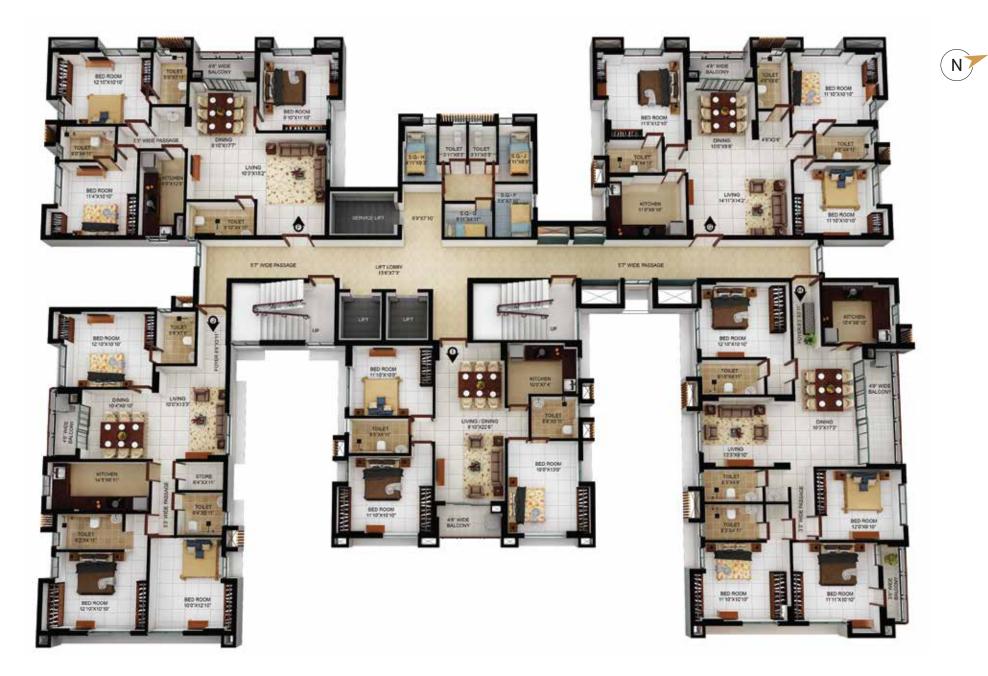

Tower-1 | Typical floor plan | 5th, 8th & 11th floor (Area as per WBHIRA)

| Un       | it info   | Total flat<br>area (sq.ft.) |    |        | Cupboard<br>area (sq.ft.) |        | Open Terrace area at<br>4th, 7th, & 10th floor |
|----------|-----------|-----------------------------|----|--------|---------------------------|--------|------------------------------------------------|
| Flat No. | Flat Type | BU                          | BU | Carpet | Carpet                    | Carpet | Sq.Ft.                                         |
| А        | 3 BHK+3T  | 1171                        | 62 | 1012   | 17                        | 42     | 38                                             |
| В        | 3 BHK+3T  | 1179                        | 73 | 1007   | 28                        | 42     | 40                                             |
| С        | 4 BHK+3T  | 1459                        | 77 | 1208   | 17                        | 120    | 45                                             |

| at<br>or | Un                                                                                                             | it info   | Total flat<br>area (sq.ft.) |     |        | Cupboard<br>area (sq.ft.) |        | Open Terrace area at<br>4th, 7th, & 10th floor |  |  |  |  |  |
|----------|----------------------------------------------------------------------------------------------------------------|-----------|-----------------------------|-----|--------|---------------------------|--------|------------------------------------------------|--|--|--|--|--|
|          | Flat No.                                                                                                       | Flat Type | BU                          | BU  | Carpet | Carpet                    | Carpet | Sq.Ft.                                         |  |  |  |  |  |
|          | D                                                                                                              | 3 BHK+2T  | 974                         | NIL | 824    | 22                        | 42     | 50                                             |  |  |  |  |  |
|          | E 3 BHK+3T 1198 75 1024 28 43 40                                                                               |           |                             |     |        |                           |        |                                                |  |  |  |  |  |
|          | Duilt up are included Count are of the Unit Countered Belgery/Car Belgery, and the well are a survice the unit |           |                             |     |        |                           |        |                                                |  |  |  |  |  |

\*Built up area includes Carpet area of the Unit, Cupboard, Balcony/Ser. Balcony, and the wall area covering the unit.

Tower-1 | Typical floor plan | 6th, 9th & 12th floor (Area as per WBHIRA)

|   | Un       | it info   | Total flat<br>area (sq.ft.) |    |        | Cupboard<br>area (sq.ft.) |        | Open Terrace area at<br>4th, 7th, & 10th floor | l I In      | it info         | Total flat<br>area (sq.ft.) |               |              | Cupboard<br>area (sq.ft.) |                 | Open Terrace area at<br>4th, 7th, & 10th floor |
|---|----------|-----------|-----------------------------|----|--------|---------------------------|--------|------------------------------------------------|-------------|-----------------|-----------------------------|---------------|--------------|---------------------------|-----------------|------------------------------------------------|
|   | Flat No. | Flat Type | BU                          | BU | Carpet | Carpet                    | Carpet | Sq.Ft.                                         | Flat No.    | Flat Type       | BU                          | BU            | Carpet       | Carpet                    | Carpet          | Sq.Ft.                                         |
| Ī | А        | 3 BHK+3T  | 1171                        | 62 | 1012   | 17                        | 42     | 40                                             | D           | 3 BHK+2T        | 974                         | NIL           | 824          | 22                        | 42              | 39                                             |
|   | В        | 3 BHK+3T  | 1179                        | 73 | 1007   | 28                        | 42     | 41                                             | Е           | 3 BHK+3T        | 1198                        | 75            | 1024         | 28                        | 43              | 42                                             |
|   | С        | 4 BHK+3T  | 1459                        | 77 | 1208   | 17                        | 120    | 57                                             | *Built up a | rea includes Ca | rpet area of the            | Unit, Cupboar | d, Balcony/S | er. Balcony, and          | the wall area c | overing the unit.                              |