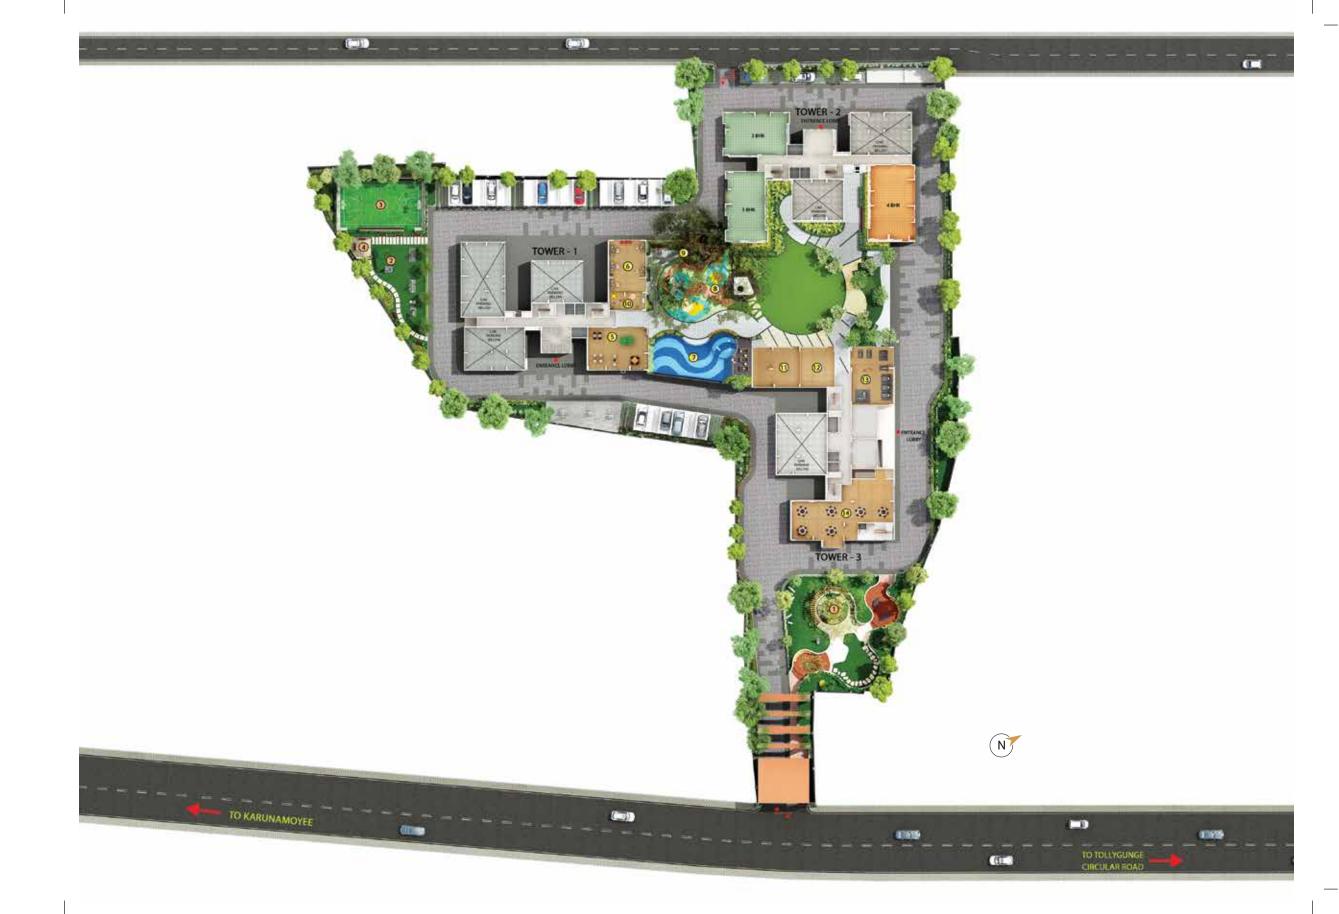

### Legend

### **Ground Level**

- Therapy Gardens with
   Multi-experience Sensory Walk
- 2 Outdoor fitness zone
- 3 Multi-Purpose sports arena
- 4 Gazebo sit-out's / Adda Zone

### **Podium Level**

- 5 AC Indoor Games Room
- 6 AC Lounge / Library
- 7 Infinity Swimming Pool
- 8 Kid's Play area with a central landscape zone
- 9 Tree Deck for Yoga / Meditation
- 10 AC Creche
- 11 Gents changing room
- 12 Ladies changing room
- 13 AC Gymnasium
- 14 AC Community Hall