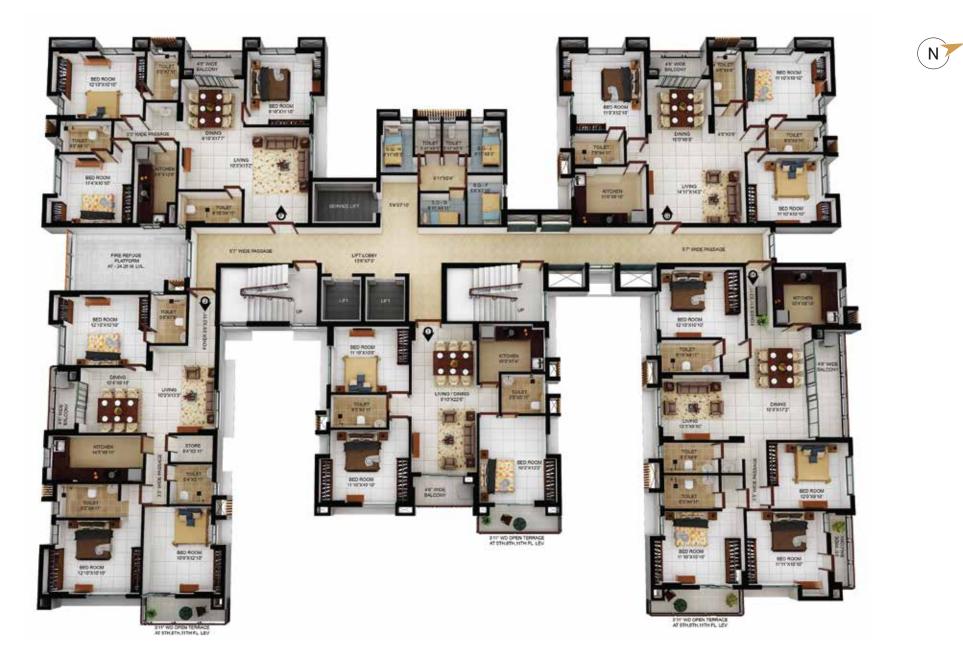

N

Tower-3 | 3rd floor plan (Area as per WBHIRA)

| Unit info |           | Total flat<br>area (sq.ft.) | S.Q. Area<br>(sq.ft.) | Flat area<br>(sq.ft.) | Cupboard<br>area (sq.ft.) | Balcony<br>area (sq.ft.) | Open Terrace area |
|-----------|-----------|-----------------------------|-----------------------|-----------------------|---------------------------|--------------------------|-------------------|
| Flat No.  | Flat Type | BU                          | BU                    | Carpet                | Carpet                    | Carpet                   | Sq.Ft.            |
| К         | 5 BHK+4T  | 1858                        | 91                    | 1612                  | 46                        | 68                       | -                 |
| L         | 4 BHK+3T  | 1410                        | 87                    | 1217                  | 35                        | 40                       | -                 |
| М         | 4 BHK+3T  | 1479                        | 91                    | 1282                  | 31                        | 45                       | -                 |
| N         | 3 BHK+3T  | 1107                        | 87                    | 932                   | 27                        | 49                       | -                 |

\*Built up area includes Carpet area of the Unit, Cupboard, Balcony/Ser. Balcony, and the wall area covering the unit.

Tower-3 | 4th, 7th & 10th floor plan (Area as per WBHIRA)

| Unit info |          | Total flat<br>area (sq.ft.) |      |    | Cupboard<br>area (sq.ft.) | Balcony<br>area (sq.ft.) | Open Terrace area |        |
|-----------|----------|-----------------------------|------|----|---------------------------|--------------------------|-------------------|--------|
|           | Flat No. | Flat Type                   | BU   | BU | Carpet                    | Carpet                   | Carpet            | Sq.Ft. |
|           | К        | 5 BHK+4T                    | 1858 | 91 | 1612                      | 46                       | 68                | 49     |
|           | L        | 4 BHK+3T                    | 1410 | 87 | 1217                      | 35                       | 40                | 57     |
|           | М        | 4 BHK+3T                    | 1479 | 91 | 1282                      | 31                       | 45                | 57     |
| ĺ         | Ν        | 3 BHK+3T                    | 1107 | 87 | 932                       | 27                       | 49                | 51     |