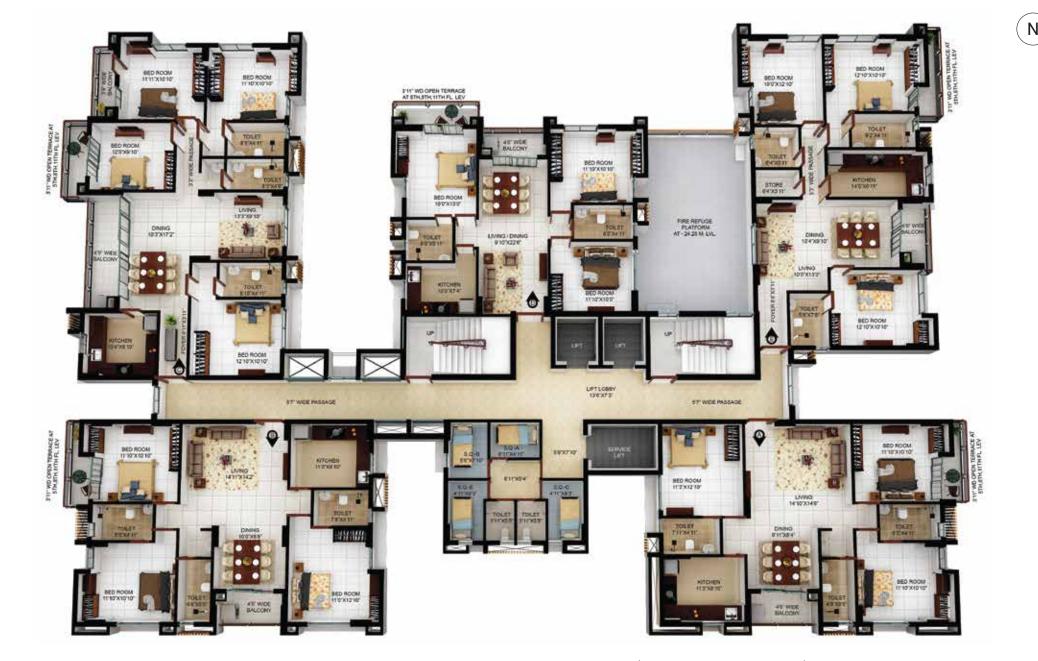

\*Built up area includes Carpet area of the Unit, Cupboard, Balcony/Ser. Balcony, and the wall area covering the unit.

Tower-1 | Typical floor plan | 6th, 9th & 12th floor (Area as per WBHIRA)

|   | Un       | it info   | Total flat<br>area (sq.ft.) |    |        | Cupboard<br>area (sq.ft.) |        | Open Terrace area at<br>4th, 7th, & 10th floor | l I In      | it info         | Total flat<br>area (sq.ft.) |               |              | Cupboard<br>area (sq.ft.) |                 | Open Terrace area at<br>4th, 7th, & 10th floor |
|---|----------|-----------|-----------------------------|----|--------|---------------------------|--------|------------------------------------------------|-------------|-----------------|-----------------------------|---------------|--------------|---------------------------|-----------------|------------------------------------------------|
|   | Flat No. | Flat Type | BU                          | BU | Carpet | Carpet                    | Carpet | Sq.Ft.                                         | Flat No.    | Flat Type       | BU                          | BU            | Carpet       | Carpet                    | Carpet          | Sq.Ft.                                         |
| Ī | А        | 3 BHK+3T  | 1171                        | 62 | 1012   | 17                        | 42     | 40                                             | D           | 3 BHK+2T        | 974                         | NIL           | 824          | 22                        | 42              | 39                                             |
|   | В        | 3 BHK+3T  | 1179                        | 73 | 1007   | 28                        | 42     | 41                                             | Е           | 3 BHK+3T        | 1198                        | 75            | 1024         | 28                        | 43              | 42                                             |
|   | С        | 4 BHK+3T  | 1459                        | 77 | 1208   | 17                        | 120    | 57                                             | *Built up a | rea includes Ca | rpet area of the            | Unit, Cupboar | d, Balcony/S | er. Balcony, and          | the wall area c | overing the unit.                              |

\*Built up area includes Carpet area of the Unit, Cupboard, Balcony/Ser. Balcony, and the wall area covering the unit.

Tower-2 | Typical floor plan | 6th, 9th & 12th floor (Area as per WBHIRA)

|     | Un    | it info   | Total flat<br>area (sq.ft.) |    |        | Cupboard<br>area (sq.ft.) |        | Open Terrace area at<br>4th, 7th, & 10th floor | Un          | it info         | Total flat<br>area (sq.ft.) |               |              | Cupboard<br>area (sq.ft.) |                   | Open Terrace area at<br>4th, 7th, & 10th floor |
|-----|-------|-----------|-----------------------------|----|--------|---------------------------|--------|------------------------------------------------|-------------|-----------------|-----------------------------|---------------|--------------|---------------------------|-------------------|------------------------------------------------|
| Fla | t No. | Flat Type | BU                          | BU | Carpet | Carpet                    | Carpet | Sq.Ft.                                         | Flat No.    | Flat Type       | BU                          | BU            | Carpet       | Carpet                    | Carpet            | Sq.Ft.                                         |
|     | F     | 3 BHK+3T  | 1184                        | 73 | 1012   | 28                        | 41     | NA                                             | I           | 3 BHK+2T        | 974                         | NIL           | 824          | 22                        | 42                | 39                                             |
|     | G     | 3 BHK+3T  | 1179                        | 62 | 1007   | 28                        | 42     | NA                                             | J           | 3 BHK+3T        | 1198                        | 75            | 1024         | 28                        | 43                | 53                                             |
|     | Н     | 4 BHK+3T  | 1459                        | 77 | 1208   | 17                        | 120    | 57                                             | *Built up a | rea includes Ca | rpet area of the            | Unit, Cupboar | d, Balcony/S | er. Balcony, and          | I the wall area c | overing the unit.                              |