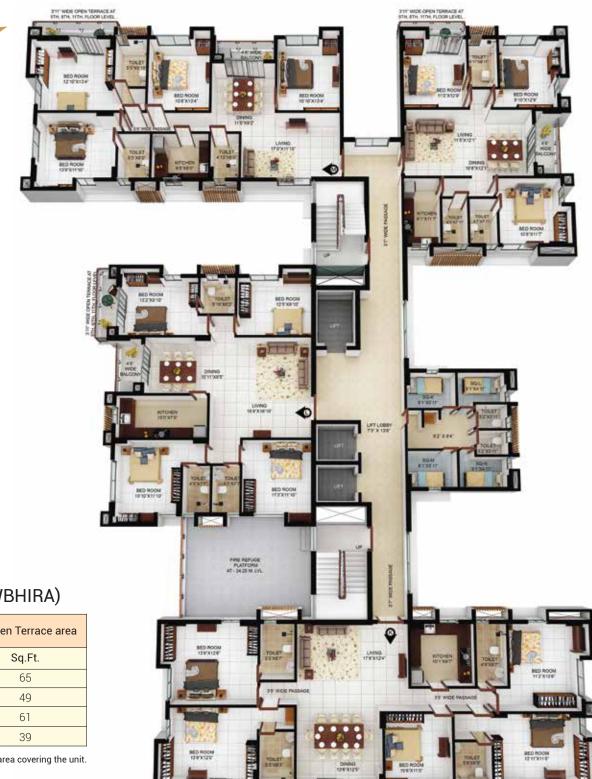

Tower-3 | 5th, 8th & 11th floor plan (Area as per WBHIRA)

| Unit info |           | Total flat<br>area (sq.ft.) | S.Q. Area<br>(sq.ft.) |        |        | Balcony<br>area (sq.ft.) | Open Terrace area |
|-----------|-----------|-----------------------------|-----------------------|--------|--------|--------------------------|-------------------|
| Flat No.  | Flat Type | BU                          | BU                    | Carpet | Carpet | Carpet                   | Sq.Ft.            |
| К         | 5 BHK+4T  | 1858                        | 91                    | 1612   | 46     | 68                       | 65                |
| L         | 4 BHK+3T  | 1410                        | 87                    | 1217   | 35     | 40                       | 49                |
| М         | 4 BHK+3T  | 1479                        | 91                    | 1282   | 31     | 45                       | 61                |
| Ν         | 3 BHK+3T  | 1107                        | 87                    | 932    | 27     | 49                       | 39                |

\*Built up area includes Carpet area of the Unit, Cupboard, Balcony/Ser. Balcony, and the wall area covering the unit.

Tower-3 | 6th, 9th & 12th floor plan (Area as per WBHIRA)

| Unit info |           | Total flat<br>area (sq.ft.) | S.Q. Area<br>(sq.ft.) |        |        | Balcony<br>area (sq.ft.) | Open Terrace area |
|-----------|-----------|-----------------------------|-----------------------|--------|--------|--------------------------|-------------------|
| Flat No.  | Flat Type | BU                          | BU                    | Carpet | Carpet | Carpet                   | Sq.Ft.            |
| К         | 5 BHK+4T  | 1858                        | 91                    | 1612   | 46     | 68                       | 69                |
| L         | 4 BHK+3T  | 1410                        | 87                    | 1217   | 35     | 40                       | 39                |
| М         | 4 BHK+3T  | 1479                        | 91                    | 1282   | 31     | 45                       | 44                |
| N         | 3 BHK+3T  | 1107                        | 87                    | 932    | 27     | 49                       | 50                |

\*Built up area includes Carpet area of the Unit, Cupboard, Balcony/Ser. Balcony, and the wall area covering the unit.