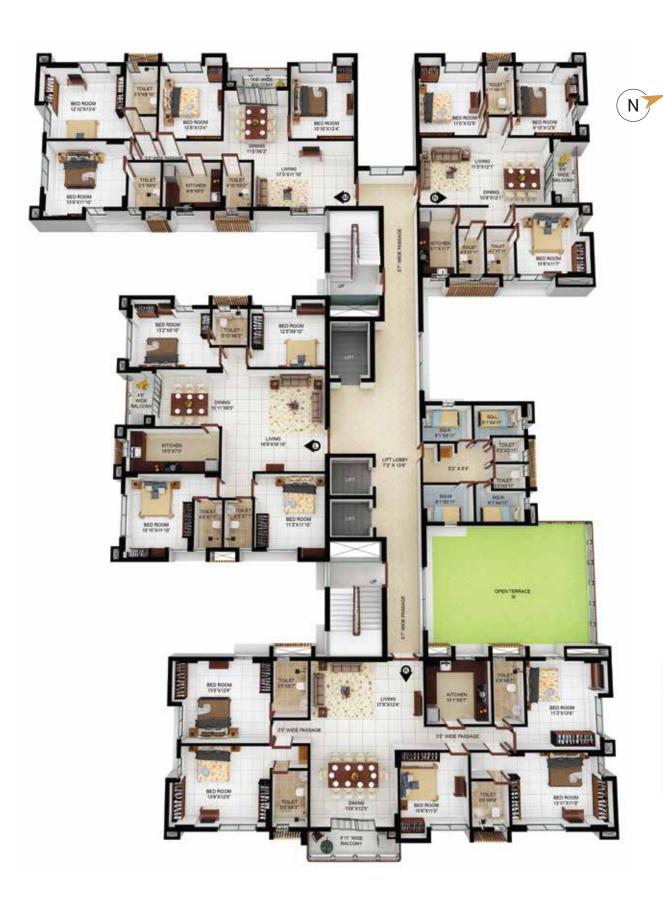

Tower-2 | 2nd & 3rd Typical floor plan (Area as per WBHIRA)

| Uni      | it info   | Total flat<br>area (sq.ft.) | S.Q. Area<br>(sq.ft.) | Flat area<br>(sq.ft.) | Cupboard<br>area (sq.ft.) | Balcony<br>area (sq.ft.) | Un             | it info        | Total flat<br>area (sq.ft.) | S.Q. Area<br>(sq.ft.) | Flat area<br>(sq.ft.) | Cupboard<br>area (sq.ft.) | Balcony<br>area (sq.ft.) |
|----------|-----------|-----------------------------|-----------------------|-----------------------|---------------------------|--------------------------|----------------|----------------|-----------------------------|-----------------------|-----------------------|---------------------------|--------------------------|
| Flat No. | Flat Type | BU                          | BU                    | Carpet                | Carpet                    | Carpet                   | Flat No.       | Flat Type      | BU                          | BU                    | Carpet                | Carpet                    | Carpet                   |
| F        | 3 BHK+3T  | 1184                        | 73                    | 1012                  | 28                        | 41                       | I              | 3 BHK+2T       | 974                         | NIL                   | 824                   | 22                        | 42                       |
| G        | 3 BHK+3T  | 1179                        | 62                    | 1007                  | 28                        | 42                       | J              | 3 BHK+3T       | 1198                        | 75                    | 1024                  | 28                        | 43                       |
| Н        | 4 BHK+3T  | 1459                        | 77                    | 1208                  | 17                        | 120                      | *Built up area | includes Carpe | t area of the Unit, C       | Cupboard, Balcon      | y/Ser. Balcony, and   | the wall area cover       | ng the unit.             |

## Tower-2 | Typical floor plan | 4th, 7th & 10th floor (Area as per WBHIRA)

| Un       | it info   | Total flat<br>area (sq.ft.) | S.Q. Area<br>(sq.ft.) |        |        | Balcony<br>area (sq.ft.) | Open Terrace area at<br>4th, 7th, & 10th floor |    |      |
|----------|-----------|-----------------------------|-----------------------|--------|--------|--------------------------|------------------------------------------------|----|------|
| Flat No. | Flat Type | BU                          | BU                    | Carpet | Carpet | Carpet                   | Sq.Ft.                                         | F  | la   |
| F        | 3 BHK+3T  | 1184                        | 73                    | 1012   | 28     | 41                       | NA                                             |    |      |
| G        | 3 BHK+3T  | 1179                        | 62                    | 1007   | 28     | 42                       | NA                                             |    |      |
| Н        | 4 BHK+3T  | 1459                        | 77                    | 1208   | 17     | 120                      | NA                                             | *B | Buil |

| Unit     | t info    | Total flat<br>area (sq.ft.) |     |        | Cupboard<br>area (sq.ft.) |        | Open Terrace area a<br>4th, 7th, & 10th floo |
|----------|-----------|-----------------------------|-----|--------|---------------------------|--------|----------------------------------------------|
| Flat No. | Flat Type | BU                          | BU  | Carpet | Carpet                    | Carpet | Sq.Ft.                                       |
| 1 3      | 3 BHK+2T  | 974                         | NIL | 824    | 22                        | 42     | 57                                           |
| J (      | 3 BHK+3T  | 1198                        | 75  | 1024   | 28                        | 43     | 36                                           |

Built up area includes Carpet area of the Unit, Cupboard, Balcony/Ser. Balcony, and the wall area covering the unit.

The dimension shown in the floor plans are shown as estimated. In certain areas the width or length can be reduced, due to service ducts or any other installation as may be required and suggested by architect