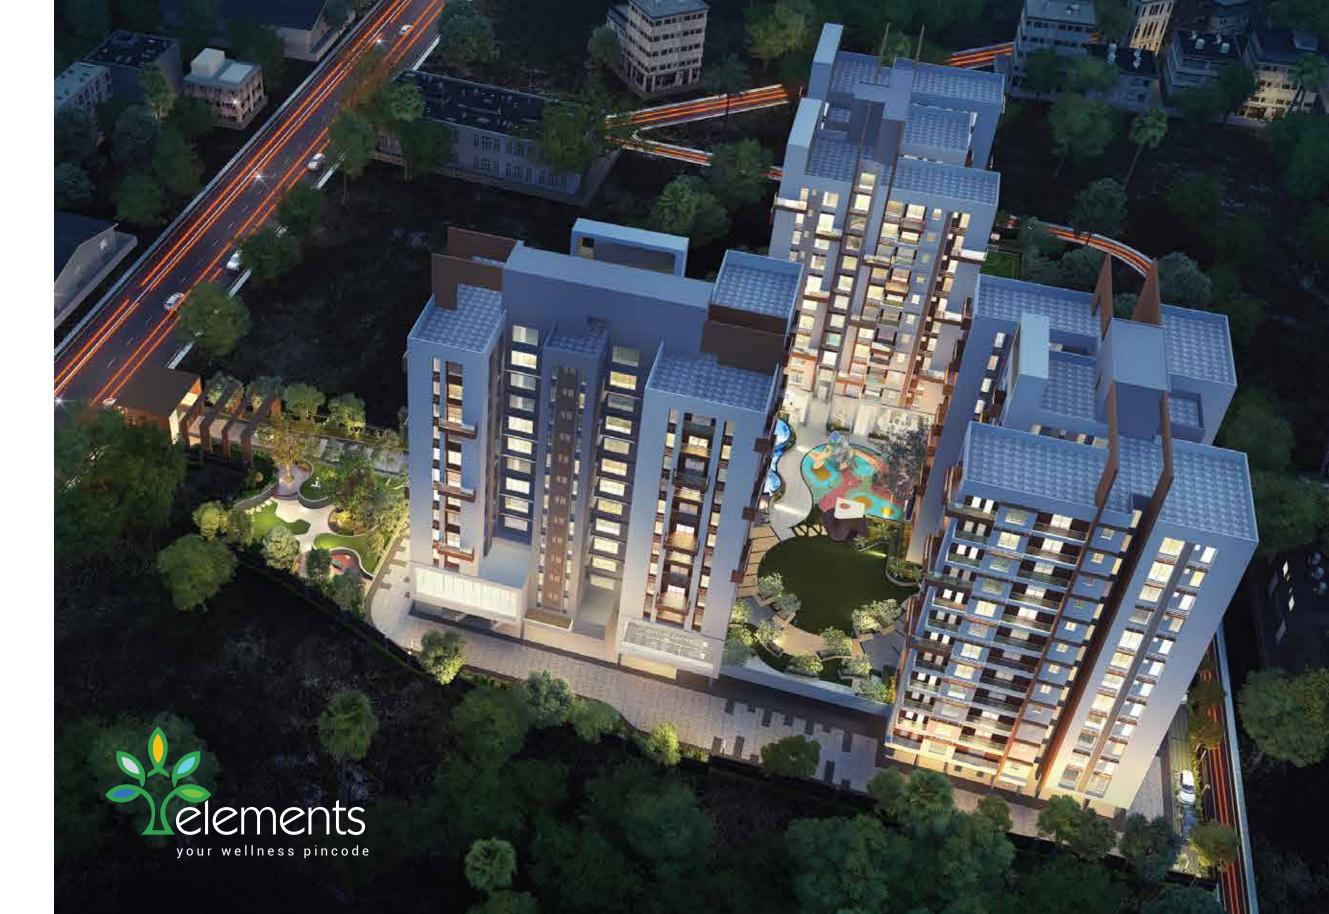

# Elements of energy!

Outdoor fitness zone | Therapy Gardens with multi-experience sensory walk Multi-purpose sports arena | Central landscaped zone with kid's play area Jogging Trail | Tree deck for Yoga & Meditation | Gazebo sit-out's/Adda zone

Central landscaped zone with Kid's play area

Therapy gardens with multi-experience sensory walk

Multi-purpose sports arena

Infinity swimming pool

AC community hall

AC indoor games room

# Elements of entertainment!

AC community hall | Infinity swimming pool | AC gymnasium | AC indoor games room

AC creche | AC lounge / library | AC wellness centre

### **Ground Level**

- Therapy Gardens with
   Multi-experience Sensory Walk
- 2 Outdoor fitness zone
- 3 Multi-Purpose sports arena
- 4 Gazebo sit-out's / Adda Zone

### **Podium Level**

- 5 AC Indoor Games Room
- 6 AC Lounge / Library
- 7 Infinity Swimming Pool
- 8 Kid's Play area with a central landscape zone
- 9 Tree Deck for Yoga / Meditation
- 10 AC Creche
- 11 Gents changing room
- 12 Ladies changing room
- 13 AC Gymnasium
- 14 AC Community Hall