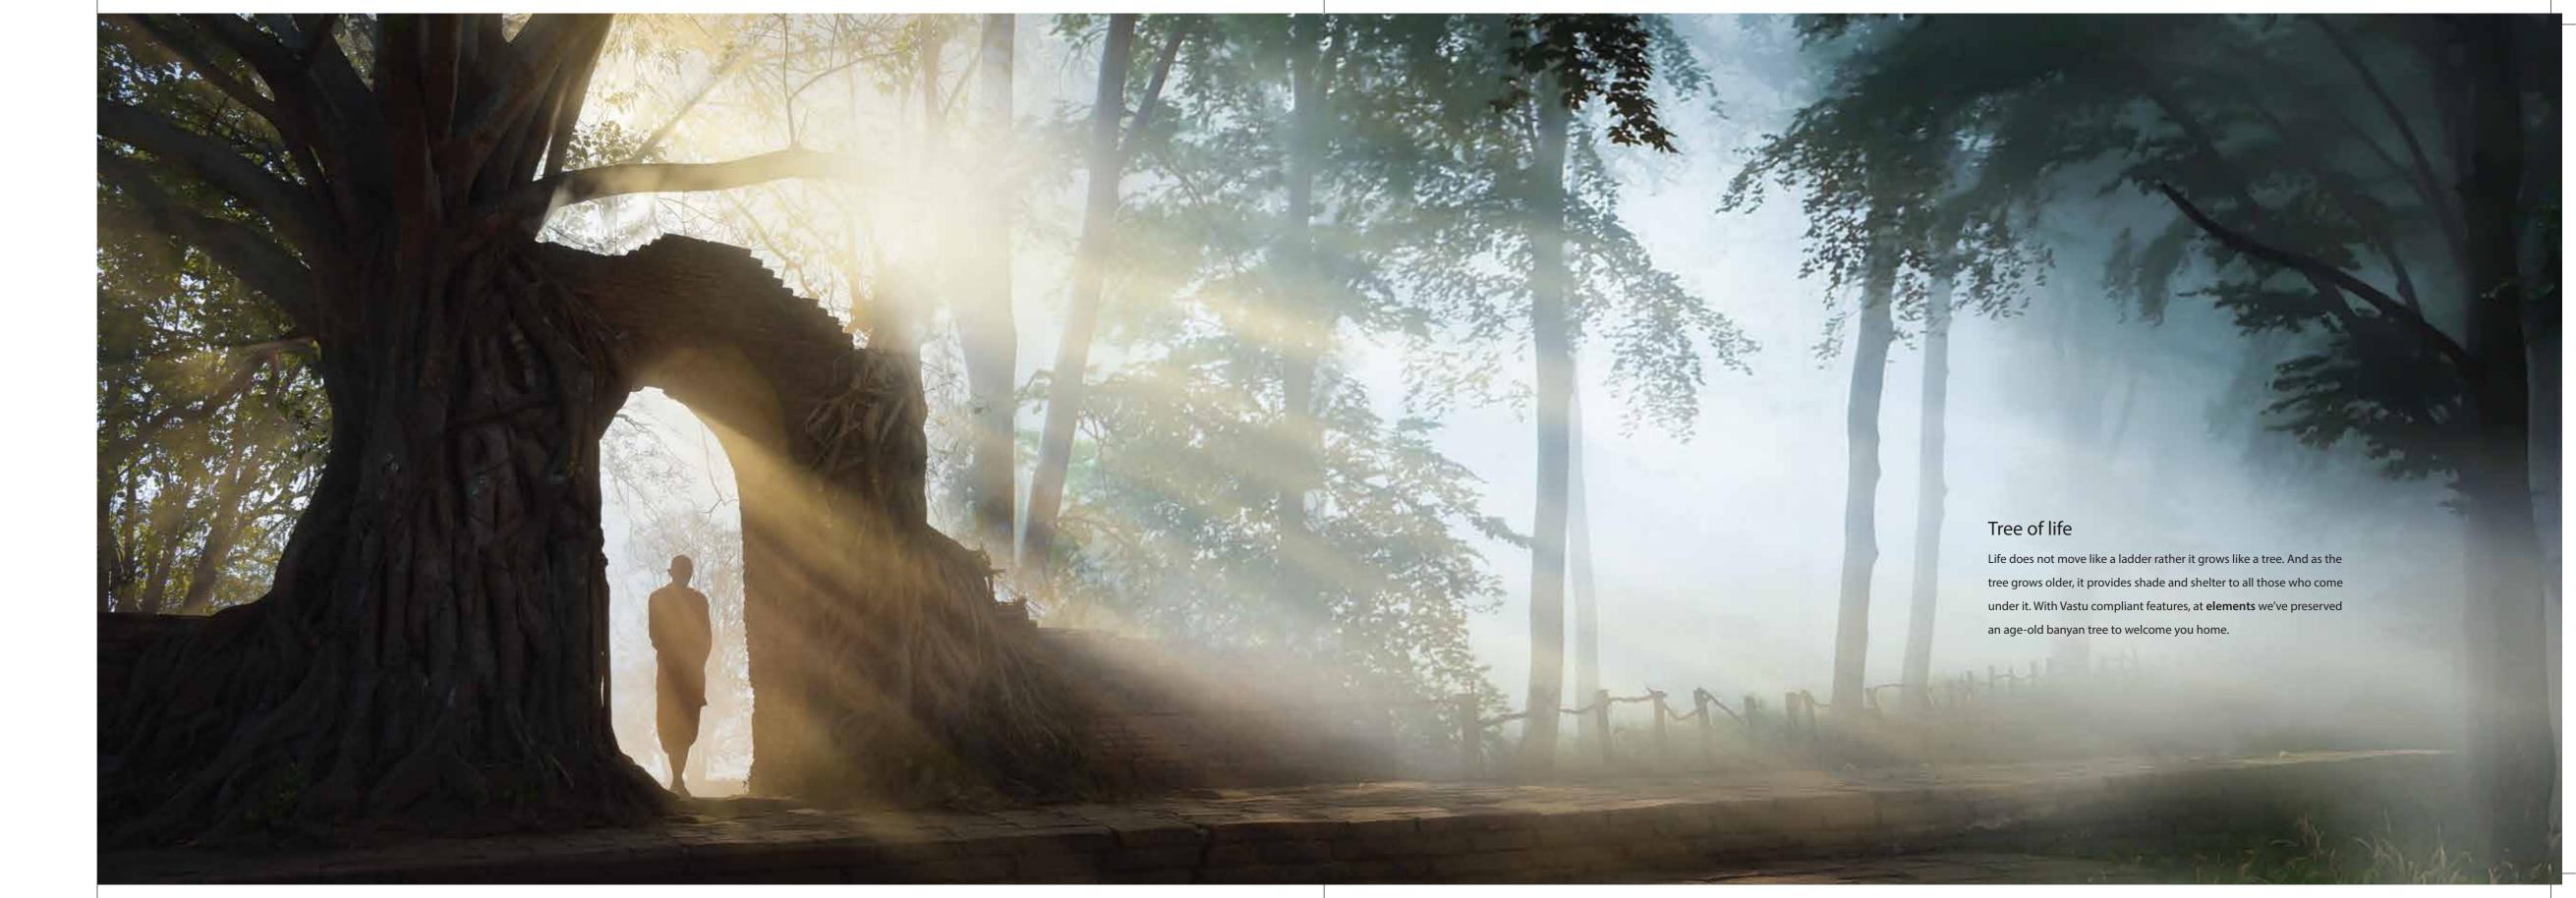

व्यक्षेत्रहरि

elements stand for sunlight, fresh air, peace,
happiness and wellness for you and your family.
Ancient Indian philosophy recognizes these
elements – space, air, fire, water and earth as the
building blocks of all material existence.