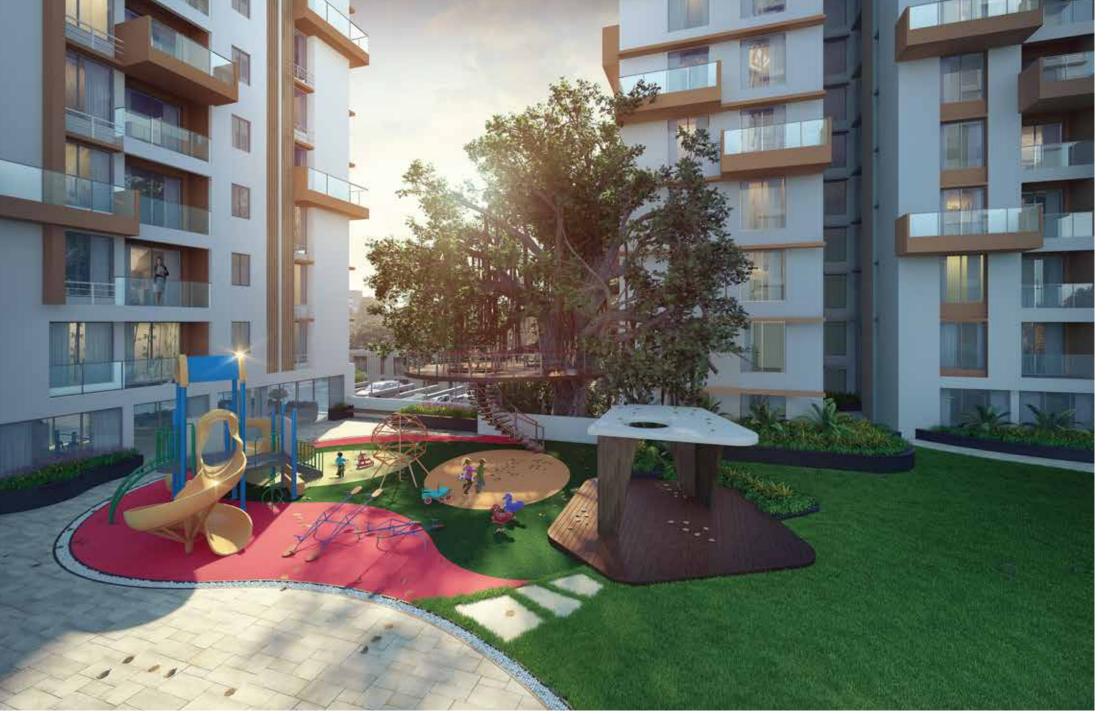

Central landscaped zone with Kid's play area

Therapy gardens with multi-experience sensory walk

Multi-purpose sports arena

Infinity swimming pool

AC community hall

AC indoor games room

### **Ground Level**

- Therapy Gardens with
   Multi-experience Sensory Walk
- 2 Outdoor fitness zone
- 3 Multi-Purpose sports arena
- 4 Gazebo sit-out's / Adda Zone

### **Podium Level**

- 5 AC Indoor Games Room
- 6 AC Lounge / Library
- 7 Infinity Swimming Pool
- 8 Kid's Play area with a central landscape zone
- 9 Tree Deck for Yoga / Meditation
- 10 AC Creche
- 11 Gents changing room
- 12 Ladies changing room
- 13 AC Gymnasium
- 14 AC Community Hall