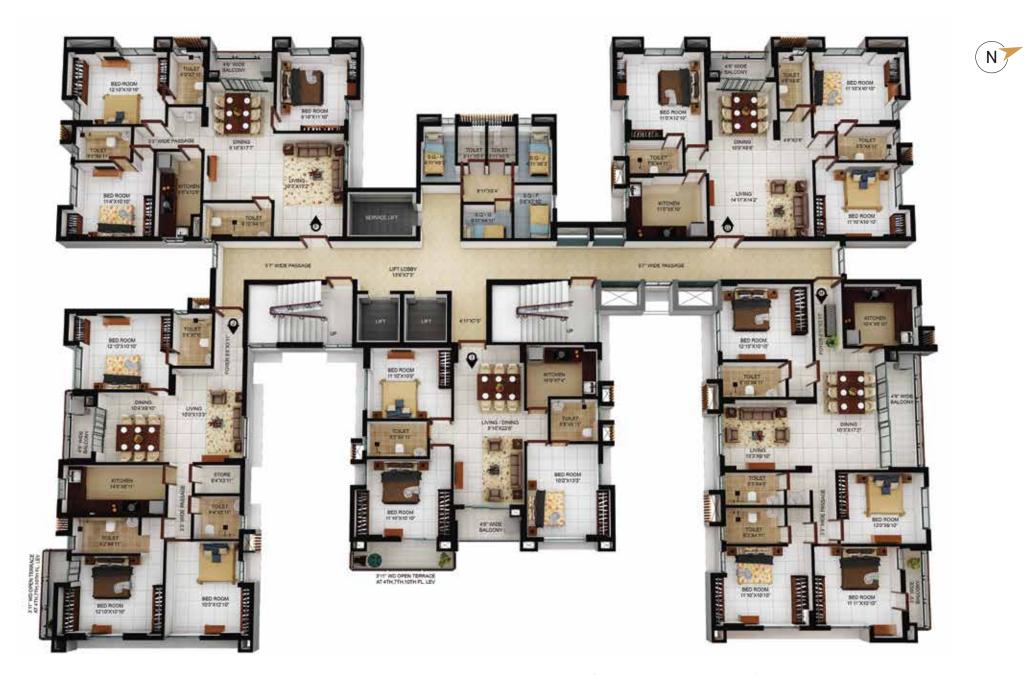

Tower-2 | 2nd & 3rd Typical floor plan (Area as per WBHIRA)

| Uni      | it info   | Total flat<br>area (sq.ft.) | S.Q. Area<br>(sq.ft.) | Flat area<br>(sq.ft.) | Cupboard<br>area (sq.ft.) | Balcony<br>area (sq.ft.) | Un             | it info        | Total flat<br>area (sq.ft.) | S.Q. Area<br>(sq.ft.) | Flat area<br>(sq.ft.) | Cupboard<br>area (sq.ft.) | Balcony<br>area (sq.ft.) |
|----------|-----------|-----------------------------|-----------------------|-----------------------|---------------------------|--------------------------|----------------|----------------|-----------------------------|-----------------------|-----------------------|---------------------------|--------------------------|
| Flat No. | Flat Type | BU                          | BU                    | Carpet                | Carpet                    | Carpet                   | Flat No.       | Flat Type      | BU                          | BU                    | Carpet                | Carpet                    | Carpet                   |
| F        | 3 BHK+3T  | 1184                        | 73                    | 1012                  | 28                        | 41                       | I              | 3 BHK+2T       | 974                         | NIL                   | 824                   | 22                        | 42                       |
| G        | 3 BHK+3T  | 1179                        | 62                    | 1007                  | 28                        | 42                       | J              | 3 BHK+3T       | 1198                        | 75                    | 1024                  | 28                        | 43                       |
| Н        | 4 BHK+3T  | 1459                        | 77                    | 1208                  | 17                        | 120                      | *Built up area | includes Carpe | t area of the Unit, C       | Cupboard, Balcon      | y/Ser. Balcony, and   | the wall area cover       | ng the unit.             |

## Tower-2 | Typical floor plan | 4th, 7th & 10th floor (Area as per WBHIRA)

| Un       | it info   | Total flat<br>area (sq.ft.) | S.Q. Area<br>(sq.ft.) |        |        | Balcony<br>area (sq.ft.) | Open Terrace area at<br>4th, 7th, & 10th floor |    |      |
|----------|-----------|-----------------------------|-----------------------|--------|--------|--------------------------|------------------------------------------------|----|------|
| Flat No. | Flat Type | BU                          | BU                    | Carpet | Carpet | Carpet                   | Sq.Ft.                                         | F  | la   |
| F        | 3 BHK+3T  | 1184                        | 73                    | 1012   | 28     | 41                       | NA                                             |    |      |
| G        | 3 BHK+3T  | 1179                        | 62                    | 1007   | 28     | 42                       | NA                                             |    |      |
| Н        | 4 BHK+3T  | 1459                        | 77                    | 1208   | 17     | 120                      | NA                                             | *B | Buil |

| Unit     | t info    | Total flat<br>area (sq.ft.) |     |        | Cupboard<br>area (sq.ft.) |        | Open Terrace area a<br>4th, 7th, & 10th floo |
|----------|-----------|-----------------------------|-----|--------|---------------------------|--------|----------------------------------------------|
| Flat No. | Flat Type | BU                          | BU  | Carpet | Carpet                    | Carpet | Sq.Ft.                                       |
| 1 3      | 3 BHK+2T  | 974                         | NIL | 824    | 22                        | 42     | 57                                           |
| J (      | 3 BHK+3T  | 1198                        | 75  | 1024   | 28                        | 43     | 36                                           |