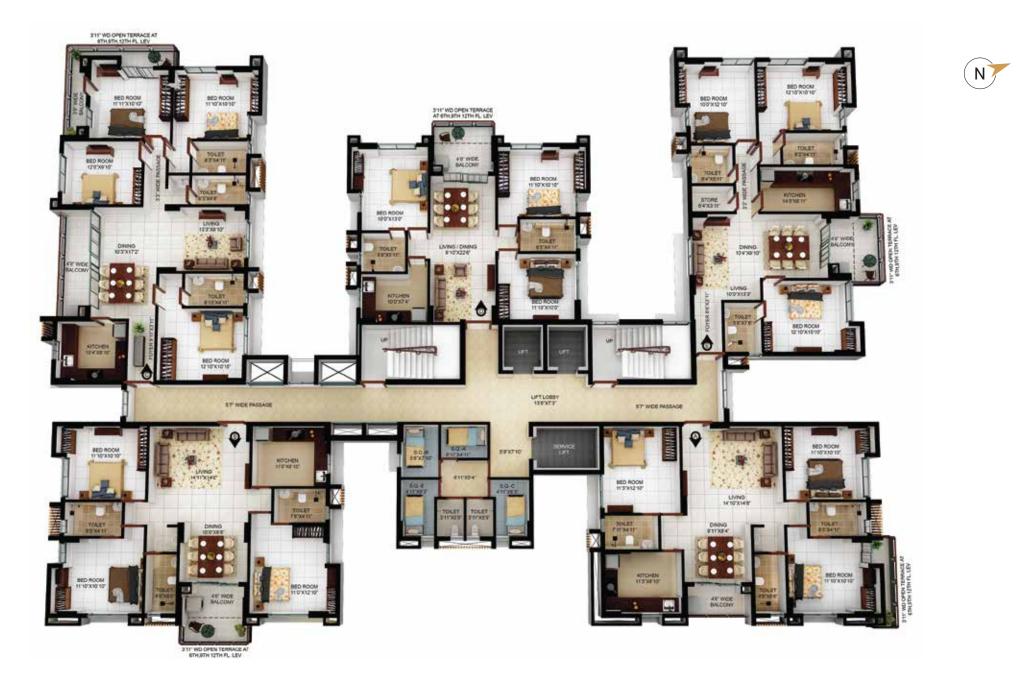

## Tower-1 | 3rd floor plan (Area as per WBHIRA)

| Ur       | nit info  | Total flat<br>area (sq.ft.) | S.Q. Area<br>(sq.ft.) | Flat area<br>(sq.ft.) | Cupboard<br>area (sq.ft.) | Balcony<br>area (sq.ft.) |
|----------|-----------|-----------------------------|-----------------------|-----------------------|---------------------------|--------------------------|
| Flat No. | Flat Type | BU                          | BU                    | Carpet                | Carpet                    | Carpet                   |
| А        | 3 BHK+3T  | 1171                        | 62                    | 1012                  | 17                        | 42                       |
| В        | 3 BHK+3T  | 1179                        | 73                    | 1007                  | 28                        | 42                       |
| С        | 4 BHK+3T  | 1459                        | 77                    | 1208                  | 17                        | 120                      |

| Ur       | nit info  | Total flat<br>area (sq.ft.) | S.Q. Area<br>(sq.ft.) | Flat area<br>(sq.ft.) | Cupboard<br>area (sq.ft.) | Balcony<br>area (sq.ft.) |
|----------|-----------|-----------------------------|-----------------------|-----------------------|---------------------------|--------------------------|
| Flat No. | Flat Type | BU                          | BU                    | Carpet                | Carpet                    | Carpet                   |
| D        | 3 BHK+2T  | 974                         | NIL                   | 824                   | 22                        | 42                       |
| E        | 3 BHK+3T  | 1198                        | 75                    | 1024                  | 28                        | 43                       |

\*Built up area includes Carpet area of the Unit, Cupboard, Balcony/Ser. Balcony, and the wall area covering the unit.

Tower-1 | Typical floor plan | 4th, 7th & 10th floor (Area as per WBHIRA)

| Un       | it info   | Total flat<br>area (sq.ft.) | S.Q. Area<br>(sq.ft.) |        | Cupboard<br>area (sq.ft.) |        | Open Terrace area at 4th, 7th, & 10th floor |             | it info         | Total flat<br>area (sq.ft.) |               |              | Cupboard<br>area (sq.ft.) | ,                 | Open Terrace area at 4th, 7th, & 10th floor |
|----------|-----------|-----------------------------|-----------------------|--------|---------------------------|--------|---------------------------------------------|-------------|-----------------|-----------------------------|---------------|--------------|---------------------------|-------------------|---------------------------------------------|
| Flat No. | Flat Type | BU                          | BU                    | Carpet | Carpet                    | Carpet | Sq.Ft.                                      | Flat No.    | Flat Type       | BU                          | BU            | Carpet       | Carpet                    | Carpet            | Sq.Ft.                                      |
| А        | 3 BHK+3T  | 1171                        | 62                    | 1012   | 17                        | 42     | 42                                          | D           | 3 BHK+2T        | 974                         | NIL           | 824          | 22                        | 42                | 57                                          |
| В        | 3 BHK+3T  | 1179                        | 73                    | 1007   | 28                        | 42     | 54                                          | Е           | 3 BHK+3T        | 1198                        | 75            | 1024         | 28                        | 43                | 37                                          |
| С        | 4 BHK+3T  | 1459                        | 77                    | 1208   | 17                        | 120    | 56                                          | *Built up a | rea includes Ca | rpet area of the            | Unit, Cupboar | d, Balcony/S | Ser. Balcony, and         | d the wall area c | overing the unit.                           |