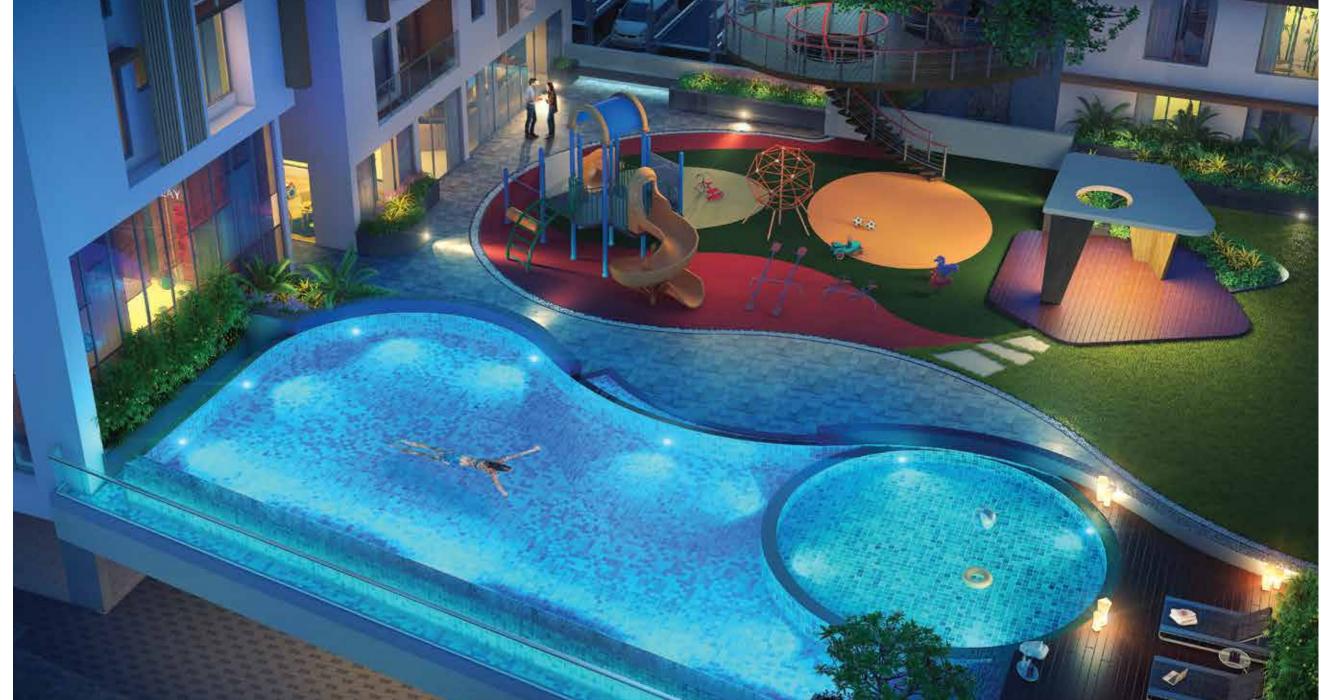

Central landscaped zone with Kid's play area

Therapy gardens with multi-experience sensory walk

Multi-purpose sports arena

Infinity swimming pool

AC community hall

AC indoor games room

# Elements of entertainment!

AC community hall | Infinity swimming pool | AC gymnasium | AC indoor games room

AC creche | AC lounge / library | AC wellness centre

### **Podium Level**

- 5 AC Indoor Games Room
- 6 AC Lounge / Library
- 7 Infinity Swimming Pool
- 8 Kid's Play area with a central landscape zone
- 9 Tree Deck for Yoga / Meditation
- 10 AC Creche
- 11 Gents changing room
- 12 Ladies changing room
- 13 AC Gymnasium
- 14 AC Community Hall