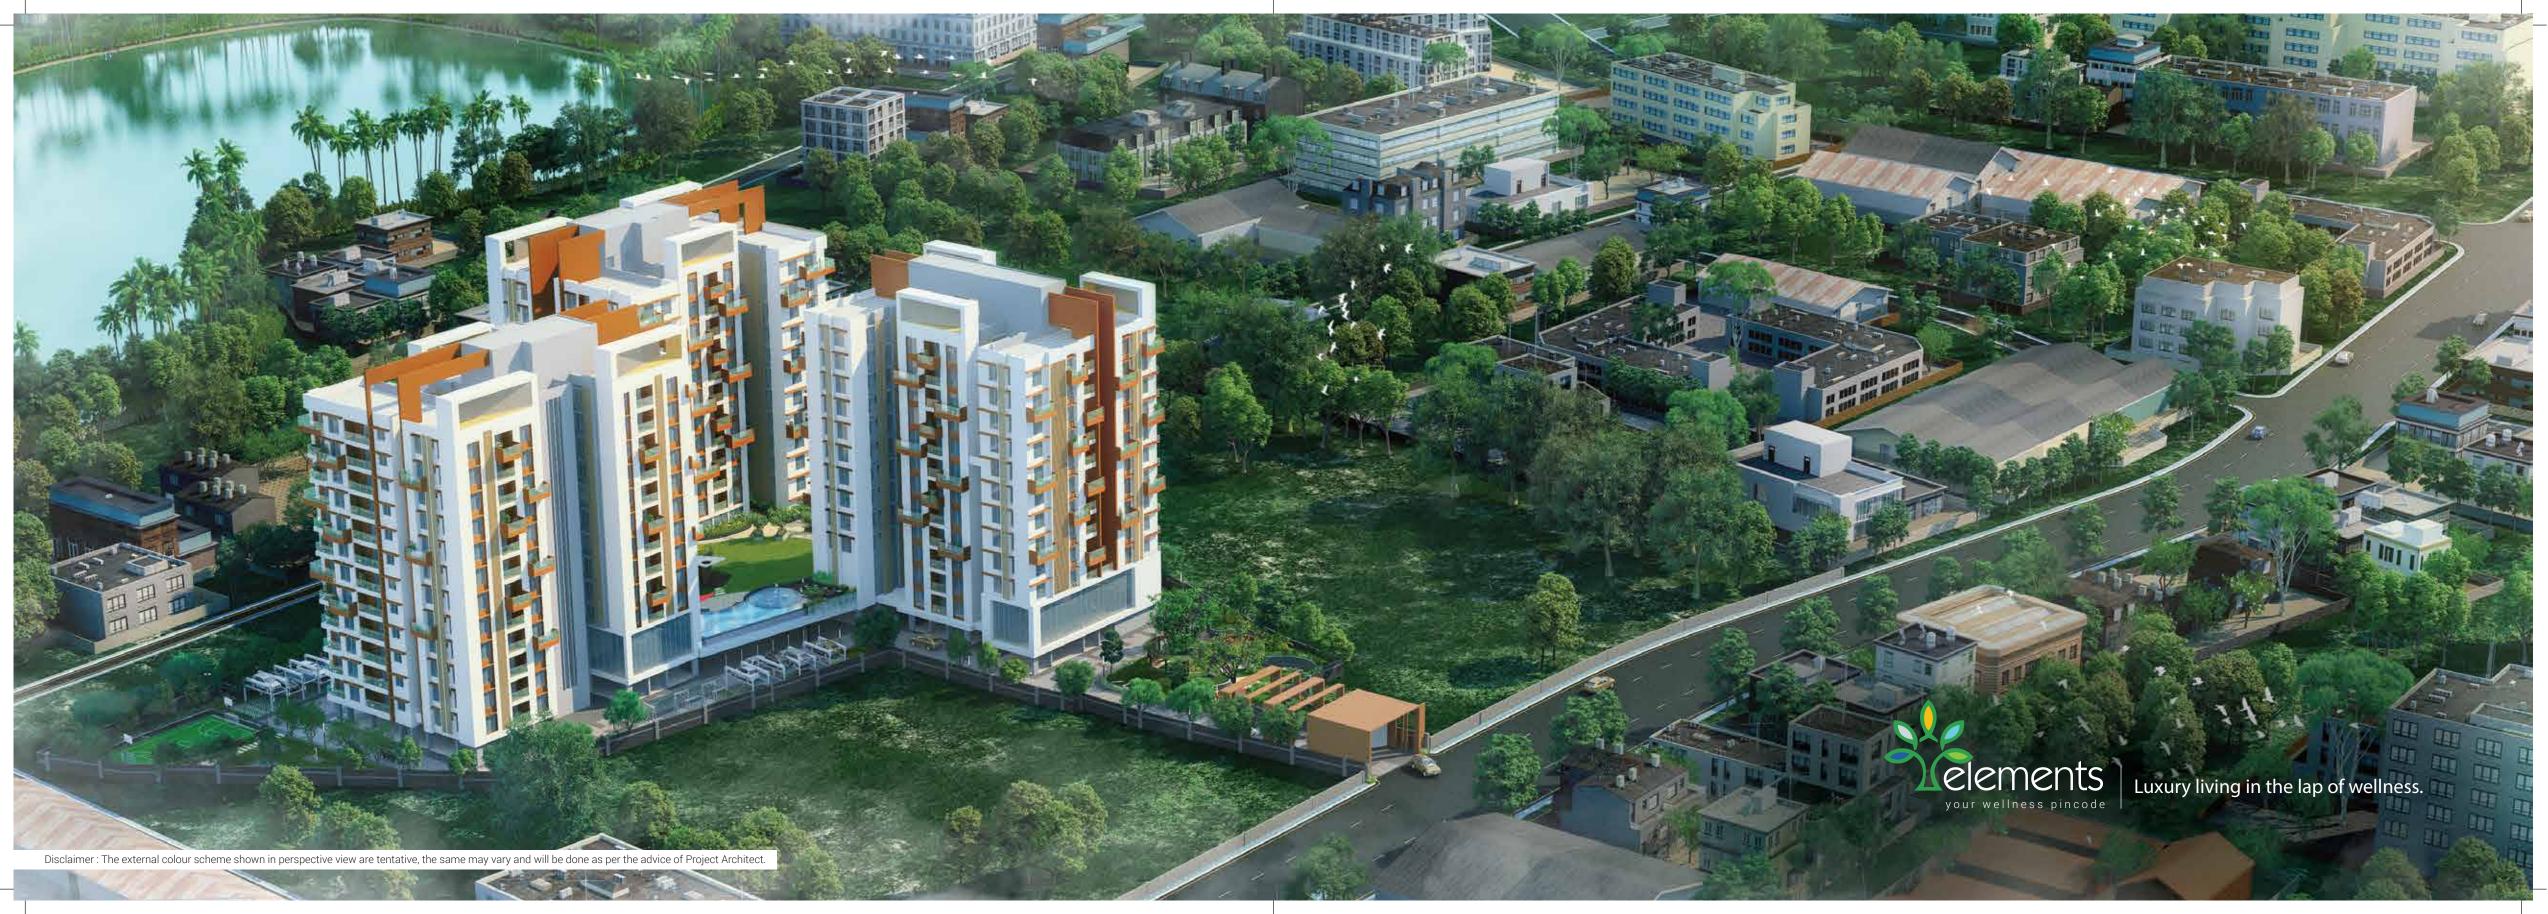

Connectivity

Conveniently located off New Alipore
Rabindra Sarobar Metro - 1.2 km

Tollygunge Metro - 1.9 km

Howrah Railway Station - 13.3 km

Airport - 27.8 km

Outdoor fitness zone

# Elements of energy!

Outdoor fitness zone | Therapy Gardens with multi-experience sensory walk Multi-purpose sports arena | Central landscaped zone with kid's play area Jogging Trail | Tree deck for Yoga & Meditation | Gazebo sit-out's/Adda zone

Central landscaped zone with Kid's play area

Therapy gardens with multi-experience sensory walk

Multi-purpose sports arena

Infinity swimming pool

AC community hall

AC indoor games room

# Elements of entertainment!

AC community hall | Infinity swimming pool | AC gymnasium | AC indoor games room

AC creche | AC lounge / library | AC wellness centre