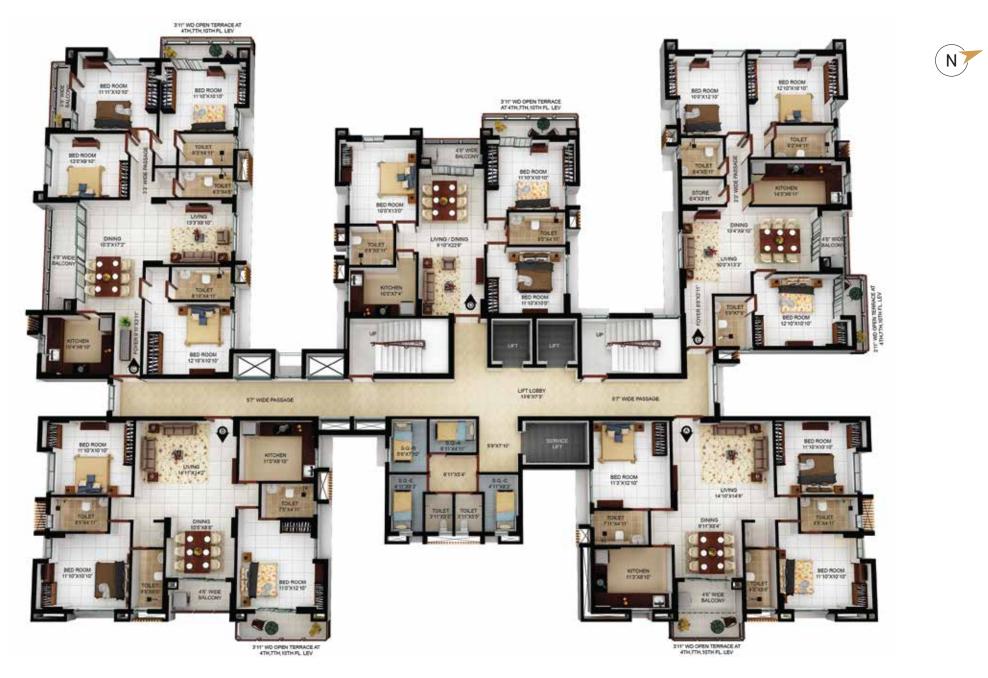

Tower-1 | Typical floor plan | 5th, 8th & 11th floor (Area as per WBHIRA)

| Un       | it info   | Total flat<br>area (sq.ft.) |    |        | Cupboard<br>area (sq.ft.) |        | Open Terrace area at<br>4th, 7th, & 10th floor |
|----------|-----------|-----------------------------|----|--------|---------------------------|--------|------------------------------------------------|
| Flat No. | Flat Type | BU                          | BU | Carpet | Carpet                    | Carpet | Sq.Ft.                                         |
| А        | 3 BHK+3T  | 1171                        | 62 | 1012   | 17                        | 42     | 38                                             |
| В        | 3 BHK+3T  | 1179                        | 73 | 1007   | 28                        | 42     | 40                                             |
| С        | 4 BHK+3T  | 1459                        | 77 | 1208   | 17                        | 120    | 45                                             |

| at<br>or | Un                                                                                                             | it info   | Total flat<br>area (sq.ft.) |     |        | Cupboard<br>area (sq.ft.) |        | Open Terrace area at<br>4th, 7th, & 10th floor |  |  |  |  |  |
|----------|----------------------------------------------------------------------------------------------------------------|-----------|-----------------------------|-----|--------|---------------------------|--------|------------------------------------------------|--|--|--|--|--|
|          | Flat No.                                                                                                       | Flat Type | BU                          | BU  | Carpet | Carpet                    | Carpet | Sq.Ft.                                         |  |  |  |  |  |
|          | D                                                                                                              | 3 BHK+2T  | 974                         | NIL | 824    | 22                        | 42     | 50                                             |  |  |  |  |  |
|          | E 3 BHK+3T 1198 75 1024 28 43 40                                                                               |           |                             |     |        |                           |        |                                                |  |  |  |  |  |
|          | Duilt up are included Count are of the Unit Countered Belgery/Car Belgery, and the well are a survice the unit |           |                             |     |        |                           |        |                                                |  |  |  |  |  |

\*Built up area includes Carpet area of the Unit, Cupboard, Balcony/Ser. Balcony, and the wall area covering the unit.

Tower-1 | Typical floor plan | 6th, 9th & 12th floor (Area as per WBHIRA)

|   | Un       | it info   | Total flat<br>area (sq.ft.) |    |        | Cupboard<br>area (sq.ft.) |        | Open Terrace area at<br>4th, 7th, & 10th floor | l I In      | it info         | Total flat<br>area (sq.ft.) |               |              | Cupboard<br>area (sq.ft.) |                 | Open Terrace area at<br>4th, 7th, & 10th floor |
|---|----------|-----------|-----------------------------|----|--------|---------------------------|--------|------------------------------------------------|-------------|-----------------|-----------------------------|---------------|--------------|---------------------------|-----------------|------------------------------------------------|
|   | Flat No. | Flat Type | BU                          | BU | Carpet | Carpet                    | Carpet | Sq.Ft.                                         | Flat No.    | Flat Type       | BU                          | BU            | Carpet       | Carpet                    | Carpet          | Sq.Ft.                                         |
| Ī | А        | 3 BHK+3T  | 1171                        | 62 | 1012   | 17                        | 42     | 40                                             | D           | 3 BHK+2T        | 974                         | NIL           | 824          | 22                        | 42              | 39                                             |
|   | В        | 3 BHK+3T  | 1179                        | 73 | 1007   | 28                        | 42     | 41                                             | Е           | 3 BHK+3T        | 1198                        | 75            | 1024         | 28                        | 43              | 42                                             |
|   | С        | 4 BHK+3T  | 1459                        | 77 | 1208   | 17                        | 120    | 57                                             | *Built up a | rea includes Ca | rpet area of the            | Unit, Cupboar | d, Balcony/S | er. Balcony, and          | the wall area c | overing the unit.                              |