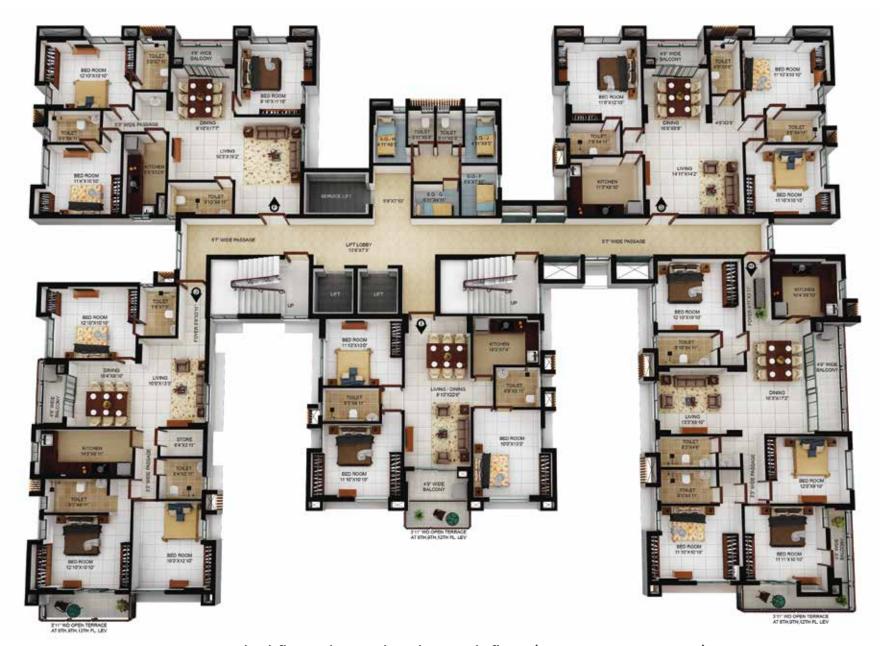

## Tower-1 | 3rd floor plan (Area as per WBHIRA)

| Ur       | nit info  | Total flat<br>area (sq.ft.) | S.Q. Area<br>(sq.ft.) | Flat area<br>(sq.ft.) | Cupboard<br>area (sq.ft.) | Balcony<br>area (sq.ft.) |
|----------|-----------|-----------------------------|-----------------------|-----------------------|---------------------------|--------------------------|
| Flat No. | Flat Type | BU                          | BU                    | Carpet                | Carpet                    | Carpet                   |
| А        | 3 BHK+3T  | 1171                        | 62                    | 1012                  | 17                        | 42                       |
| В        | 3 BHK+3T  | 1179                        | 73                    | 1007                  | 28                        | 42                       |
| С        | 4 BHK+3T  | 1459                        | 77                    | 1208                  | 17                        | 120                      |

| Ur       | nit info  | Total flat<br>area (sq.ft.) | S.Q. Area<br>(sq.ft.) | Flat area<br>(sq.ft.) | Cupboard<br>area (sq.ft.) | Balcony<br>area (sq.ft.) |
|----------|-----------|-----------------------------|-----------------------|-----------------------|---------------------------|--------------------------|
| Flat No. | Flat Type | BU                          | BU                    | Carpet                | Carpet                    | Carpet                   |
| D        | 3 BHK+2T  | 974                         | NIL                   | 824                   | 22                        | 42                       |
| E        | 3 BHK+3T  | 1198                        | 75                    | 1024                  | 28                        | 43                       |

\*Built up area includes Carpet area of the Unit, Cupboard, Balcony/Ser. Balcony, and the wall area covering the unit.

Tower-1 | Typical floor plan | 4th, 7th & 10th floor (Area as per WBHIRA)

| Un       | it info   | Total flat<br>area (sq.ft.) | S.Q. Area<br>(sq.ft.) |        | Cupboard<br>area (sq.ft.) |        | Open Terrace area at 4th, 7th, & 10th floor |             | it info         | Total flat<br>area (sq.ft.) |               |              | Cupboard<br>area (sq.ft.) | ,                 | Open Terrace area at 4th, 7th, & 10th floor |
|----------|-----------|-----------------------------|-----------------------|--------|---------------------------|--------|---------------------------------------------|-------------|-----------------|-----------------------------|---------------|--------------|---------------------------|-------------------|---------------------------------------------|
| Flat No. | Flat Type | BU                          | BU                    | Carpet | Carpet                    | Carpet | Sq.Ft.                                      | Flat No.    | Flat Type       | BU                          | BU            | Carpet       | Carpet                    | Carpet            | Sq.Ft.                                      |
| А        | 3 BHK+3T  | 1171                        | 62                    | 1012   | 17                        | 42     | 42                                          | D           | 3 BHK+2T        | 974                         | NIL           | 824          | 22                        | 42                | 57                                          |
| В        | 3 BHK+3T  | 1179                        | 73                    | 1007   | 28                        | 42     | 54                                          | Е           | 3 BHK+3T        | 1198                        | 75            | 1024         | 28                        | 43                | 37                                          |
| С        | 4 BHK+3T  | 1459                        | 77                    | 1208   | 17                        | 120    | 56                                          | *Built up a | rea includes Ca | rpet area of the            | Unit, Cupboar | d, Balcony/S | Ser. Balcony, and         | d the wall area c | overing the unit.                           |