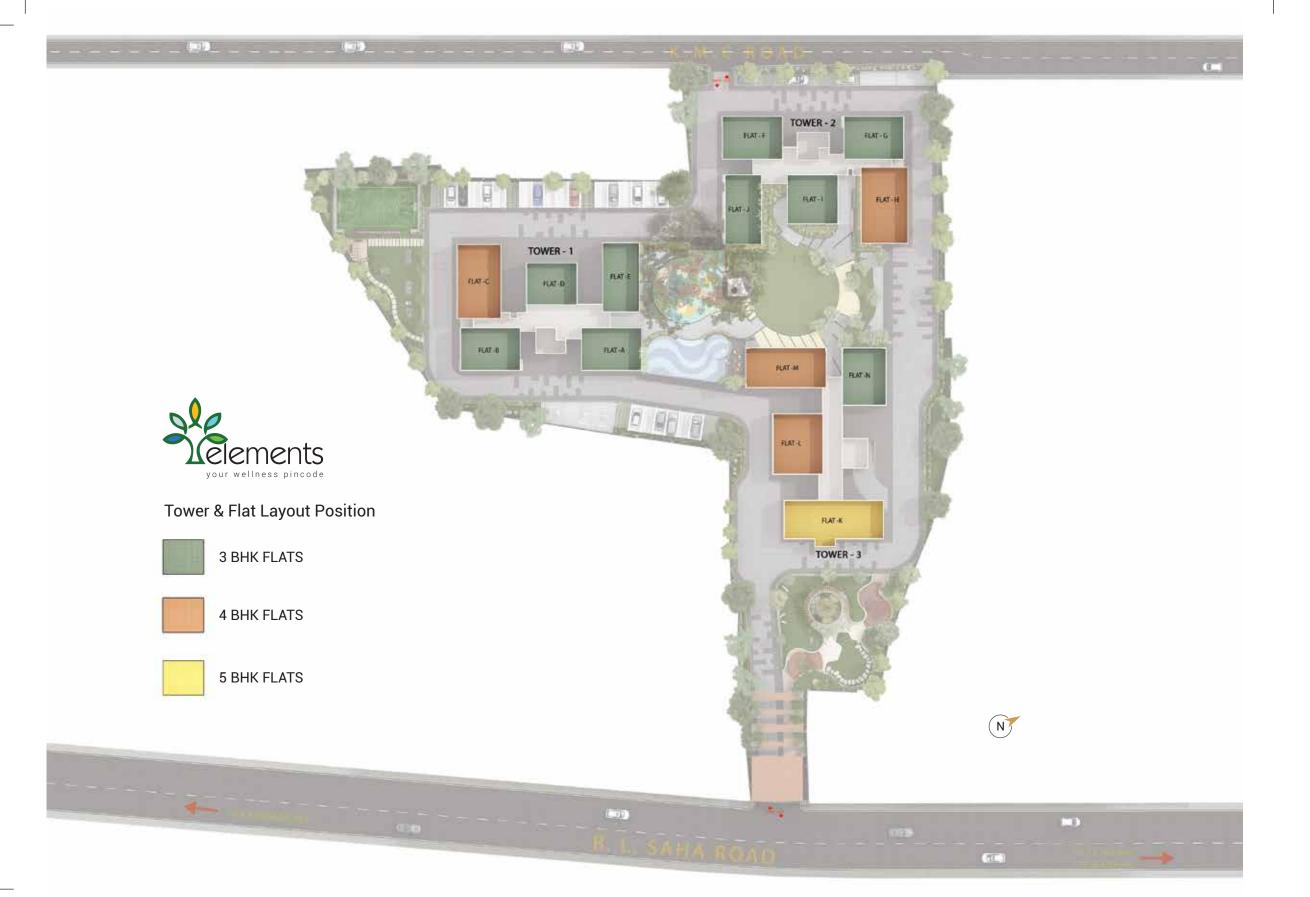

## Tower-1 | 3rd floor plan (Area as per WBHIRA)

| Ur       | nit info  | Total flat<br>area (sq.ft.) | S.Q. Area<br>(sq.ft.) | Flat area<br>(sq.ft.) | Cupboard<br>area (sq.ft.) | Balcony<br>area (sq.ft.) |
|----------|-----------|-----------------------------|-----------------------|-----------------------|---------------------------|--------------------------|
| Flat No. | Flat Type | BU                          | BU                    | Carpet                | Carpet                    | Carpet                   |
| А        | 3 BHK+3T  | 1171                        | 62                    | 1012                  | 17                        | 42                       |
| В        | 3 BHK+3T  | 1179                        | 73                    | 1007                  | 28                        | 42                       |
| С        | 4 BHK+3T  | 1459                        | 77                    | 1208                  | 17                        | 120                      |

Tower-2 | 2nd & 3rd Typical floor plan (Area as per WBHIRA)

| Uni      | it info   | Total flat<br>area (sq.ft.) | S.Q. Area<br>(sq.ft.) | Flat area<br>(sq.ft.) | Cupboard<br>area (sq.ft.) | Balcony<br>area (sq.ft.) | Un             | it info        | Total flat<br>area (sq.ft.) | S.Q. Area<br>(sq.ft.) | Flat area<br>(sq.ft.) | Cupboard<br>area (sq.ft.) | Balcony<br>area (sq.ft.) |
|----------|-----------|-----------------------------|-----------------------|-----------------------|---------------------------|--------------------------|----------------|----------------|-----------------------------|-----------------------|-----------------------|---------------------------|--------------------------|
| Flat No. | Flat Type | BU                          | BU                    | Carpet                | Carpet                    | Carpet                   | Flat No.       | Flat Type      | BU                          | BU                    | Carpet                | Carpet                    | Carpet                   |
| F        | 3 BHK+3T  | 1184                        | 73                    | 1012                  | 28                        | 41                       | I              | 3 BHK+2T       | 974                         | NIL                   | 824                   | 22                        | 42                       |
| G        | 3 BHK+3T  | 1179                        | 62                    | 1007                  | 28                        | 42                       | J              | 3 BHK+3T       | 1198                        | 75                    | 1024                  | 28                        | 43                       |
| Н        | 4 BHK+3T  | 1459                        | 77                    | 1208                  | 17                        | 120                      | *Built up area | includes Carpe | t area of the Unit, C       | Cupboard, Balcon      | y/Ser. Balcony, and   | the wall area cover       | ng the unit.             |

N

Tower-3 | 3rd floor plan (Area as per WBHIRA)

| Unit info |           | Total flat<br>area (sq.ft.) | S.Q. Area<br>(sq.ft.) | Flat area<br>(sq.ft.) | Cupboard<br>area (sq.ft.) | Balcony<br>area (sq.ft.) | Open Terrace area |
|-----------|-----------|-----------------------------|-----------------------|-----------------------|---------------------------|--------------------------|-------------------|
| Flat No.  | Flat Type | BU                          | BU                    | Carpet                | Carpet                    | Carpet                   | Sq.Ft.            |
| К         | 5 BHK+4T  | 1858                        | 91                    | 1612                  | 46                        | 68                       | -                 |
| L         | 4 BHK+3T  | 1410                        | 87                    | 1217                  | 35                        | 40                       | -                 |
| М         | 4 BHK+3T  | 1479                        | 91                    | 1282                  | 31                        | 45                       | -                 |
| N         | 3 BHK+3T  | 1107                        | 87                    | 932                   | 27                        | 49                       | -                 |