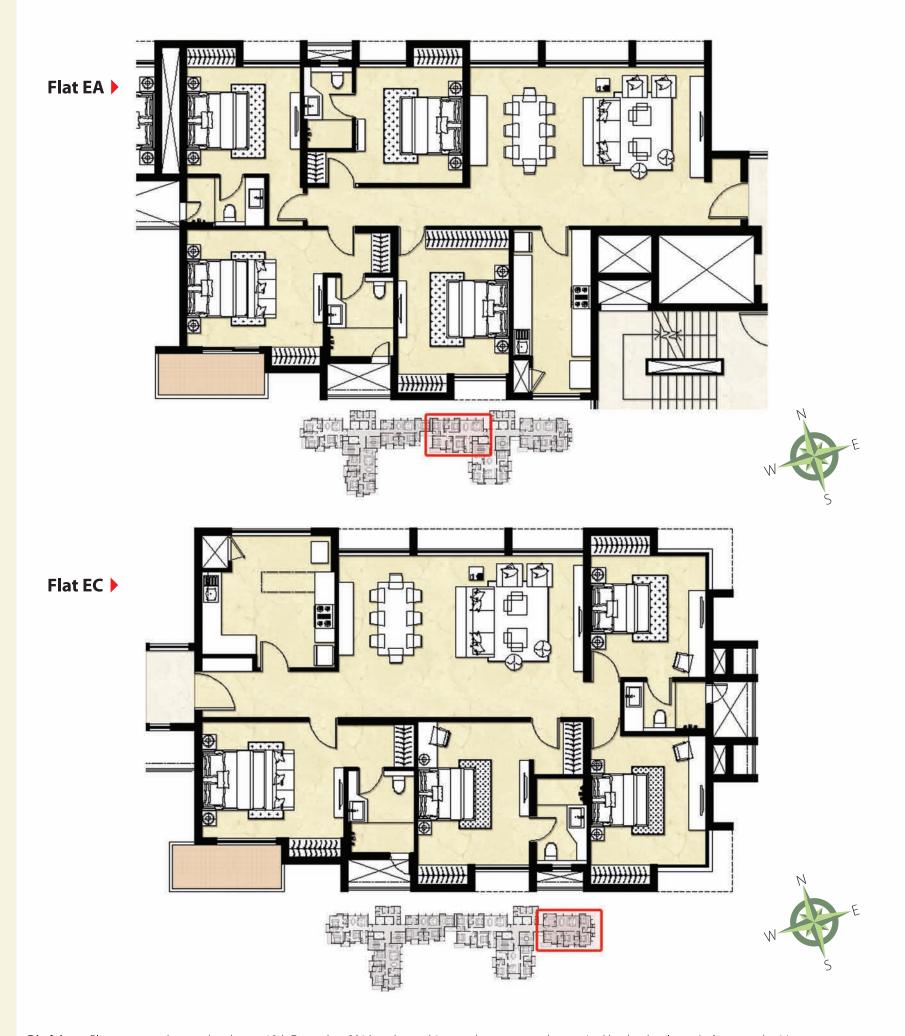

# Area Statement of Mani Vista

| Floor                      | Tower      | Flat No. | Carpet Area<br>Area (Sq.Ft.) | Built-Up<br>Area (Sq.Ft.) | Built-Up Area Including Propotionate<br>Comon Area (Sq.Ft.) |
|----------------------------|------------|----------|------------------------------|---------------------------|-------------------------------------------------------------|
| Typical Floor (5th - 31st) | East Tower | EA       | 1551                         | 1754                      | 2357                                                        |
|                            |            | EB       | 1139                         | 1335                      | 1795                                                        |
|                            |            | EC       | 1562                         | 1759                      | 2364                                                        |
|                            | West Tower | WA       | 1181                         | 1355                      | 1822                                                        |
|                            |            | WB       | 1261                         | 1432                      | 1925                                                        |
|                            |            | WC       | 1169                         | 1340                      | 1801                                                        |