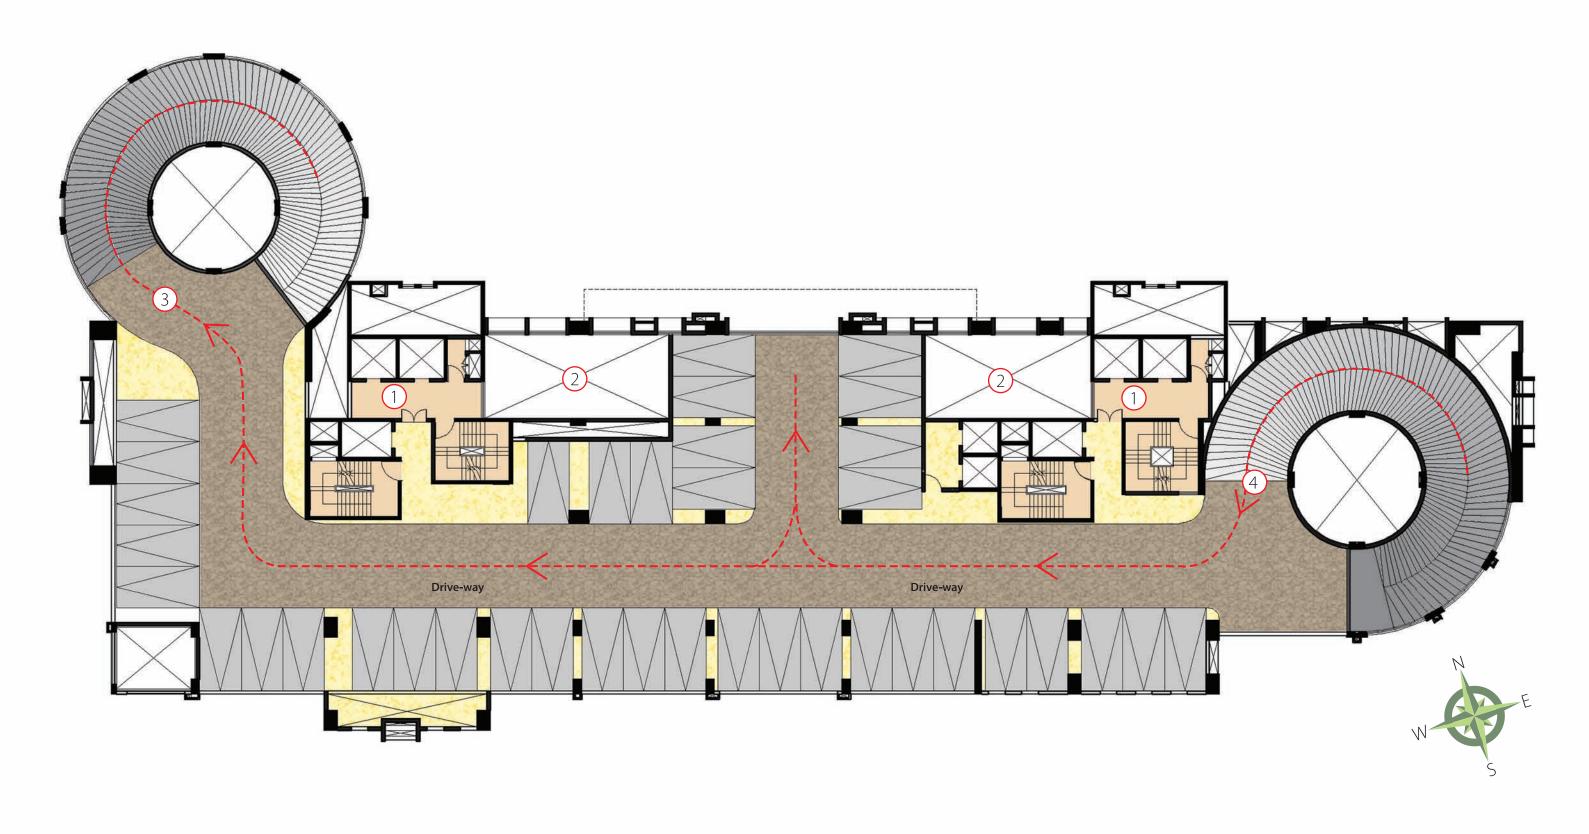

### Legend

| 1. Lift lobby                | 2. Ramp down to ground floor |  |  |
|------------------------------|------------------------------|--|--|
| 3. Ramp down from MLCP-2     | <b>4.</b> Ramp up to MLCP-2  |  |  |
| 5. Ramp up from ground floor |                              |  |  |

### Legend

| 1. Lift lobby          | 2. Triple height lobby below  |
|------------------------|-------------------------------|
| 3. Ramp down to MLCP-1 | <b>4.</b> Ramp up from MLCP-1 |