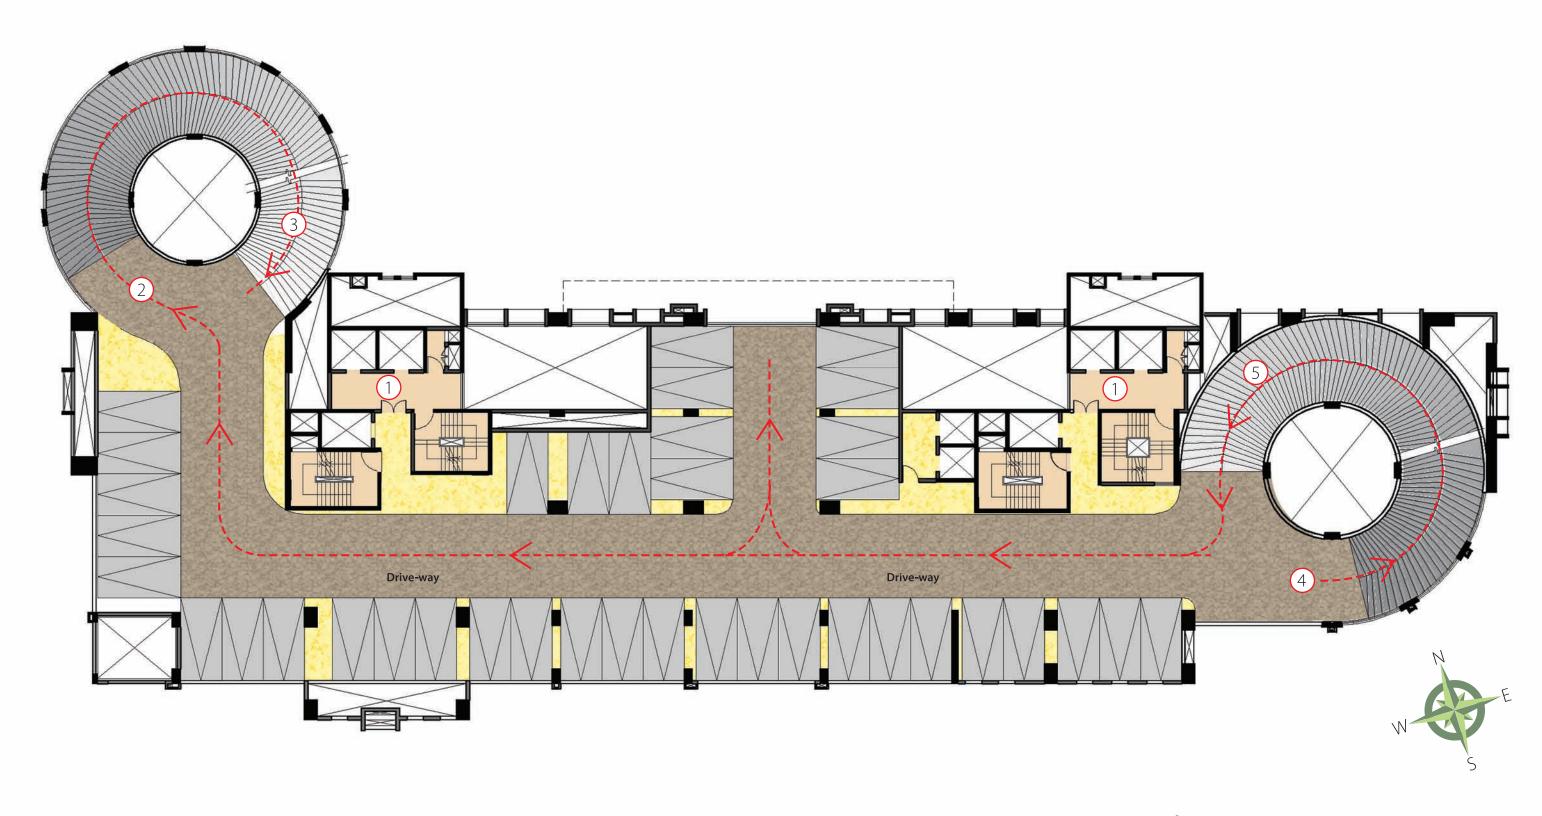

### **Ground Floor Plan**

**9.** Ramp down to basement

**12.** External services

**15.** Mechanical parking

7. Water feature

**10.** Ramp down from MLCP

**13.** Covered parking

8. Ramp up to MLCP

**14.** Open parking

**11.** Ramp up from basement