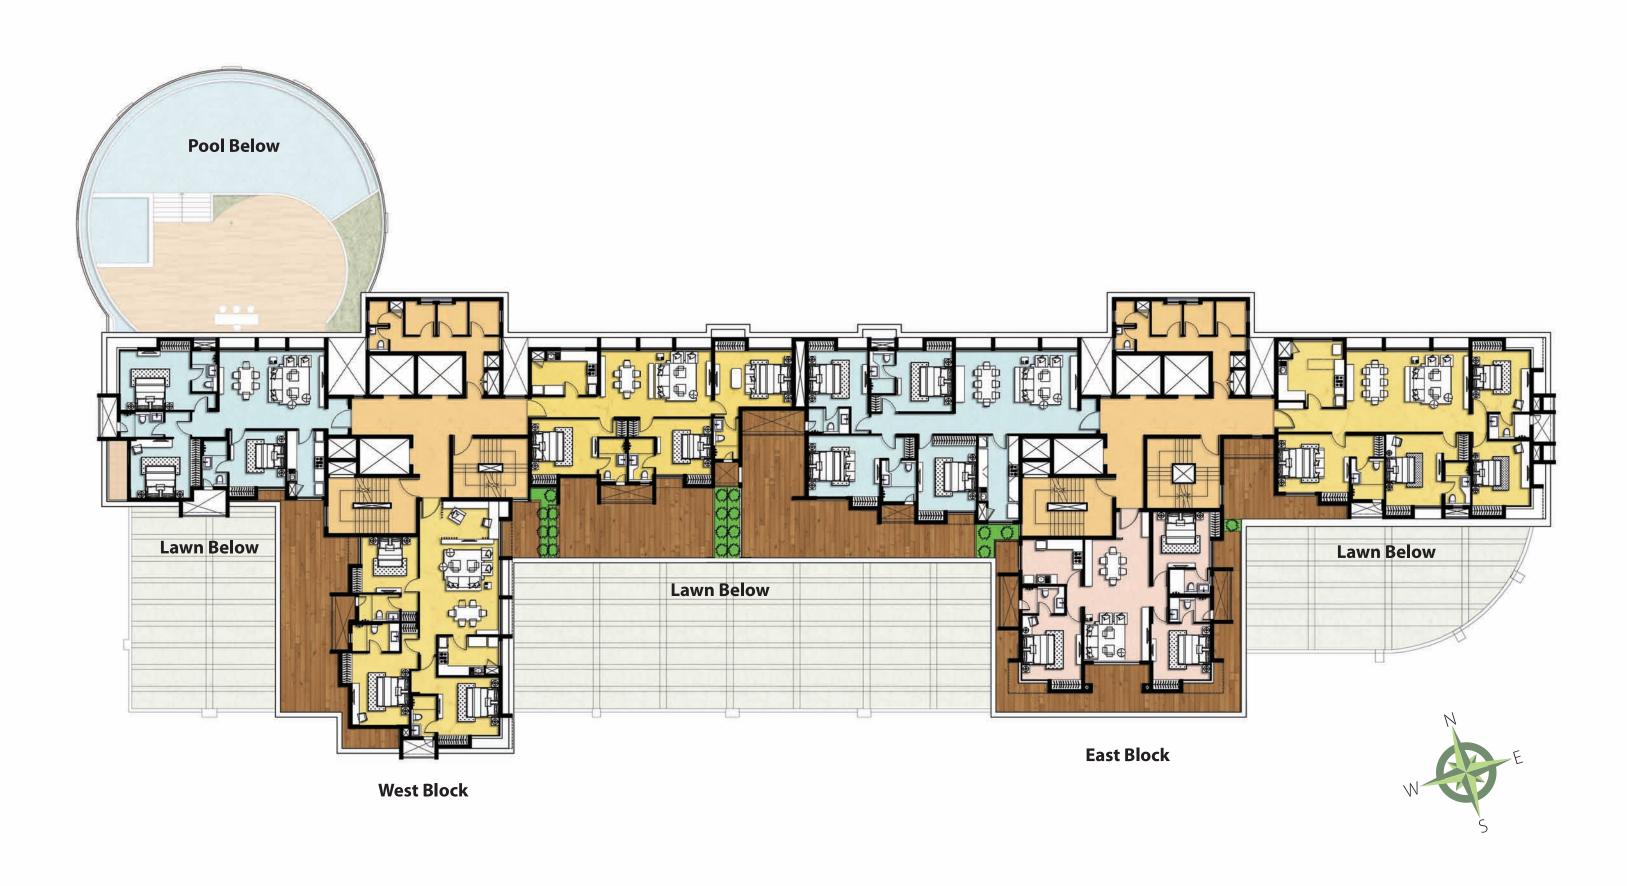

# Typical Floor Plan (5th - 31st Floors)

## 5th - 31st Floor Plan - West Block

## 5th - 31st Floor Plan - West Block (Individual Flats)

## 5th - 31st Floor Plan - East Block (Individual Flats)