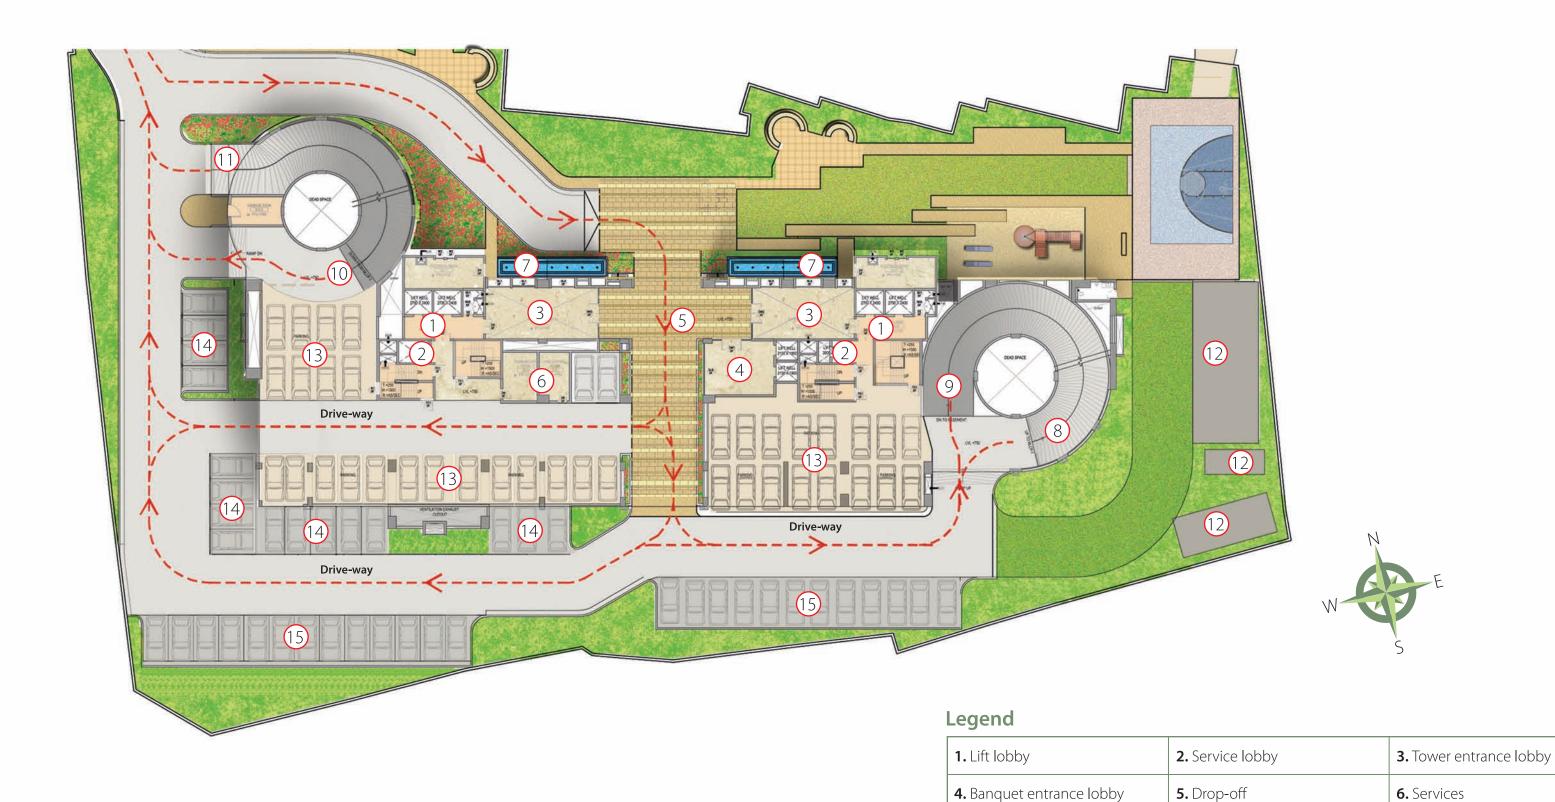

### **Ground Floor Plan**

**9.** Ramp down to basement

**12.** External services

**15.** Mechanical parking

7. Water feature

**10.** Ramp down from MLCP

**13.** Covered parking

8. Ramp up to MLCP

**14.** Open parking

**11.** Ramp up from basement

### Legend

| 1. Residents lift lobby                           | 2. Service lift                 | 3. Restrooms (Female)    |
|---------------------------------------------------|---------------------------------|--------------------------|
| 4. Restrooms (Male)                               | <b>5.</b> Juice bar & Lounge    | <b>6.</b> Pool & Carroms |
| 7. Cards room                                     | 8. Kids' play room              | 9. Service               |
| <b>10.</b> Pre-function area & Benquet lift lobby | 11. Banquet hall                | 12. Reception/Lounge     |
| 13. Pantry                                        | <b>14.</b> Gym                  | <b>15.</b> Yoga terrace  |
| <b>16.</b> Change room (Male)                     | <b>17.</b> Change room (Female) | <b>18.</b> Pool deck     |
| 19. Pool & Kids pool                              |                                 |                          |