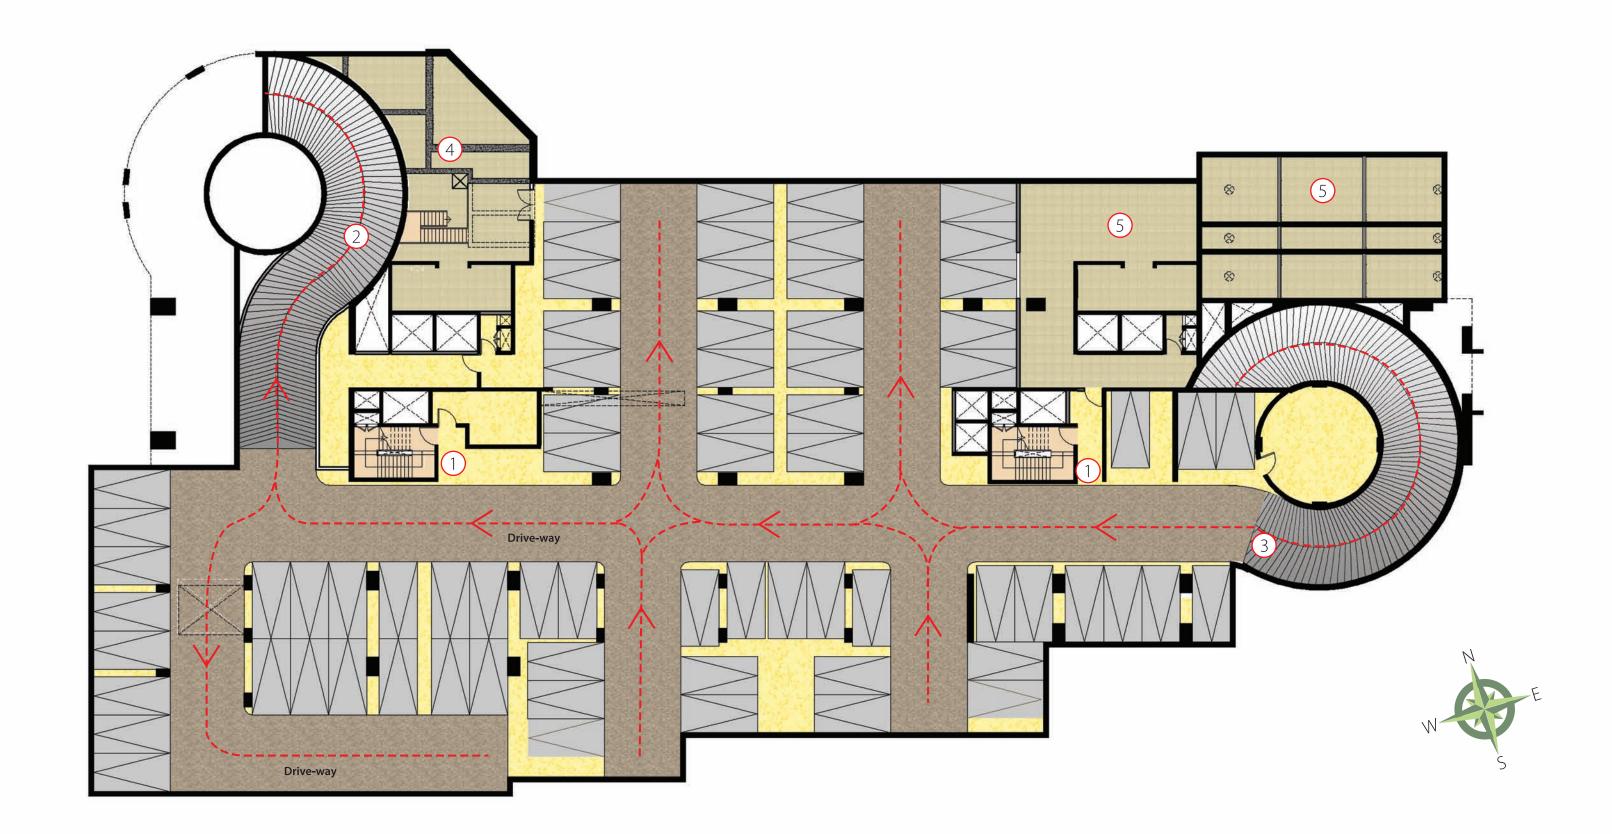

## Basement

### Legend

| 1. Fire staircase                | 2. Ramp to ground floor         | 3. Ramp from ground floor |
|----------------------------------|---------------------------------|---------------------------|
| <b>4.</b> Sewage treatment plant | 5. Underground tank & pump room |                           |