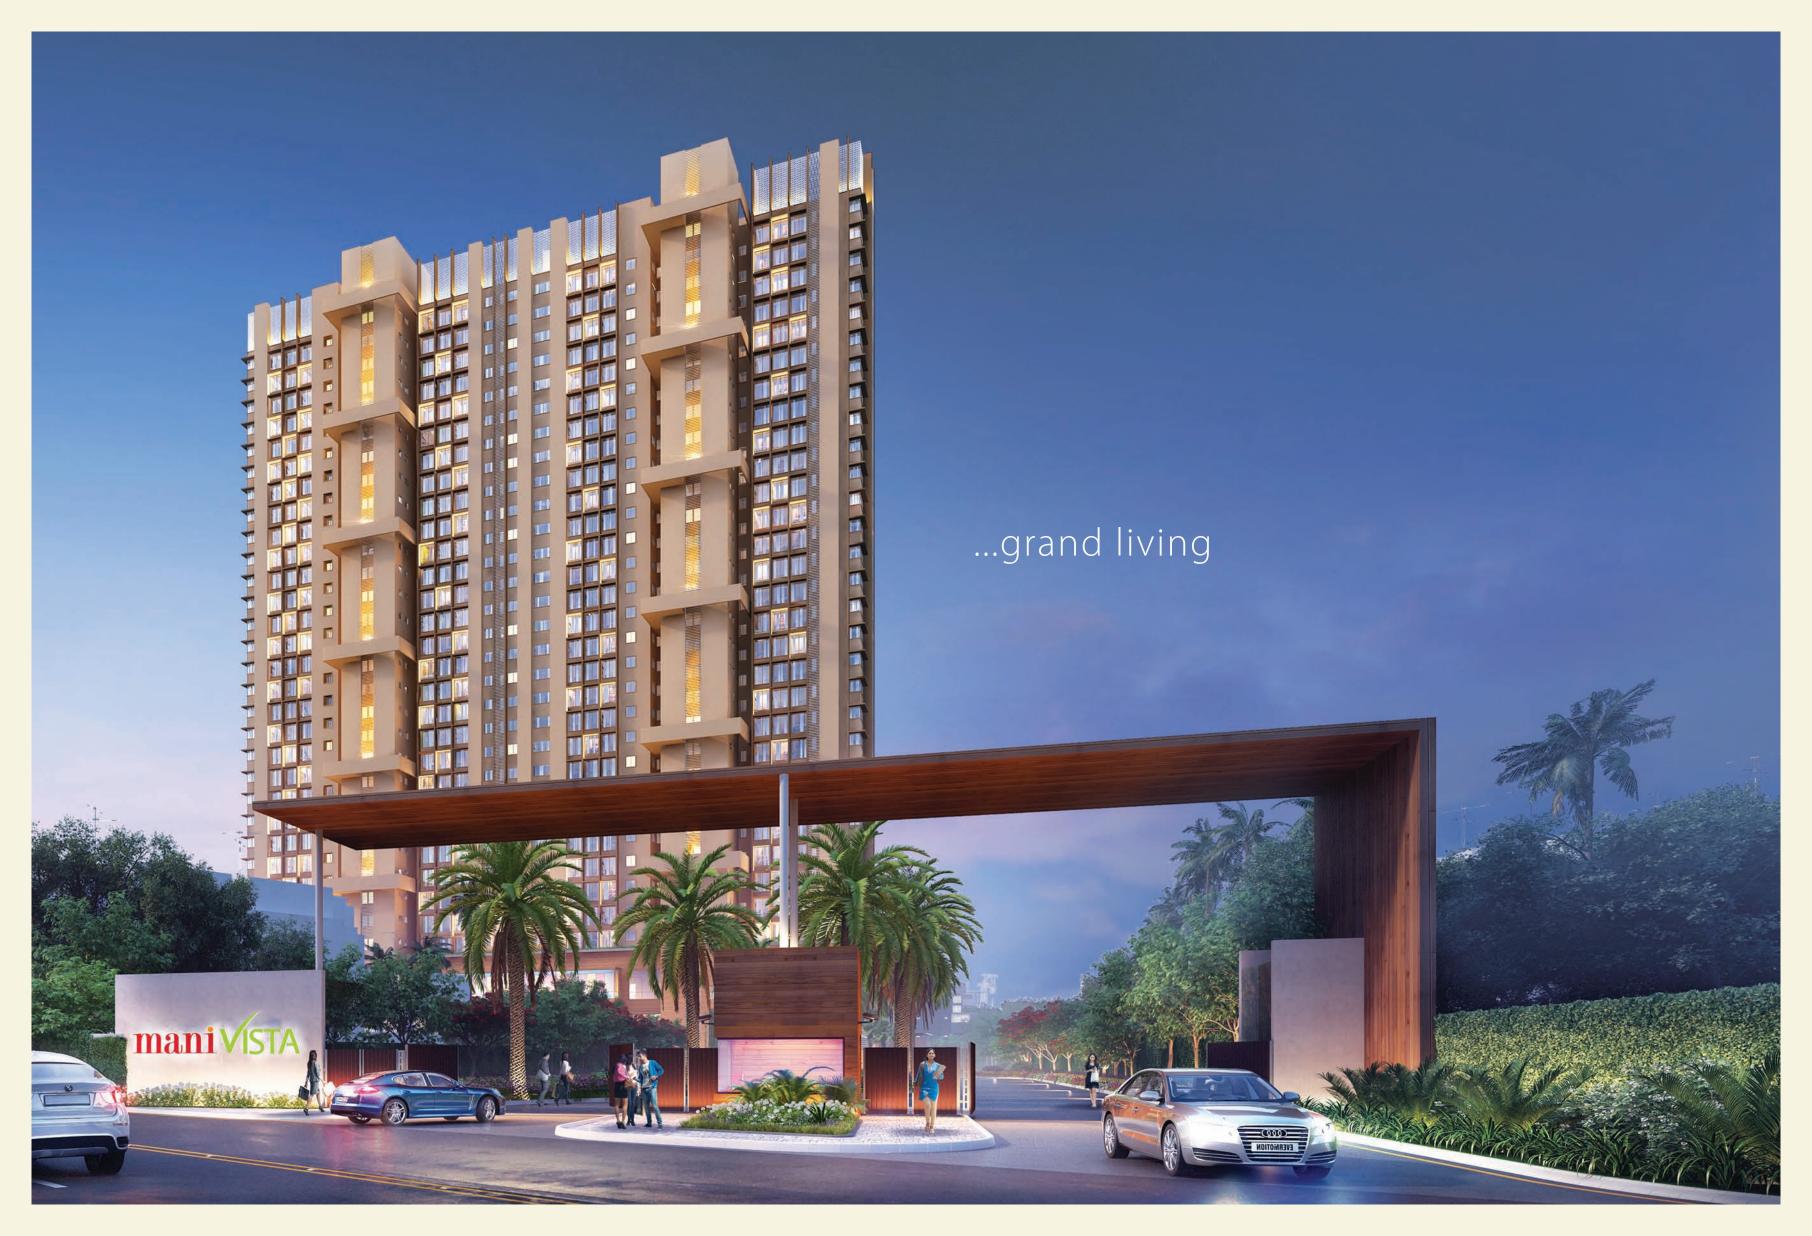

Experience a closer view of...









### Legend

- 1. Entry
- **2.** Exit
- **3.** Dry pond/multipurpose play area
- **4.** Driveway
- **5.** Walkway
- **6.** Seating Plaza
- 7. Lawn
- **8.** Kids play area
- **9.** Water feature
- **10.** Drop-off area
- **11.** Multipurpose court
- **12.** Covered parking
- **13.** Open parking
- **14.** Mechanical parking



## Basement





### Legend

| 1. Fire staircase                | 2. Ramp to ground floor         | 3. Ramp from ground floor |
|----------------------------------|---------------------------------|---------------------------|
| <b>4.</b> Sewage treatment plant | 5. Underground tank & pump room |                           |

### **Ground Floor Plan**



**9.** Ramp down to basement

**12.** External services

**15.** Mechanical parking



7. Water feature

**10.*