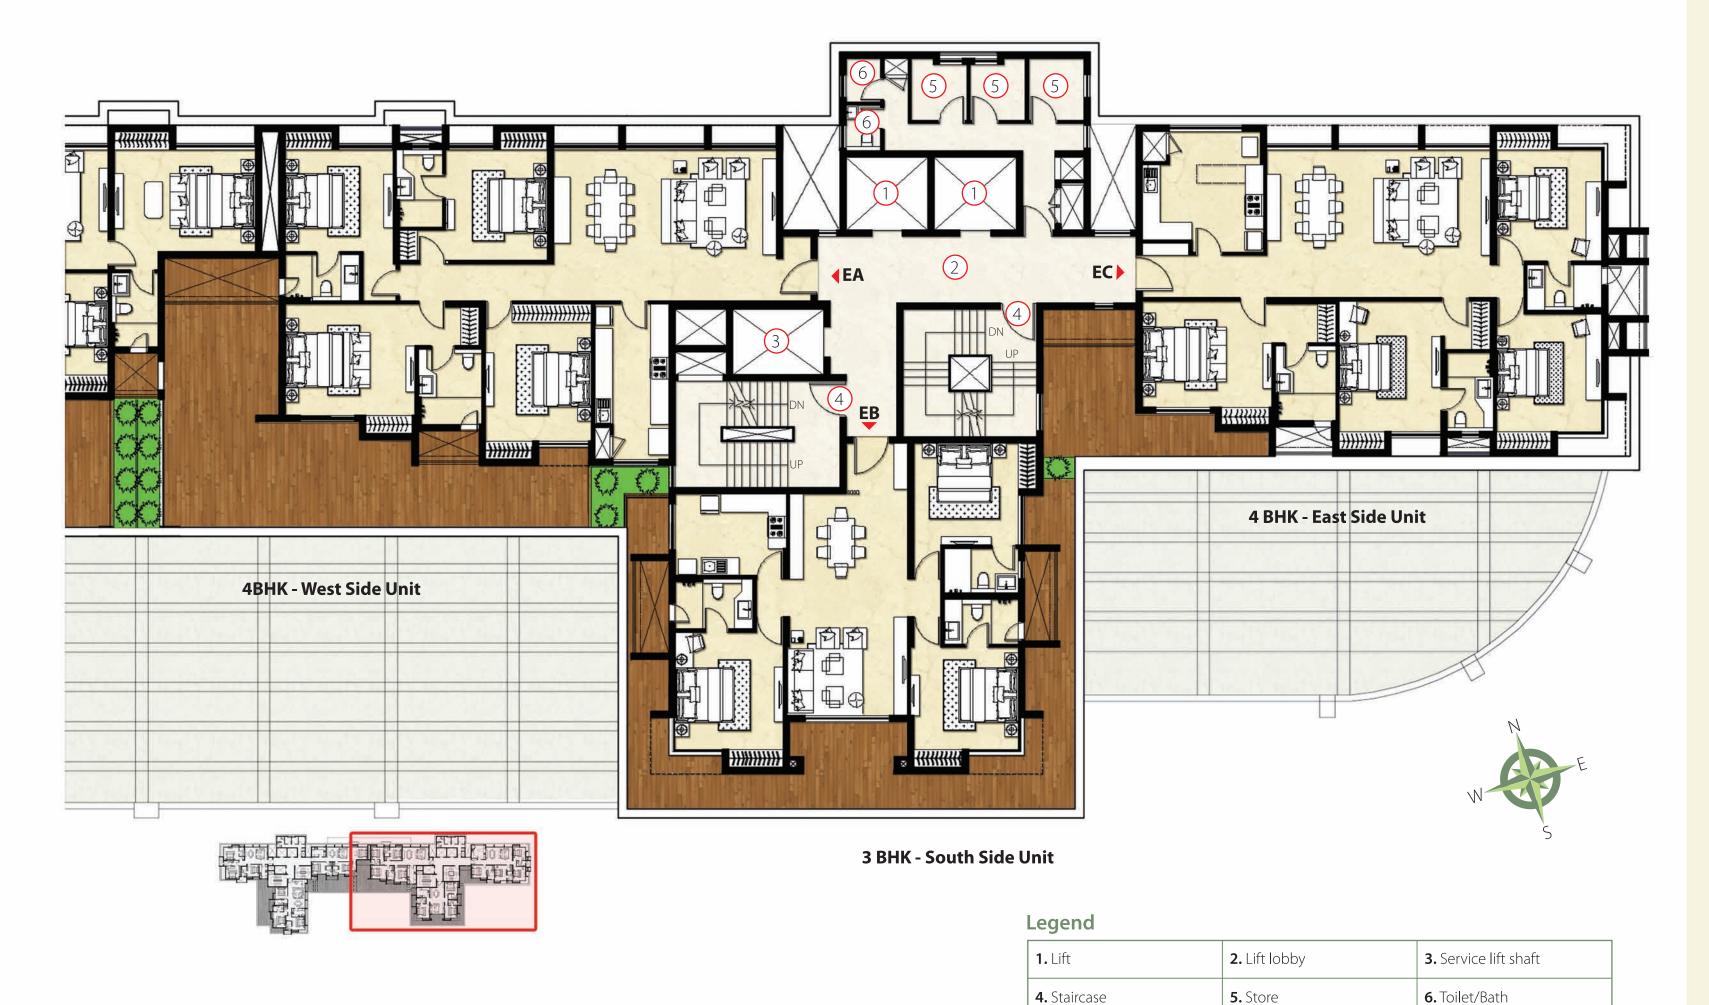

### Legend

- **1.** Lift
- 2. Lift lobby
- **3.** Service lift shaft
- 4. Staircase
- **5.** Store
- **6.** Toilet/Bath

# 4th Floor - West Block (Individual Flats)

## 4th Floor - East Block (Individual Flats)