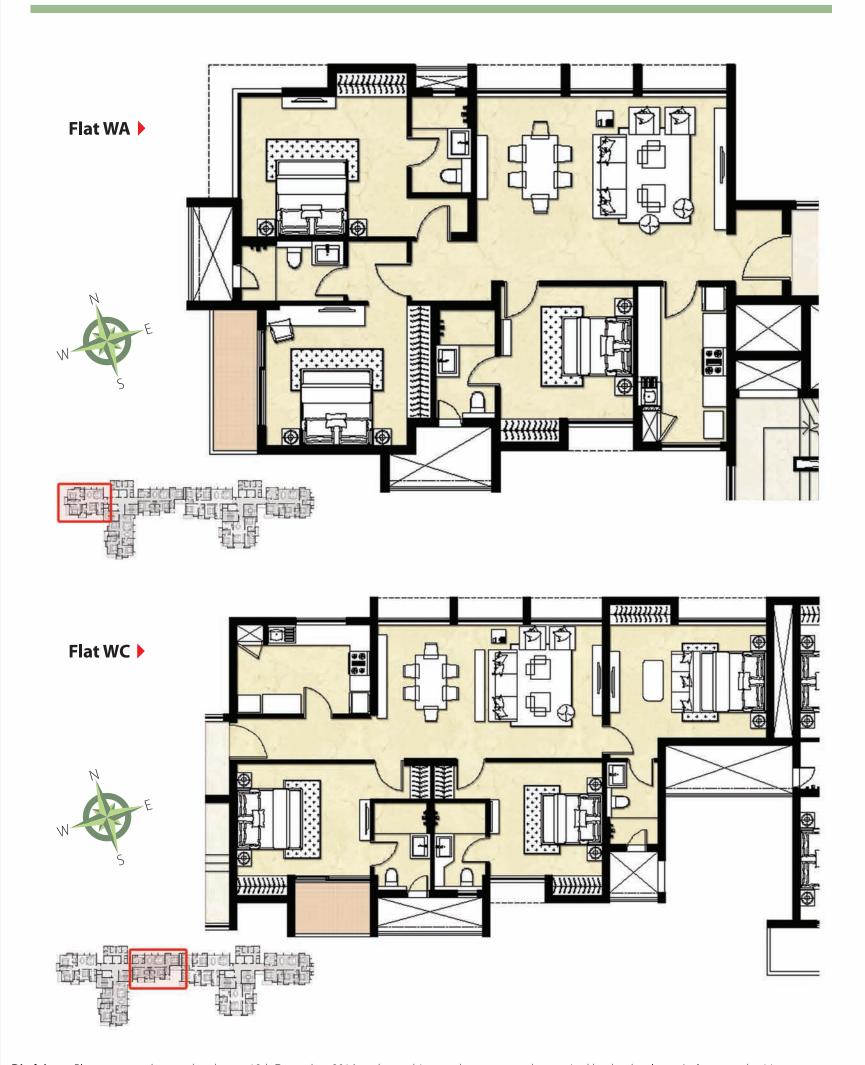

# Area Statement of Mani Vista

| Floor                      | Tower      | Flat No. | Carpet Area<br>Area (Sq.Ft.) | Built-Up<br>Area (Sq.Ft.) | Built-Up Area Including Propotionate<br>Comon Area (Sq.Ft.) |
|----------------------------|------------|----------|------------------------------|---------------------------|-------------------------------------------------------------|
| Typical Floor (5th - 31st) | East Tower | EA       | 1551                         | 1754                      | 2357                                                        |
|                            |            | EB       | 1139                         | 1335                      | 1795                                                        |
|                            |            | EC       | 1562                         | 1759                      | 2364                                                        |
|                            | West Tower | WA       | 1181                         | 1355                      | 1822                                                        |
|                            |            | WB       | 1261                         | 1432                      | 1925                                                        |
|                            |            | WC       | 1169                         | 1340                      | 1801                                                        |