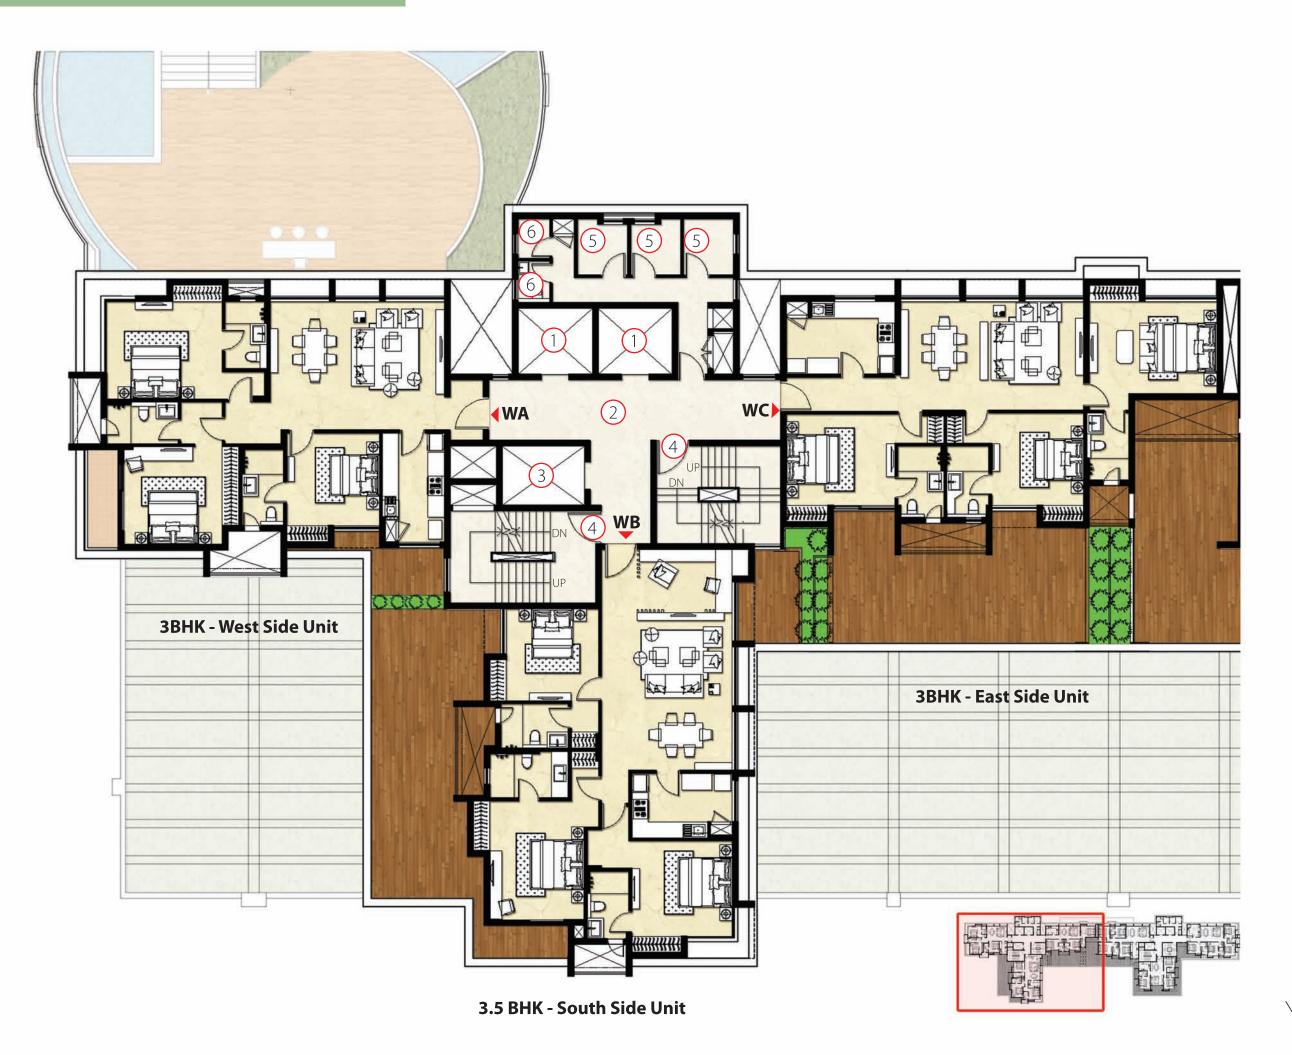

### Legend

- **1.** Lift
- 2. Lift lobby
- **3.** Service lift shaft
- 4. Staircase
- **5.** Store
- **6.** Toilet/Bath

# 4th Floor - West Block (Individual Flats)