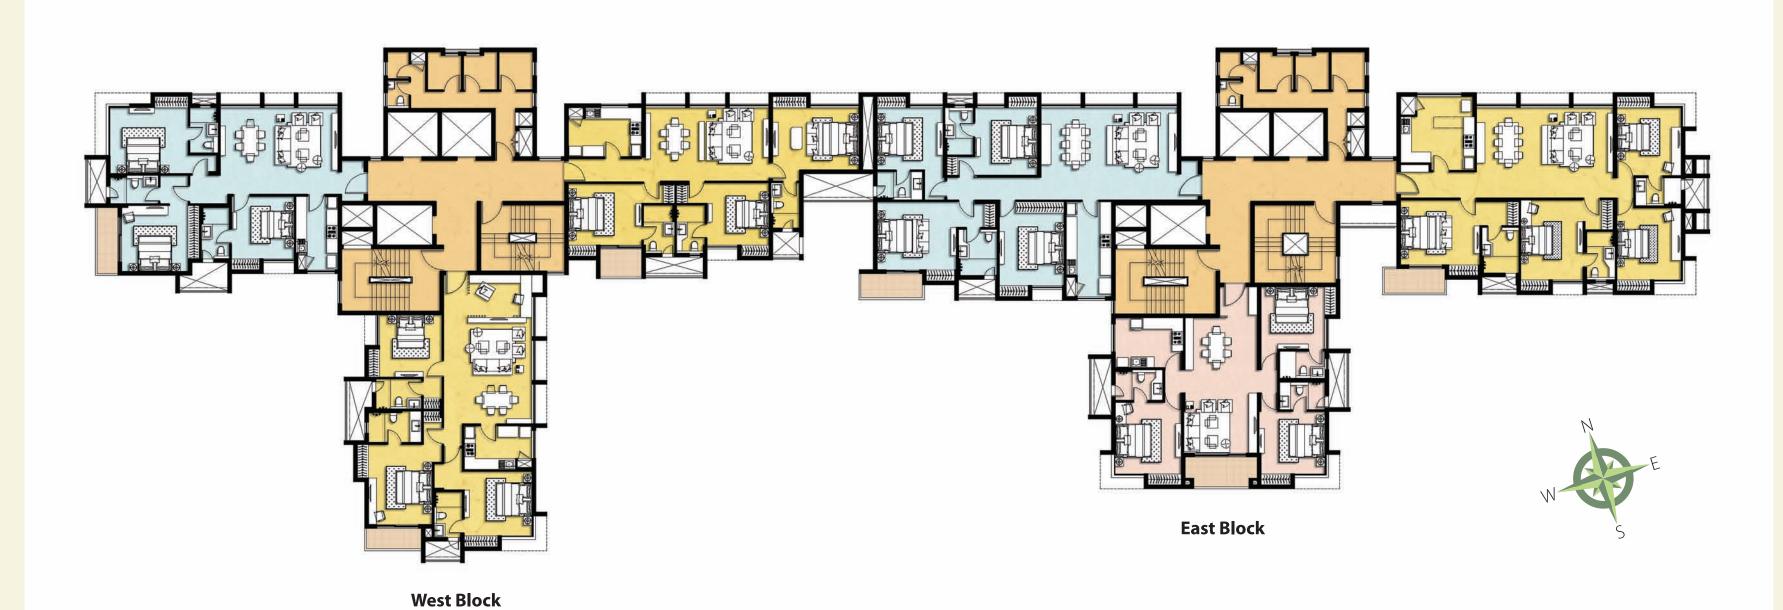

by | 11. Banquet hall                | 12. Reception/Lounge     |
| 13. Pantry                                        | <b>14.</b> Gym                  | <b>15.</b> Yoga terrace  |
| <b>16.</b> Change room (Male)                     | <b>17.</b> Change room (Female) | <b>18.</b> Pool deck     |
| 19. Pool & Kids pool                              |                                 |                          |

## 4th Floor Plan





### 4th Floor Plan - West Block





### Legend

- **1.** Lift
- 2. Lift lobby
- **3.** Service lift shaft
- 4. Staircase
- **5.** Store
- **6.** Toilet/Bath



# 4th Floor - West Block (Individual Flats)





















### 4th Floor Plan - East Block





## 4th Floor - East Block (Individual Flats)













# Typical Floor Plan (5th - 31st Floors)





## 5th - 31st Floor Plan - West Block





## 5th - 31st Floor Plan - West Block (Individual Flats)











## 5th - 31st Floor Plan - East Block (Individual Flats)













# Area Statement of Mani Vista

| Floor                      | Tower      | Flat No. | Carpet Area<br>Area (Sq.Ft.) | Built-Up<br>Area (Sq.Ft.) | Built-Up Area Including Propotionate<br>Comon Area (Sq.Ft.) |
|----------------------------|------------|----------|------------------------------|---------------------------|-------------------------------------------------------------|
| Typical Floor (5th - 31st) | East Tower | EA       | 1551                         | 1754                      | 2357                                                        |
|                            |            | EB       | 11