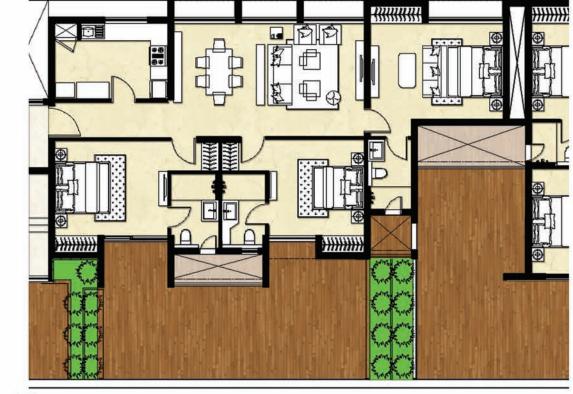

om                                     | 8. Kids' play room              | 9. Service               |
| <b>10.</b> Pre-function area & Benquet lift lobby | 11. Banquet hall                | 12. Reception/Lounge     |
| 13. Pantry                                        | <b>14.</b> Gym                  | <b>15.</b> Yoga terrace  |
| <b>16.</b> Change room (Male)                     | <b>17.</b> Change room (Female) | <b>18.</b> Pool deck     |
| 19. Pool & Kids pool                              |                                 |                          |

## 4th Floor Plan





### 4th Floor Plan - West Block





### Legend

- **1.** Lift
- 2. Lift lobby
- **3.** Service lift shaft
- 4. Staircase
- **5.** Store
- **6.** Toilet/Bath



# 4th Floor - West Block (Individual Flats)





















### 4th Floor Plan - East Block





## 4th Floor - East Block (Individual Flats)













# Typical Floor Plan (5th - 31st Floors)





## 5th - 31st Floor Plan - West Block





## 5th - 31st Floor Plan - West Block (Individual Flats)











## 5th - 31st Floor Plan - East Block (Individual Flats)













# Area Statement of Mani Vista

| Floor                      | Tower      | Flat No. | Carpet Area<br>Area (Sq.Ft.) | Built-Up<br>Area (Sq.Ft.) | Built-Up Area Including Propotionate<br>Comon Area (Sq.Ft.) |
|----------------------------|------------|----------|------------------------------|---------------------------|-------------------------------------------------------------|
| Typical Floor (5th - 31st) | East Tower | EA       | 1551