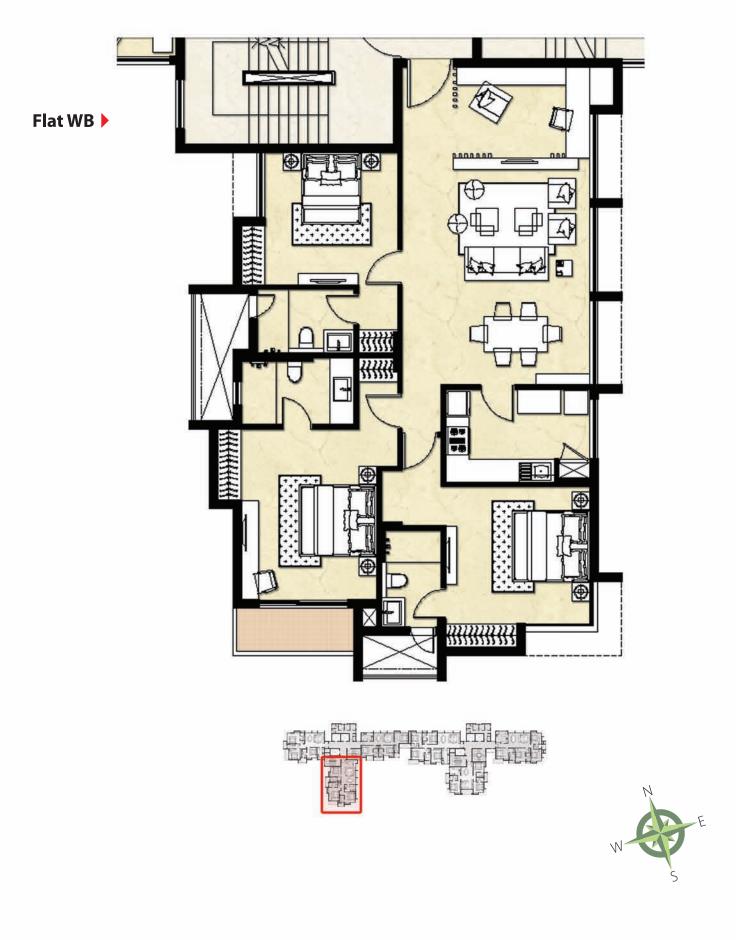

# Area Statement of Mani Vista

| Floor                      | Tower      | Flat No. | Carpet Area<br>Area (Sq.Ft.) | Built-Up<br>Area (Sq.Ft.) | Built-Up Area Including Propotionate<br>Comon Area (Sq.Ft.) |
|----------------------------|------------|----------|------------------------------|---------------------------|-------------------------------------------------------------|
| Typical Floor (5th - 31st) | East Tower | EA       | 1551                         | 1754                      | 2357                                                        |
|                            |            | EB       | 1139                         | 1335                      | 1795                                                        |
|                            |            | EC       | 1562                         | 1759                      | 2364                                                        |
|                            | West Tower | WA       | 1181                         | 1355                      | 1822                                                        |
|                            |            | WB       | 1261                         | 1432                      | 1925                                                        |
|                            |            | WC       | 1169                         | 1340                      | 1801                                                        |