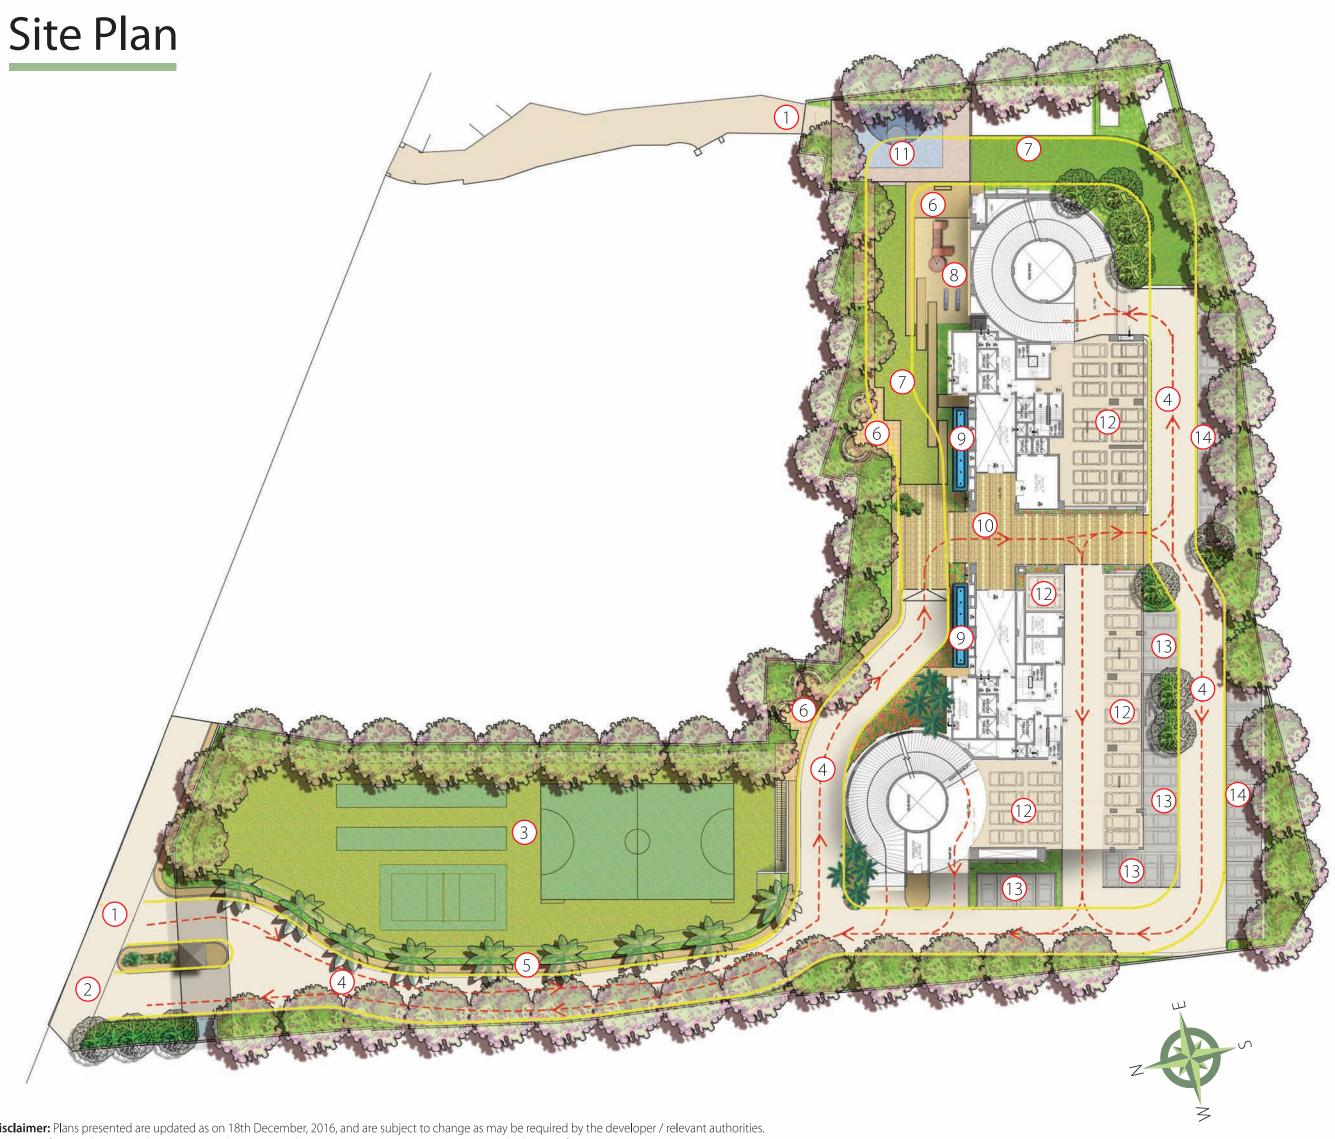

### Legend

- 1. Entry
- **2.** Exit
- **3.** Dry pond/multipurpose play area
- **4.** Driveway
- **5.** Walkway
- **6.** Seating Plaza
- 7. Lawn
- **8.** Kids play area
- **9.** Water feature
- **10.** Drop-off area
- **11.** Multipurpose court
- **12.** Covered parking
- **13.** Open parking
- **14.** Mechanical parking