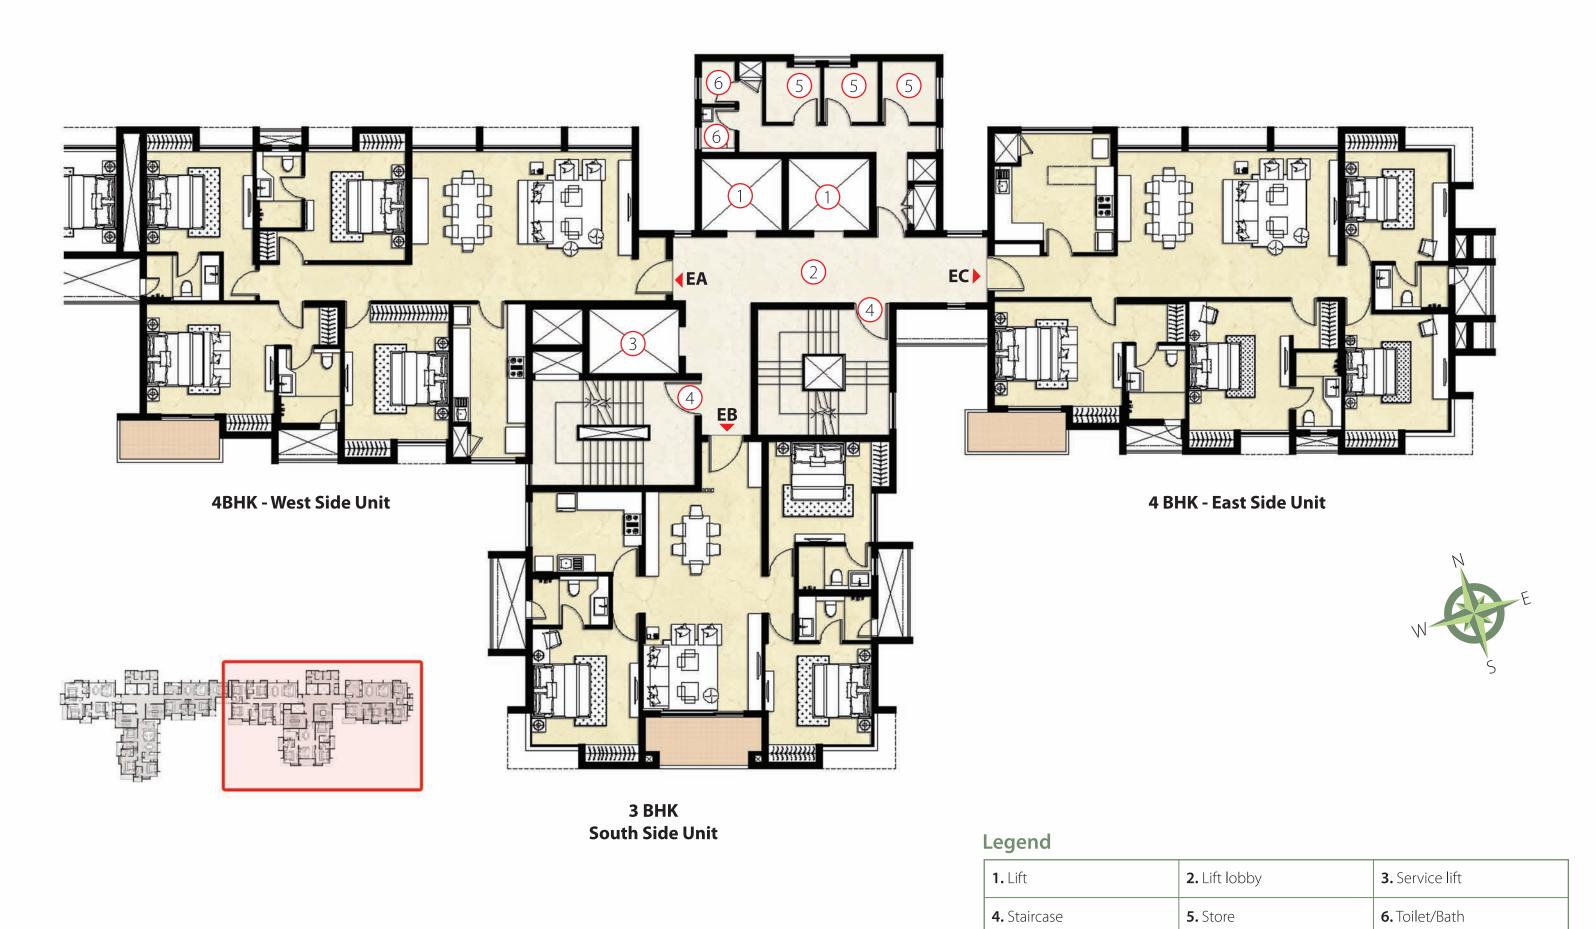

# Typical Floor Plan (5th - 31st Floors)

## 5th - 31st Floor Plan - West Block

## 5th - 31st Floor Plan - West Block (Individual Flats)

## 5th - 31st Floor Plan - East Block (Individual Flats)