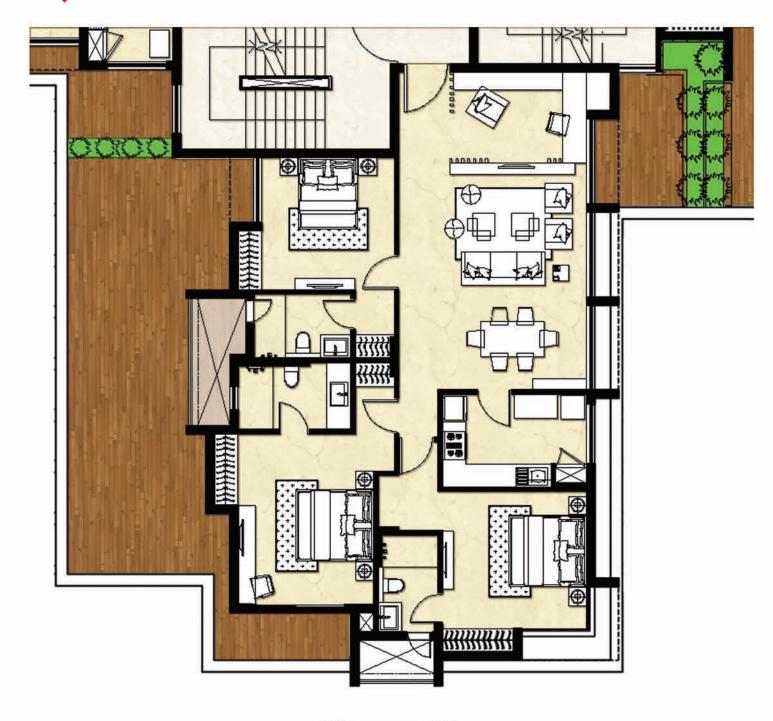

# 4th Floor - West Block (Individual Flats)

## 4th Floor - East Block (Individual Flats)