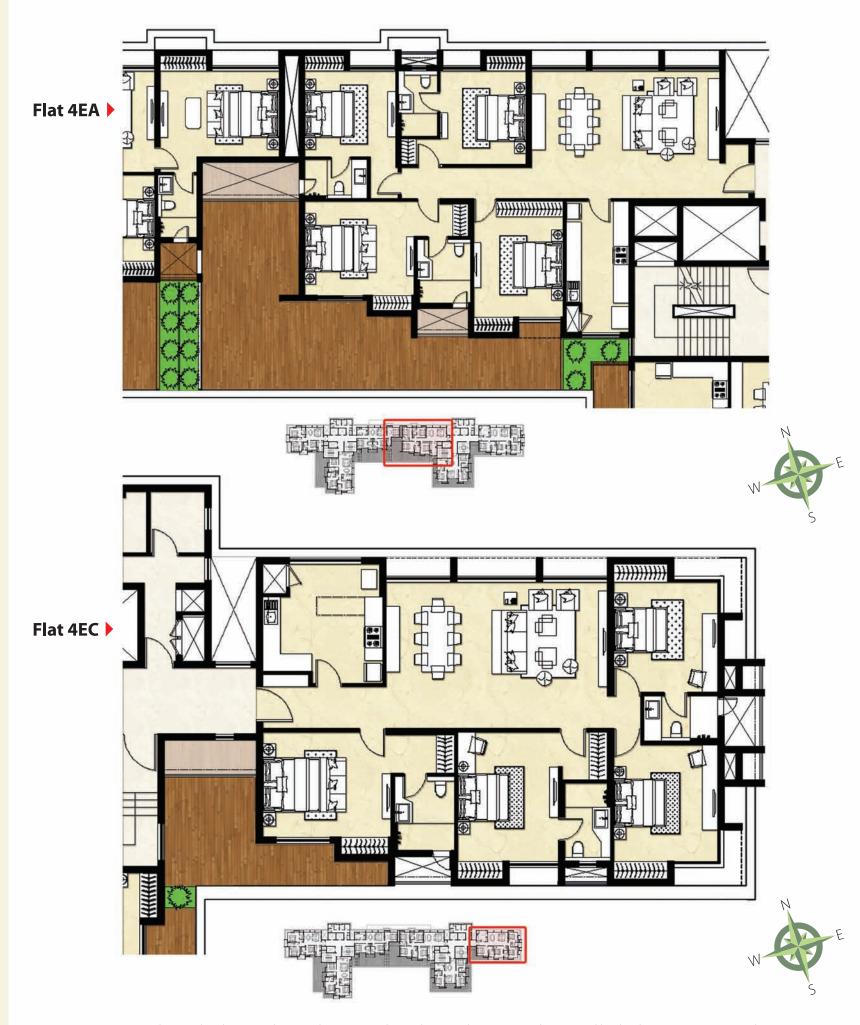

|
| <b>10.</b> Pre-function area & Benquet lift lobby | 11. Banquet hall                | 12. Reception/Lounge     |
| 13. Pantry                                        | <b>14.</b> Gym                  | <b>15.</b> Yoga terrace  |
| <b>16.</b> Change room (Male)                     | <b>17.</b> Change room (Female) | <b>18.</b> Pool deck     |
| 19. Pool & Kids pool                              |                                 |                          |

## 4th Floor Plan





### 4th Floor Plan - West Block





### Legend

- **1.** Lift
- 2. Lift lobby
- **3.** Service lift shaft
- 4. Staircase
- **5.** Store
- **6.** Toilet/Bath



# 4th Floor - West Block (Individual Flats)





















### 4th Floor Plan - East Block





## 4th Floor - East Block (Individual Flats)













# Typical Floor Plan (5th - 31st Floors)





## 5th - 31st Floor Plan - West Block





## 5th - 31st Floor Plan - West Block (Individual Flats)











## 5th - 31st Floor Plan - East Block (Individual Flats)













# Area Statement of Mani Vista

| Floor                      | Tower      | Flat No. | Carpet Area<br>Area (Sq.Ft.) | Built-Up<br>Area (Sq.Ft.) | Built-Up Area Including Propotionate<br>Comon Area (Sq.Ft.) |
|----------------------------|------------|----------|------------------------------|---------------------------|-------------------------------------------------------------|
| Typical Floor (5th - 31st) | East Tower | EA       | 1551                         | 1754                      | 2357                                                        |
|