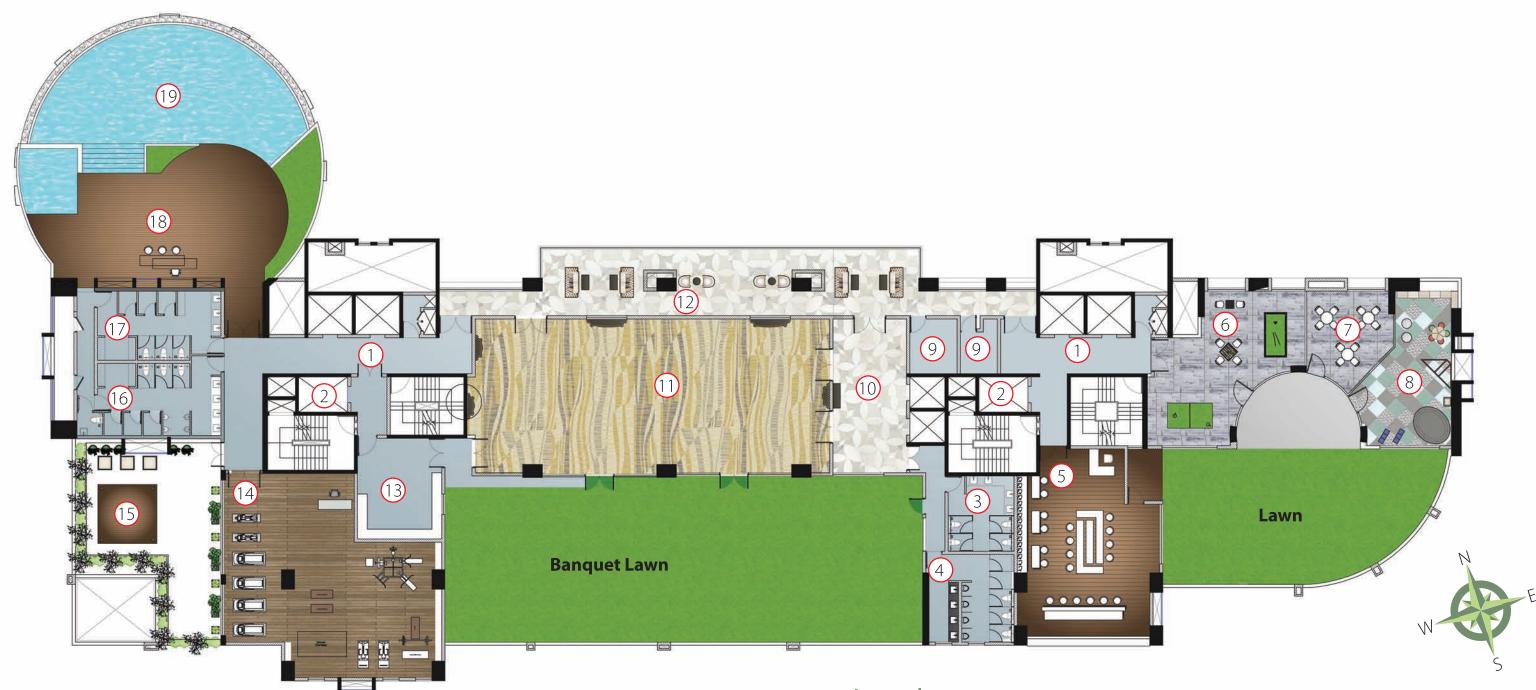

# Club Plan (3rd Floor)

### Legend

| 1. Residents lift lobby                           | 2. Service lift                 | 3. Restrooms (Female)    |
|---------------------------------------------------|---------------------------------|--------------------------|
| 4. Restrooms (Male)                               | <b>5.</b> Juice bar & Lounge    | <b>6.</b> Pool & Carroms |
| 7. Cards room                                     | 8. Kids' play room              | 9. Service               |
| <b>10.</b> Pre-function area & Benquet lift lobby | 11. Banquet hall                | 12. Reception/Lounge     |
| 13. Pantry                                        | <b>14.</b> Gym                  | <b>15.</b> Yoga terrace  |
| <b>16.</b> Change room (Male)                     | <b>17.</b> Change room (Female) | <b>18.</b> Pool deck     |
| 19. Pool & Kids pool                              |                                 |                          |