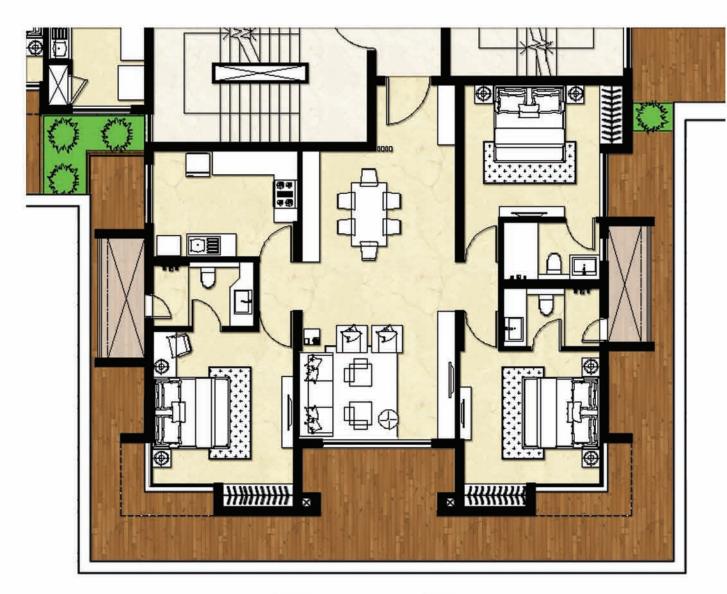

# Typical Floor Plan (5th - 31st Floors)

## 5th - 31st Floor Plan - West Block

## 5th - 31st Floor Plan - West Block (Individual Flats)

## 5th - 31st Floor Plan - East Block (Individual Flats)