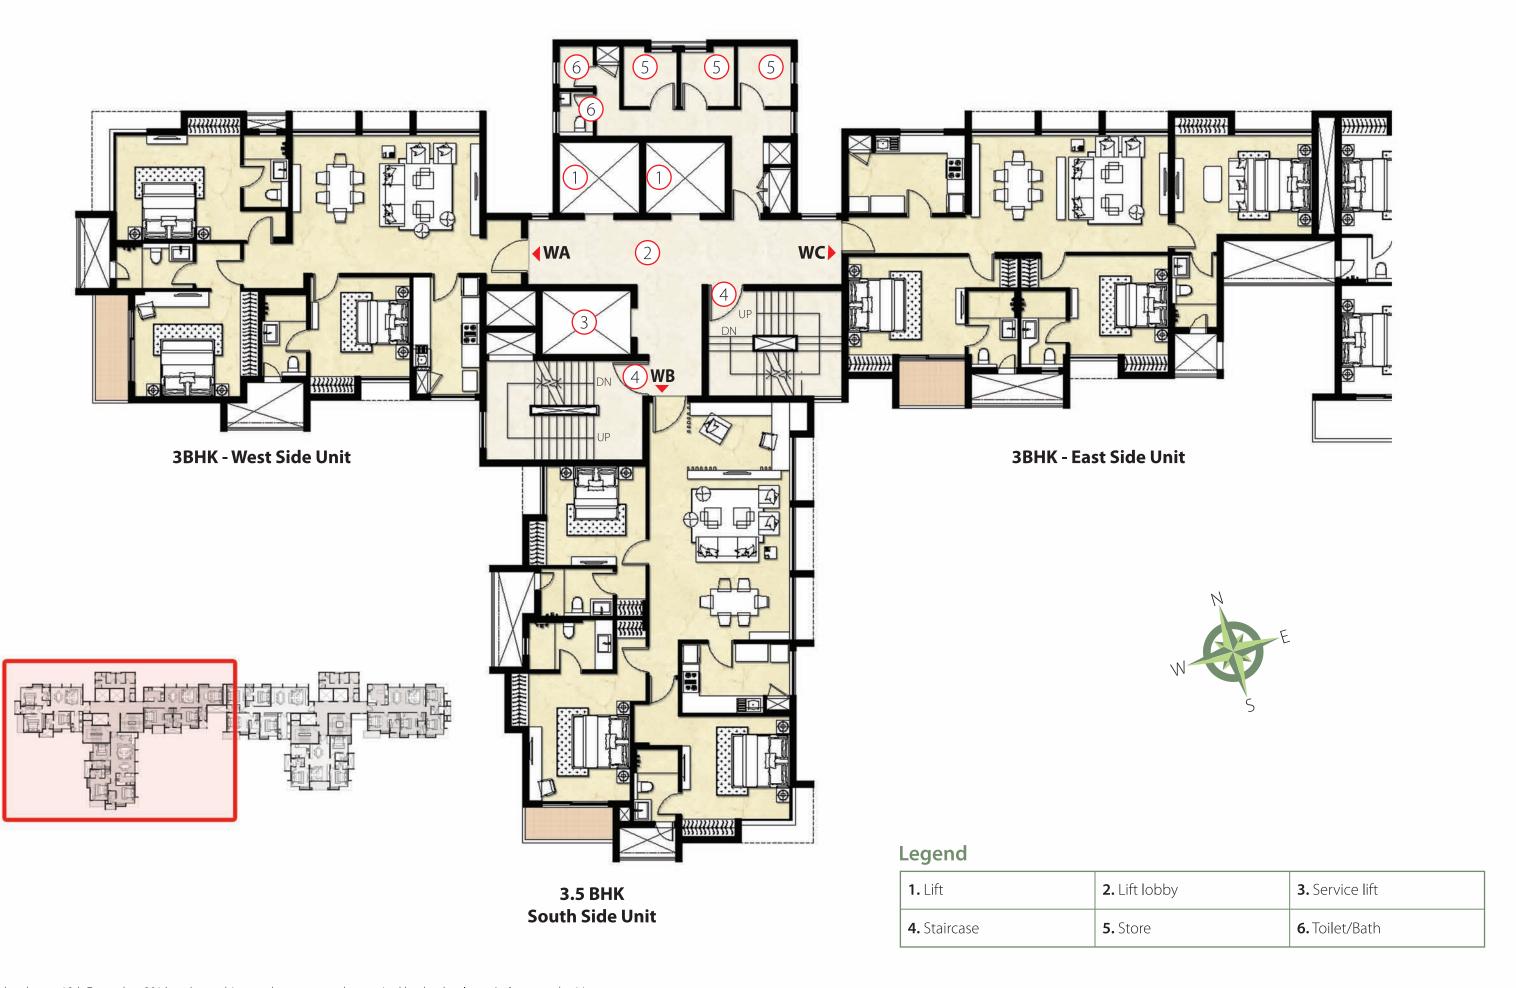

### Legend

- **1.** Lift
- 2. Lift lobby
- **3.** Service lift shaft
- 4. Staircase
- **5.** Store
- **6.** Toilet/Bath

# 4th Floor - West Block (Individual Flats)

## 4th Floor - East Block (Individual Flats)