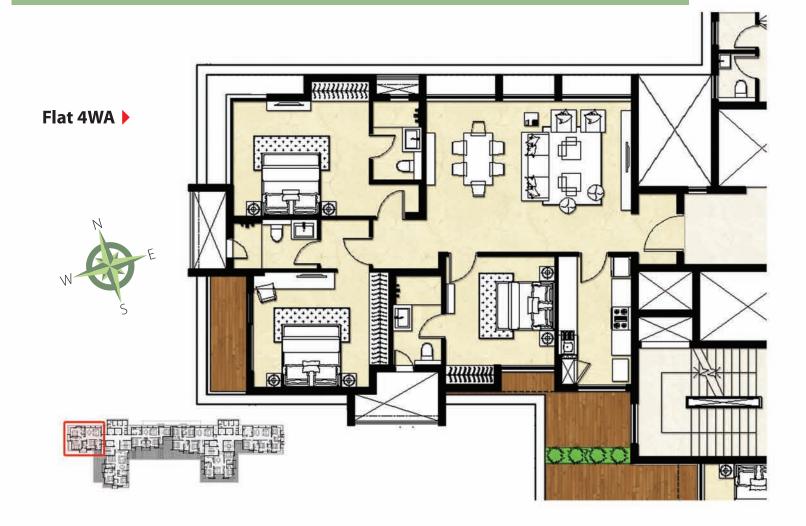

rds room                                     | 8. Kids' play room              | 9. Service               |
| <b>10.</b> Pre-function area & Benquet lift lobby | 11. Banquet hall                | 12. Reception/Lounge     |
| 13. Pantry                                        | <b>14.</b> Gym                  | <b>15.</b> Yoga terrace  |
| <b>16.</b> Change room (Male)                     | <b>17.</b> Change room (Female) | <b>18.</b> Pool deck     |
| 19. Pool & Kids pool                              |                                 |                          |

## 4th Floor Plan





### 4th Floor Plan - West Block





### Legend

- **1.** Lift
- 2. Lift lobby
- **3.** Service lift shaft
- 4. Staircase
- **5.** Store
- **6.** Toilet/Bath



# 4th Floor - West Block (Individual Flats)





















### 4th Floor Plan - East Block





## 4th Floor - East Block (Individual Flats)













# Typical Floor Plan (5th - 31st Floors)





## 5th - 31st Floor Plan - West Block





## 5th - 31st Floor Plan - West Block (Individual Flats)











## 5th - 31st Floor Plan - East Block (Individual Flats)













# Area Statement of Mani Vista

| Floor                      | Tower      | Flat No. | Carpet Area<br>Area (Sq.Ft.) | Built-Up<br>Area (Sq.Ft.) | Built-Up Area Including Propotionate<br>Comon Area (Sq.Ft.) |
|----------------------------|------------|----------|------------------------------|---------------------------|-------------------------------------------------------------|
| Typical Floor (5th - 31st) | East Tower | EA       | 1551