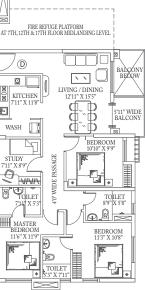

## Block 15 | First Floor Plan

| Flat<br>Type | внк | Carpet<br>Area<br>(RERA)<br>(sq.ft.) | Balcony<br>Carpet<br>Area<br>(RERA)<br>(sq.ft.) | Exclusive<br>Open Terrace<br>Carpet Area<br>(RERA)<br>(sq.ft.) | Total<br>Saleable<br>Area<br>(sq.ft.) |
|--------------|-----|--------------------------------------|-------------------------------------------------|----------------------------------------------------------------|---------------------------------------|
| А            | 3   | 774                                  | 32                                              |                                                                | 1135                                  |
| В            | 3   | 803                                  | 33                                              |                                                                | 1161                                  |
| С            | 2   | 612                                  | 22                                              |                                                                | 891                                   |
| D            | 3   | 785                                  | 32                                              |                                                                | 1123                                  |
| E            | 3   | 826                                  | 25                                              | 32                                                             | 1227                                  |
|              |     |                                      |                                                 |                                                                |                                       |