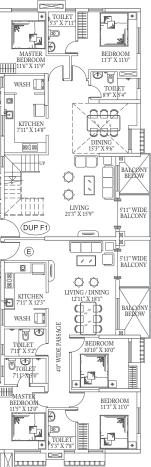

### Block 13 | 17th Floor Plan

| Flat<br>Type | BHK Carpet<br>Area<br>(RERA)<br>(sq.ft.) |      | Balcony<br>Carpet<br>Area<br>(RERA)<br>(sq.ft.) | Exclusive<br>Open Terrace<br>Carpet Area<br>(RERA)<br>(sq.ft.) | Total<br>Saleable<br>Area<br>(sq.ft.) |
|--------------|------------------------------------------|------|-------------------------------------------------|----------------------------------------------------------------|---------------------------------------|
| В            | 3                                        | 968  | 42                                              |                                                                | 1381                                  |
| Е            | 3                                        | 967  | 42                                              |                                                                | 1380                                  |
| A1           | Duplex                                   | 1826 | 38                                              | 216                                                            | 2723                                  |
| C1           | Duplex                                   | 1827 | 38                                              | 214                                                            | 2695                                  |
| D1           | Duplex                                   | 1827 | 39                                              | 216                                                            | 2724                                  |
| F1           | Duplex                                   | 1827 | 38                                              | 214                                                            | 2695                                  |
|              |                                          |      |                                                 |                                                                |                                       |