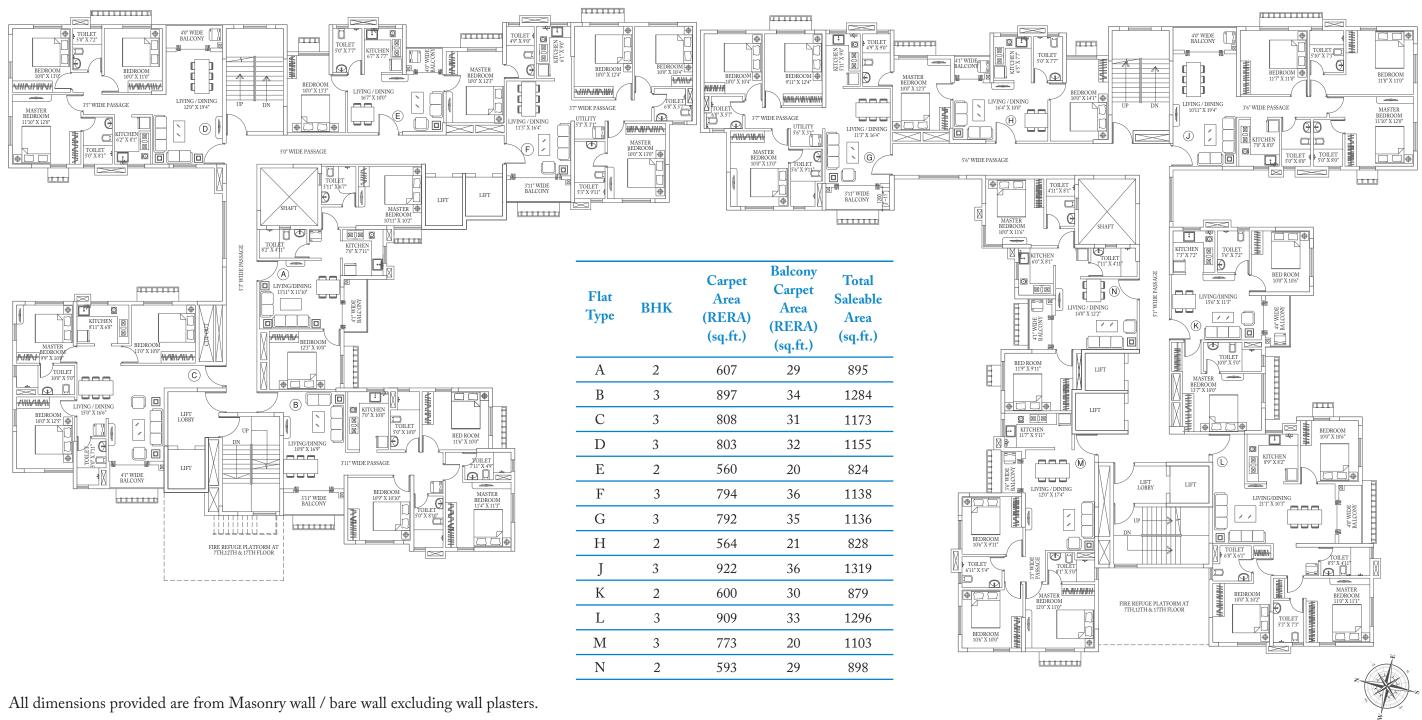

## Block 15 | Typical Floor Plan (2nd to 18th)

All dimensions provided are from Masonry wall / bare wall excluding wall plasters.