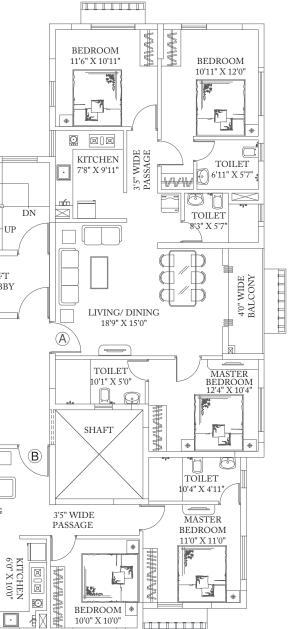

#### Block 13 | First Floor Plan

| Flat<br>Type | ВНК     | Carpet<br>Area<br>(RERA)<br>(sq.ft.) | Balcony<br>Carpet<br>Area<br>(RERA)<br>(sq.ft.) | Total<br>Saleable<br>Area<br>(sq.ft.) |
|--------------|---------|--------------------------------------|-------------------------------------------------|---------------------------------------|
| А            | 3+Study | 1051                                 | 79                                              | 1555                                  |
| В            | 3       | 968                                  | 42                                              | 1381                                  |
| С            | 3+Study | 1051                                 | 38                                              | 1484                                  |
| D            | 3+Study | 1051                                 | 39                                              | 1501                                  |
| Е            | 3       | 967                                  | 42                                              | 1380                                  |
| F            | 3+Study | 1051                                 | 38                                              | 1484                                  |