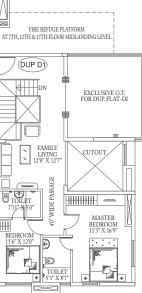

### Block 13 | 17th Floor Plan

| Flat<br>Type | BHK Carpet<br>Area<br>(RERA)<br>(sq.ft.) |      | Balcony<br>Carpet<br>Area<br>(RERA)<br>(sq.ft.) | Exclusive<br>Open Terrace<br>Carpet Area<br>(RERA)<br>(sq.ft.) | Total<br>Saleable<br>Area<br>(sq.ft.) |
|--------------|------------------------------------------|------|-------------------------------------------------|----------------------------------------------------------------|---------------------------------------|
| В            | 3                                        | 968  | 42                                              |                                                                | 1381                                  |
| Е            | 3                                        | 967  | 42                                              |                                                                | 1380                                  |
| A1           | Duplex                                   | 1826 | 38                                              | 216                                                            | 2723                                  |
| C1           | Duplex                                   | 1827 | 38                                              | 214                                                            | 2695                                  |
| D1           | Duplex                                   | 1827 | 39                                              | 216                                                            | 2724                                  |
| F1           | Duplex                                   | 1827 | 38                                              | 214                                                            | 2695                                  |
|              |                                          |      |                                                 |                                                                |                                       |

#### Block 13 | 18th Floor Plan

| Flat<br>Type | ВНК    | Carpet<br>Area<br>(RERA)<br>(sq.ft.) | Balcony<br>Carpet<br>Area<br>(RERA)<br>(sq.ft.) | Exclusive<br>Open Terrace<br>Carpet Area<br>(RERA)<br>(sq.ft.) | Total<br>Saleable<br>Area<br>(sq.ft.) |
|--------------|--------|--------------------------------------|-------------------------------------------------|----------------------------------------------------------------|---------------------------------------|
| В            | 3      | 967                                  | 43                                              |                                                                | 1385                                  |
| Е            | 3      | 966                                  | 43                                              |                                                                | 1384                                  |
| A1           | Duplex | 1826                                 | 38                                              | 216                                                            | 2723                                  |
| C1           | Duplex | 1827                                 | 38                                              | 214                                                            | 2695                                  |
| D1           | Duplex | 1827                                 | 39                                              | 216                                                            | 2724                                  |
| F1           | Duplex | 1827                                 | 38                                              | 214                                                            | 2695                                  |
|              |        |                                      |                                                 |                                                                |                                       |