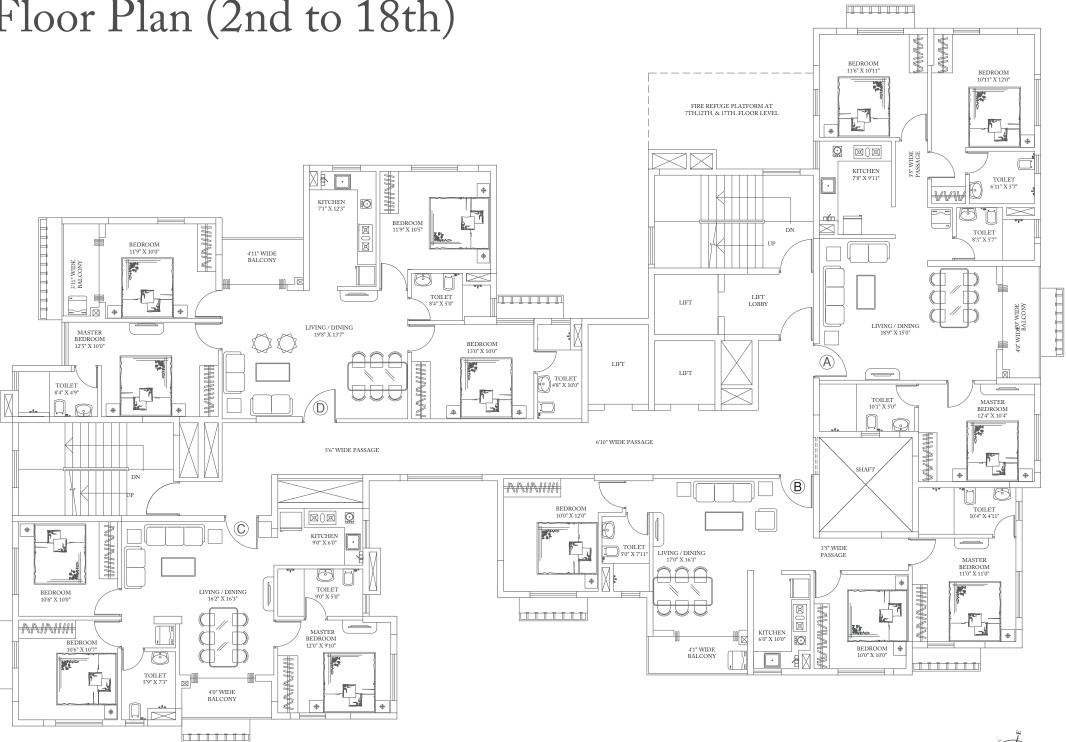

|
| А            | 3   | 968                      | 39                                    |                                       | 1389                      |
| В            | 3   | 805                      | 34                                    |                                       | 1178                      |
| С            | 3   | 747                      | 31                                    |                                       | 1091                      |
| D            | 4   | 1034                     | 36                                    | 31                                    | 1539                      |
|              |     |                          |                                       |                                       |                           |



All dimensions provided are from Masonry wall / bare wall excluding wall plasters.



# Specifications

#### Structure

Pile foundation and earthquake resistant RCC framed structure with AAC block work / fly ash brick work



#### Flooring

All bedrooms & living / dining - Vitrified tiles Kitchen & toilet - Ceramic / vitrified tiles Common staircases - IPS finish



#### Wall & Ceiling Finish

Inner walls - POP / putty finish Outer wall - Weather shield exterior grade paint POP / putty finish on concrete ceiling



#### Doors & Windows

Seasoned hard wood door frames Flush doors with cylindrical locks Decorative main door with night latch of reputed make Aluminium glazed windows

#### 

Toilets

CP fittings and sanitary wares of reputed make Electrical points for geyser & exhaust fan Plu