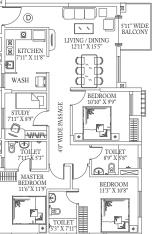

## Block 15 | First Floor Plan

| Flat<br>Type | внк | Carpet<br>Area<br>(RERA)<br>(sq.ft.) | Balcony<br>Carpet<br>Area<br>(RERA)<br>(sq.ft.) | Exclusive<br>Open Terrace<br>Carpet Area<br>(RERA)<br>(sq.ft.) | Total<br>Saleable<br>Area<br>(sq.ft.) |
|--------------|-----|--------------------------------------|-------------------------------------------------|----------------------------------------------------------------|---------------------------------------|
| А            | 3   | 774                                  | 32                                              |                                                                | 1135                                  |
| В            | 3   | 803                                  | 33                                              |                                                                | 1161                                  |
| С            | 2   | 612                                  | 22                                              |                                                                | 891                                   |
| D            | 3   | 785                                  | 32                                              |                                                                | 1123                                  |
| E            | 3   | 826                                  | 25                                              | 32                                                             | 1227                                  |
|              |     |                                      |                                                 |                                                                |                                       |