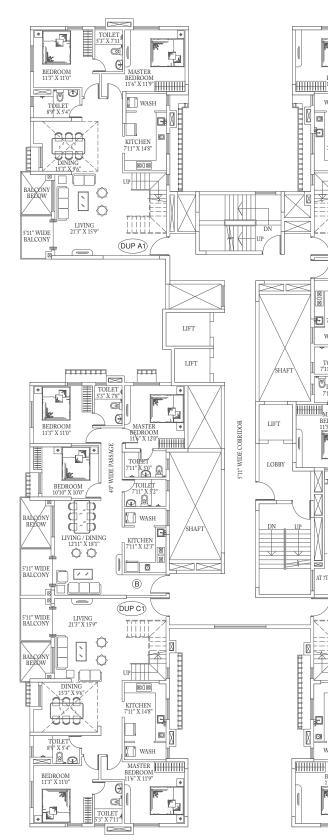

### Block 13 | 17th Floor Plan

| Flat<br>Type | BHK Carpet<br>Area<br>(RERA)<br>(sq.ft.) |      | Balcony<br>Carpet<br>Area<br>(RERA)<br>(sq.ft.) | Exclusive<br>Open Terrace<br>Carpet Area<br>(RERA)<br>(sq.ft.) | Total<br>Saleable<br>Area<br>(sq.ft.) |
|--------------|------------------------------------------|------|-------------------------------------------------|----------------------------------------------------------------|---------------------------------------|
| В            | 3                                        | 968  | 42                                              |                                                                | 1381                                  |
| Е            | 3                                        | 967  | 42                                              |                                                                | 1380                                  |
| A1           | Duplex                                   | 1826 | 38                                              | 216                                                            | 2723                                  |
| C1           | Duplex                                   | 1827 | 38                                              | 214                                                            | 2695                                  |
| D1           | Duplex                                   | 1827 | 39                                              | 216                                                            | 2724                                  |
| F1           | Duplex                                   | 1827 | 38                                              | 214                                                            | 2695                                  |
|              |                                          |      |                                                 |                                                                |                                       |