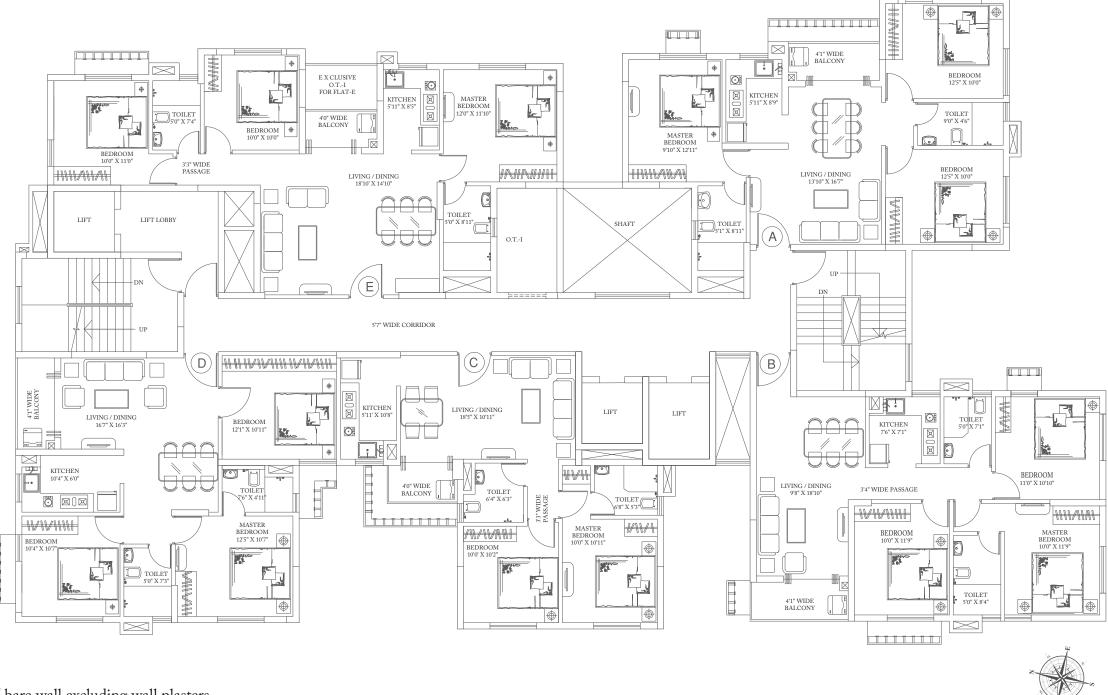

#### Block 14 | First Floor Plan

## Block 15 | First Floor Plan

| Flat<br>Type | внк | Carpet<br>Area<br>(RERA)<br>(sq.ft.) | Balcony<br>Carpet<br>Area<br>(RERA)<br>(sq.ft.) | Exclusive<br>Open Terrace<br>Carpet Area<br>(RERA)<br>(sq.ft.) | Total<br>Saleable<br>Area<br>(sq.ft.) |
|--------------|-----|--------------------------------------|-------------------------------------------------|----------------------------------------------------------------|---------------------------------------|
| А            | 3   | 774                                  | 32                                              |                                                                | 1135                                  |
| В            | 3   | 803                                  | 33                                              |                                                                | 1161                                  |
| С            | 2   | 612                                  | 22                                              |                                                                | 891                                   |
| D            | 3   | 785                                  | 32                                              |                                                                | 1123                                  |
| E            | 3   | 826                                  | 25                                              | 32                                                             | 1227                                  |
|              |     |                                      |                                                 |                                                                |                                       |