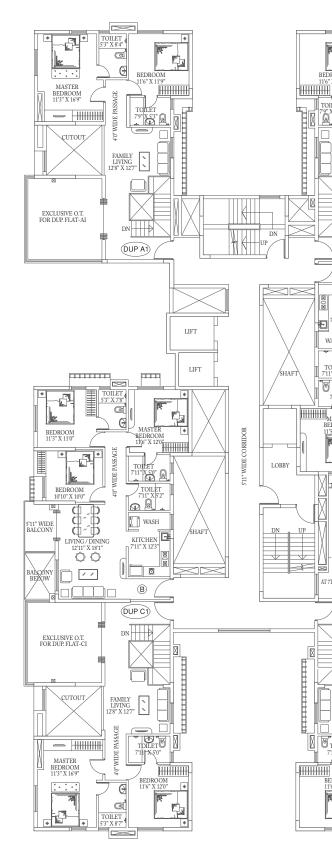

### Block 13 | 17th Floor Plan

| Flat<br>Type | BHK Carpet<br>Area<br>(RERA)<br>(sq.ft.) |      | Balcony<br>Carpet<br>Area<br>(RERA)<br>(sq.ft.) | Exclusive<br>Open Terrace<br>Carpet Area<br>(RERA)<br>(sq.ft.) | Total<br>Saleable<br>Area<br>(sq.ft.) |
|--------------|------------------------------------------|------|-------------------------------------------------|----------------------------------------------------------------|---------------------------------------|
| В            | 3                                        | 968  | 42                                              |                                                                | 1381                                  |
| Е            | 3                                        | 967  | 42                                              |                                                                | 1380                                  |
| A1           | Duplex                                   | 1826 | 38                                              | 216                                                            | 2723                                  |
| C1           | Duplex                                   | 1827 | 38                                              | 214                                                            | 2695                                  |
| D1           | Duplex                                   | 1827 | 39                                              | 216                                                            | 2724                                  |
| F1           | Duplex                                   | 1827 | 38                                              | 214                                                            | 2695                                  |
|              |                                          |      |                                                 |                                                                |                                       |

#### Block 13 | 18th Floor Plan

| Flat<br>Type | ВНК    | Carpet<br>Area<br>(RERA)<br>(sq.ft.) | Balcony<br>Carpet<br>Area<br>(RERA)<br>(sq.ft.) | Exclusive<br>Open Terrace<br>Carpet Area<br>(RERA)<br>(sq.ft.) | Total<br>Saleable<br>Area<br>(sq.ft.) |
|--------------|--------|--------------------------------------|-------------------------------------------------|----------------------------------------------------------------|---------------------------------------|
| В            | 3      | 967                                  | 43                                              |                                                                | 1385                                  |
| Е            | 3      | 966                                  | 43                                              |                                                                | 1384                                  |
| A1           | Duplex | 1826                                 | 38                                              | 216                                                            | 2723                                  |
| C1           | Duplex | 1827                                 | 38                                              | 214                                                            | 2695                                  |
| D1           | Duplex | 1827                                 | 39                                              | 216                                                            | 2724                                  |
| F1           | Duplex | 1827                                 | 38                                              | 214                                                            | 2695                                  |
|              |        |                                      |                                                 |                                                                |                                       |