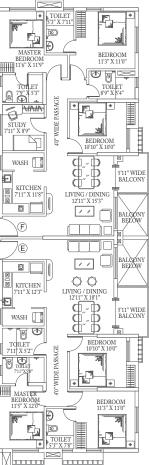

## Block 14 | Ground Floor Plan

#### Block 14 | First Floor Plan

# Block 14 | Typical Floor Plan (2nd to 18th)