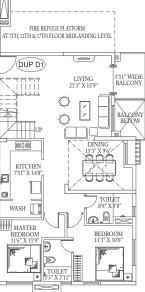

### Block 13 | 17th Floor Plan

| Flat<br>Type | BHK Carpet<br>Area<br>(RERA)<br>(sq.ft.) |      | Balcony<br>Carpet<br>Area<br>(RERA)<br>(sq.ft.) | Exclusive<br>Open Terrace<br>Carpet Area<br>(RERA)<br>(sq.ft.) | Total<br>Saleable<br>Area<br>(sq.ft.) |
|--------------|------------------------------------------|------|-------------------------------------------------|----------------------------------------------------------------|---------------------------------------|
| В            | 3                                        | 968  | 42                                              |                                                                | 1381                                  |
| Е            | 3                                        | 967  | 42                                              |                                                                | 1380                                  |
| A1           | Duplex                                   | 1826 | 38                                              | 216                                                            | 2723                                  |
| C1           | Duplex                                   | 1827 | 38                                              | 214                                                            | 2695                                  |
| D1           | Duplex                                   | 1827 | 39                                              | 216                                                            | 2724                                  |
| F1           | Duplex                                   | 1827 | 38                                              | 214                                                            | 2695                                  |
|              |                                          |      |                                                 |                                                                |                                       |