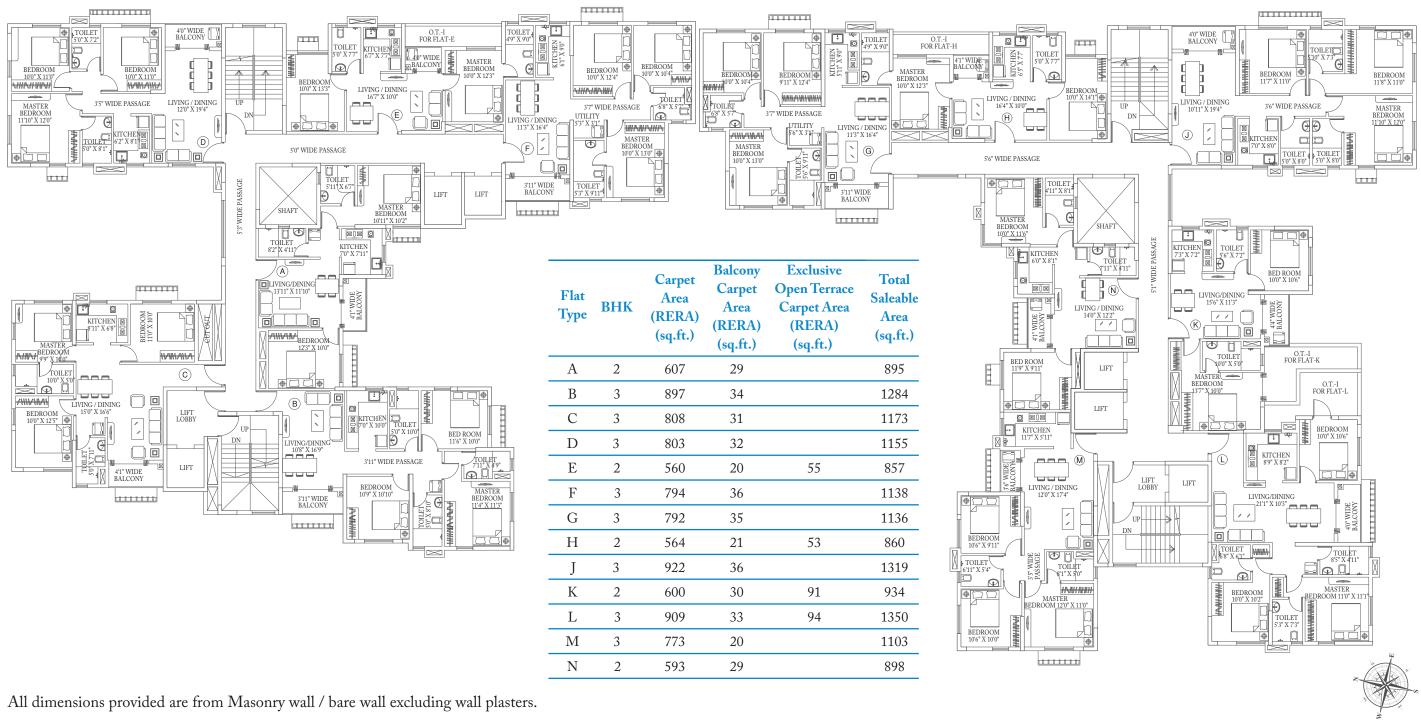

# Block 14 | Typical Floor Plan (2nd to 18th)

All dimensions provided are from Masonry wall / bare wall excluding wall plasters.