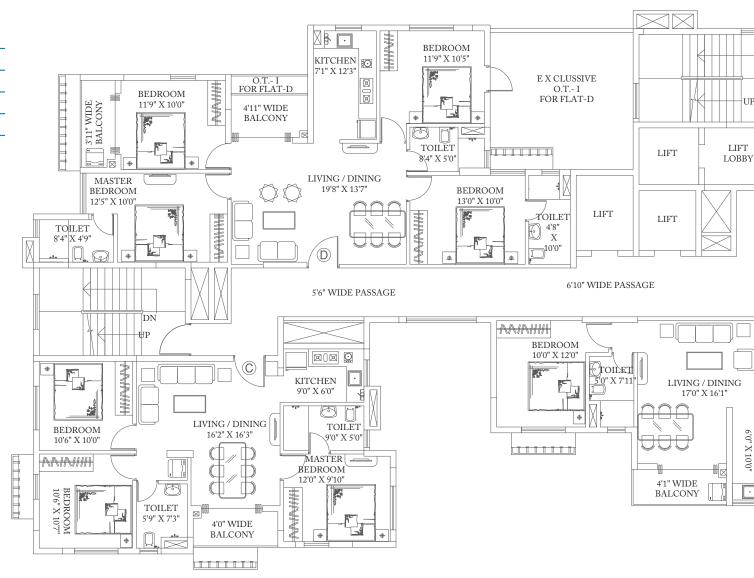

### Block 13 | 17th Floor Plan

| Flat<br>Type | BHK Carpet<br>Area<br>(RERA)<br>(sq.ft.) |      | Balcony<br>Carpet<br>Area<br>(RERA)<br>(sq.ft.) | Exclusive<br>Open Terrace<br>Carpet Area<br>(RERA)<br>(sq.ft.) | Total<br>Saleable<br>Area<br>(sq.ft.) |
|--------------|------------------------------------------|------|-------------------------------------------------|----------------------------------------------------------------|---------------------------------------|
| В            | 3                                        | 968  | 42                                              |                                                                | 1381                                  |
| Е            | 3                                        | 967  | 42                                              |                                                                | 1380                                  |
| A1           | Duplex                                   | 1826 | 38                                              | 216                                                            | 2723                                  |
| C1           | Duplex                                   | 1827 | 38                                              | 214                                                            | 2695                                  |
| D1           | Duplex                                   | 1827 | 39                                              | 216                                                            | 2724                                  |
| F1           | Duplex                                   | 1827 | 38                                              | 214                                                            | 2695                                  |
|              |                                          |      |                                                 |                                                                |                                       |