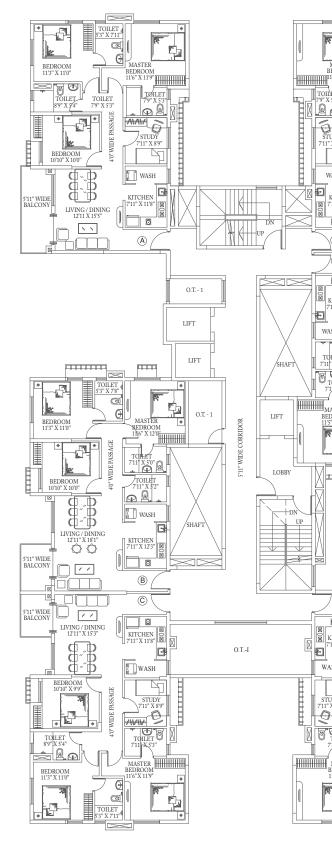

## Block 13 | Ground Floor Plan

#### Block 13 | First Floor Plan

| Flat<br>Type | ВНК     | Carpet<br>Area<br>(RERA)<br>(sq.ft.) | Balcony<br>Carpet<br>Area<br>(RERA)<br>(sq.ft.) | Total<br>Saleable<br>Area<br>(sq.ft.) |
|--------------|---------|--------------------------------------|-------------------------------------------------|---------------------------------------|
| А            | 3+Study | 1051                                 | 79                                              | 1555                                  |
| В            | 3       | 968                                  | 42                                              | 1381                                  |
| С            | 3+Study | 1051                                 | 38                                              | 1484                                  |
| D            | 3+Study | 1051                                 | 39                                              | 1501                                  |
| Е            | 3       | 967                                  | 42                                              | 1380                                  |
| F            | 3+Study | 1051                                 | 38                                              | 1484                                  |