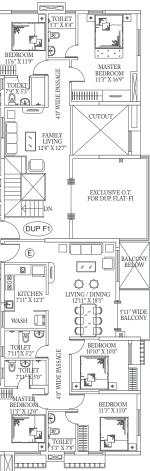

### Block 13 | 17th Floor Plan

| Flat<br>Type | BHK Carpet<br>Area<br>(RERA)<br>(sq.ft.) |      | Balcony<br>Carpet<br>Area<br>(RERA)<br>(sq.ft.) | Exclusive<br>Open Terrace<br>Carpet Area<br>(RERA)<br>(sq.ft.) | Total<br>Saleable<br>Area<br>(sq.ft.) |
|--------------|------------------------------------------|------|-------------------------------------------------|----------------------------------------------------------------|---------------------------------------|
| В            | 3                                        | 968  | 42                                              |                                                                | 1381                                  |
| Е            | 3                                        | 967  | 42                                              |                                                                | 1380                                  |
| A1           | Duplex                                   | 1826 | 38                                              | 216                                                            | 2723                                  |
| C1           | Duplex                                   | 1827 | 38                                              | 214                                                            | 2695                                  |
| D1           | Duplex                                   | 1827 | 39                                              | 216                                                            | 2724                                  |
| F1           | Duplex                                   | 1827 | 38                                              | 214                                                            | 2695                                  |
|              |                                          |      |                                                 |                                                                |                                       |

#### Block 13 | 18th Floor Plan

| Flat<br>Type | ВНК    | Carpet<br>Area<br>(RERA)<br>(sq.ft.) | Balcony<br>Carpet<br>Area<br>(RERA)<br>(sq.ft.) | Exclusive<br>Open Terrace<br>Carpet Area<br>(RERA)<br>(sq.ft.) | Total<br>Saleable<br>Area<br>(sq.ft.) |
|--------------|--------|--------------------------------------|-------------------------------------------------|----------------------------------------------------------------|---------------------------------------|
| В            | 3      | 967                                  | 43                                              |                                                                | 1385                                  |
| Е            | 3      | 966                                  | 43                                              |                                                                | 1384                                  |
| A1           | Duplex | 1826                                 | 38                                              | 216                                                            | 2723                                  |
| C1           | Duplex | 1827                                 | 38                                              | 214                                                            | 2695                                  |
| D1           | Duplex | 1827                                 | 39                                              | 216                                                            | 2724                                  |
| F1           | Duplex | 1827                                 | 38                                              | 214                                                            | 2695                                  |
|              |        |                                      |                                                 |                                                                |                                       |