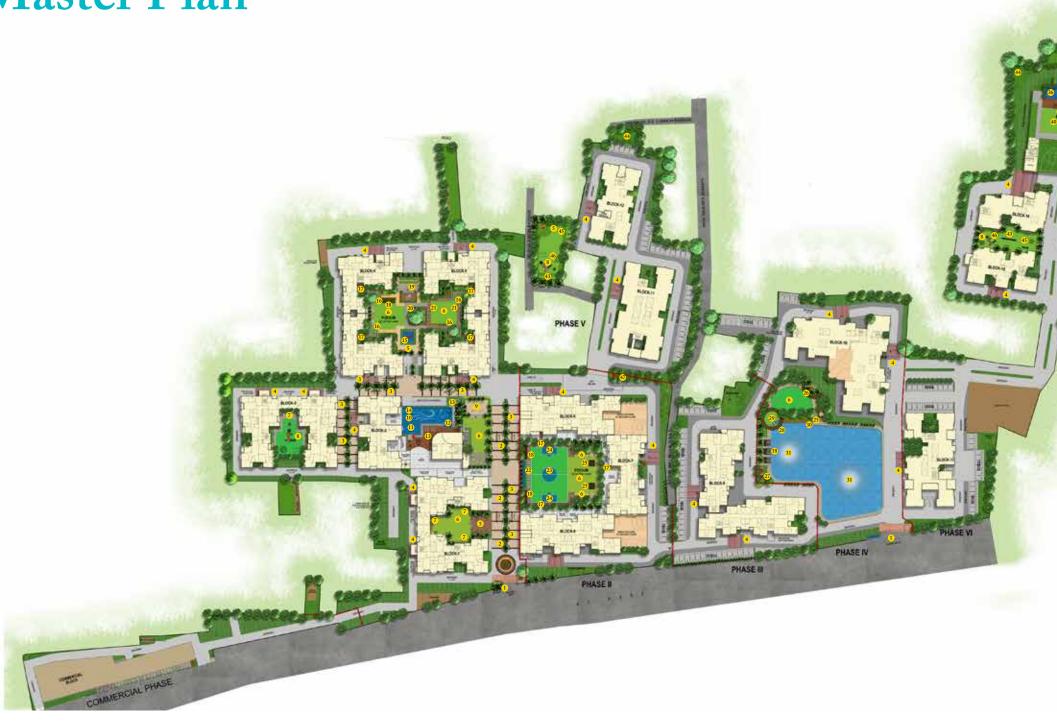

# **Southwinds introduces**

# Master Plan

# Legend:

| 1 ENTRANCE / EXIT GATE COMPLEX |  |
|--------------------------------|--|
|--------------------------------|--|

- LINEAR WATER FEATURES

TOWER DROP-OFF

ADDA ZONE

5

6

(12)

LAWN AREA FOR COMMUNITY FUNCTIONS

PLANTER WALL WITH SITTING

MAIN INFINITY SWIMMING POOL

FEATURE WALL WITH WATER SPOUTS

LOTUS POND WITH SCULPTURE

OUTDOOR SITTING AREA

CHILDRENS' PLAY AREA

STAGE FOR PUJA

KIDS'POOL

POOL DECK

JACUZZI

- PLANTERS WITH ORNAMENTAL PALMS
  - OPEN AIR THEATER(O.A.T) (19)

SITTING UNDER PERGOLA

(18)

- CENTRAL PLAZA WITH CUT-OUT FOR SPECIMEN TREE
- ACUPRESSURE PATHWAY / PEBBLE PATHWAY

ENTRY/EXIT FROM TOWERS TO PODIUM

- WATER FEATURE WITH SPOUTS
- MINI FOOTBAL GROUND (23)
- FENCING FOR PLAY COURTS
- GARDEN PAVILIONS
- ENTRANCE PLAZA
- OUTDOOR GYM
- FLOATING VIEWING DECK
- WATER FEATURE WITH NOZZLES (29)
- SITTING TIERS (30)
- FLOATING FOUNTAINS
- SKATING RINK

- MINI GOLF PRACTICE MAIN SWIMMING POOL (35)KIDS'POOL (36) WATER FEATURE AS KNIFE EDGE POOL DECK LOUNGERS UNDER UMBRELLA POOL SIDE PARTY LAWN **OPEN SHOWERS** MULTIPURPOSE COURT ROCK CLIMBING WALL PET ZONE (44)

  - GREEN AREA FOR KIDS' WITH TUNNEL/SLOPES/WINGS

CRICKET NET PRACTICE

- OPEN GYM FOR KIDS
- LANDSCAPED PLAZA