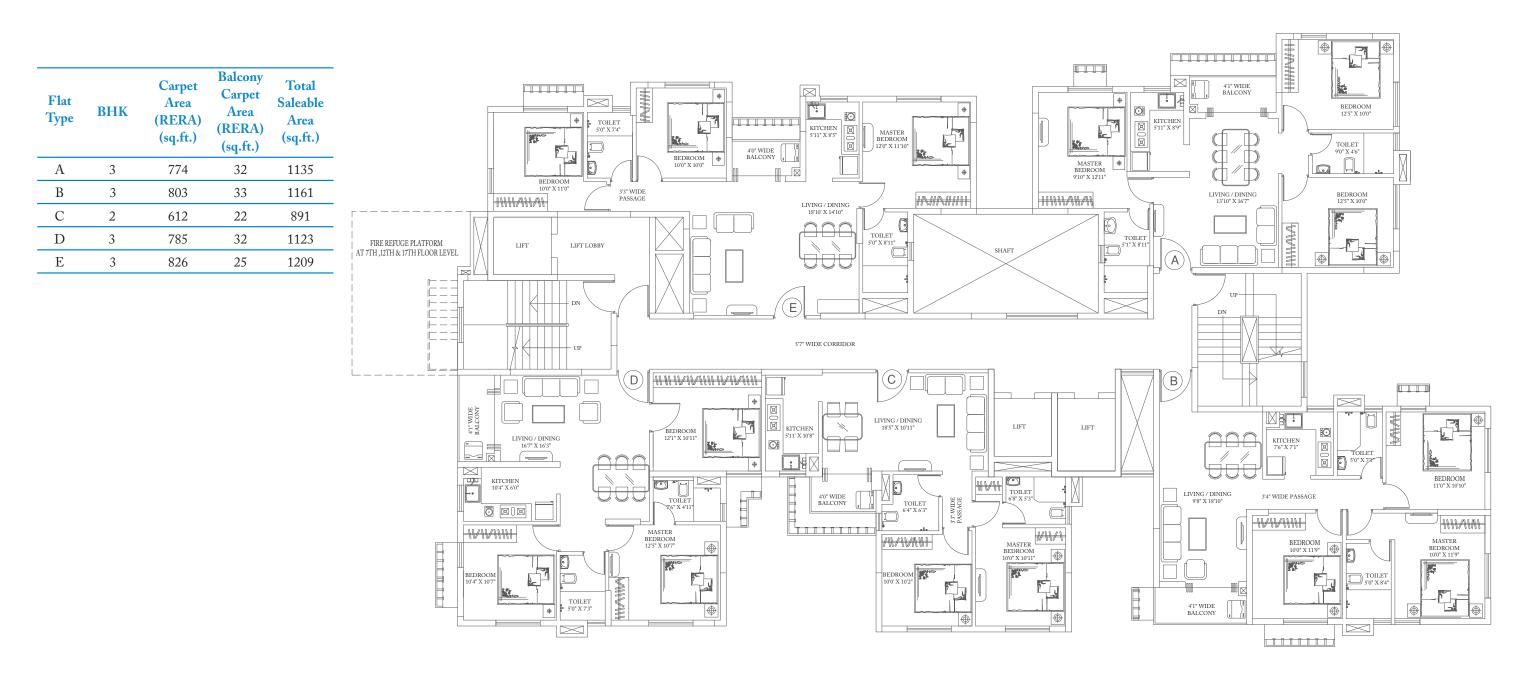

## Block 15 | First Floor Plan

| Flat<br>Type | внк | Carpet<br>Area<br>(RERA)<br>(sq.ft.) | Balcony<br>Carpet<br>Area<br>(RERA)<br>(sq.ft.) | Exclusive<br>Open Terrace<br>Carpet Area<br>(RERA)<br>(sq.ft.) | Total<br>Saleable<br>Area<br>(sq.ft.) |
|--------------|-----|--------------------------------------|-------------------------------------------------|----------------------------------------------------------------|---------------------------------------|
| А            | 3   | 774                                  | 32                                              |                                                                | 1135                                  |
| В            | 3   | 803                                  | 33                                              |                                                                | 1161                                  |
| С            | 2   | 612                                  | 22                                              |                                                                | 891                                   |
| D            | 3   | 785                                  | 32                                              |                                                                | 1123                                  |
| E            | 3   | 826                                  | 25                                              | 32                                                             | 1227                                  |
|              |     |                                      |                                                 |                                                                |                                       |