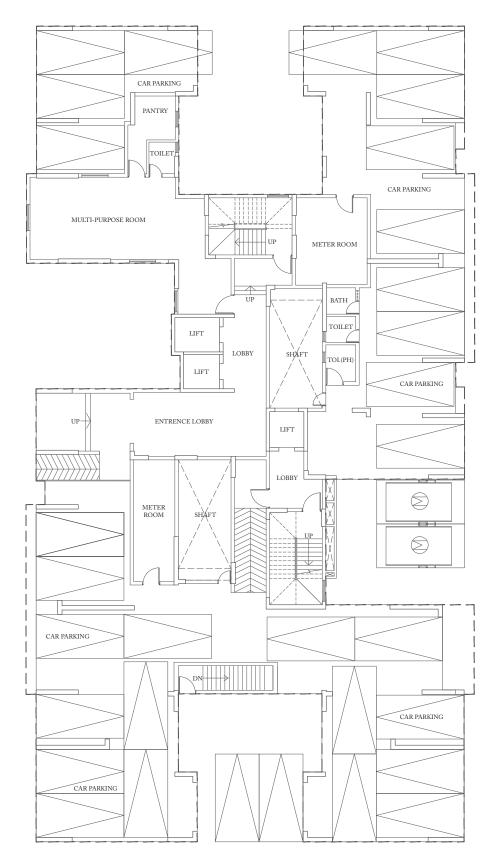

PALMS
  - OPEN AIR THEATER(O.A.T) (19)

SITTING UNDER PERGOLA

(18)

- CENTRAL PLAZA WITH CUT-OUT FOR SPECIMEN TREE
- ACUPRESSURE PATHWAY / PEBBLE PATHWAY

ENTRY/EXIT FROM TOWERS TO PODIUM

- WATER FEATURE WITH SPOUTS
- MINI FOOTBAL GROUND (23)
- FENCING FOR PLAY COURTS
- GARDEN PAVILIONS
- ENTRANCE PLAZA
- OUTDOOR GYM
- FLOATING VIEWING DECK
- WATER FEATURE WITH NOZZLES (29)
- SITTING TIERS (30)
- FLOATING FOUNTAINS
- SKATING RINK

- MINI GOLF PRACTICE MAIN SWIMMING POOL (35)KIDS'POOL (36) WATER FEATURE AS KNIFE EDGE POOL DECK LOUNGERS UNDER UMBRELLA POOL SIDE PARTY LAWN **OPEN SHOWERS** MULTIPURPOSE COURT ROCK CLIMBING WALL PET ZONE (44)

  - GREEN AREA FOR KIDS' WITH TUNNEL/SLOPES/WINGS





CRICKET NET PRACTICE

- OPEN GYM FOR KIDS
- LANDSCAPED PLAZA

## Block 13 | Ground Floor Plan





#### Block 13 | First Floor Plan

| Flat<br>Type | ВНК     | Carpet<br>Area<br>(RERA)<br>(sq.ft.) | Balcony<br>Carpet<br>Area<br>(RERA)<br>(sq.ft.) | Total<br>Saleable<br>Area<br>(sq.ft.) |
|--------------|---------|--------------------------------------|-------------------------------------------------|---------------------------------------|
| А            | 3+Study | 1051                                 | 79                                              | 1555                                  |
| В            | 3       | 968                                  | 42                                              | 1381                                  |
| С            | 3+Study | 1051                                 | 38                                              | 1484