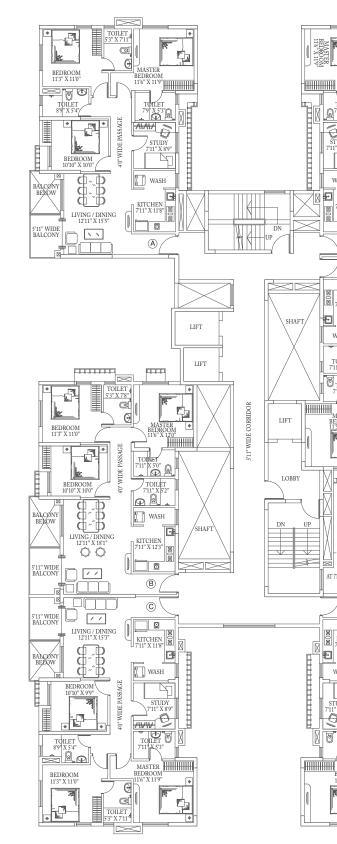

#### Block 13 | First Floor Plan

| Flat<br>Type | ВНК     | Carpet<br>Area<br>(RERA)<br>(sq.ft.) | Balcony<br>Carpet<br>Area<br>(RERA)<br>(sq.ft.) | Total<br>Saleable<br>Area<br>(sq.ft.) |
|--------------|---------|--------------------------------------|-------------------------------------------------|---------------------------------------|
| А            | 3+Study | 1051                                 | 79                                              | 1555                                  |
| В            | 3       | 968                                  | 42                                              | 1381                                  |
| С            | 3+Study | 1051                                 | 38                                              | 1484                                  |
| D            | 3+Study | 1051                                 | 39                                              | 1501                                  |
| Е            | 3       | 967                                  | 42                                              | 1380                                  |
| F            | 3+Study | 1051                                 | 38                                              | 1484                                  |

#### Block 13 | Typical Floor Plan (2nd, 4th, 6th, 8th, 10th, 12th, 14th & 16th)

| Flat<br>Type | ВНК     | Carpet<br>Area<br>(RERA)<br>(sq.ft.) | Balcony<br>Carpet<br>Area<br>(RERA)<br>(sq.ft.) | Total<br>Saleable<br>Area<br>(sq.ft.) |  |
|--------------|---------|--------------------------------------|-------------------------------------------------|---------------------------------------|--|
| А            | 3+Study | 1051                                 | 34                                              | 1490                                  |  |
| В            | 3       | 968                                  | 43                                              | 1381                                  |  |
| С            | 3+Study | 1051                                 | 33                                              | 1475                                  |  |
| D            | 3+Study | 1051                                 | 33                                              | 1489                                  |  |
| Е            | 3       | 967                                  | 43                                              | 1380                                  |  |
| F            | 3+Study | 1051                                 | 33                                              | 1475                                  |  |

# **Block 13 | Typical Floor Plan** (3rd, 5th, 7th, 9th, 11th, 13th & 15th)

| Flat<br>Type | ВНК     | Carpet<br>Area<br>(RERA)<br>(sq.ft.) | Balcony<br>Carpet<br>Area<br>(RERA)<br>(sq.ft.) | Total<br>Saleable<br>Area<br>(sq.ft.) |
|--------------|---------|--------------------------------------|-------------------------------------------------|---------------------------------------|
| А            | 3+Study | 1051                                 | 38                                              | 1500                                  |
| В            | 3       | 968                                  | 42                                              | 1381                                  |
| С            | 3+Study | 1051                                 | 38                                              | 1484                                  |
| D            | 3+Study | 1051                                 | 39                                              | 1501                                  |
| Е            | 3       | 967                                  | 42                                              | 1380                                  |
| F            | 3+Study | 1051                                 | 38                                              | 1484                                  |