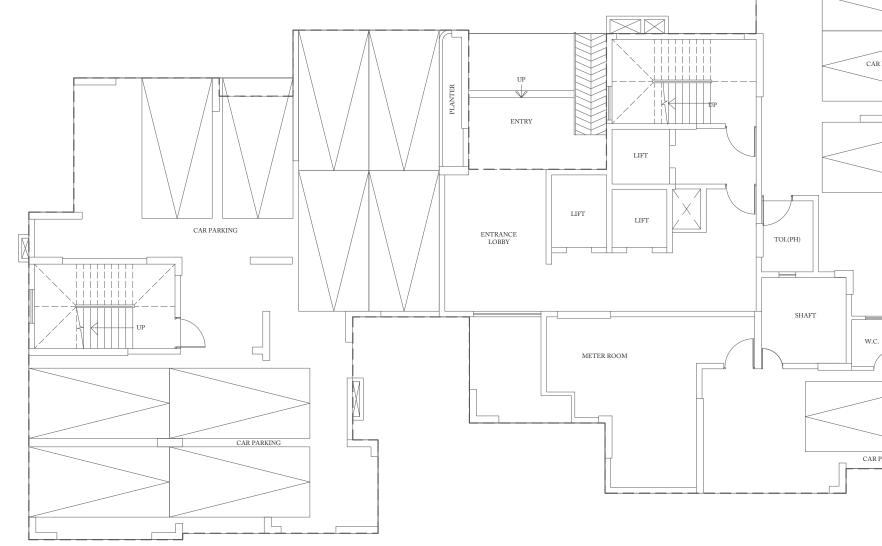

| 891                                   |
| D            | 3   | 785                                  | 32                                              |                                                                | 1123                                  |
| E            | 3   | 826                                  | 25                                              | 32                                                             | 1227                                  |
|              |     |                                      |                                                 |                                                                |                                       |



## Block 15 | Typical Floor Plan (2nd to 18th)





#### Block 16 | Ground Floor Plan







#### Block 16 | First Floor Plan

| Flat<br>Type | ВНК | Carpet<br>Area<br>(RERA)<br>(sq.ft.) | Balcony 1<br>Carpet<br>Area<br>(RERA)<br>(sq.ft.) | Balcony 2<br>Carpet<br>Area<br>(RERA)<br>(sq.ft.) | Exclusive<br>Open Terrace<br>Carpet Area<br>(RERA)<br>(sq.ft.) | Total<br>Saleable<br>Area<br>(sq.ft.) |
|--------------|-----|--------------------------------------|---------------------------------------------------|---------------------------------------------------|----------------------------------------------------------------|---------------------------------------|
| А            | 3   | 968                                  | 39                                                |                                                   |