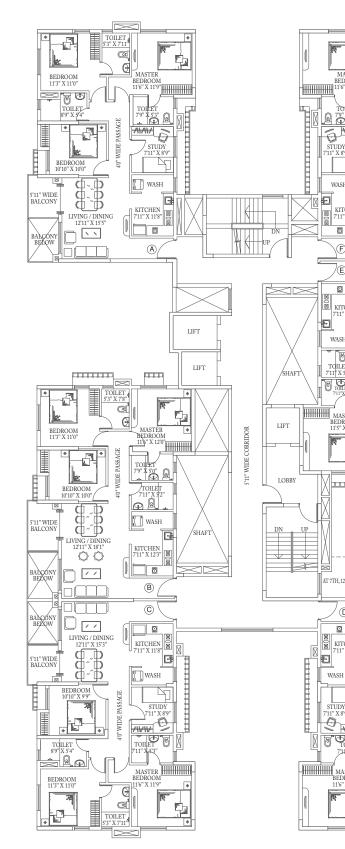

## Block 14 | Ground Floor Plan

#### Block 14 | First Floor Plan

# Block 14 | Typical Floor Plan (2nd to 18th)