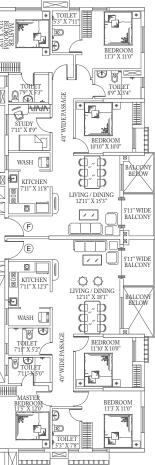

## Block 13 | Ground Floor Plan

#### Block 13 | First Floor Plan

| Flat<br>Type | ВНК     | Carpet<br>Area<br>(RERA)<br>(sq.ft.) | Balcony<br>Carpet<br>Area<br>(RERA)<br>(sq.ft.) | Total<br>Saleable<br>Area<br>(sq.ft.) |
|--------------|---------|--------------------------------------|-------------------------------------------------|---------------------------------------|
| А            | 3+Study | 1051                                 | 79                                              | 1555                                  |
| В            | 3       | 968                                  | 42                                              | 1381                                  |
| С            | 3+Study | 1051                                 | 38                                              | 1484                                  |
| D            | 3+Study | 1051                                 | 39                                              | 1501                                  |
| Е            | 3       | 967                                  | 42                                              | 1380                                  |
| F            | 3+Study | 1051                                 | 38                                              | 1484                                  |