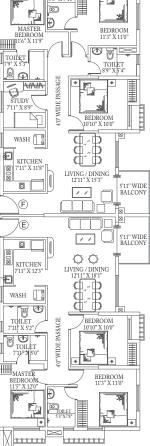

#### Block 16 | First Floor Plan

| Flat<br>Type | ВНК | Carpet<br>Area<br>(RERA)<br>(sq.ft.) | Balcony 1<br>Carpet<br>Area<br>(RERA)<br>(sq.ft.) | Balcony 2<br>Carpet<br>Area<br>(RERA)<br>(sq.ft.) | Exclusive<br>Open Terrace<br>Carpet Area<br>(RERA)<br>(sq.ft.) | Total<br>Saleable<br>Area<br>(sq.ft.) |
|--------------|-----|--------------------------------------|---------------------------------------------------|---------------------------------------------------|----------------------------------------------------------------|---------------------------------------|
| А            | 3   | 968                                  | 39                                                |                                                   |                                                                | 1389                                  |
| В            | 3   | 805                                  | 34                                                |                                                   |                                                                | 1178                                  |
| С            | 3   | 747                                  | 31                                                |                                                   |                                                                | 1091                                  |
| D            | 4   | 1034                                 | 36                                                | 31                                                | 257                                                            | 1675                                  |

## Block 16 | Typical Floor Plan (2nd to 18th)

| Flat<br>Type | внк | Carpet<br>Area<br>(RERA) | Balcony 1<br>Carpet<br>Area<br>(RERA) | Balcony 2<br>Carpet<br>Area<br>(RERA) | Total<br>Saleable<br>Area |
|--------------|-----|--------------------------|---------------------------------------|---------------------------------------|---------------------------|
|              |     | (sq.ft.)                 | (sq.ft.)                              | (sq.ft.)                              | (sq.ft.)                  |
| А            | 3   | 968                      | 39                                    |                                       | 1389                      |
| В            | 3   | 805                      | 34                                    |                                       | 1178                      |
| С            | 3   | 747                      | 31                                    |                                       | 1091                      |
| D            | 4   | 1034                     | 36                                    | 31                                    | 1539                      |
|              |     |                          |                                       |                                       |                           |