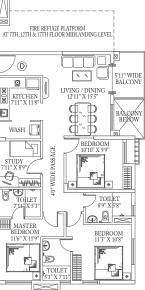

#### Block 13 | First Floor Plan

| Flat<br>Type | ВНК     | Carpet<br>Area<br>(RERA)<br>(sq.ft.) | Balcony<br>Carpet<br>Area<br>(RERA)<br>(sq.ft.) | Total<br>Saleable<br>Area<br>(sq.ft.) |
|--------------|---------|--------------------------------------|-------------------------------------------------|---------------------------------------|
| А            | 3+Study | 1051                                 | 79                                              | 1555                                  |
| В            | 3       | 968                                  | 42                                              | 1381                                  |
| С            | 3+Study | 1051                                 | 38                                              | 1484                                  |
| D            | 3+Study | 1051                                 | 39                                              | 1501                                  |
| Е            | 3       | 967                                  | 42                                              | 1380                                  |
| F            | 3+Study | 1051                                 | 38                                              | 1484                                  |