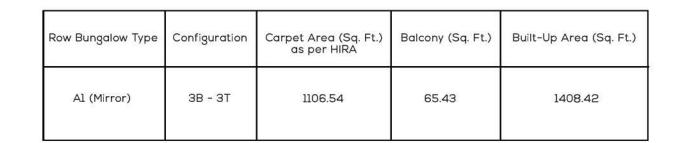

-----|---------------|--------------------------------------|-------------------|-------------------------|
| A (Mirror)        | 3B - 4T       | 1145.18                              | 65.43             | 1458.79                 |





First Floor Plan

Roof Plan

#### Typical Floor Plan Row Bungalow Type: Al



| Row Bungalow Type | Configuration | Carpet Area (Sq. Ft.)<br>as per HIRA | Balcony (Sq. Ft.) | Built-Up Area (Sq. Ft.) |
|-------------------|---------------|--------------------------------------|-------------------|-------------------------|
| Al                | 3B - 3T       | 1106.54                              | 65.43             | 1408.42                 |

DN

**BALCONY ROOF SLAB** 



First Floor Plan Roof Plan

#### Typical Floor Plan Row Bungalow Type: Al (Mirror)









Roof Plan

First Floor Plan

Ground Floor Plan

#### Typical Floor Plan Row Bungalow Type: A2 - Corner 1

| Row Bungalow Type | Configuration | Carpet Area (Sq. Ft.)<br>as per HIRA | Balcony (Sq. Ft.) | Built-Up Area (Sq. Ft.) |
|-------------------|---------------|--------------------------------------|-------------------|-------------------------|
| A2 - Cornerl      | 3B - 4T       | 1145.18                              | 65.43             | 1488.02                 |







First Floor Plan Roof Plan

# Typical Floor Plan Row Bungalow Type: A2 - Corner 1 (Mirror)

| Row Bungalow Type        | Configuration | Carpet Area (Sq. Ft.)<br>as per HIRA | Balcony (Sq. Ft.) | Built-Up Area (Sq. Ft.) |
|--------------------------|---------------|--------------------------------------|-------