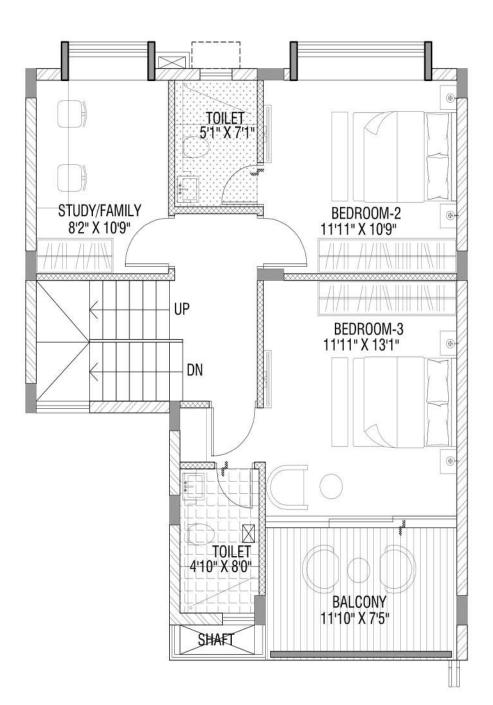

## Typical Floor Plan Row Bungalow Type: C

| Row Bungalow Type | Configuration | Carpet Area (Sq. Ft.)<br>as per HIRA | Balcony (Sq. Ft.) | Built-Up Area (Sq. Ft.) |
|-------------------|---------------|--------------------------------------|-------------------|-------------------------|
| С                 | 4.5B - 4T     | 1543.77                              | 87.19             | 1975.14                 |

Ground Floor Plan

TOILET 7/10"x 5/3" BEDROOM 17'8" x 10'6" W/W 7'10"x 4'10" BALCONY ROOF SLAB

First Floor Plan Roof Plan