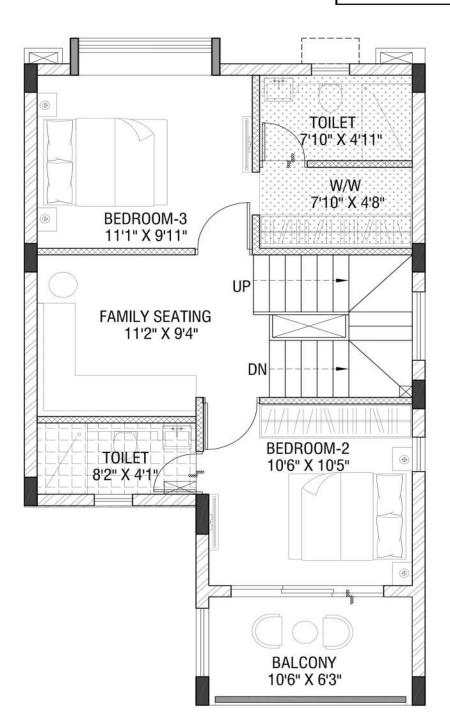

# Typical Floor Plan Row Bungalow Type: A

| Row Bungalow Type | Configuration | Carpet Area (Sq. Ft.)<br>as per HIRA | Balcony (Sq. Ft.) | Built-Up Area (Sq. Ft.) |
|-------------------|---------------|--------------------------------------|-------------------|-------------------------|
| А                 | 3B - 4T       | 1145.18                              | 65.43             | 1458.79                 |

TOILET 7'10" x 4'11" DN **BALCONY ROOF SLAB** 

First Floor Plan Roof Plan

Ground Floor Plan