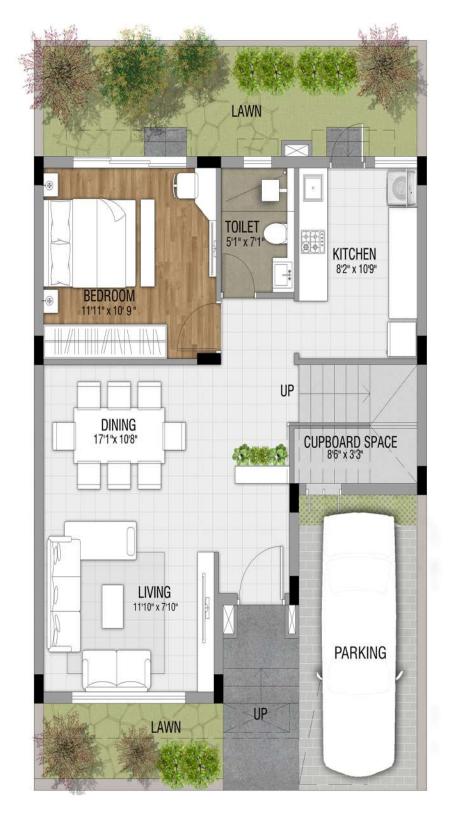

## Typical Floor Plan Row Bungalow Type: B

| Row Bungalow Type | Configuration | Carpet Area (Sq. Ft.)<br>as per HIRA | Balcony (Sq. Ft.) | Built-Up Area (Sq. Ft.) |
|-------------------|---------------|--------------------------------------|-------------------|-------------------------|
| В                 | 4B - 4T       | 1304.38                              | 65.43             | 1631.23                 |

TOILET 7'10" x 4'11"

BALCONY ROOF SLAB

BEDROOM 11'1" x 9'8"

First Floor Plan Roof Plan

Ground Floor Plan