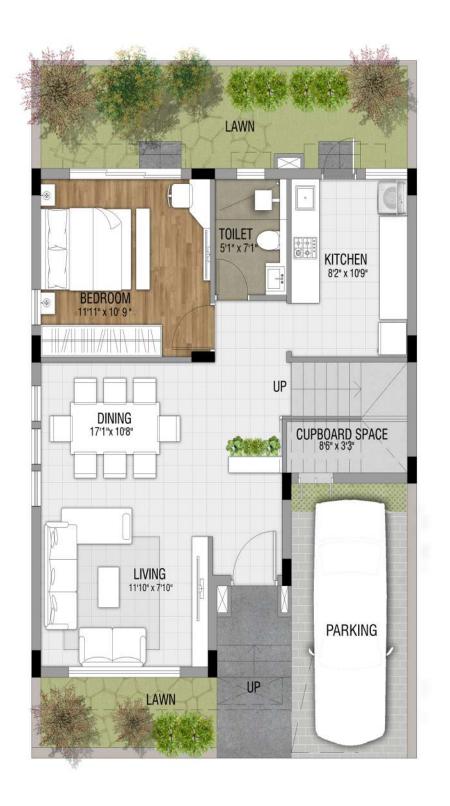

## Typical Floor Plan Row Bungalow Type: C

| Row Bungalow Type | Configuration | Carpet Area (Sq. Ft.)<br>as per HIRA | Balcony (Sq. Ft.) | Built-Up Area (Sq. Ft.) |
|-------------------|---------------|--------------------------------------|-------------------|-------------------------|
| С                 | 4.5B - 4T     | 1543.77                              | 87.19             | 1975.14                 |

Ground Floor Plan

TOILET 7/10"x 5/3" BEDROOM 17'8" x 10'6" W/W 7'10"x 4'10" BALCONY ROOF SLAB

First Floor Plan Roof Plan