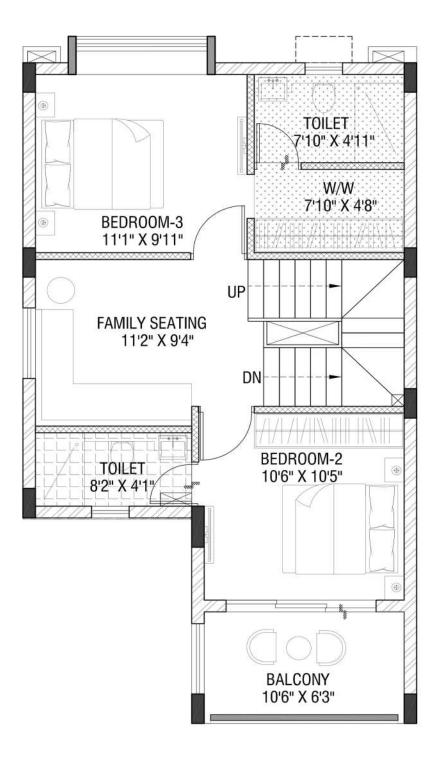

## Typical Floor Plan Row Bungalow Type: A2 - Corner 2

| LAWN                    |                          |
|-------------------------|--------------------------|
| BEDROOM 11'1" x 9'11"   | KITCHEN<br>7'10" x 9'11" |
| UP                      |                          |
|                         | DINING<br>11'2" x 9'4"   |
|                         | TOILET<br>8'2" x 41"     |
| LIVING<br>10'6" x 14'7" |                          |
| LAWN                    | PARKING                  |

| Row Bungalow Type | Configuration | Carpet Area (Sq. Ft.)<br>as per HIRA | Balcony (Sq. Ft.) | Built-Up Area (Sq. Ft.) |
|-------------------|---------------|--------------------------------------|-------------------|-------------------------|
| A2 - Corner2      | 3B - 4T       | 1145.18                              | 65.43             | 1475.37                 |