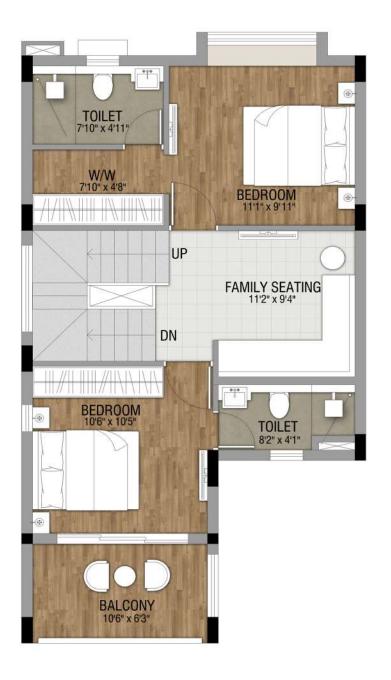

# Typical Floor Plan Row Bungalow Type: A

| Row Bungalow Type | Configuration | Carpet Area (Sq. Ft.)<br>as per HIRA | Balcony (Sq. Ft.) | Built-Up Area (Sq. Ft.) |
|-------------------|---------------|--------------------------------------|-------------------|-------------------------|
| А                 | 3B - 4T       | 1145.18                              | 65.43             | 1458.79                 |

First Floor Plan

Roof Plan