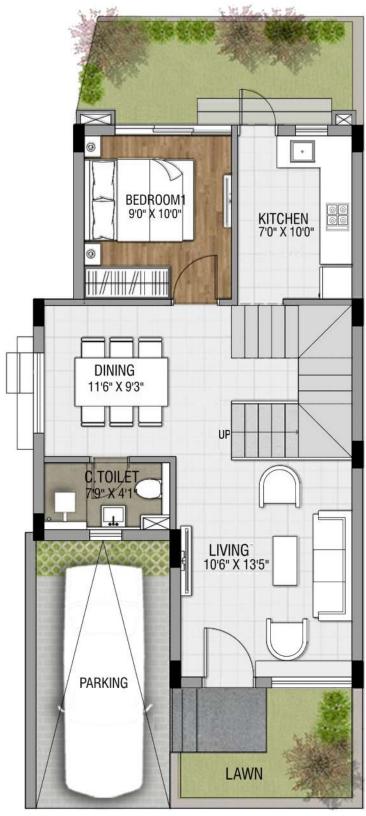

# Typical Floor Plan Row Bungalow Type: A

| Row Bungalow Type | Configuration | Carpet Area (Sq. Ft.)<br>as per HIRA | Balcony (Sq. Ft.) | Built-Up Area (Sq. Ft.) |
|-------------------|---------------|--------------------------------------|-------------------|-------------------------|
| А                 | 3B - 4T       | 1145.18                              | 65.43             | 1458.79                 |

TOILET 7'10" x 4'11" DN **BALCONY ROOF SLAB** 

First Floor Plan Roof Plan

Ground Floor Plan