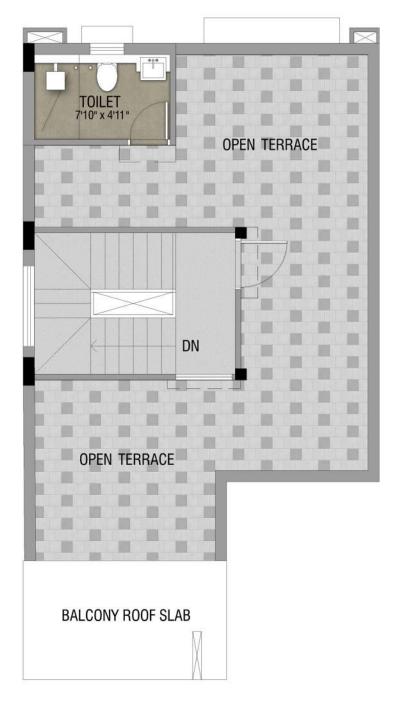

TOILET 7'10" x 4'11" DN **BALCONY ROOF SLAB** 

First Floor Plan Roof Plan

Ground Floor Plan