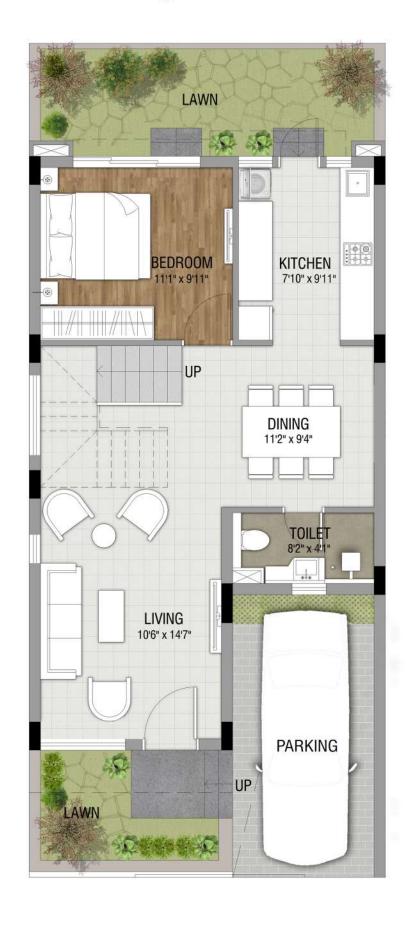

# Typical Floor Plan Row Bungalow Type: A

| Row Bungalow Type | Configuration | Carpet Area (Sq. Ft.)<br>as per HIRA | Balcony (Sq. Ft.) | Built-Up Area (Sq. Ft.) |
|-------------------|---------------|--------------------------------------|-------------------|-------------------------|
| А                 | 3B - 4T       | 1145.18                              | 65.43             | 1458.79                 |

TOILET 7'10" x 4'11" DN **BALCONY ROOF SLAB** 

First Floor Plan Roof Plan

Ground Floor Plan