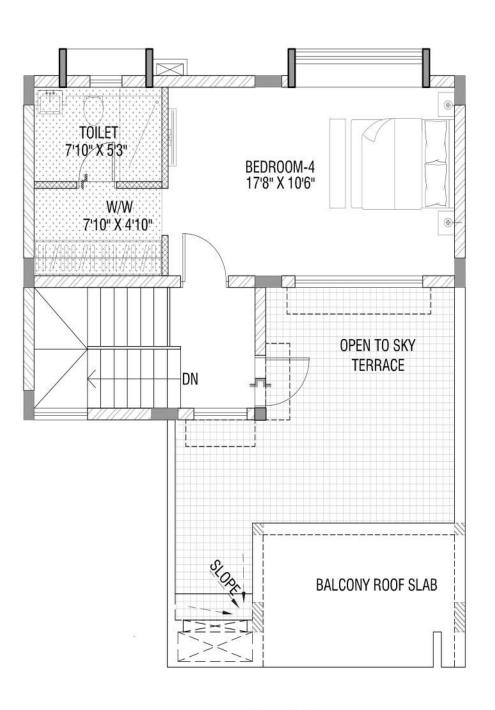

Ground Floor Plan

TOILET 7/10"x 5/3" BEDROOM 17'8" x 10'6" W/W 7'10"x 4'10" BALCONY ROOF SLAB

First Floor Plan Roof Plan