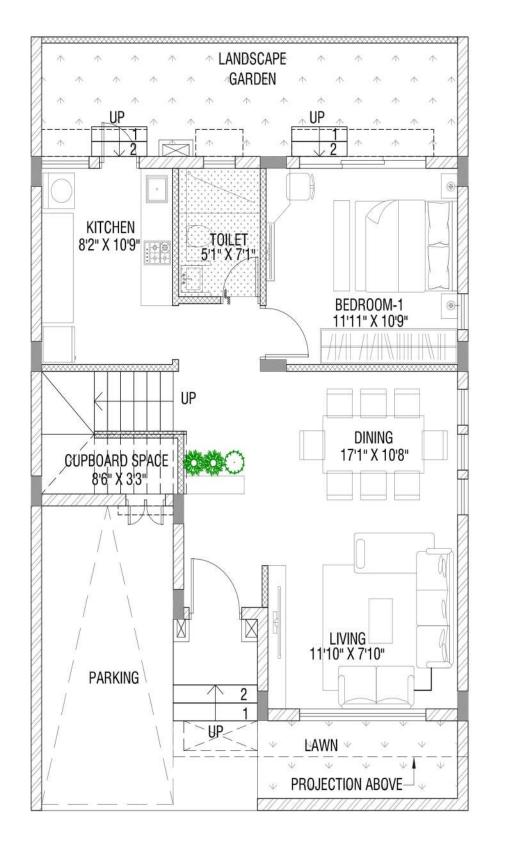

# Typical Floor Plan Row Bungalow Type: A

| Row Bungalow Type | Configuration | Carpet Area (Sq. Ft.)<br>as per HIRA | Balcony (Sq. Ft.) | Built-Up Area (Sq. Ft.) |
|-------------------|---------------|--------------------------------------|-------------------|-------------------------|
| А                 | 3B - 4T       | 1145.18                              | 65.43             | 1458.79                 |

TOILET 7'10" x 4'11" DN **BALCONY ROOF SLAB** 

First Floor Plan Roof Plan

Ground Floor Plan