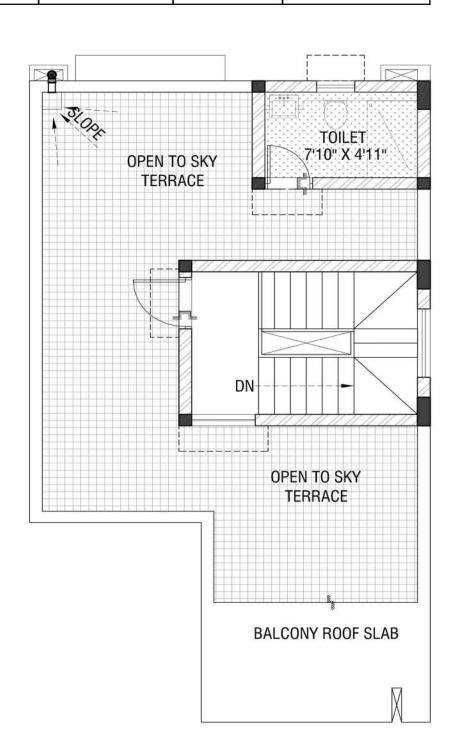

TOILET 7'10" x 4'11" DN **BALCONY ROOF SLAB** 

First Floor Plan Roof Plan

Ground Floor Plan