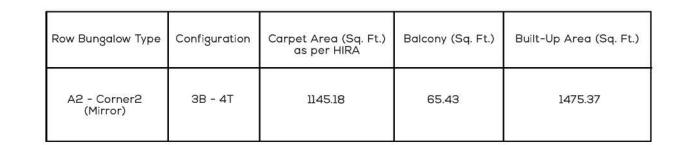

## Typical Floor Plan Row Bungalow Type: A2 - Corner 2

| LAWN                    |                          |
|-------------------------|--------------------------|
| BEDROOM 11'1" x 9'11"   | KITCHEN<br>7'10" x 9'11" |
| UP                      |                          |
|                         | DINING<br>11'2" x 9'4"   |
|                         | TOILET<br>8'2" x 41"     |
| LIVING<br>10'6" x 14'7" |                          |
| LAWN                    | PARKING                  |

| Row Bungalow Type | Configuration | Carpet Area (Sq. Ft.)<br>as per HIRA | Balcony (Sq. Ft.) | Built-Up Area (Sq. Ft.) |
|-------------------|---------------|--------------------------------------|-------------------|-------------------------|
| A2 - Corner2      | 3B - 4T       | 1145.18                              | 65.43             | 1475.37                 |