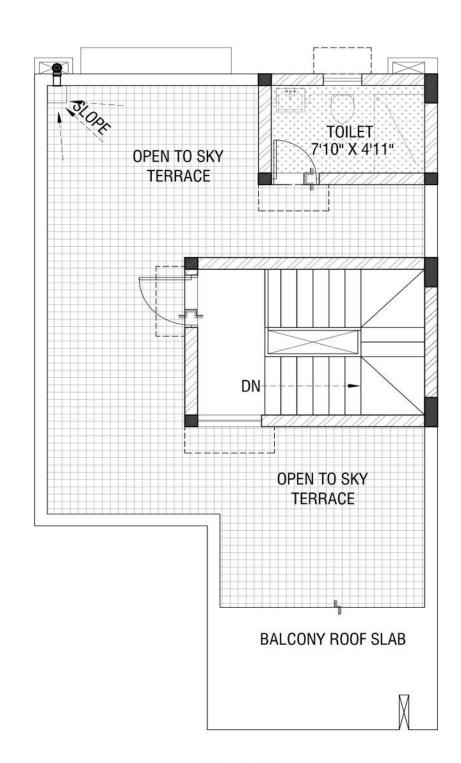

TOILET 7'10" x 4'11" DN **BALCONY ROOF SLAB** 

First Floor Plan Roof Plan

Ground Floor Plan