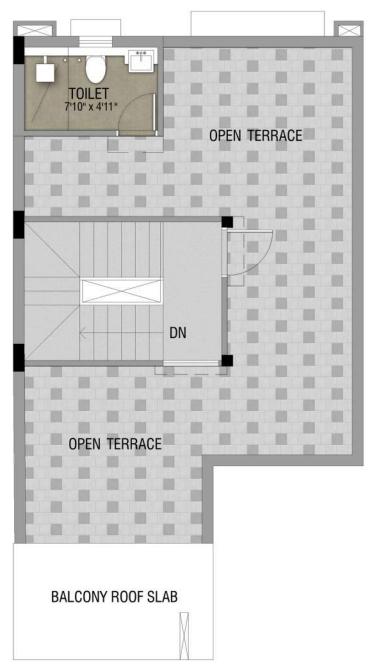

TOILET 7'10" x 4'11" DN **BALCONY ROOF SLAB** 

First Floor Plan Roof Plan

Ground Floor Plan