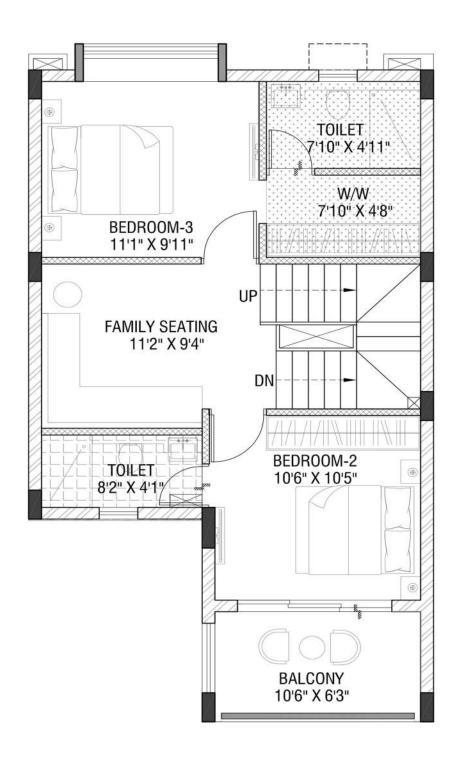

---|---------------|--------------------------------------|-------------------|-------------------------|
| A (Mirror)        | 3B - 4T       | 1145.18                              | 65.43             | 1458.79                 |





First Floor Plan

Roof Plan

#### Typical Floor Plan Row Bungalow Type: Al



| Row Bungalow Type | Configuration | Carpet Area (Sq. Ft.)<br>as per HIRA | Balcony (Sq. Ft.) | Built-Up Area (Sq. Ft.) |
|-------------------|---------------|--------------------------------------|-------------------|-------------------------|
| Al                | 3B - 3T       | 1106.54                              | 65.43             | 1408.42                 |

DN

**BALCONY ROOF SLAB** 



First Floor Plan Roof Plan

#### Typical Floor Plan Row Bungalow Type: Al (Mirror)









Roof Plan

First Floor Plan

Ground Floor Plan

#### Typical Floor Plan Row Bungalow Type: A2 - Corner 1

| Row Bungalow Type | Configuration | Carpet Area (Sq. Ft.)<br>as per HIRA | Balcony (Sq. Ft.) | Built-Up Area (Sq. Ft.) |
|-------------------|---------------|--------------------------------------|-------------------|-------------------------|
| A2 - Cornerl      | 3B - 4T       | 1145.18                              | 65.43             | 1488.02                 |







First Floor Plan Roof Plan

# Typical Floor Plan Row Bungalow Type: A2 - Corner 1 (Mirror)

| Row Bungalow Type        | Configuration | Carpet Area (Sq. Ft.)<br>as per HIRA | Balcony (Sq. Ft.) | Built-Up Area (Sq. Ft.) |
|--------------------------|---------------|--------------------------------------|---------