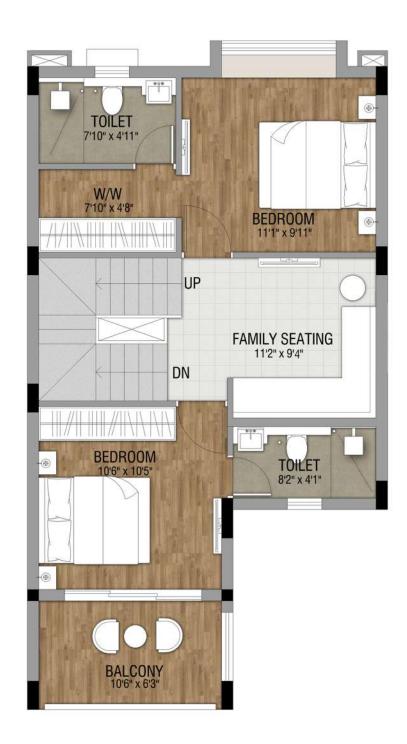

# Typical Floor Plan Row Bungalow Type: A

| Row Bungalow Type | Configuration | Carpet Area (Sq. Ft.)<br>as per HIRA | Balcony (Sq. Ft.) | Built-Up Area (Sq. Ft.) |
|-------------------|---------------|--------------------------------------|-------------------|-------------------------|
| А                 | 3B - 4T       | 1145.18                              | 65.43             | 1458.79                 |

TOILET 7'10" x 4'11" DN **BALCONY ROOF SLAB** 

First Floor Plan Roof Plan

Ground Floor Plan