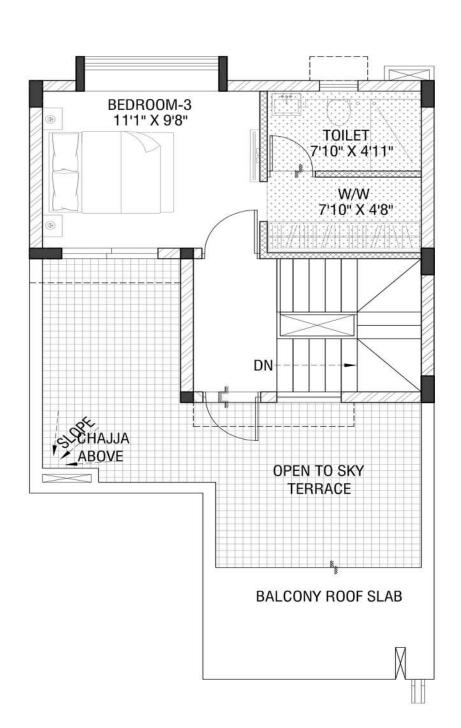

# Typical Floor Plan Row Bungalow Type: A

| Row Bungalow Type | Configuration | Carpet Area (Sq. Ft.)<br>as per HIRA | Balcony (Sq. Ft.) | Built-Up Area (Sq. Ft.) |
|-------------------|---------------|--------------------------------------|-------------------|-------------------------|
| А                 | 3B - 4T       | 1145.18                              | 65.43             | 1458.79                 |

TOILET 7'10" x 4'11" DN **BALCONY ROOF SLAB** 

First Floor Plan Roof Plan

Ground Floor Plan