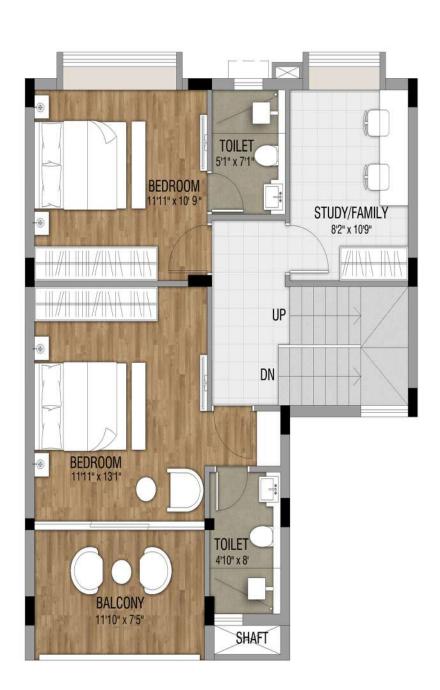

## Typical Floor Plan Row Bungalow Type: B

| Row Bungalow Type | Configuration | Carpet Area (Sq. Ft.)<br>as per HIRA | Balcony (Sq. Ft.) | Built-Up Area (Sq. Ft.) |
|-------------------|---------------|--------------------------------------|-------------------|-------------------------|
| В                 | 4B - 4T       | 1304.38                              | 65.43             | 1631.23                 |

TOILET 7'10" x 4'11"

BALCONY ROOF SLAB

BEDROOM 11'1" x 9'8"

First Floor Plan Roof Plan

Ground Floor Plan