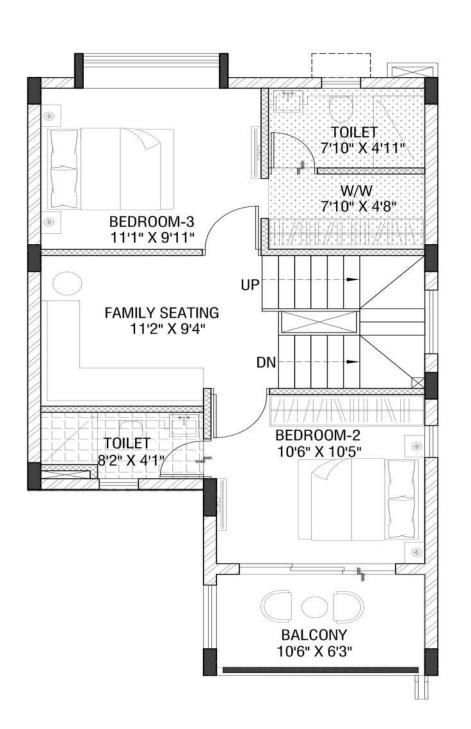

# Typical Floor Plan Row Bungalow Type: A

| Row Bungalow Type | Configuration | Carpet Area (Sq. Ft.)<br>as per HIRA | Balcony (Sq. Ft.) | Built-Up Area (Sq. Ft.) |
|-------------------|---------------|--------------------------------------|-------------------|-------------------------|
| А                 | 3B - 4T       | 1145.18                              | 65.43             | 1458.79                 |

TOILET 7'10" x 4'11" DN **BALCONY ROOF SLAB** 

First Floor Plan Roof Plan

Ground Floor Plan