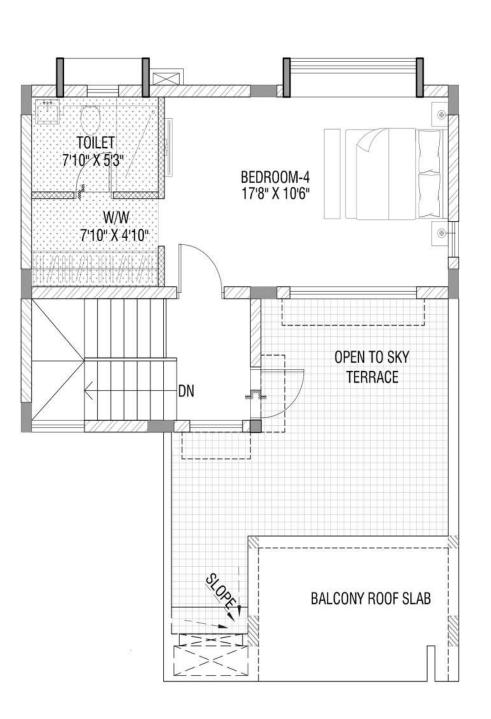

## Typical Floor Plan Row Bungalow Type: C

| Row Bungalow Type | Configuration | Carpet Area (Sq. Ft.)<br>as per HIRA | Balcony (Sq. Ft.) | Built-Up Area (Sq. Ft.) |
|-------------------|---------------|--------------------------------------|-------------------|-------------------------|
| С                 | 4.5B - 4T     | 1543.77                              | 87.19             | 1975.14                 |

Ground Floor Plan

TOILET 7/10"x 5/3" BEDROOM 17'8" x 10'6" W/W 7'10"x 4'10" BALCONY ROOF SLAB

First Floor Plan Roof Plan