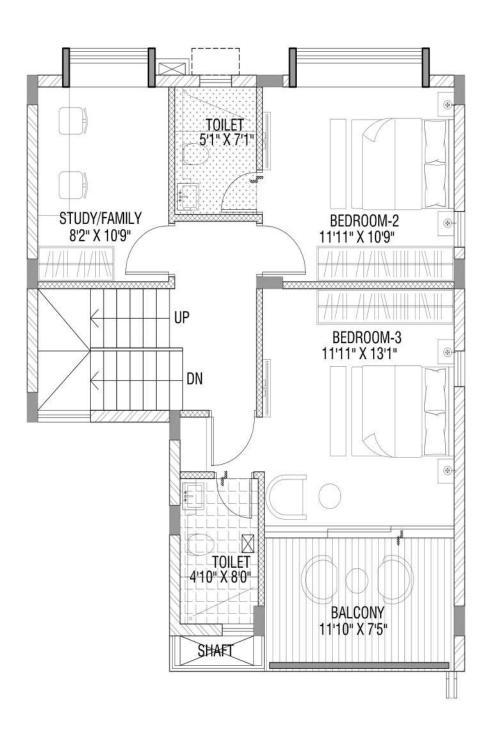

## Typical Floor Plan Row Bungalow Type: C

| Row Bungalow Type | Configuration | Carpet Area (Sq. Ft.)<br>as per HIRA | Balcony (Sq. Ft.) | Built-Up Area (Sq. Ft.) |
|-------------------|---------------|--------------------------------------|-------------------|-------------------------|
| С                 | 4.5B - 4T     | 1543.77                              | 87.19             | 1975.14                 |

Ground Floor Plan

TOILET 7/10"x 5/3" BEDROOM 17'8" x 10'6" W/W 7'10"x 4'10" BALCONY ROOF SLAB

First Floor Plan Roof Plan