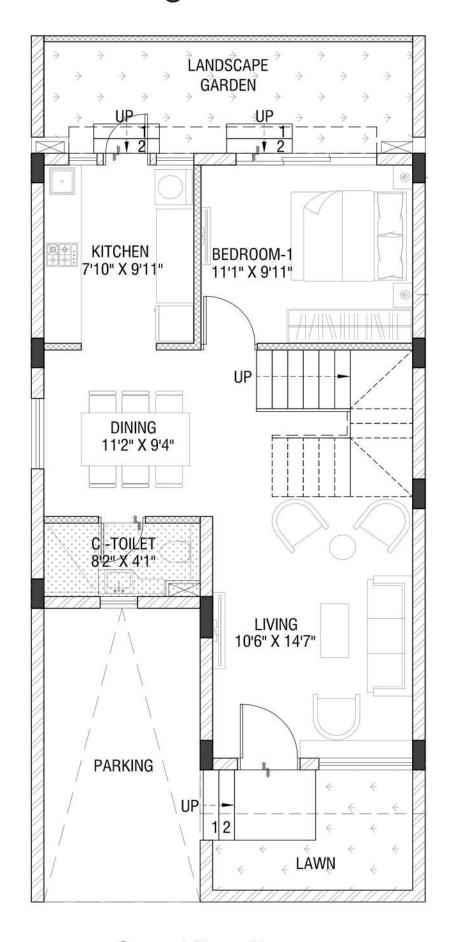

## Typical Floor Plan Row Bungalow Type: A2 - Corner 2

| LAWN                    |                          |
|-------------------------|--------------------------|
| BEDROOM 11'1" x 9'11"   | KITCHEN<br>7'10" x 9'11" |
| UP                      |                          |
|                         | DINING<br>11'2" x 9'4"   |
|                         | TOILET<br>8'2" x 41"     |
| LIVING<br>10'6" x 14'7" |                          |
| LAWN                    | PARKING                  |

| Row Bungalow Type | Configuration | Carpet Area (Sq. Ft.)<br>as per HIRA | Balcony (Sq. Ft.) | Built-Up Area (Sq. Ft.) |
|-------------------|---------------|--------------------------------------|-------------------|-------------------------|
| A2 - Corner2      | 3B - 4T       | 1145.18                              | 65.43             | 1475.37                 |