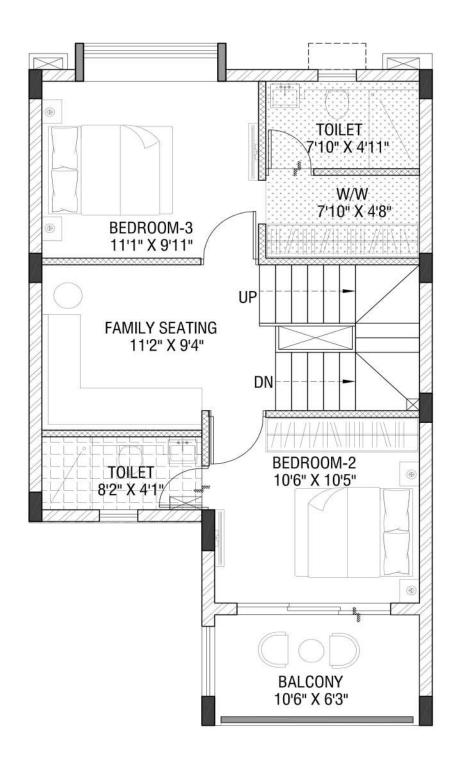

# Typical Floor Plan Row Bungalow Type: A

| Row Bungalow Type | Configuration | Carpet Area (Sq. Ft.)<br>as per HIRA | Balcony (Sq. Ft.) | Built-Up Area (Sq. Ft.) |
|-------------------|---------------|--------------------------------------|-------------------|-------------------------|
| А                 | 3B - 4T       | 1145.18                              | 65.43             | 1458.79                 |

TOILET 7'10" x 4'11" DN **BALCONY ROOF SLAB** 

First Floor Plan Roof Plan

Ground Floor Plan