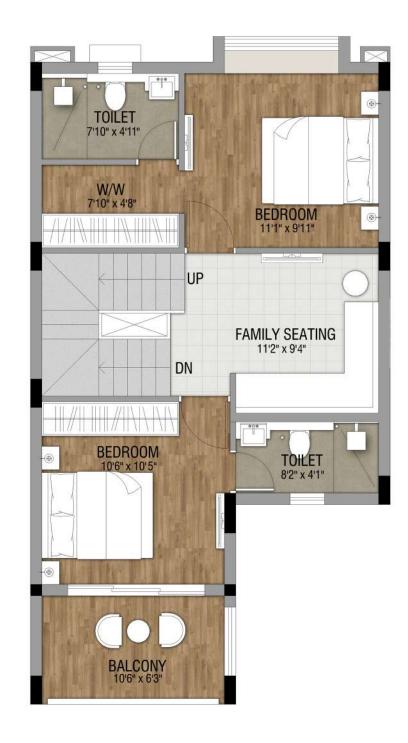

# Typical Floor Plan Row Bungalow Type: A

| Row Bungalow Type | Configuration | Carpet Area (Sq. Ft.)<br>as per HIRA | Balcony (Sq. Ft.) | Built-Up Area (Sq. Ft.) |
|-------------------|---------------|--------------------------------------|-------------------|-------------------------|
| А                 | 3B - 4T       | 1145.18                              | 65.43             | 1458.79                 |

TOILET 7'10" x 4'11" DN **BALCONY ROOF SLAB** 

First Floor Plan Roof Plan

Ground Floor Plan