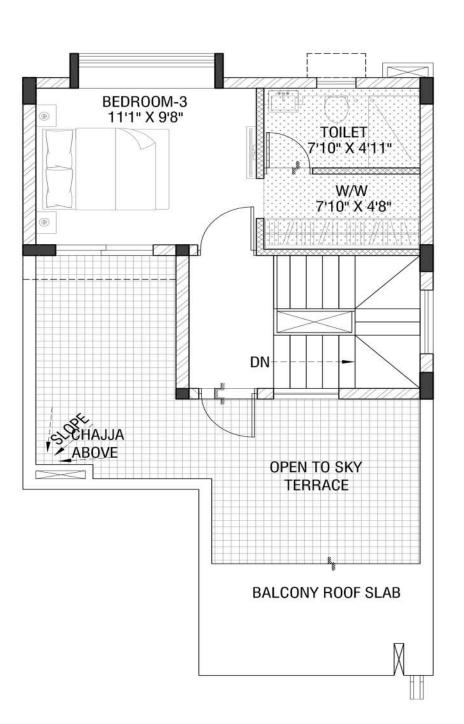

TOILET 7'10" x 4'11" DN **BALCONY ROOF SLAB** 

First Floor Plan Roof Plan

Ground Floor Plan