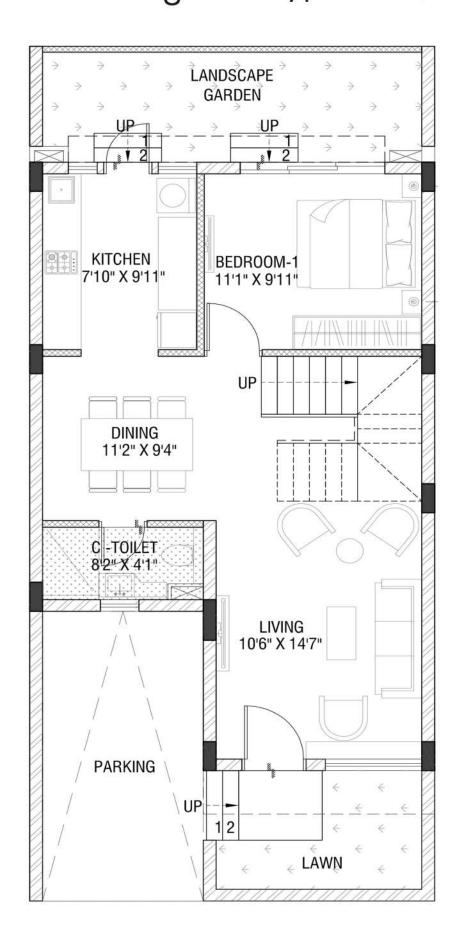

#### Typical Floor Plan Row Bungalow Type: Al

| Row Bungalow Type | Configuration | Carpet Area (Sq. Ft.)<br>as per HIRA | Balcony (Sq. Ft.) | Built-Up Area (Sq. Ft.) |
|-------------------|---------------|--------------------------------------|-------------------|-------------------------|
| Al                | 3B - 3T       | 1106.54                              | 65.43             | 1408.42                 |