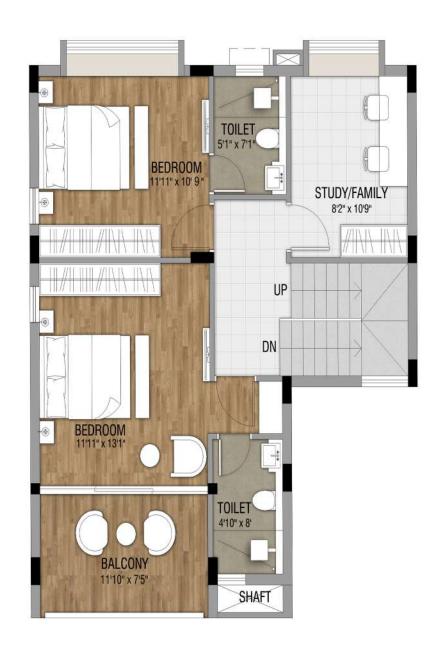

# Typical Floor Plan Row Bungalow Type: A

| Row Bungalow Type | Configuration | Carpet Area (Sq. Ft.)<br>as per HIRA | Balcony (Sq. Ft.) | Built-Up Area (Sq. Ft.) |
|-------------------|---------------|--------------------------------------|-------------------|-------------------------|
| А                 | 3B - 4T       | 1145.18                              | 65.43             | 1458.79                 |

TOILET 7'10" x 4'11" DN **BALCONY ROOF SLAB** 

First Floor Plan Roof Plan

Ground Floor Plan