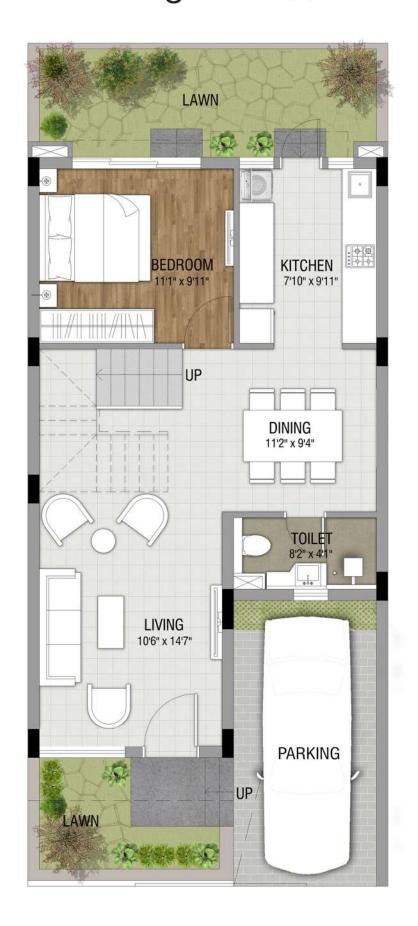

# Typical Floor Plan Row Bungalow Type: A

| Row Bungalow Type | Configuration | Carpet Area (Sq. Ft.)<br>as per HIRA | Balcony (Sq. Ft.) | Built-Up Area (Sq. Ft.) |
|-------------------|---------------|--------------------------------------|-------------------|-------------------------|
| А                 | 3B - 4T       | 1145.18                              | 65.43             | 1458.79                 |

TOILET 7'10" x 4'11" DN **BALCONY ROOF SLAB** 

First Floor Plan Roof Plan

Ground Floor Plan