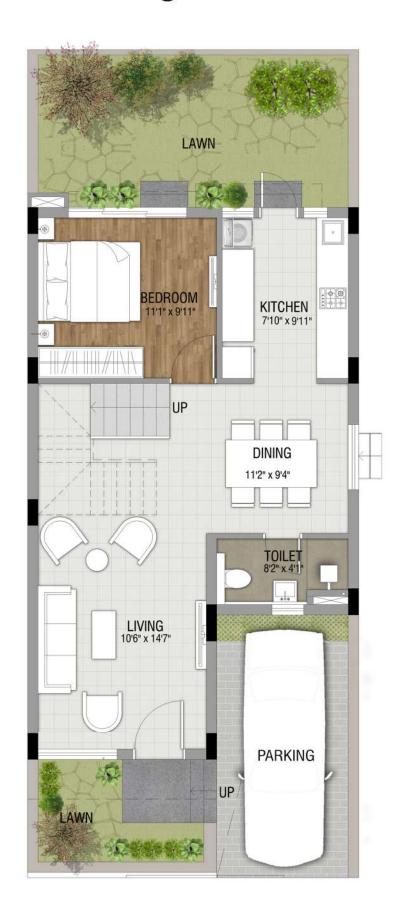

# Typical Floor Plan Row Bungalow Type: A

| Row Bungalow Type | Configuration | Carpet Area (Sq. Ft.)<br>as per HIRA | Balcony (Sq. Ft.) | Built-Up Area (Sq. Ft.) |
|-------------------|---------------|--------------------------------------|-------------------|-------------------------|
| А                 | 3B - 4T       | 1145.18                              | 65.43             | 1458.79                 |

TOILET 7'10" x 4'11" DN **BALCONY ROOF SLAB** 

First Floor Plan Roof Plan

Ground Floor Plan