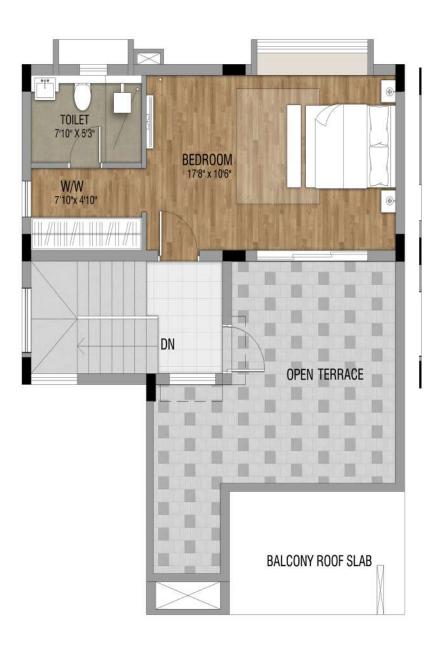

TOILET 7'10" x 4'11" DN **BALCONY ROOF SLAB** 

First Floor Plan Roof Plan

Ground Floor Plan