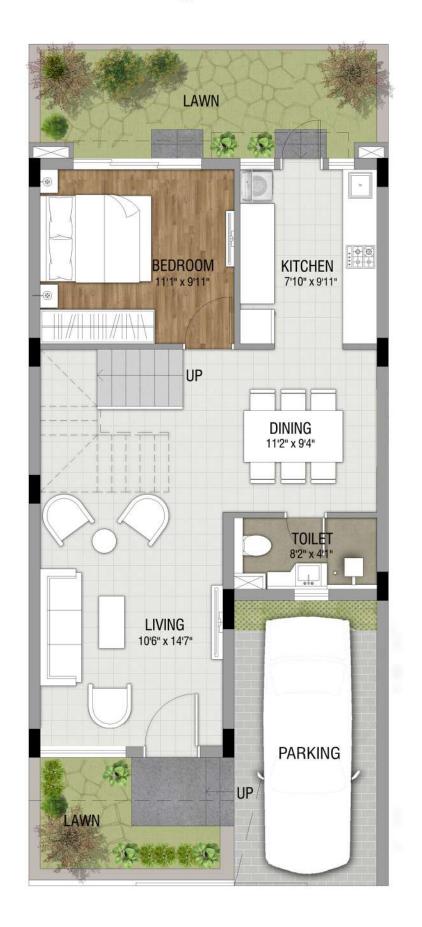

# Typical Floor Plan Row Bungalow Type: A

| Row Bungalow Type | Configuration | Carpet Area (Sq. Ft.)<br>as per HIRA | Balcony (Sq. Ft.) | Built-Up Area (Sq. Ft.) |
|-------------------|---------------|--------------------------------------|-------------------|-------------------------|
| А                 | 3B - 4T       | 1145.18                              | 65.43             | 1458.79                 |

TOILET 7'10" x 4'11" DN **BALCONY ROOF SLAB** 

First Floor Plan Roof Plan

Ground Floor Plan