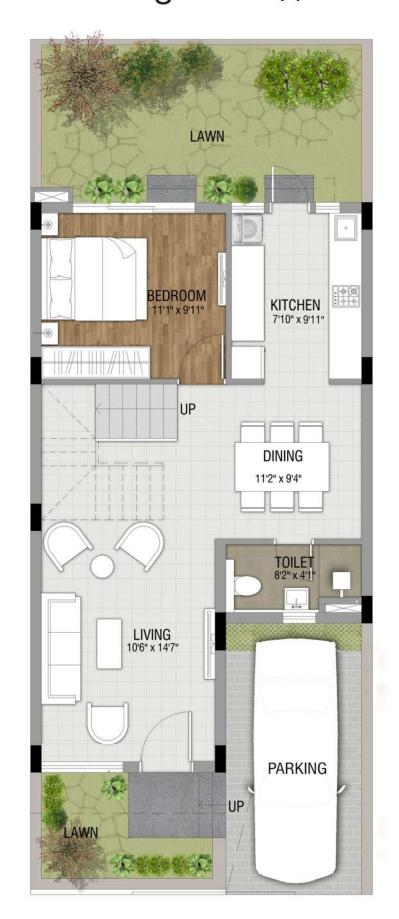

# Typical Floor Plan Row Bungalow Type: A

| Row Bungalow Type | Configuration | Carpet Area (Sq. Ft.)<br>as per HIRA | Balcony (Sq. Ft.) | Built-Up Area (Sq. Ft.) |
|-------------------|---------------|--------------------------------------|-------------------|-------------------------|
| А                 | 3B - 4T       | 1145.18                              | 65.43             | 1458.79                 |

TOILET 7'10" x 4'11" DN **BALCONY ROOF SLAB** 

First Floor Plan Roof Plan

Ground Floor Plan