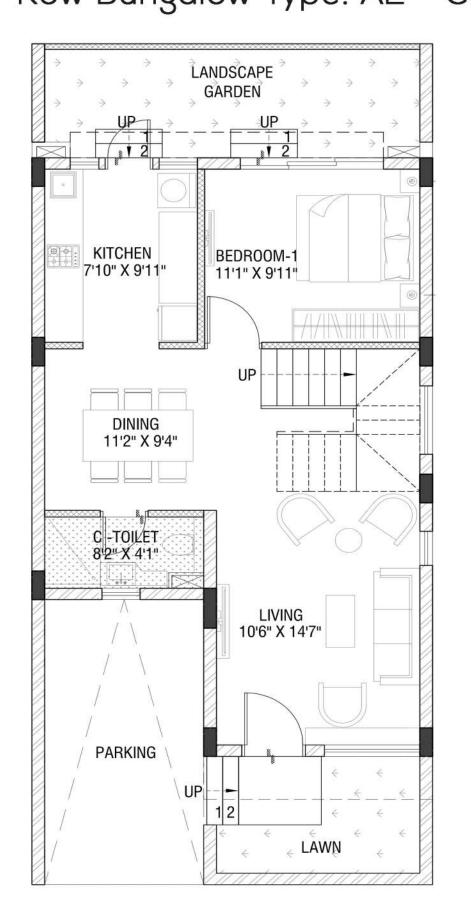

#### Typical Floor Plan Row Bungalow Type: Al

| Row Bungalow Type | Configuration | Carpet Area (Sq. Ft.)<br>as per HIRA | Balcony (Sq. Ft.) | Built-Up Area (Sq. Ft.) |
|-------------------|---------------|--------------------------------------|-------------------|-------------------------|
| Al                | 3B - 3T       | 1106.54                              | 65.43             | 1408.42                 |