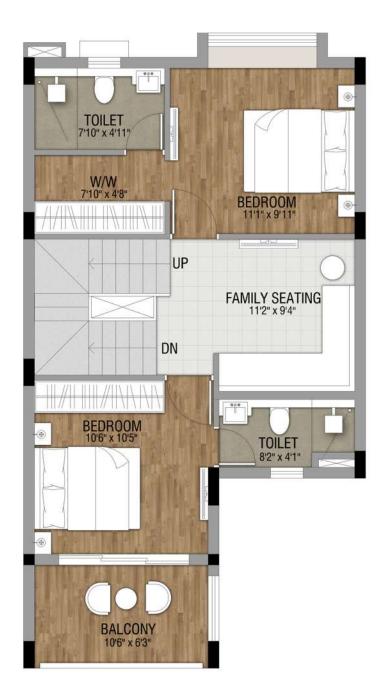

# Typical Floor Plan Row Bungalow Type: A

| Row Bungalow Type | Configuration | Carpet Area (Sq. Ft.)<br>as per HIRA | Balcony (Sq. Ft.) | Built-Up Area (Sq. Ft.) |
|-------------------|---------------|--------------------------------------|-------------------|-------------------------|
| А                 | 3B - 4T       | 1145.18                              | 65.43             | 1458.79                 |

TOILET 7'10" x 4'11" DN **BALCONY ROOF SLAB** 

First Floor Plan Roof Plan

Ground Floor Plan