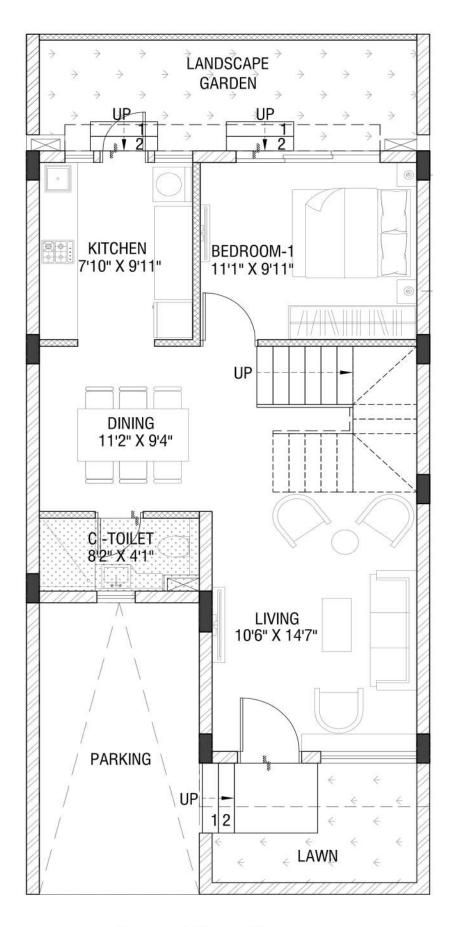

# Typical Floor Plan Row Bungalow Type: A

| Row Bungalow Type | Configuration | Carpet Area (Sq. Ft.)<br>as per HIRA | Balcony (Sq. Ft.) | Built-Up Area (Sq. Ft.) |
|-------------------|---------------|--------------------------------------|-------------------|-------------------------|
| А                 | 3B - 4T       | 1145.18                              | 65.43             | 1458.79                 |

TOILET 7'10" x 4'11" DN **BALCONY ROOF SLAB** 

First Floor Plan Roof Plan

Ground Floor Plan