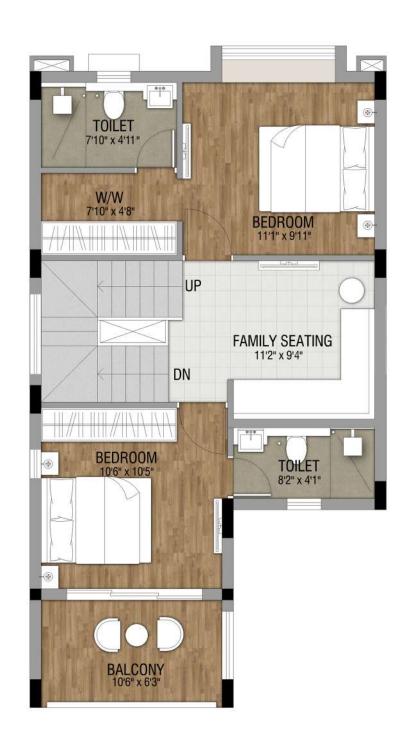

# Typical Floor Plan Row Bungalow Type: A

| Row Bungalow Type | Configuration | Carpet Area (Sq. Ft.)<br>as per HIRA | Balcony (Sq. Ft.) | Built-Up Area (Sq. Ft.) |
|-------------------|---------------|--------------------------------------|-------------------|-------------------------|
| А                 | 3B - 4T       | 1145.18                              | 65.43             | 1458.79                 |

TOILET 7'10" x 4'11" DN **BALCONY ROOF SLAB** 

First Floor Plan Roof Plan

Ground Floor Plan