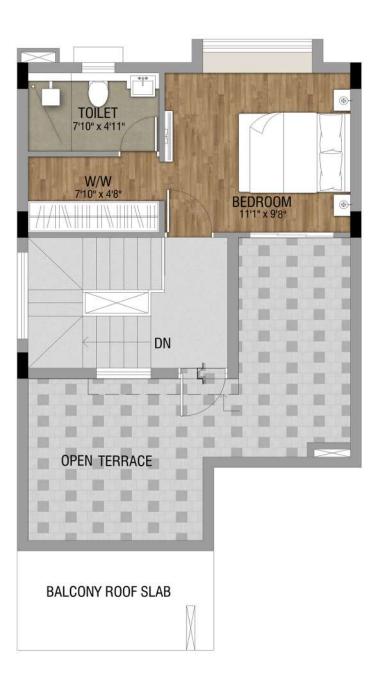

# Typical Floor Plan Row Bungalow Type: A

| Row Bungalow Type | Configuration | Carpet Area (Sq. Ft.)<br>as per HIRA | Balcony (Sq. Ft.) | Built-Up Area (Sq. Ft.) |
|-------------------|---------------|--------------------------------------|-------------------|-------------------------|
| А                 | 3B - 4T       | 1145.18                              | 65.43             | 1458.79                 |

First Floor Plan

Roof Plan