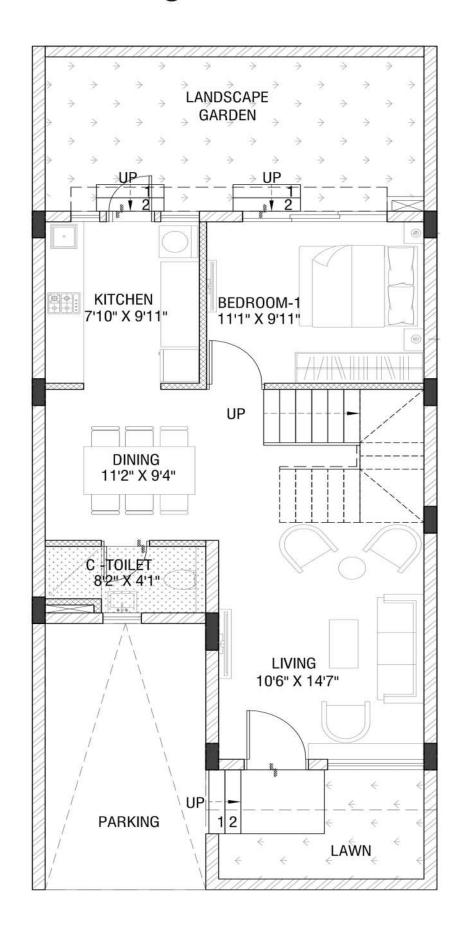

## Typical Floor Plan Row Bungalow Type: A (Mirror)

Ground Floor Plan

| Row Bungalow Type | Configuration | Carpet Area (Sq. Ft.)<br>as per HIRA | Balcony (Sq. Ft.) | Built-Up Area (Sq. Ft.) |
|-------------------|---------------|--------------------------------------|-------------------|-------------------------|
| A (Mirror)        | 3B - 4T       | 1145.18                              | 65.43             | 1458.79                 |

First Floor Plan

Roof Plan