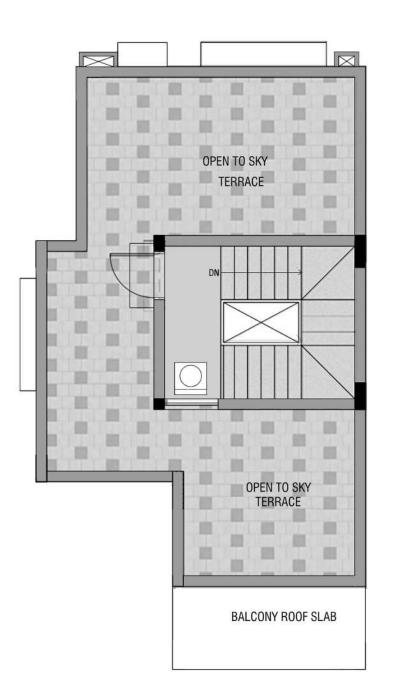

DN

**BALCONY ROOF SLAB** 

First Floor Plan Roof Plan

#### Typical Floor Plan Row Bungalow Type: Al (Mirror)

Roof Plan

First Floor Plan

Ground Floor Plan