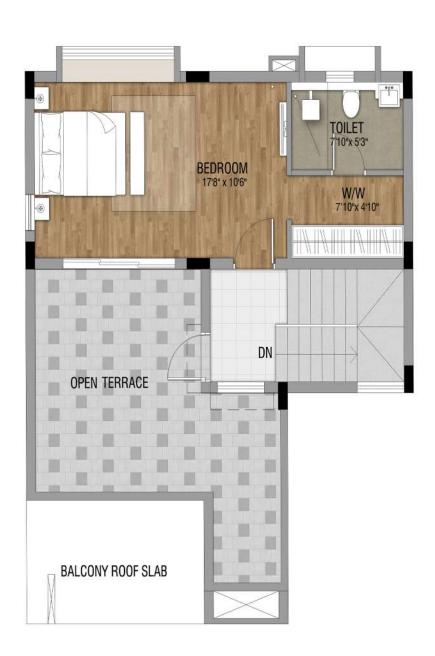

## Typical Floor Plan Row Bungalow Type: C

| Row Bungalow Type | Configuration | Carpet Area (Sq. Ft.)<br>as per HIRA | Balcony (Sq. Ft.) | Built-Up Area (Sq. Ft.) |
|-------------------|---------------|--------------------------------------|-------------------|-------------------------|
| С                 | 4.5B - 4T     | 1543.77                              | 87.19             | 1975.14                 |

Ground Floor Plan

TOILET 7/10"x 5/3" BEDROOM 17'8" x 10'6" W/W 7'10"x 4'10" BALCONY ROOF SLAB

First Floor Plan Roof Plan