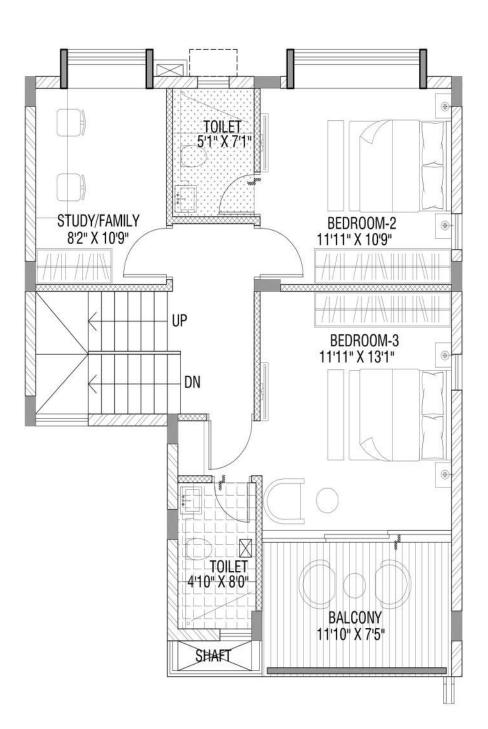

# Typical Floor Plan Row Bungalow Type: A

| Row Bungalow Type | Configuration | Carpet Area (Sq. Ft.)<br>as per HIRA | Balcony (Sq. Ft.) | Built-Up Area (Sq. Ft.) |
|-------------------|---------------|--------------------------------------|-------------------|-------------------------|
| А                 | 3B - 4T       | 1145.18                              | 65.43             | 1458.79                 |

TOILET 7'10" x 4'11" DN **BALCONY ROOF SLAB** 

First Floor Plan Roof Plan

Ground Floor Plan