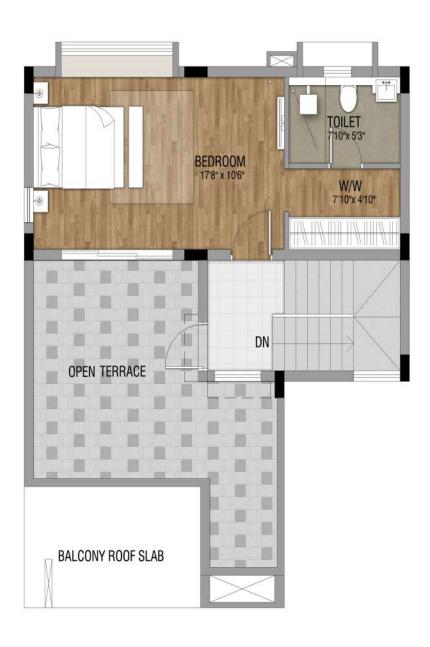

Ground Floor Plan

TOILET 7/10"x 5/3" BEDROOM 17'8" x 10'6" W/W 7'10"x 4'10" BALCONY ROOF SLAB

First Floor Plan Roof Plan