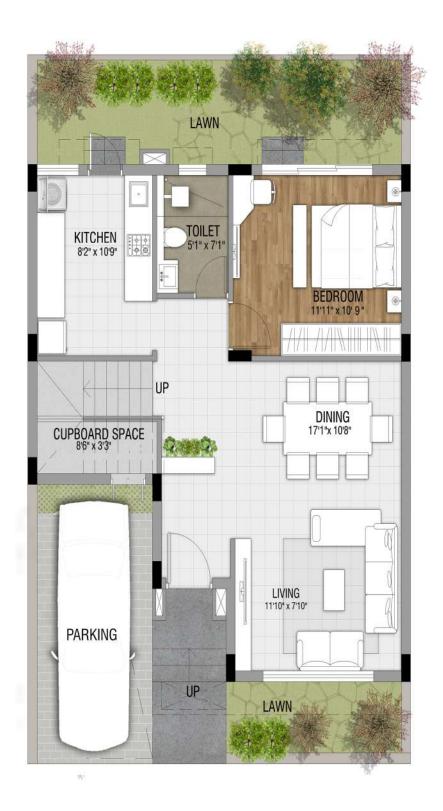

## Typical Floor Plan Row Bungalow Type: C

| Row Bungalow Type | Configuration | Carpet Area (Sq. Ft.)<br>as per HIRA | Balcony (Sq. Ft.) | Built-Up Area (Sq. Ft.) |
|-------------------|---------------|--------------------------------------|-------------------|-------------------------|
| С                 | 4.5B - 4T     | 1543.77                              | 87.19             | 1975.14                 |

Ground Floor Plan

TOILET 7/10"x 5/3" BEDROOM 17'8" x 10'6" W/W 7'10"x 4'10" BALCONY ROOF SLAB

First Floor Plan Roof Plan