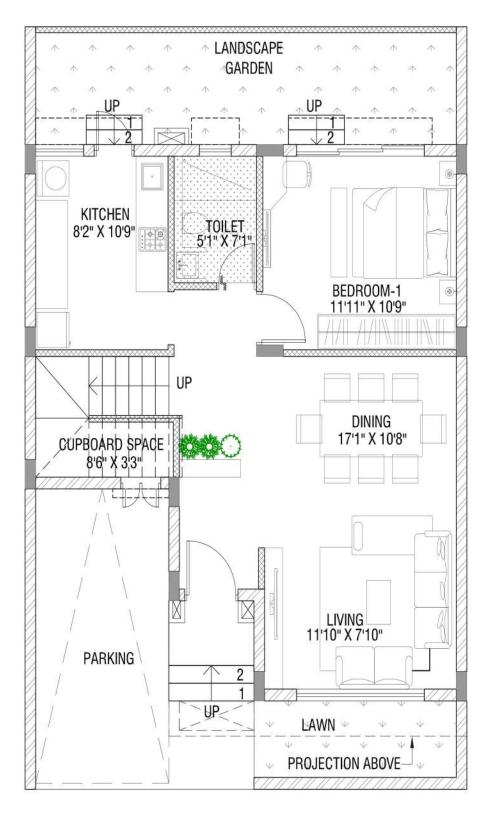

## Typical Floor Plan Row Bungalow Type: B

| Row Bungalow Type | Configuration | Carpet Area (Sq. Ft.)<br>as per HIRA | Balcony (Sq. Ft.) | Built-Up Area (Sq. Ft.) |
|-------------------|---------------|--------------------------------------|-------------------|-------------------------|
| В                 | 4B - 4T       | 1304.38                              | 65.43             | 1631.23                 |

TOILET 7'10" x 4'11"

BALCONY ROOF SLAB

BEDROOM 11'1" x 9'8"

First Floor Plan Roof Plan

Ground Floor Plan