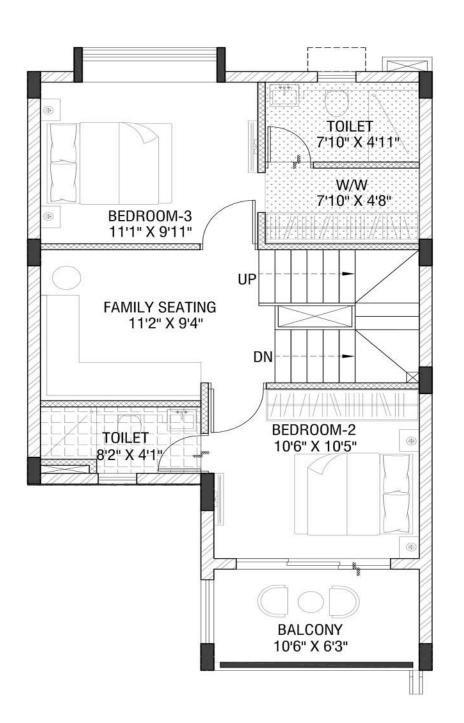

## Typical Floor Plan Row Bungalow Type: A (Mirror)

Ground Floor Plan

| Row Bungalow Type | Configuration | Carpet Area (Sq. Ft.)<br>as per HIRA | Balcony (Sq. Ft.) | Built-Up Area (Sq. Ft.) |
|-------------------|---------------|--------------------------------------|-------------------|-------------------------|
| A (Mirror)        | 3B - 4T       | 1145.18                              | 65.43             | 1458.79                 |

First Floor Plan

Roof Plan