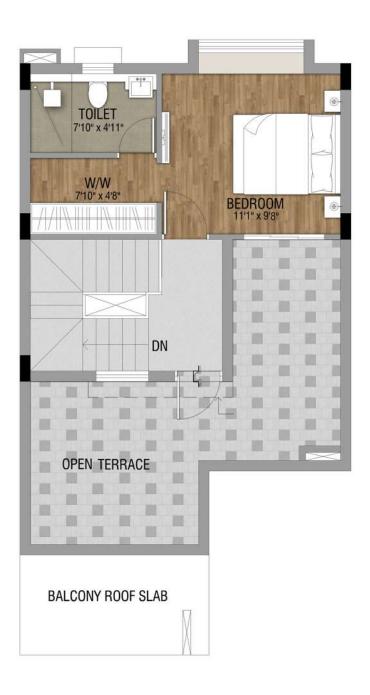

TOILET 7'10" x 4'11" DN **BALCONY ROOF SLAB** 

First Floor Plan Roof Plan

Ground Floor Plan

## Typical Floor Plan Row Bungalow Type: B

| Row Bungalow Type | Configuration | Carpet Area (Sq. Ft.)<br>as per HIRA | Balcony (Sq. Ft.) | Built-Up Area (Sq. Ft.) |
|-------------------|---------------|--------------------------------------|-------------------|-------------------------|
| В                 | 4B - 4T       | 1304.38                              | 65.43             | 1631.23                 |

TOILET 7'10" x 4'11"

BALCONY ROOF SLAB

BEDROOM 11'1" x 9'8"

First Floor Plan Roof Plan

Ground Floor Plan