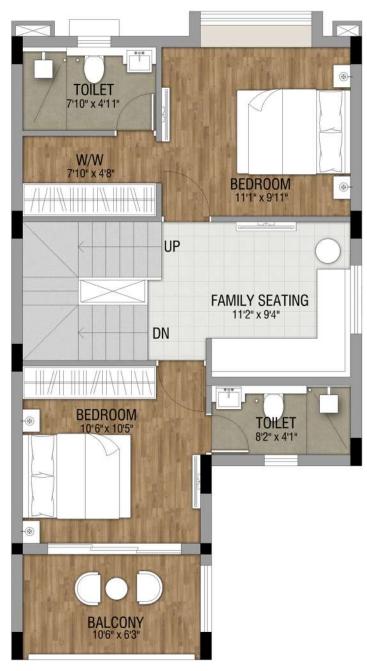

# Typical Floor Plan Row Bungalow Type: A

| Row Bungalow Type | Configuration | Carpet Area (Sq. Ft.)<br>as per HIRA | Balcony (Sq. Ft.) | Built-Up Area (Sq. Ft.) |
|-------------------|---------------|--------------------------------------|-------------------|-------------------------|
| А                 | 3B - 4T       | 1145.18                              | 65.43             | 1458.79                 |

TOILET 7'10" x 4'11" DN **BALCONY ROOF SLAB** 

First Floor Plan Roof Plan

Ground Floor Plan