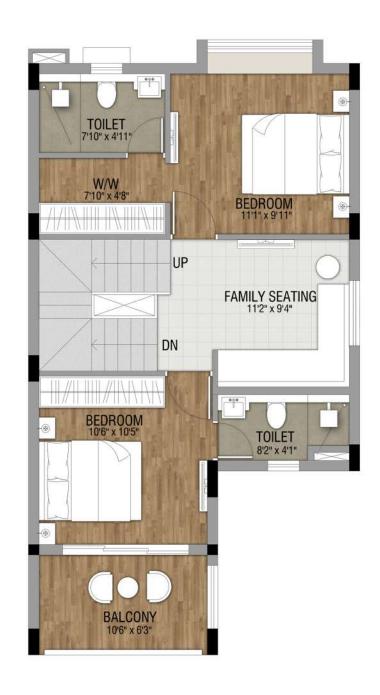

# Typical Floor Plan Row Bungalow Type: A

| Row Bungalow Type | Configuration | Carpet Area (Sq. Ft.)<br>as per HIRA | Balcony (Sq. Ft.) | Built-Up Area (Sq. Ft.) |
|-------------------|---------------|--------------------------------------|-------------------|-------------------------|
| А                 | 3B - 4T       | 1145.18                              | 65.43             | 1458.79                 |

TOILET 7'10" x 4'11" DN **BALCONY ROOF SLAB** 

First Floor Plan Roof Plan

Ground Floor Plan