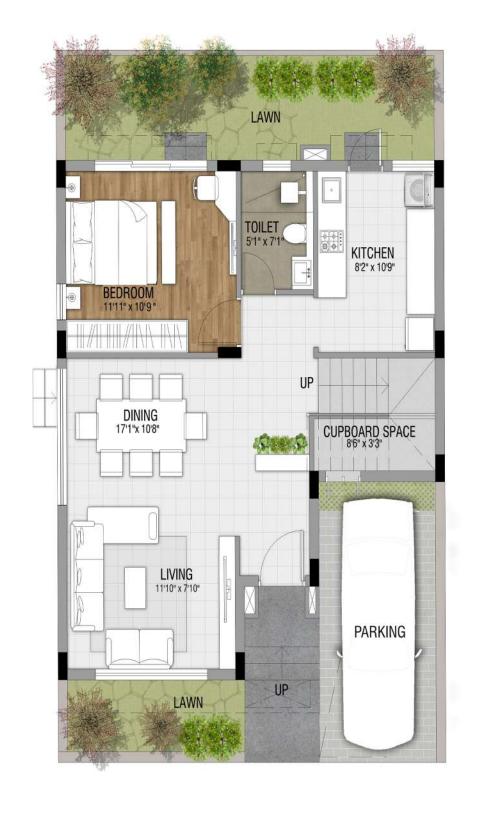

# Typical Floor Plan Row Bungalow Type: A

| Row Bungalow Type | Configuration | Carpet Area (Sq. Ft.)<br>as per HIRA | Balcony (Sq. Ft.) | Built-Up Area (Sq. Ft.) |
|-------------------|---------------|--------------------------------------|-------------------|-------------------------|
| А                 | 3B - 4T       | 1145.18                              | 65.43             | 1458.79                 |

TOILET 7'10" x 4'11" DN **BALCONY ROOF SLAB** 

First Floor Plan Roof Plan

Ground Floor Plan