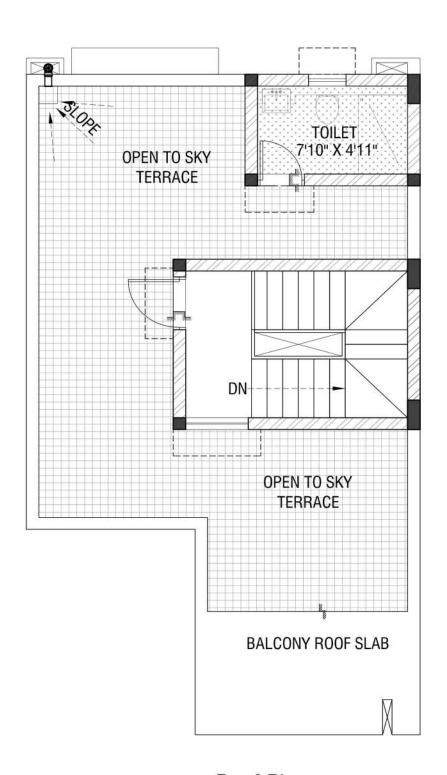

DROOM 11'1" x 9'11"   | KITCHEN<br>7'10" x 9'11" |
| UP                      |                          |
|                         | DINING<br>11'2" x 9'4"   |
|                         | TOILET<br>8'2" x 41"     |
| LIVING<br>10'6" x 14'7" |                          |
| LAWN                    | PARKING                  |

| Row Bungalow Type | Configuration | Carpet Area (Sq. Ft.)<br>as per HIRA | Balcony (Sq. Ft.) | Built-Up Area (Sq. Ft.) |
|-------------------|---------------|--------------------------------------|-------------------|-------------------------|
| A2 - Corner2      | 3B - 4T       | 1145.18                              | 65.43             | 1475.37                 |





First Floor Plan Roof Plan

## Typical Floor Plan Row Bungalow Type: A2 - Corner 2 (Mirror)









First Floor Plan

Roof Plan

Ground Floor Plan

## Typical Floor Plan Row Bungalow Type: B



| Row Bungalow Type | Configuration | Carpet Area (Sq. Ft.)<br>as per HIRA | Balcony (Sq. Ft.) | Built-Up Area (Sq. Ft.) |
|-------------------|---------------|--------------------------------------|-------------------|-------------------------|
| В                 | 4B - 4T       | 1304.38                              | 65.43             | 1631.23                 |

TOILET 7'10" x 4'11"

BALCONY ROOF SLAB

BEDROOM 11'1" x 9'8"



First Floor Plan Roof Plan

Ground Floor Plan

#### Typical Floor Plan Row Bungalow Type: B (Mirror)



| Row Bungalow Type | Configuration | Carpet Area (Sq. Ft.)<br>as per HIRA | Balcony (Sq. Ft.) | Built-Up Area (Sq. Ft.) |
|-------------------|---------------|-----