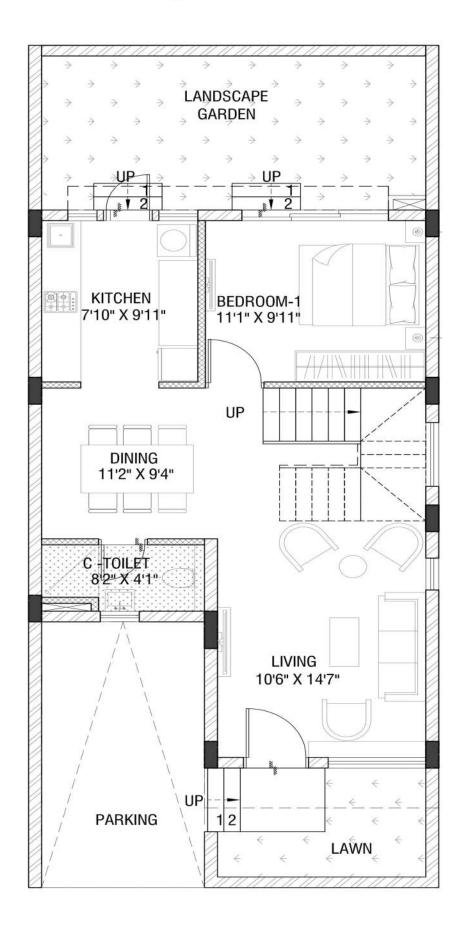

# Typical Floor Plan Row Bungalow Type: A

| Row Bungalow Type | Configuration | Carpet Area (Sq. Ft.)<br>as per HIRA | Balcony (Sq. Ft.) | Built-Up Area (Sq. Ft.) |
|-------------------|---------------|--------------------------------------|-------------------|-------------------------|
| А                 | 3B - 4T       | 1145.18                              | 65.43             | 1458.79                 |

TOILET 7'10" x 4'11" DN **BALCONY ROOF SLAB** 

First Floor Plan Roof Plan

Ground Floor Plan