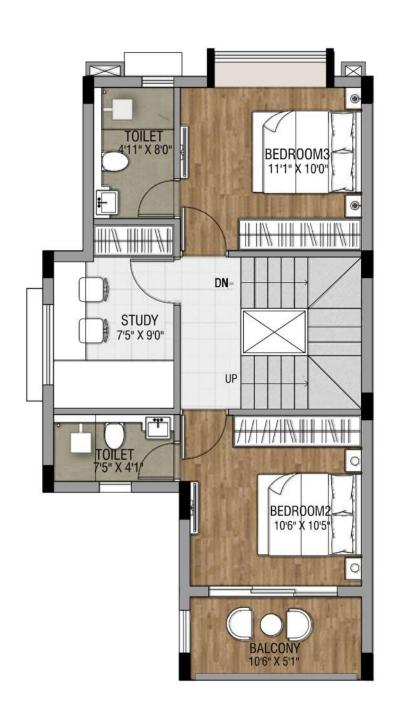

TOILET 7'10" x 4'11" DN **BALCONY ROOF SLAB** 

First Floor Plan Roof Plan

Ground Floor Plan