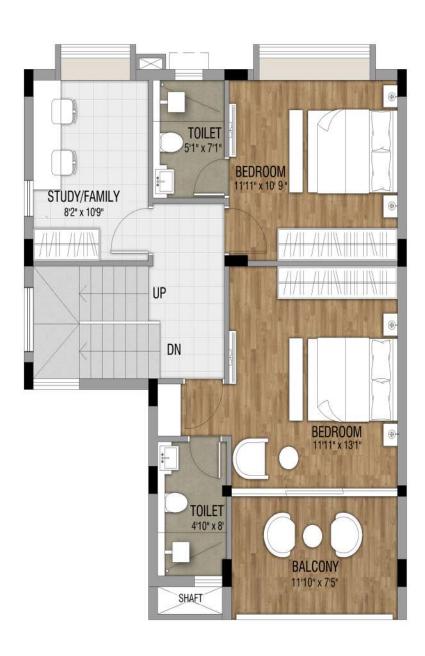

# Typical Floor Plan Row Bungalow Type: A

| Row Bungalow Type | Configuration | Carpet Area (Sq. Ft.)<br>as per HIRA | Balcony (Sq. Ft.) | Built-Up Area (Sq. Ft.) |
|-------------------|---------------|--------------------------------------|-------------------|-------------------------|
| А                 | 3B - 4T       | 1145.18                              | 65.43             | 1458.79                 |

TOILET 7'10" x 4'11" DN **BALCONY ROOF SLAB** 

First Floor Plan Roof Plan

Ground Floor Plan