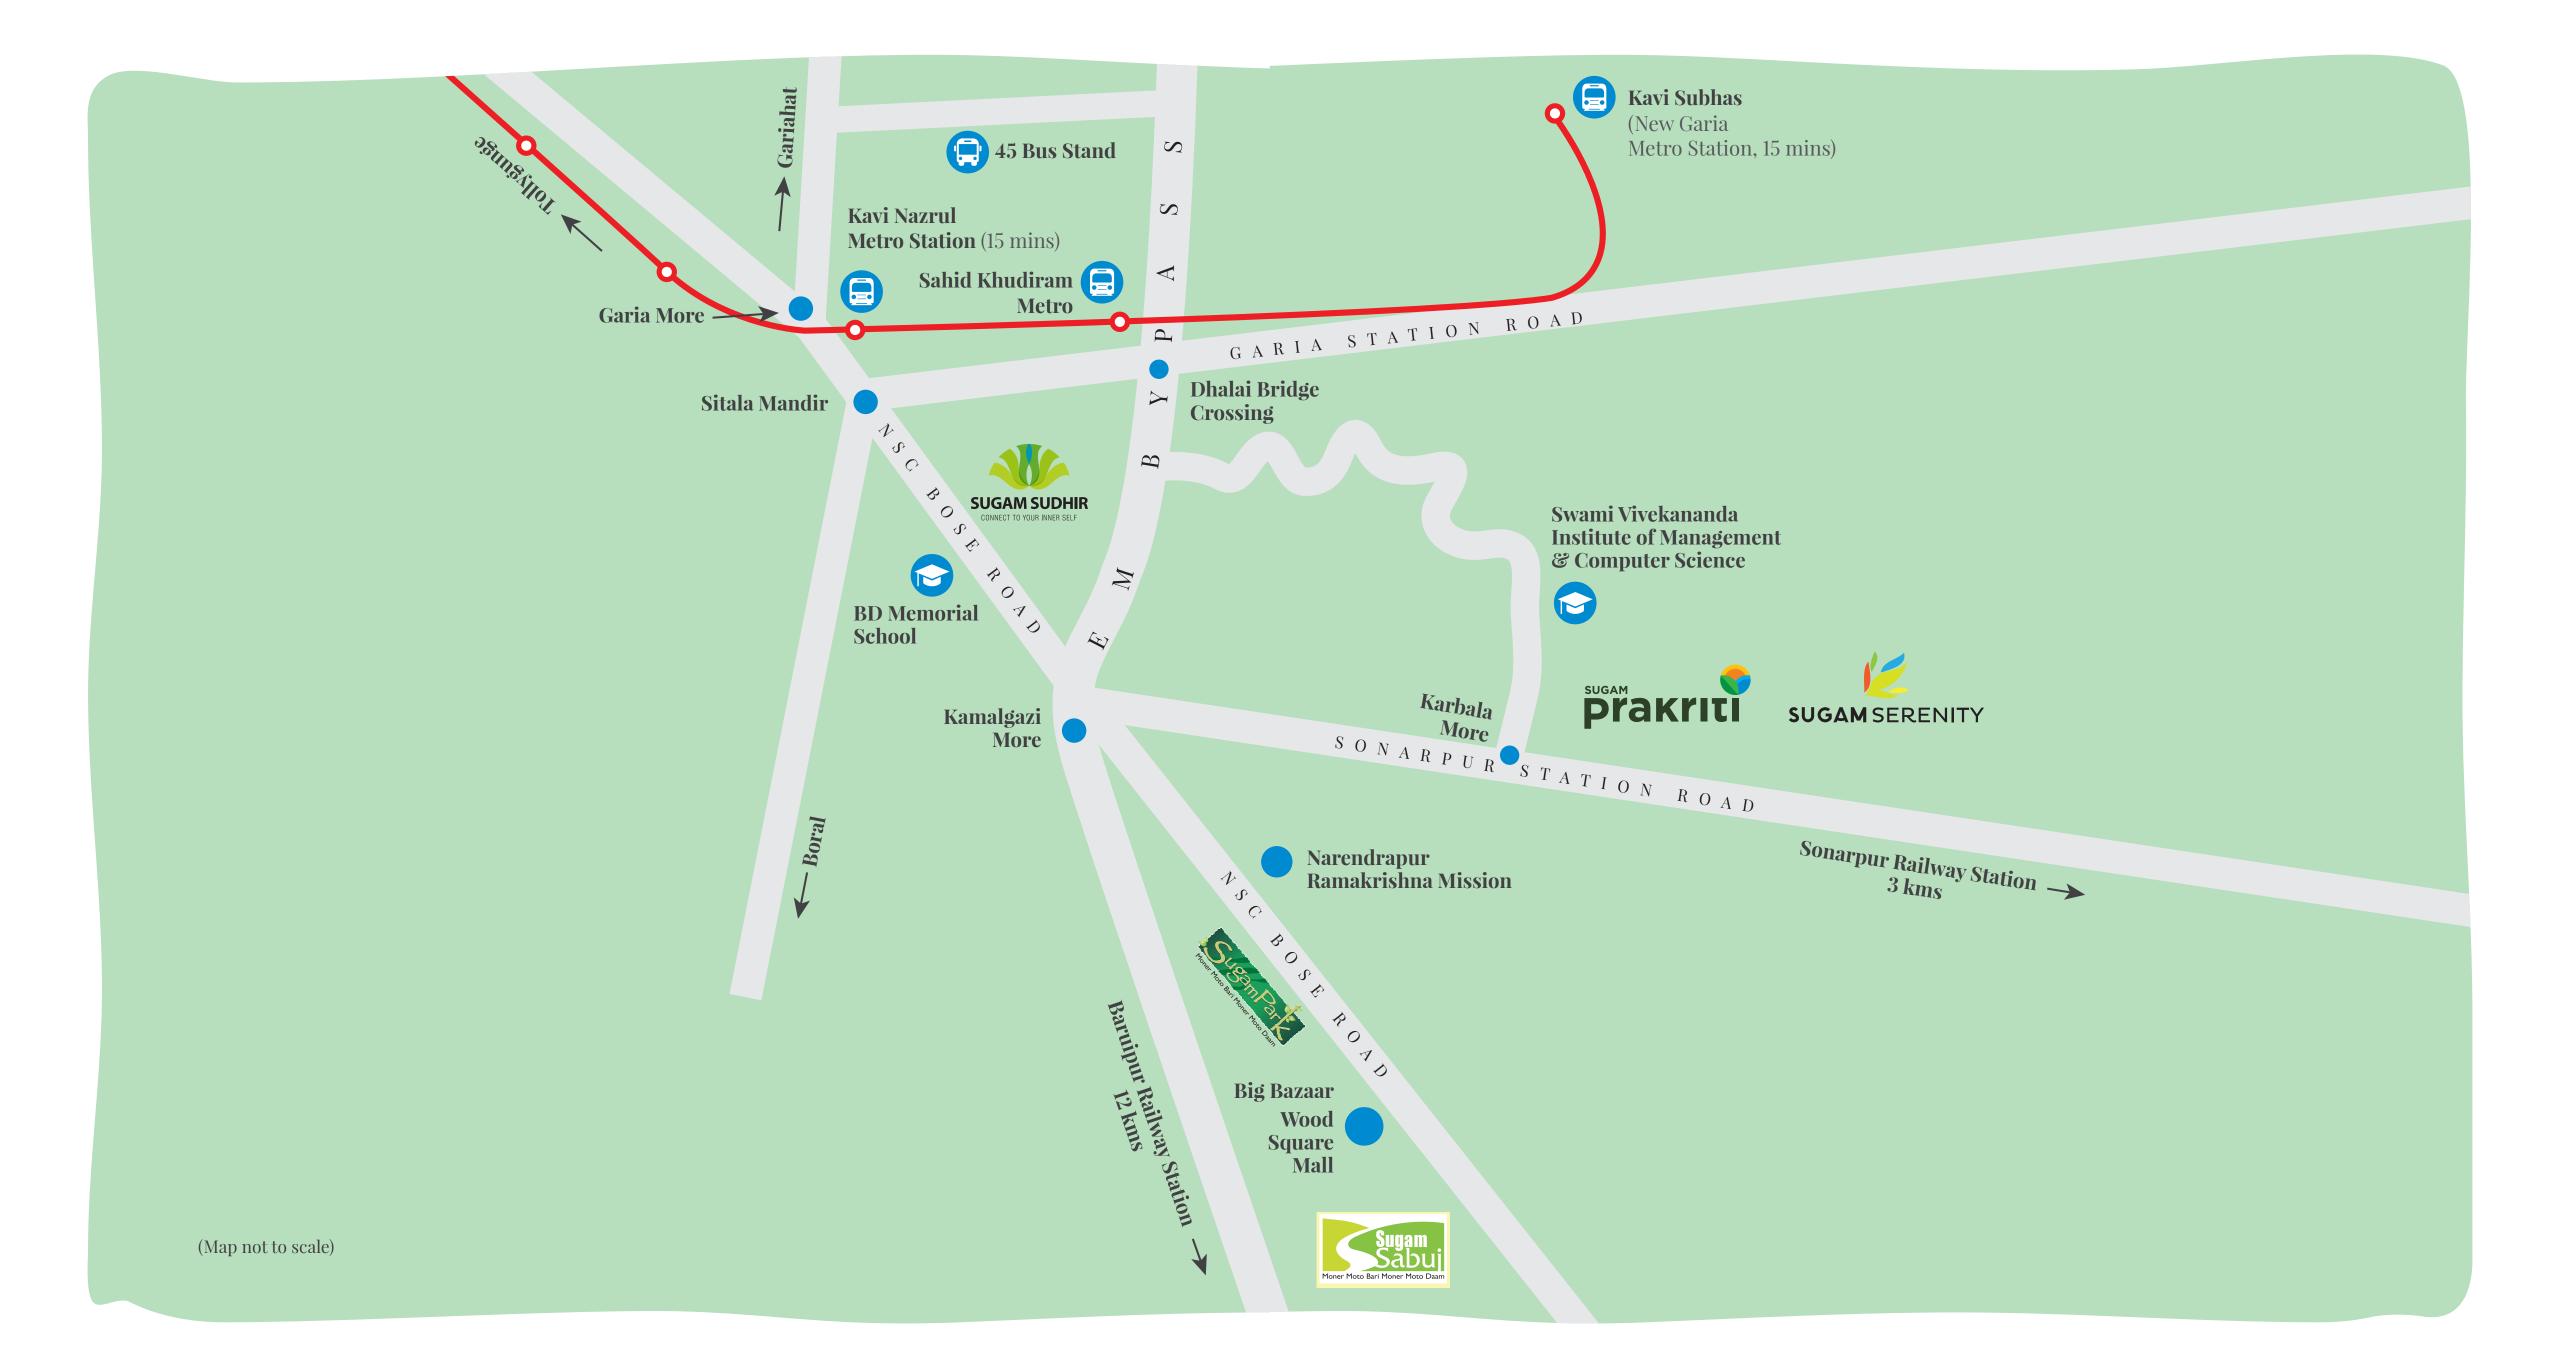

### Location

For a change, here's green homes right in the city. Sugam Prakriti is surely the most coveted destination for those seeking proximity to a good life.

Located at Kamalgazi More, one of the most vantage locations in suburban Kolkata, the proximity to the best of social infrastructure comes only moments from your home. Be it the arterial EM Bypass, Kavi Nazrul Metro Station or Sonarpur Railway Station for commute or the Big Bazaar, Hindustan Health Point, BD Memorial International School, Swami Vivekananda and Future Institutes for advanced education, every facility is close at hand. Added to it, the overlooking lake and lush green surroundings make reclining in your favourite oasis an absolute joy.

| • | Sonarpur Railway Station —————                                                     | 3 kms   10 mins                 |
|---|------------------------------------------------------------------------------------|---------------------------------|
| • | Future Institute of Engineering  & Management ———————————————————————————————————— | 1.6 kms   6 mins                |
| • | Garia Bus Stand                                                                    | 4.5 kms   13 mins               |
| • | Shahid Khudiram<br>(Dhalai Bridge Metro Station) —————                             | 4.2 kms   11 mins               |
| • | Kavi Subhas Metro Station —————                                                    | <b>5.6</b> kms   <b>15</b> mins |
| • | Kamalgazi More —————                                                               | 1.8 kms   7 mins                |
| • | Wood Square Mall                                                                   | 2 kms   8 mins                  |
| • | Kavi Nazrul ————                                                                   | 4.5 kms   15 mins               |

Approximate data sourced from Google Map