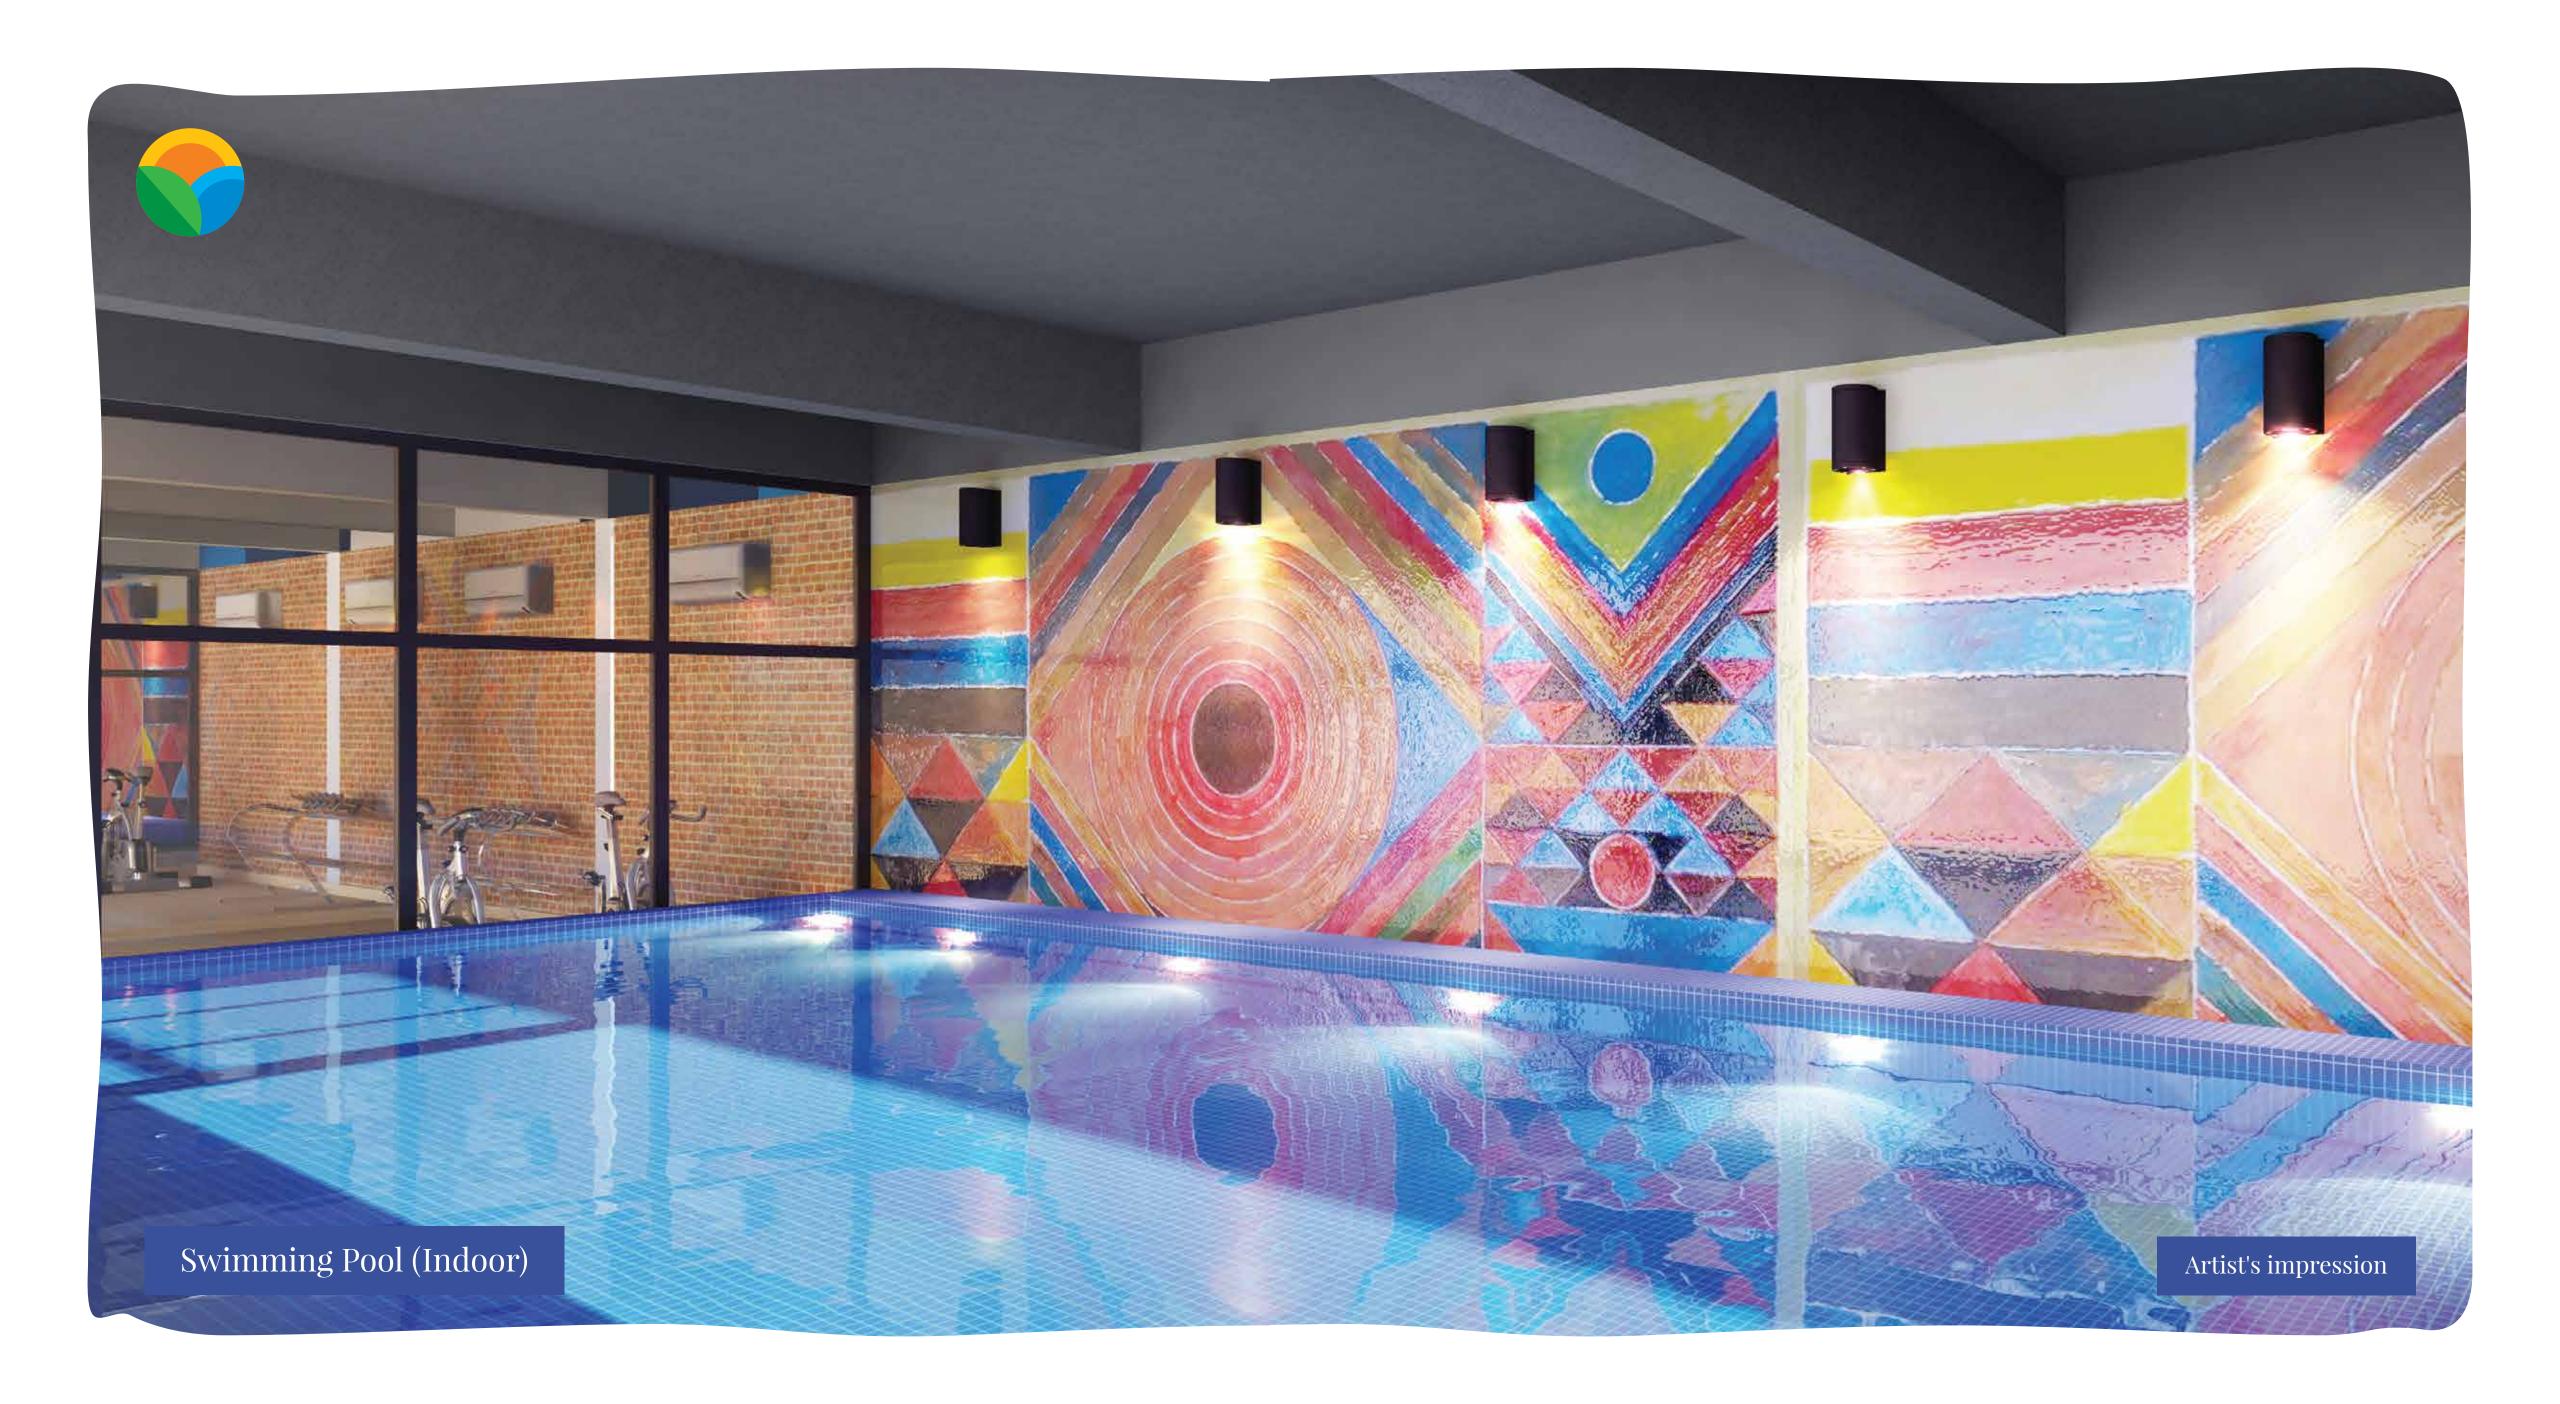

#### **Amenities:**

- Games Room (Indoor)
- Library & TV Lounge
- Childrens' Play Area (Outdoor)
- Club
- Banquet Hall & Lawn
- Swimming Pool (Indoor)
- Gym

- Retail Place
- Natural Pond
- Waterside Boulevard
- Central Lawn
- Senior Citizen Corner
- Gazebo
- Entry Porch

### PART III (Recreation centre facilities owned by the owners and the promoter)

- Air conditioned community hall
- Library
- Indoor games room with table tennis
- Gymnasium
- Swimming pool