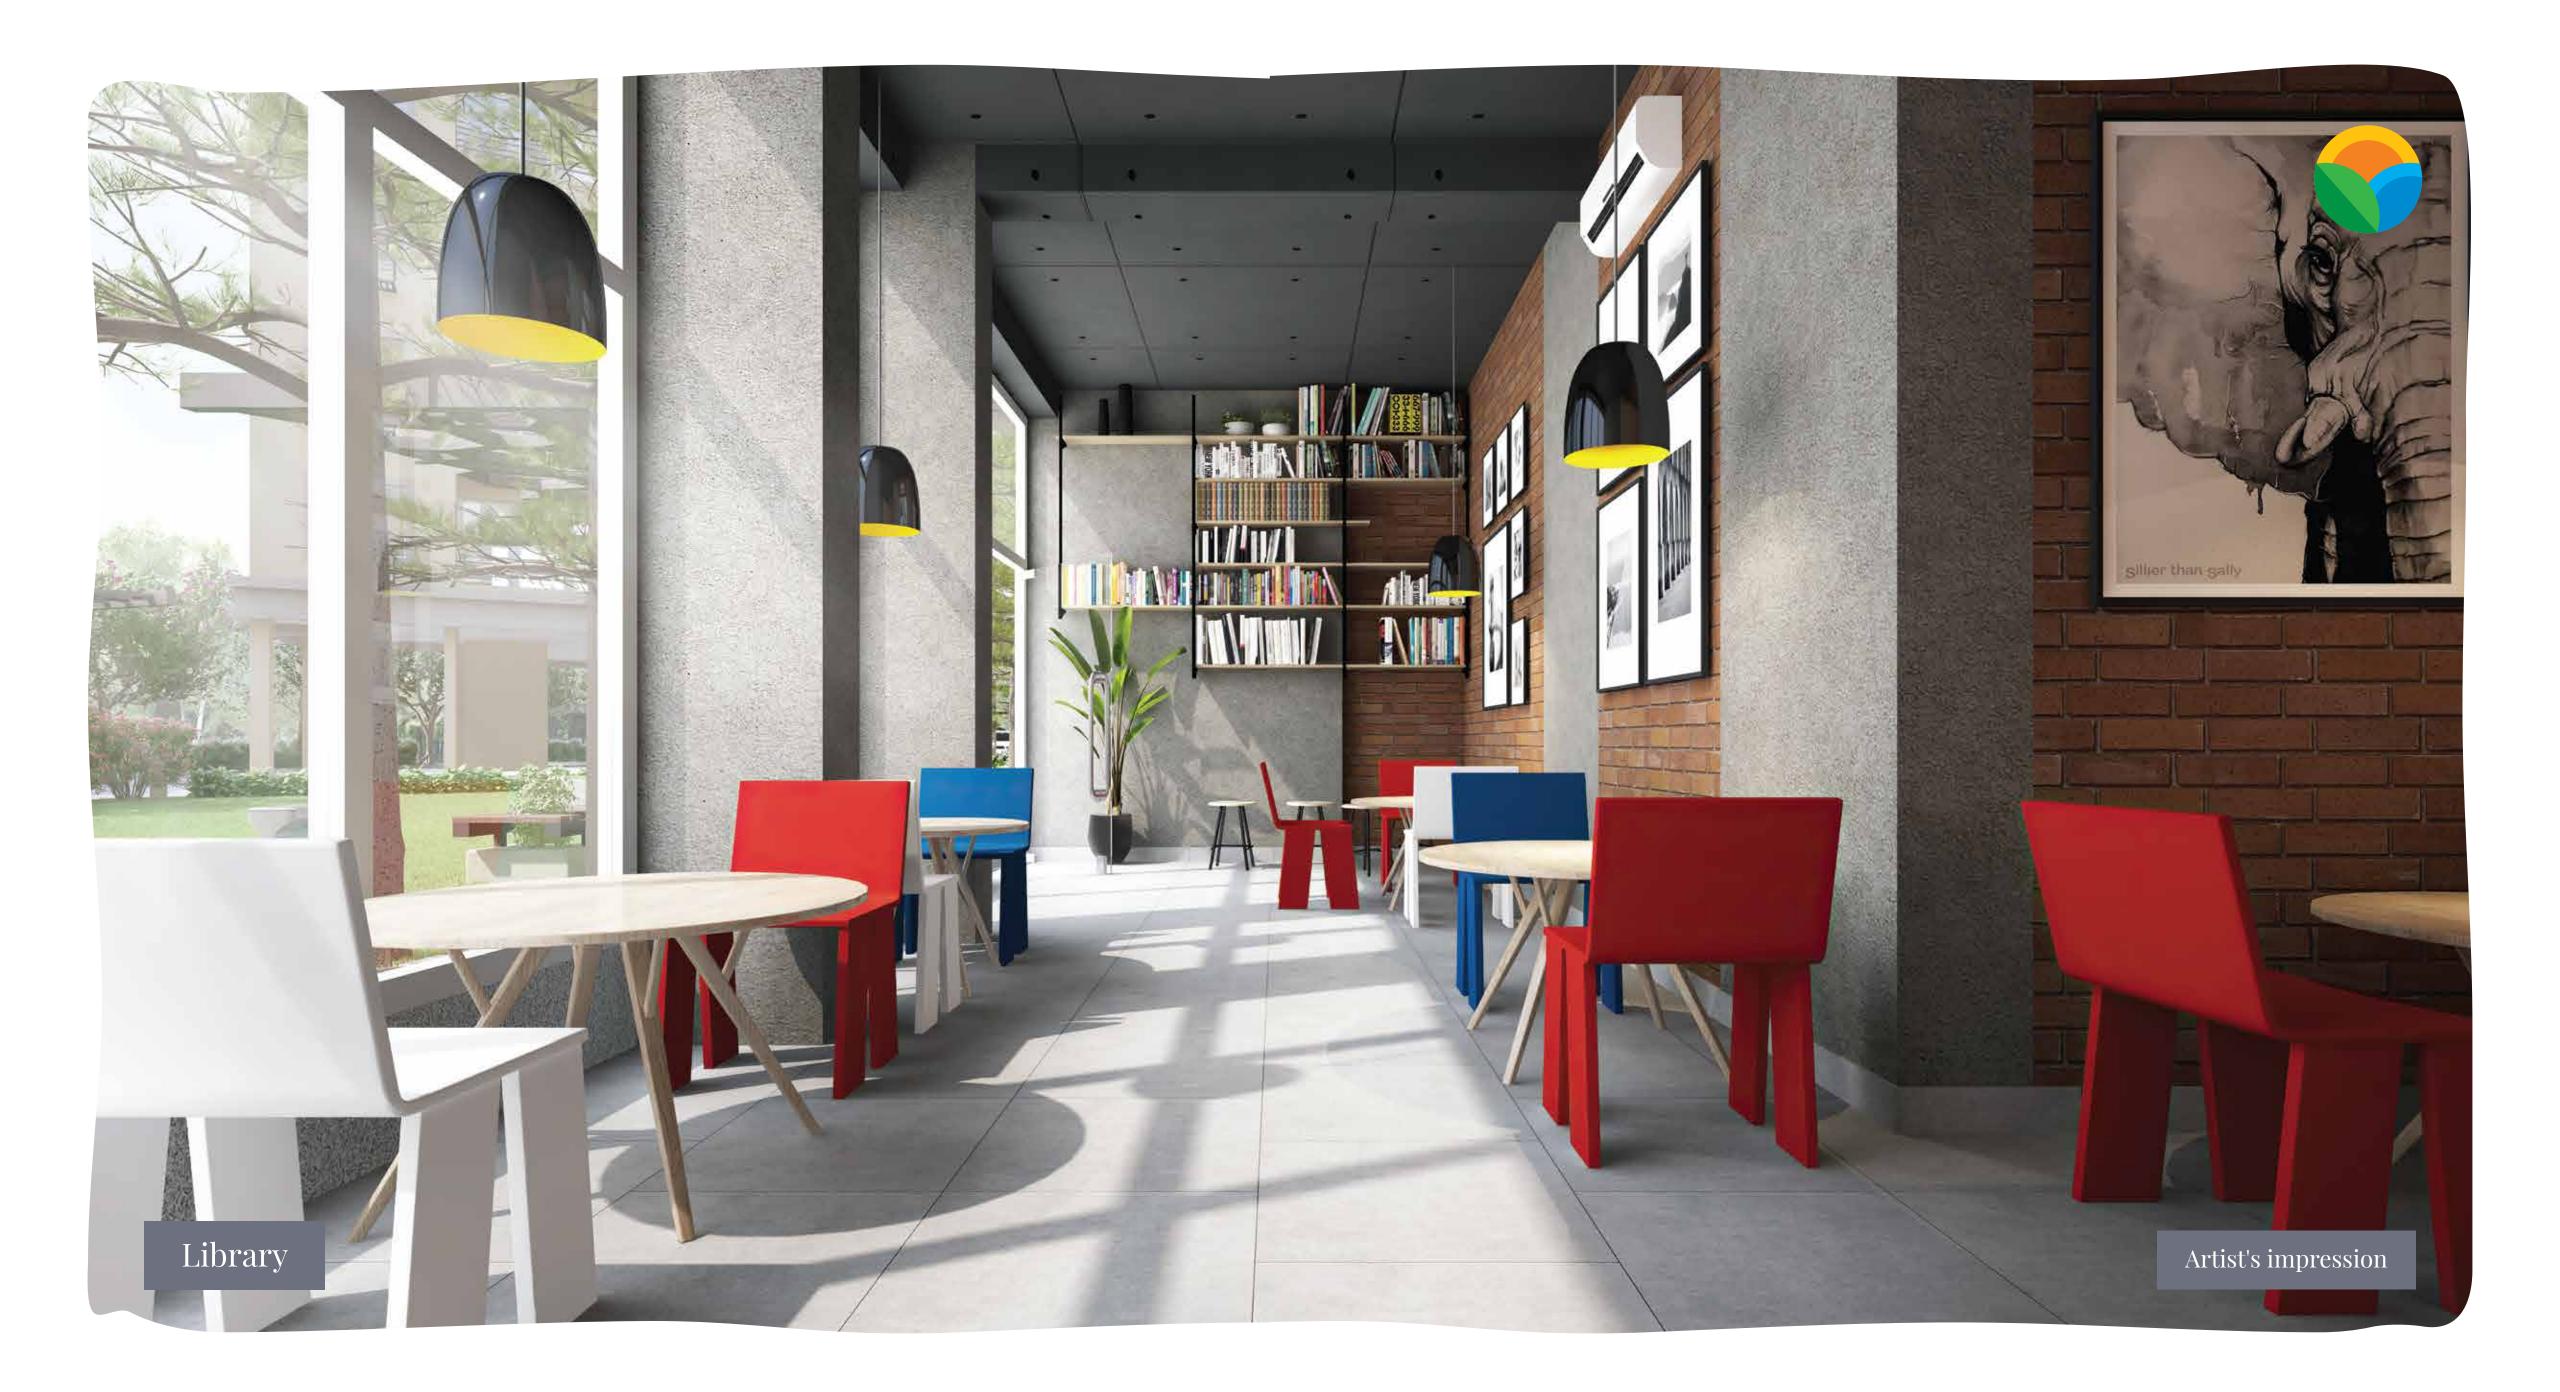

#### **Amenities:**

- Games Room (Indoor)
- Library & TV Lounge
- Childrens' Play Area (Outdoor)
- Club
- Banquet Hall & Lawn
- Swimming Pool (Indoor)
- Gym

- Retail Place
- Natural Pond
- Waterside Boulevard
- Central Lawn
- Senior Citizen Corner
- Gazebo
- Entry Porch

### PART III (Recreation centre facilities owned by the owners and the promoter)

- Air conditioned community hall
- Library
- Indoor games room with table tennis
- Gymnasium
- Swimming pool