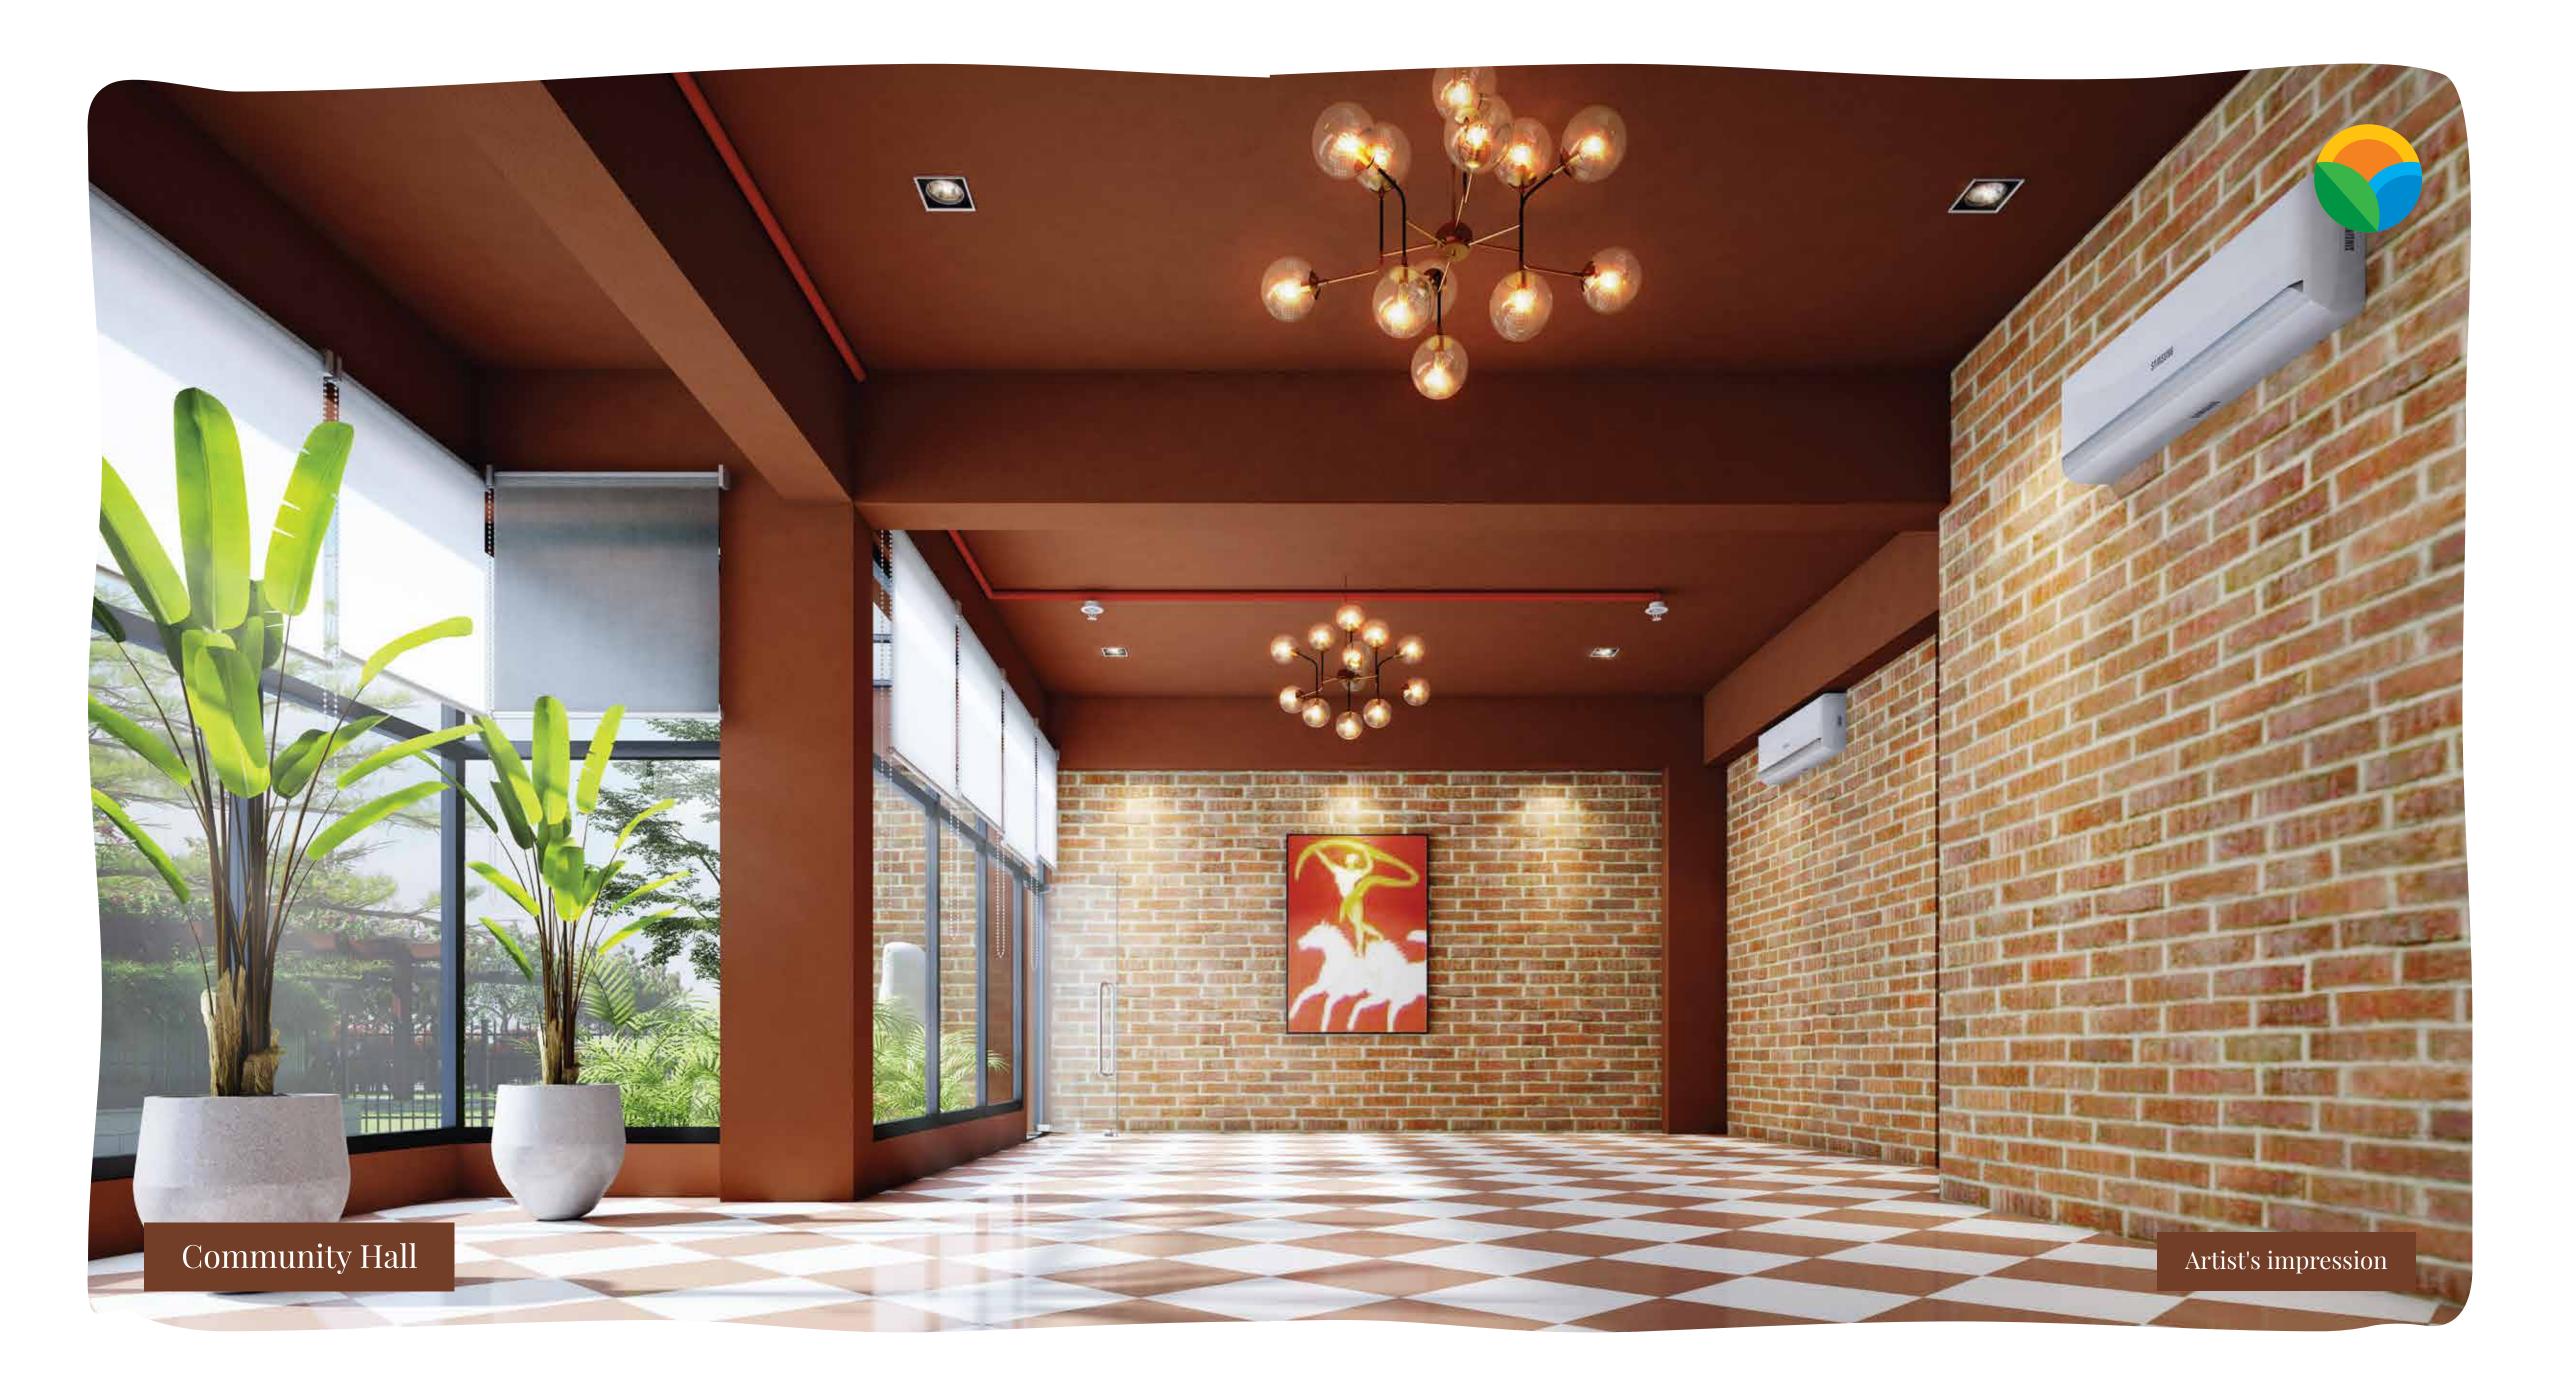

#### **Amenities:**

- Games Room (Indoor)
- Library & TV Lounge
- Childrens' Play Area (Outdoor)
- Club
- Banquet Hall & Lawn
- Swimming Pool (Indoor)
- Gym

- Retail Place
- Natural Pond
- Waterside Boulevard
- Central Lawn
- Senior Citizen Corner
- Gazebo
- Entry Porch

### PART III (Recreation centre facilities owned by the owners and the promoter)

- Air conditioned community hall
- Library
- Indoor games room with table tennis
- Gymnasium
- Swimming pool