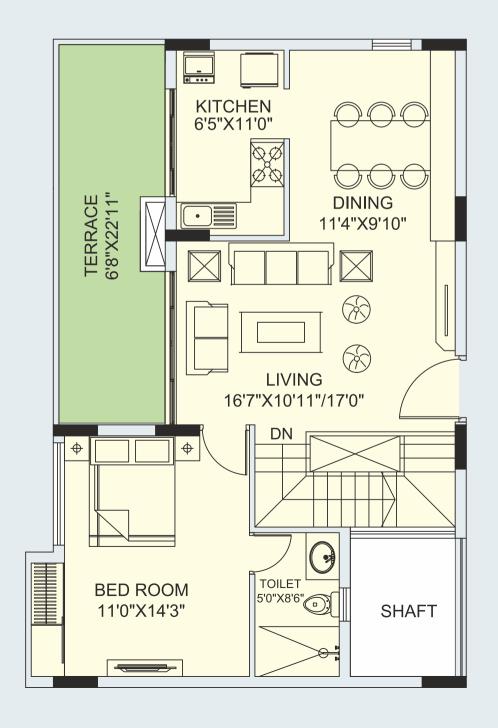

# WING-2 UNIT TYPE - A1 (3RD FLOOR)

25

3BHK + 3T

T - Toilet | All area in Sqft

| Unit<br>No. | Built-Up<br>Area | Carpet<br>Area | Terrace<br>Area |
|-------------|------------------|----------------|-----------------|
| 121         | 1531             | 1314           | 72              |
| 122         | 1542             | 1314           | 74              |