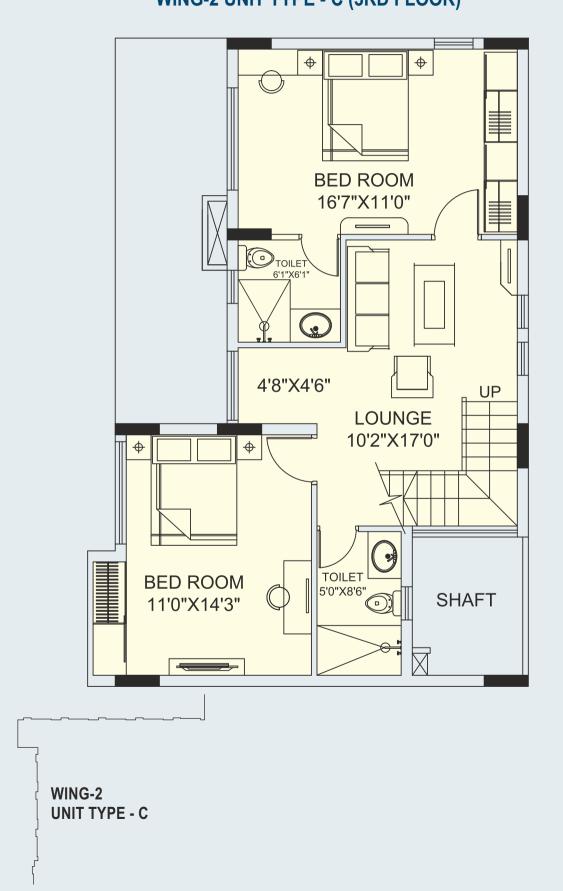

+ 3T

T - Toilet | All area in Sqft

| Unit<br>No. | Built-Up<br>Area | Carpet<br>Area | Terrace<br>Area |
|-------------|------------------|----------------|-----------------|
| 121         | 1531             | 1314           | 72              |
| 122         | 1542             | 1314           | 74              |

# WING-2 UNIT TYPE - C (1ST FLOOR)





### WING-2 UNIT TYPE - C (2ND FLOOR)









3BHK + 3T T - Toilet | All area in Sqft

| Unit<br>No. | Built-Up<br>Area | Carpet<br>Area | Terrace<br>Area |
|-------------|------------------|----------------|-----------------|
| 421         | 1533             | 1314           | 148             |
| 422         | 1544             | 1314           | 152             |

# WING-2 UNIT TYPE - C (4TH FLOOR)



# WING-2 UNIT TYPE - C (3RD FLOOR)









#### **Site Address:**

69/1, Prince Bakhtiar Shah Road, Kolkata 700 033, India W: www.thelevelz.sohamestates.com

#### **Corporate Office:**

Diamond Heritage, Unit No. 1411, 14th Floor, 16, Strand Road, Kolkata 700 001, India P: +91 33 4004 4409 | E: marketing@sohamestates.com | W: www.sohamestates.com

— Lead Developer —