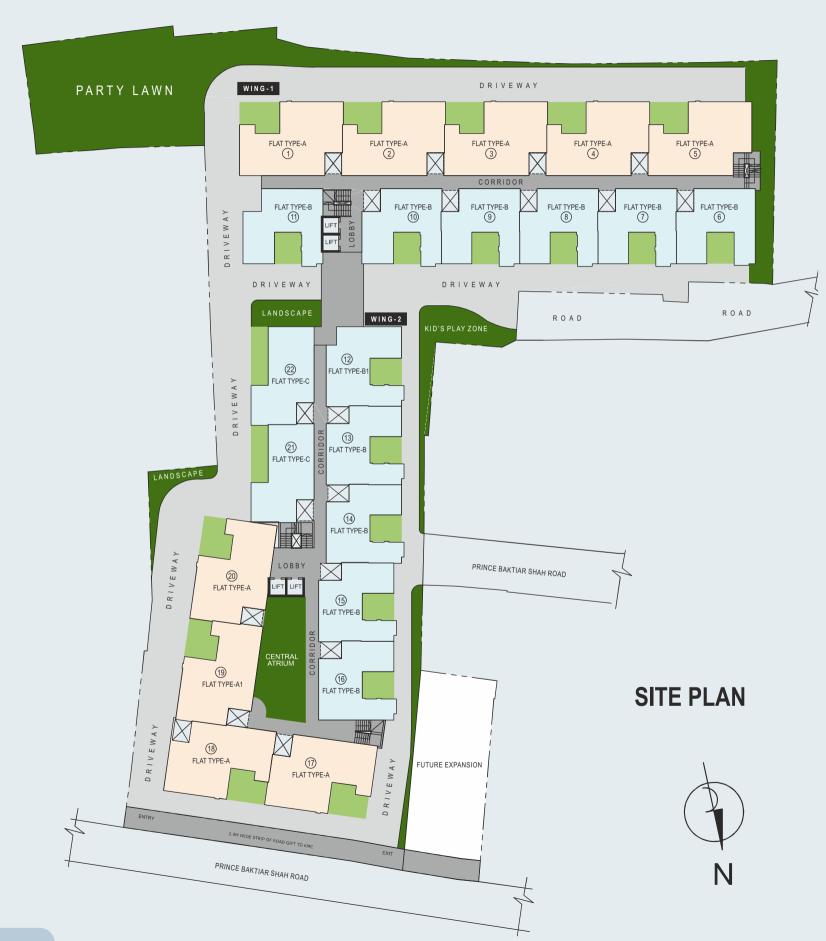

**FLOOR PLANS** 

4BHK + 5T + B T - Toilet | B - Balcony | All area in Sqft

| Unit<br>No. | Built-Up<br>Area | Carpet<br>Area | Balcony<br>Area | Terrace<br>Area |
|-------------|------------------|----------------|-----------------|-----------------|
| 101         | 1944             | 1586           | 26              | 200             |
| 102         | 1934             | 1586           | 26              | 194             |
| 103         | 1934             | 1586           | 26              | 194             |
| 104         | 1934             | 1586           | 26              | 194             |
| 105         | 1941             | 1586           | 26              | 194             |

# **WING-1 UNIT TYPE - A (1ST FLOOR)**

#### WING-1 UNIT TYPE - A (2ND FLOOR)

4BHK + 5T + B T - Toilet | B - Balcony | All area in Sqft

| Unit<br>No. | Built-Up<br>Area | Carpet<br>Area | Balcony<br>Area | Terrace<br>Area |
|-------------|------------------|----------------|-----------------|-----------------|
| 401         | 1919             | 1586           | 26              | 258             |
| 402         | 1909             | 1586           | 26              | 250             |
| 403         | 1909             | 1586           | 26              | 250             |
| 404         | 1909             | 1586           | 26              | 250             |
| 405         | 1915             | 1586           | 26              | 250             |

# WING-1 UNIT TYPE - A (3RD FLOOR)

3BHK + 3T T - Toilet | All area in Sqft

| Unit<br>No. | Built-Up<br>Area | Carpet<br>Area | Terrace<br>Area |
|-------------|------------------|----------------|-----------------|
| 106         | 1492             | 1251           | 138             |
| 107         | 1486             | 1257           | 142             |
| 108         | 1486             | 1257           | 142             |
| 109         | 1486             | 1257           | 142             |
| 110         | 1543             | 1257           | 142             |
| 111         | 1514             | 1256           | 142             |

# WING-1 UNIT TYPE - B (1ST FLOOR)

#### WING-1 UNIT TYPE - B (2ND FLOOR)

WING-1 UNIT TYPE - B

3BHK + 3T T - Toilet | All area in Sqft

| Unit<br>No. | Built-Up<br>Area | Carpet<br>Area | Terrace<br>Area |
|-------------|------------------|----------------|-----------------|
| 406         | 1508             | 1268           | 138             |
| 407         | 1503             | 1273           | 141             |
| 408         | 1503             | 1273           | 141             |
| 409         | 1503             | 1273           | 141             |
| 410         | 1519             | 1273           | 141             |
| 411         | 1531             | 1308           | 141             |

#### WING-1 UNIT TYPE - B (3RD FLOOR)

WING-1 UNIT TYPE - B

**3BHK + 3T** T - Toilet | All area in Sqft

| Unit | Built-Up | Carpet | Terrace |
|------|----------|--------|---------|
| No.  | Area     | Area   | Area    |
| 112  | 1538     | 1291   | 142     |

# WING-2 UNIT TYPE - B1 (1ST FLOOR)

### WING-2 UNIT TYPE - B1 (2ND FLOOR)

**3BHK + 3T** T - Toilet | All area in Sqft

| Unit | Built-Up | Carpet | Terrace |
|------|----------|--------|---------|
| No.  | Area     | Area   | Area    |
| 412  | 1554     | 1308   | 141     |

### WING-2 UNIT TYPE - B1 (3RD FLOOR)

T - Toilet | All area in Sqft 3BHK + 3T

| Unit<br>No. | Built-Up<br>Area | Carpet<br>Area | Terrace<br>Area |
|-------------|------------------|----------------|-----------------|
| 113         | 1486             | 1257           | 142             |
| 114         | 1486             | 1257           | 142             |
| 115         | 1486             | 1257           | 142             |
| 116         | 1487             | 1253           | 142             |

#### WING-2 UNIT TYPE - B (1ST FLOOR)

#### WING-2 UNIT TYPE - B (2ND FLOOR)

UNIT TYPE - B

**3BHK + 3T** T - Toilet | All area in Sqft

| Unit<br>No. | Built-Up<br>Area | Carpet<br>Area | Terrace<br>Area |
|-------------|------------------|----------------|-----------------|
| 413         | 1503             | 1273           | 141             |
| 414         | 1502             | 1273           | 141             |
| 415         | 1502             | 1273           | 141             |
| 416         | 1514             | 1269           | 141             |

#### WING-2 UNIT TYPE - B (3RD FLOOR)

4BHK + 5T + B T - Toilet | B - Balcony | All area in Sqft

| Unit<br>No. | Built-Up<br>Area | Carpet<br>Area | Balcony<br>Area | Terrace<br>Area |
|-------------|------------------|----------------|-----------------|-----------------|
| 117         | 1944             | 1586           | 26              | 200             |
| 118         | 1932             | 1586           | 26              | 194             |
| 120         | 1967             | 1586           | 26              | 247             |

#### **WING-2 UNIT TYPE - A (1ST FLOOR)**

#### WING-2 UNIT TYPE - A (2ND FLOOR)

4BHK + 5T + B T - Toilet | B - Balcony | All area in Sqft

| Unit<br>No. | Built-Up<br>Area | Carpet<br>Area | Balcony<br>Area | Terrace<br>Area |
|-------------|------------------|----------------|-----------------|-----------------|
| 417         | 1919             | 1586           | 26              | 258             |
| 418         | 1906             | 1586           | 26              | 250             |
| 420         | 1919             | 1586           | 26              | 258             |

#### WING-2 UNIT TYPE - A (3RD FLOOR)

21

4BHK + 5T + B T - Toilet | B - Balcony | All area in Sqft

| Unit | Built-Up | Carpet | Balcony | Terrace |
|------|----------|--------|---------|---------|
| No.  | Area     | Area   | Area    | Area    |
| 119  | 1937     | 1591   | 26      |         |

# **WING-2 UNIT TYPE - A1 (1ST FLOOR)**

# WING-2 UNIT TYPE - A1 (2ND FLOOR)

Y N

4BHK + 5T + B T - Toilet | B - Balcony | All area in Sqft

| Unit | Built-Up | Carpet | Balcony | Terrace |
|------|----------|--------|---------|---------|
| No.  | Area     | Area   | Area    | Area    |
| 419  | 1913     | 1593   | 26      | 250     |

# WING-2 UNIT TYPE - A1 (3RD FLOOR)

25

3BHK + 3T

T - Toilet | All area in Sqft

| Unit<br>No. | Built-Up<br>Area | Carpet<br>Area | Terrace<br>Area |
|-------------|------------------|----------------|-----------------|
| 121         | 1531             | 1314           | 72              |
| 122         | 1542             | 1314           | 74              |

# WING-2 UNIT TYPE - C (1ST FLOOR)

### WING-2 UNIT TYPE - C (2ND FLOOR)

3BHK + 3T T - Toilet | All area in Sqft

| Unit<br>No. | Built-Up<br>Area | Carpet<br>Area | Terrace<br>Area |
|-------------|------------------|----------------|-----------------|
| 421         | 1533             | 1314           | 148             |
| 422         | 1544             | 1314           | 152             |

# WING-2 UNIT TYPE - C (3RD FLOOR)