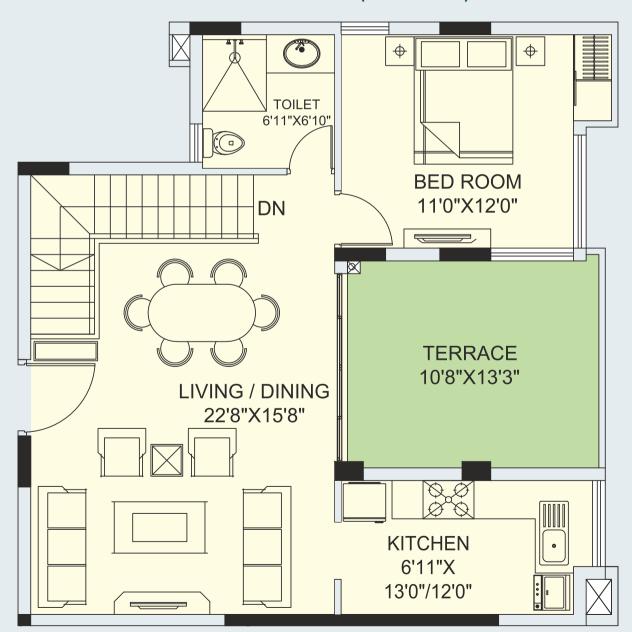

#### WING-2 UNIT TYPE - A (3RD FLOOR)

21

4BHK + 5T + B T - Toilet | B - Balcony | All area in Sqft

| Unit | Built-Up | Carpet | Balcony | Terrace |
|------|----------|--------|---------|---------|
| No.  | Area     | Area   | Area    | Area    |
| 119  | 1937     | 1591   | 26      |         |