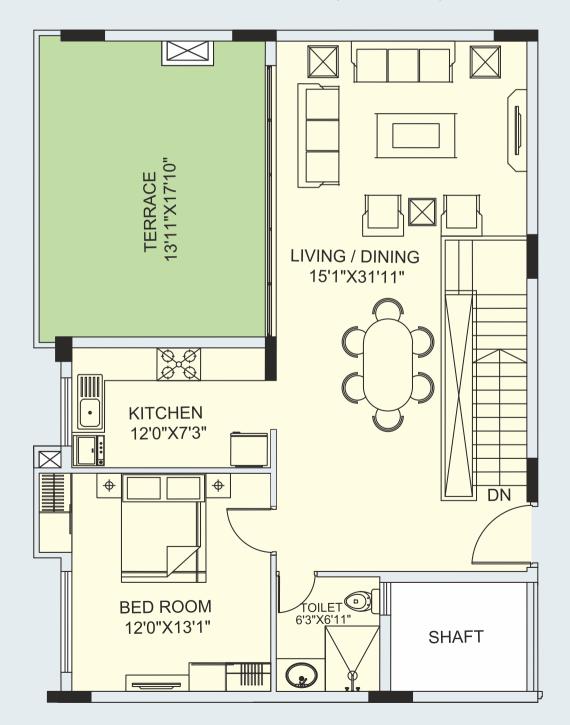

# WING-2 UNIT TYPE - A1 (3RD FLOOR)

25

3BHK + 3T

T - Toilet | All area in Sqft

| Unit<br>No. | Built-Up<br>Area | Carpet<br>Area | Terrace<br>Area |
|-------------|------------------|----------------|-----------------|
| 121         | 1531             | 1314           | 72              |
| 122         | 1542             | 1314           | 74              |