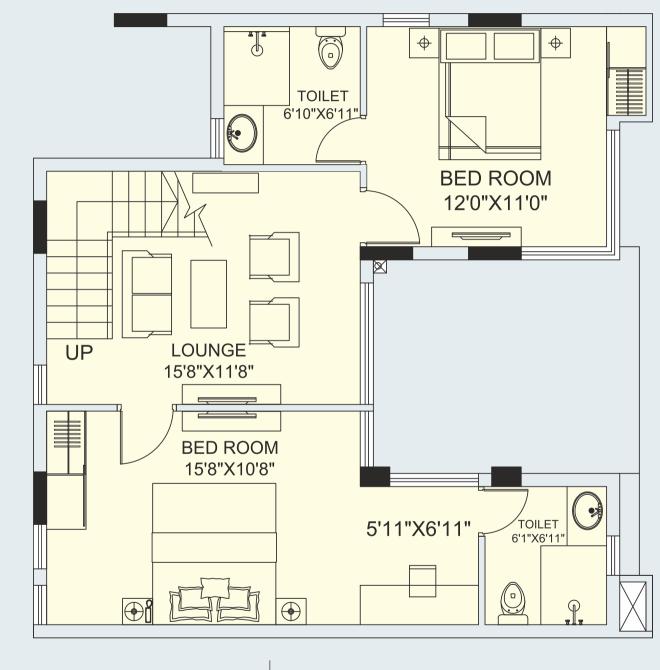

# WING-1 UNIT TYPE - B (1ST FLOOR)

#### WING-1 UNIT TYPE - B (2ND FLOOR)

WING-1 UNIT TYPE - B

3BHK + 3T T - Toilet | All area in Sqft

| Unit<br>No. | Built-Up<br>Area | Carpet<br>Area | Terrace<br>Area |
|-------------|------------------|----------------|-----------------|
| 406         | 1508             | 1268           | 138             |
| 407         | 1503             | 1273           | 141             |
| 408         | 1503             | 1273           | 141             |
| 409         | 1503             | 1273           | 141             |
| 410         | 1519             | 1273           | 141             |
| 411         | 1531             | 1308           | 141             |