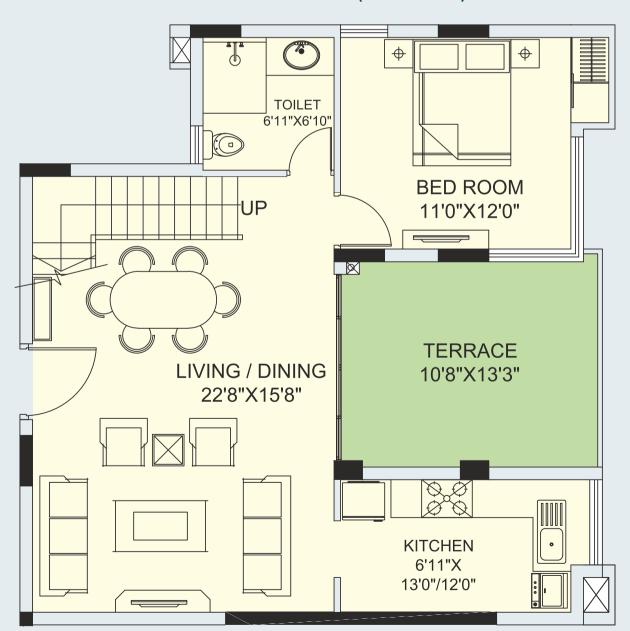

#### **WING-2 UNIT TYPE - A (1ST FLOOR)**

#### WING-2 UNIT TYPE - A (2ND FLOOR)

4BHK + 5T + B T - Toilet | B - Balcony | All area in Sqft

| Unit<br>No. | Built-Up<br>Area | Carpet<br>Area | Balcony<br>Area | Terrace<br>Area |
|-------------|------------------|----------------|-----------------|-----------------|
| 417         | 1919             | 1586           | 26              | 258             |
| 418         | 1906             | 1586           | 26              | 250             |
| 420         | 1919             | 1586           | 26              | 258             |