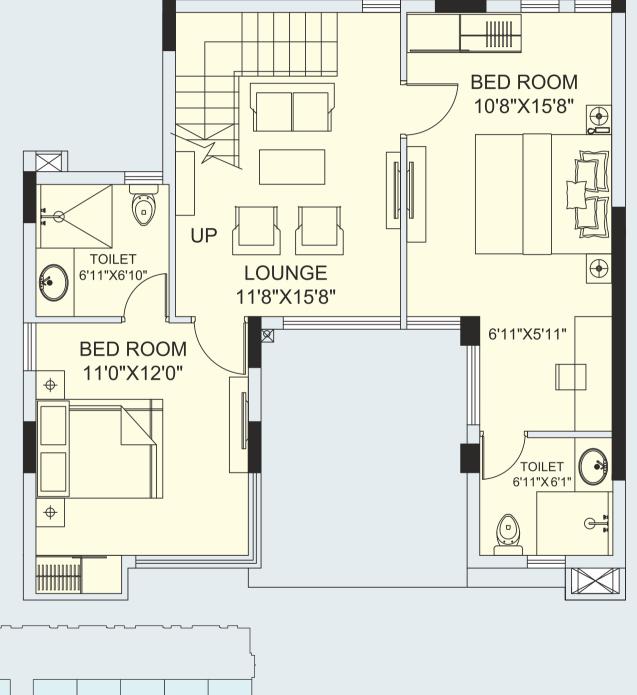

#### WING-2 UNIT TYPE - B (3RD FLOOR)

4BHK + 5T + B T - Toilet | B - Balcony | All area in Sqft

| Unit<br>No. | Built-Up<br>Area | Carpet<br>Area | Balcony<br>Area | Terrace<br>Area |
|-------------|------------------|----------------|-----------------|-----------------|
| 117         | 1944             | 1586           | 26              | 200             |
| 118         | 1932             | 1586           | 26              | 194             |
| 120         | 1967             | 1586           | 26              | 247             |