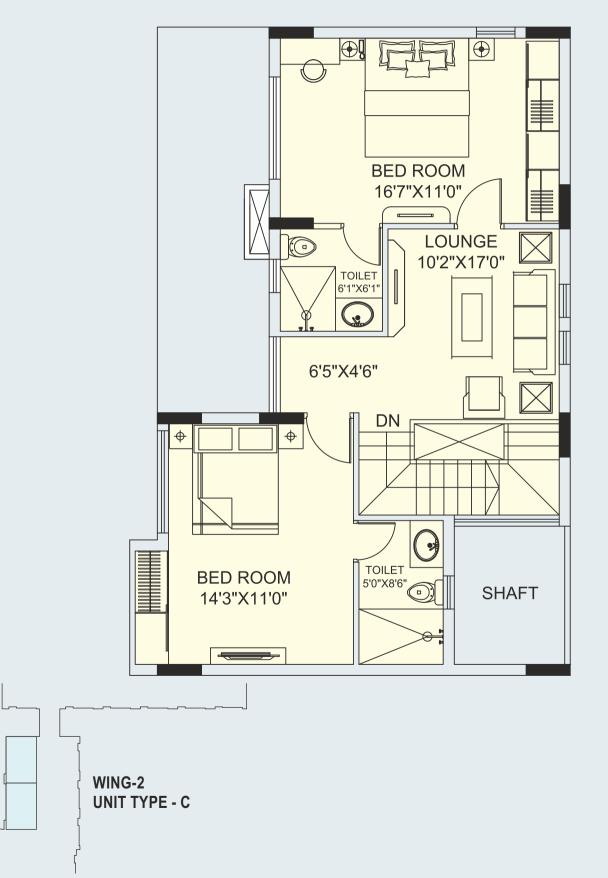

# WING-2 UNIT TYPE - C (1ST FLOOR)

### WING-2 UNIT TYPE - C (2ND FLOOR)

3BHK + 3T T - Toilet | All area in Sqft

| Unit<br>No. | Built-Up<br>Area | Carpet<br>Area | Terrace<br>Area |
|-------------|------------------|----------------|-----------------|
| 421         | 1533             | 1314           | 148             |
| 422         | 1544             | 1314           | 152             |