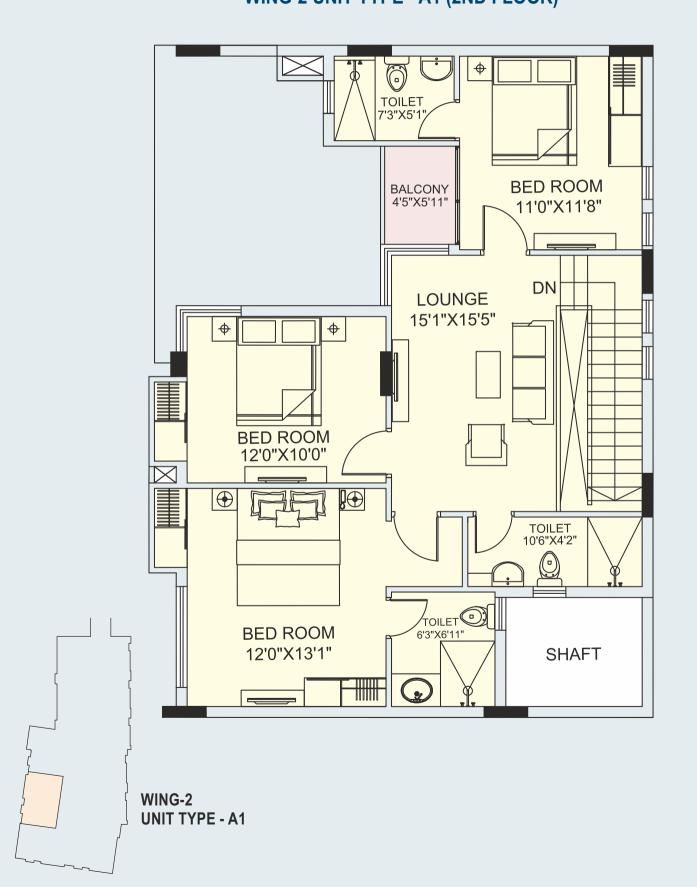

errace<br>Area |
|-------------|------------------|----------------|-----------------|-----------------|
| 417         | 1919             | 1586           | 26              | 258             |
| 418         | 1906             | 1586           | 26              | 250             |
| 420         | 1919             | 1586           | 26              | 258             |

#### WING-2 UNIT TYPE - A (4TH FLOOR)



#### WING-2 UNIT TYPE - A (3RD FLOOR)







21





4BHK + 5T + B T - Toilet | B - Balcony | All area in Sqft

| Unit | Built-Up | Carpet | Balcony | Terrace |
|------|----------|--------|---------|---------|
| No.  | Area     | Area   | Area    | Area    |
| 119  | 1937     | 1591   | 26      |         |

# **WING-2 UNIT TYPE - A1 (1ST FLOOR)**



# WING-2 UNIT TYPE - A1 (2ND FLOOR)





Y N





4BHK + 5T + B T - Toilet | B - Balcony | All area in Sqft

| Unit | Built-Up | Carpet | Balcony | Terrace |
|------|----------|--------|---------|---------|
| No.  | Area     | Area   | Area    | Area    |
| 419  | 1913     | 1593   | 26      | 250     |

# WING-2 UNIT TYPE - A1 (4TH FLOOR)



# WING-2 UNIT TYPE - A1 (3RD FLOOR)





25





3BHK + 3T

T - Toilet | All area in Sqft

| Unit<br>No. | Built-Up<br>Area | Carpet<br>Area | Terrace<br>Area |
|-------------|------------------|----------------|-----------------|
| 121         | 1531             | 1314           | 72              |
| 122         | 1542             | 1314           | 74              |

# WING-2 UNIT TYPE - C (1ST FLOOR)





### WING-2 UNIT TYPE - C (2ND FLOOR)









3BHK + 3T T - Toilet | All area in