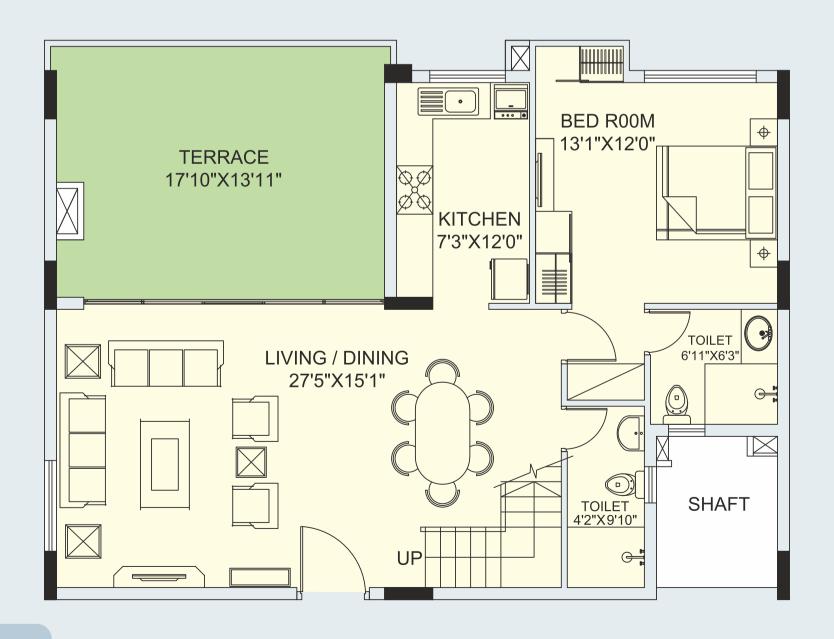

#### WING-2 UNIT TYPE - B (3RD FLOOR)

4BHK + 5T + B T - Toilet | B - Balcony | All area in Sqft

| Unit<br>No. | Built-Up<br>Area | Carpet<br>Area | Balcony<br>Area | Terrace<br>Area |
|-------------|------------------|----------------|-----------------|-----------------|
| 117         | 1944             | 1586           | 26              | 200             |
| 118         | 1932             | 1586           | 26              | 194             |
| 120         | 1967             | 1586           | 26              | 247             |