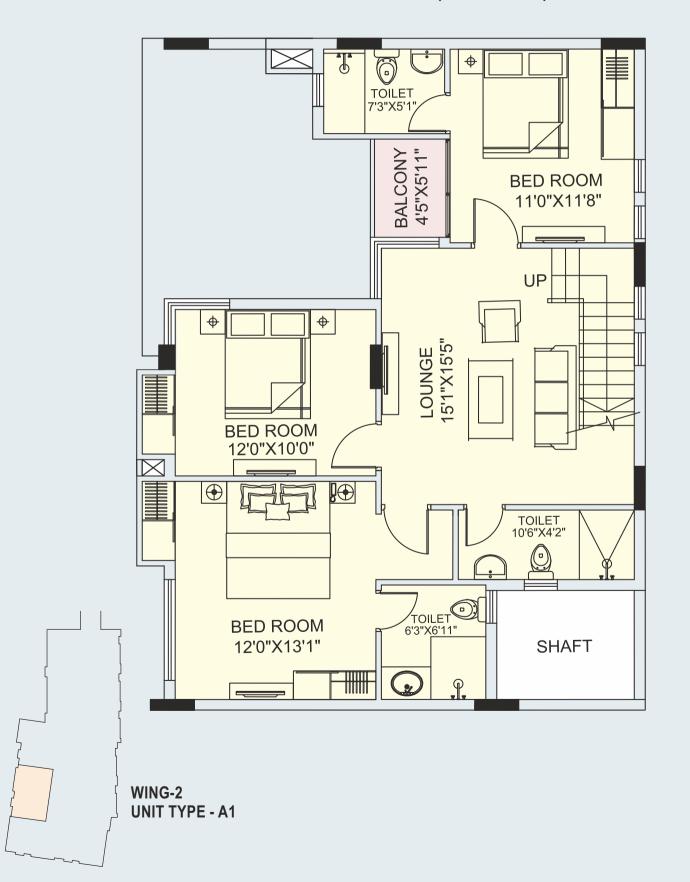

| 258             |

#### WING-2 UNIT TYPE - A (4TH FLOOR)



#### WING-2 UNIT TYPE - A (3RD FLOOR)







21





4BHK + 5T + B T - Toilet | B - Balcony | All area in Sqft

| Unit | Built-Up | Carpet | Balcony | Terrace |
|------|----------|--------|---------|---------|
| No.  | Area     | Area   | Area    | Area    |
| 119  | 1937     | 1591   | 26      |         |

# **WING-2 UNIT TYPE - A1 (1ST FLOOR)**



# WING-2 UNIT TYPE - A1 (2ND FLOOR)





Y N





4BHK + 5T + B T - Toilet | B - Balcony | All area in Sqft

| Unit | Built-Up | Carpet | Balcony | Terrace |
|------|----------|--------|---------|---------|
| No.  | Area     | Area   | Area    | Area    |
| 419  | 1913     | 1593   | 26      | 250     |

# WING-2 UNIT TYPE - A1 (4TH FLOOR)



# WING-2 UNIT TYPE - A1 (3RD FLOOR)





25





3BHK + 3T

T - Toilet | All area in Sqft

| Unit<br>No. | Built-Up<br>Area | Carpet<br>Area | Terrace<br>Area |
|-------------|------------------|----------------|-----------------|
| 121         | 1531             | 1314           | 72              |
| 122         | 1542             | 1314           | 74              |

# WING-2 UNIT TYPE - C (1ST FLOOR)





### WING-2 UNIT TYPE - C (2ND FLOOR)









3BHK + 3T T - Toilet | All area in Sqft

| Unit<br>No. | Built-Up<br>Area | Carpet<br>Area | Terrace<br>Area |
|-------------|------------------|----------------|-----------------|
| 421         | 1533             | 1314           | 148             |
| 422         | 1544             | 1314           | 152             |

# WING-2 UNIT TYPE - C (4TH FLOOR)



# WING-2 UNIT TYPE