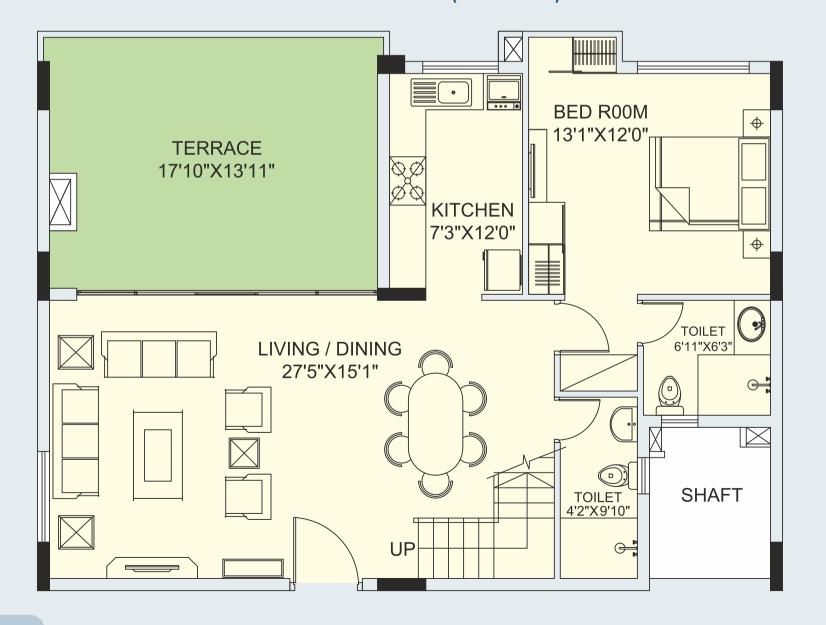

**FLOOR PLANS** 

4BHK + 5T + B T - Toilet | B - Balcony | All area in Sqft

| Unit<br>No. | Built-Up<br>Area | Carpet<br>Area | Balcony<br>Area | Terrace<br>Area |
|-------------|------------------|----------------|-----------------|-----------------|
| 101         | 1944             | 1586           | 26              | 200             |
| 102         | 1934             | 1586           | 26              | 194             |
| 103         | 1934             | 1586           | 26              | 194             |
| 104         | 1934             | 1586           | 26              | 194             |
| 105         | 1941             | 1586           | 26              | 194             |

# **WING-1 UNIT TYPE - A (1ST FLOOR)**

#### WING-1 UNIT TYPE - A (2ND FLOOR)

4BHK + 5T + B T - Toilet | B - Balcony | All area in Sqft

| Unit<br>No. | Built-Up<br>Area | Carpet<br>Area | Balcony<br>Area | Terrace<br>Area |
|-------------|------------------|----------------|-----------------|-----------------|
| 401         | 1919             | 1586           | 26              | 258             |
| 402         | 1909             | 1586           | 26              | 250             |
| 403         | 1909             | 1586           | 26              | 250             |
| 404         | 1909             | 1586           | 26              | 250             |
| 405         | 1915             | 1586           | 26              | 250             |