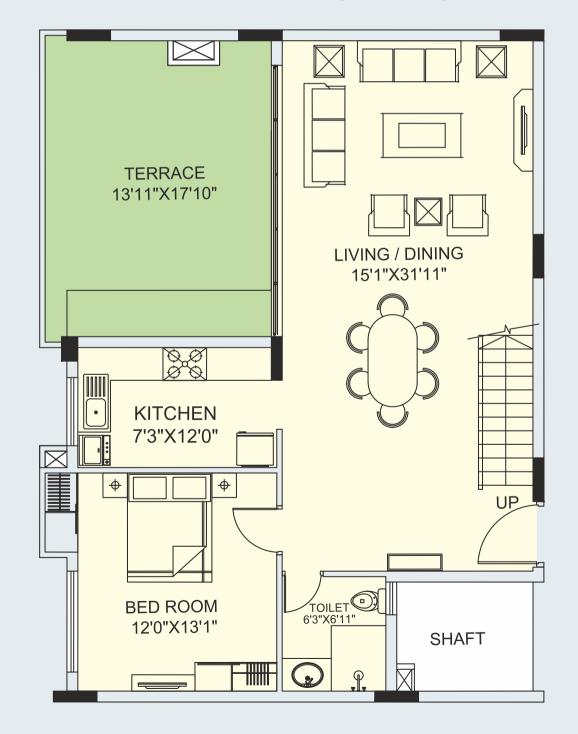

| Carpet<br>Area | Balcony<br>Area | Terrace<br>Area |
|-------------|------------------|----------------|-----------------|-----------------|
| 417         | 1919             | 1586           | 26              | 258             |
| 418         | 1906             | 1586           | 26              | 250             |
| 420         | 1919             | 1586           | 26              | 258             |

#### WING-2 UNIT TYPE - A (4TH FLOOR)



#### WING-2 UNIT TYPE - A (3RD FLOOR)







21





4BHK + 5T + B T - Toilet | B - Balcony | All area in Sqft

| Unit | Built-Up | Carpet | Balcony | Terrace |
|------|----------|--------|---------|---------|
| No.  | Area     | Area   | Area    | Area    |
| 119  | 1937     | 1591   | 26      |         |

# **WING-2 UNIT TYPE - A1 (1ST FLOOR)**



# WING-2 UNIT TYPE - A1 (2ND FLOOR)





Y N





4BHK + 5T + B T - Toilet | B - Balcony | All area in Sqft

| Unit | Built-Up | Carpet | Balcony | Terrace |
|------|----------|--------|---------|---------|
| No.  | Area     | Area   | Area    | Area    |
| 419  | 1913     | 1593   | 26      | 250     |

# WING-2 UNIT TYPE - A1 (4TH FLOOR)



# WING-2 UNIT TYPE - A1 (3RD FLOOR)





25





3BHK + 3T

T - Toilet | All area in Sqft

| Unit<br>No. | Built-Up<br>Area | Carpet<br>Area | Terrace<br>Area |
|-------------|------------------|----------------|-----------------|
| 121         | 1531             | 1314           | 72              |
| 122         | 1542             | 1314           | 74              |

# WING-2 UNIT TYPE - C (1ST FLOOR)





### WING-2 UNIT TYPE - C (2ND FLOOR)