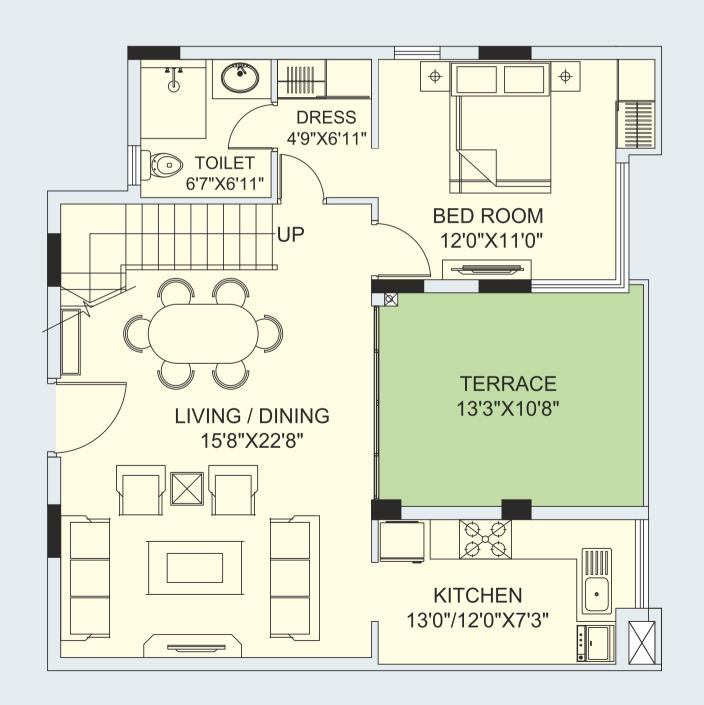

#### WING-2 UNIT TYPE - B (3RD FLOOR)

4BHK + 5T + B T - Toilet | B - Balcony | All area in Sqft

| Unit<br>No. | Built-Up<br>Area | Carpet<br>Area | Balcony<br>Area | Terrace<br>Area |
|-------------|------------------|----------------|-----------------|-----------------|
| 117         | 1944             | 1586           | 26              | 200             |
| 118         | 1932             | 1586           | 26              | 194             |
| 120         | 1967             | 1586           | 26              | 247             |