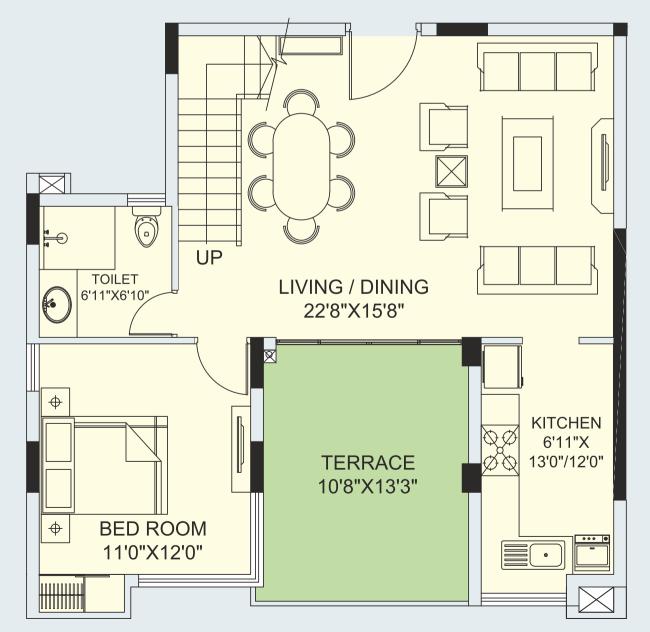

**FLOOR PLANS** 

4BHK + 5T + B T - Toilet | B - Balcony | All area in Sqft

| Unit<br>No. | Built-Up<br>Area | Carpet<br>Area | Balcony<br>Area | Terrace<br>Area |
|-------------|------------------|----------------|-----------------|-----------------|
| 101         | 1944             | 1586           | 26              | 200             |
| 102         | 1934             | 1586           | 26              | 194             |
| 103         | 1934             | 1586           | 26              | 194             |
| 104         | 1934             | 1586           | 26              | 194             |
| 105         | 1941             | 1586           | 26              | 194             |