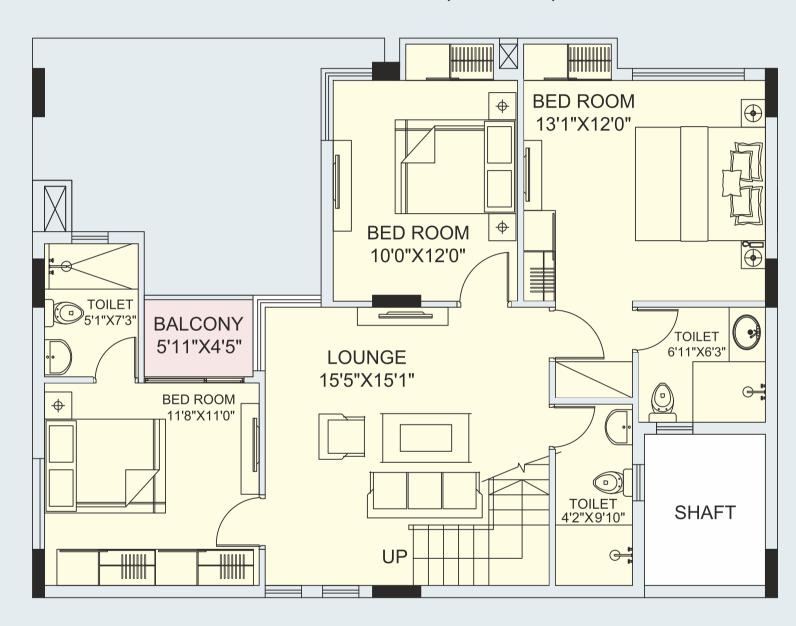

#### WING-1 UNIT TYPE - A (2ND FLOOR)

4BHK + 5T + B T - Toilet | B - Balcony | All area in Sqft

| Unit<br>No. | Built-Up<br>Area | Carpet<br>Area | Balcony<br>Area | Terrace<br>Area |
|-------------|------------------|----------------|-----------------|-----------------|
| 401         | 1919             | 1586           | 26              | 258             |
| 402         | 1909             | 1586           | 26              | 250             |
| 403         | 1909             | 1586           | 26              | 250             |
| 404         | 1909             | 1586           | 26              | 250             |
| 405         | 1915             | 1586           | 26              | 250             |