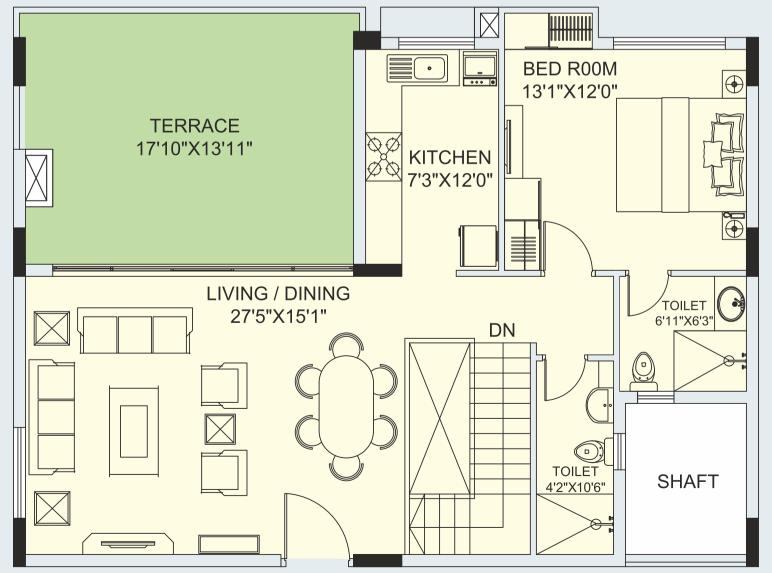

# WING-1 UNIT TYPE - A (3RD FLOOR)

3BHK + 3T T - Toilet | All area in Sqft

| Unit<br>No. | Built-Up<br>Area | Carpet<br>Area | Terrace<br>Area |
|-------------|------------------|----------------|-----------------|
| 106         | 1492             | 1251           | 138             |
| 107         | 1486             | 1257           | 142             |
| 108         | 1486             | 1257           | 142             |
| 109         | 1486             | 1257           | 142             |
| 110         | 1543             | 1257           | 142             |
| 111         | 1514             | 1256           | 142             |