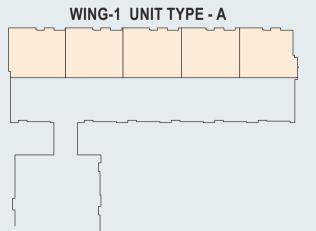

WING-1 UNIT TYPE - A (2ND FLOOR)











4BHK + 5T + B T - Toilet | B - Balcony | All area in Sqft

| Unit<br>No. | Built-Up<br>Area | Carpet<br>Area | Balcony<br>Area | Terrace<br>Area |
|-------------|------------------|----------------|-----------------|-----------------|
| 401         | 1919             | 1586           | 26              | 258             |
| 402         | 1909             | 1586           | 26              | 250             |
| 403         | 1909             | 1586           | 26              | 250             |
| 404         | 1909             | 1586           | 26              | 250             |
| 405         | 1915             | 1586           | 26              | 250             |

5

# WING-1 UNIT TYPE - A (4TH FLOOR)



# WING-1 UNIT TYPE - A (3RD FLOOR)











3BHK + 3T T - Toilet | All area in Sqft

| Unit<br>No. | Built-Up<br>Area | Carpet<br>Area | Terrace<br>Area |
|-------------|------------------|----------------|-----------------|
| 106         | 1492             | 1251           | 138             |
| 107         | 1486             | 1257           | 142             |
| 108         | 1486             | 1257           | 142             |
| 109         | 1486             | 1257           | 142             |
| 110         | 1543             | 1257           | 142             |
| 111         | 1514             | 1256           | 142             |

# WING-1 UNIT TYPE - B (1ST FLOOR)



#### WING-1 UNIT TYPE - B (2ND FLOOR)



WING-1 UNIT TYPE - B







3BHK + 3T T - Toilet | All area in Sqft

| Unit<br>No. | Built-Up<br>Area | Carpet<