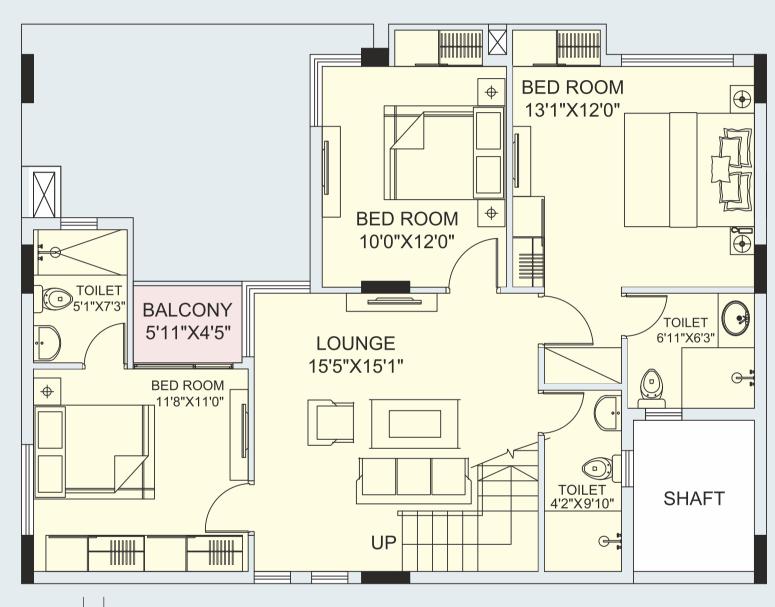

#### WING-1 UNIT TYPE - A (2ND FLOOR)

4BHK + 5T + B T - Toilet | B - Balcony | All area in Sqft

| Unit<br>No. | Built-Up<br>Area | Carpet<br>Area | Balcony<br>Area | Terrace<br>Area |
|-------------|------------------|----------------|-----------------|-----------------|
| 401         | 1919             | 1586           | 26              | 258             |
| 402         | 1909             | 1586           | 26              | 250             |
| 403         | 1909             | 1586           | 26              | 250             |
| 404         | 1909             | 1586           | 26              | 250             |
| 405         | 1915             | 1586           | 26              | 250             |