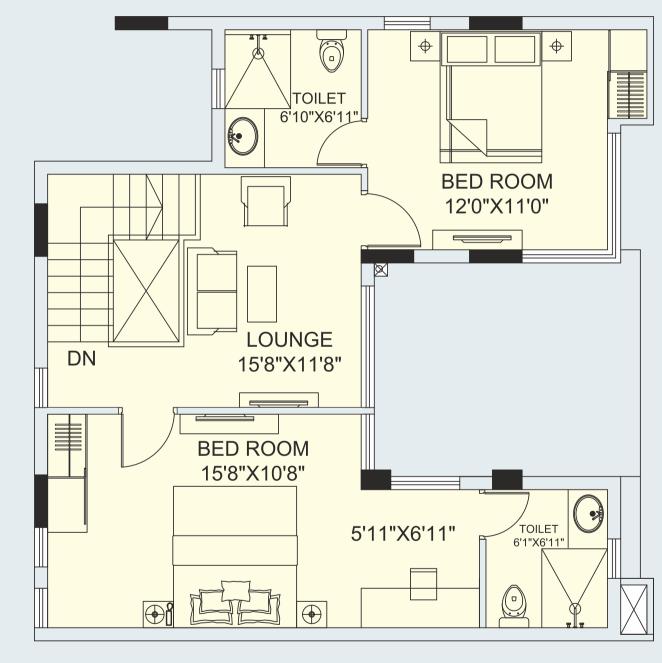

#### WING-2 UNIT TYPE - B (3RD FLOOR)

4BHK + 5T + B T - Toilet | B - Balcony | All area in Sqft

| Unit<br>No. | Built-Up<br>Area | Carpet<br>Area | Balcony<br>Area | Terrace<br>Area |
|-------------|------------------|----------------|-----------------|-----------------|
| 117         | 1944             | 1586           | 26              | 200             |
| 118         | 1932             | 1586           | 26              | 194             |
| 120         | 1967             | 1586           | 26              | 247             |