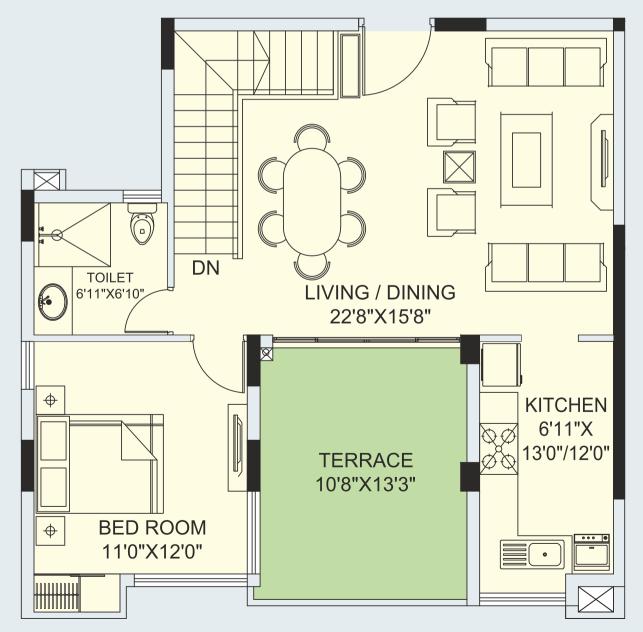

# WING-1 UNIT TYPE - A (3RD FLOOR)

3BHK + 3T T - Toilet | All area in Sqft

| Unit<br>No. | Built-Up<br>Area | Carpet<br>Area | Terrace<br>Area |
|-------------|------------------|----------------|-----------------|
| 106         | 1492             | 1251           | 138             |
| 107         | 1486             | 1257           | 142             |
| 108         | 1486             | 1257           | 142             |
| 109         | 1486             | 1257           | 142             |
| 110         | 1543             | 1257           | 142             |
| 111         | 1514             | 1256           | 142             |