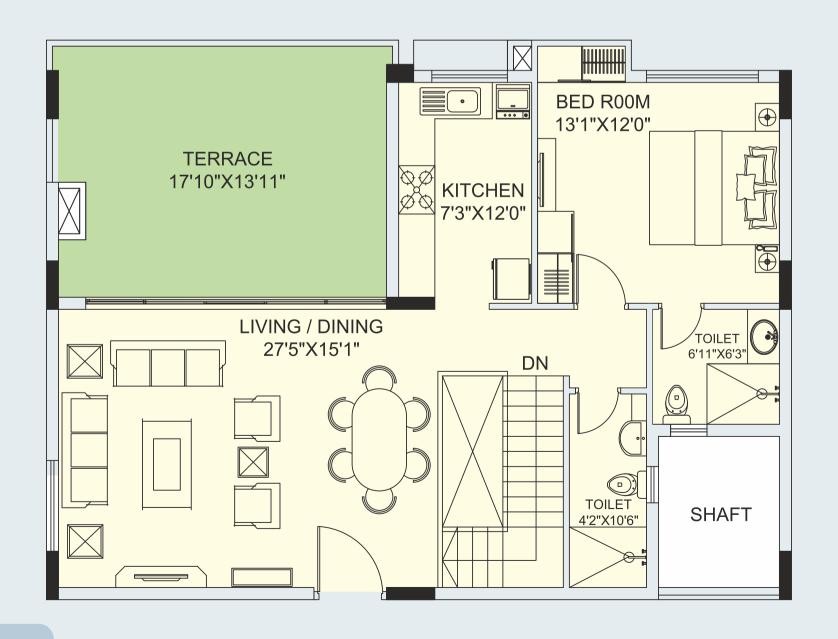

# **WING-1 UNIT TYPE - A (1ST FLOOR)**

**FLOOR PLANS** 

4BHK + 5T + B T - Toilet | B - Balcony | All area in Sqft

| Unit<br>No. | Built-Up<br>Area | Carpet<br>Area | Balcony<br>Area | Terrace<br>Area |
|-------------|------------------|----------------|-----------------|-----------------|
| 101         | 1944             | 1586           | 26              | 200             |
| 102         | 1934             | 1586           | 26              | 194             |
| 103         | 1934             | 1586           | 26              | 194             |
| 104         | 1934             | 1586           | 26              | 194             |
| 105         | 1941             | 1586           | 26              | 194             |