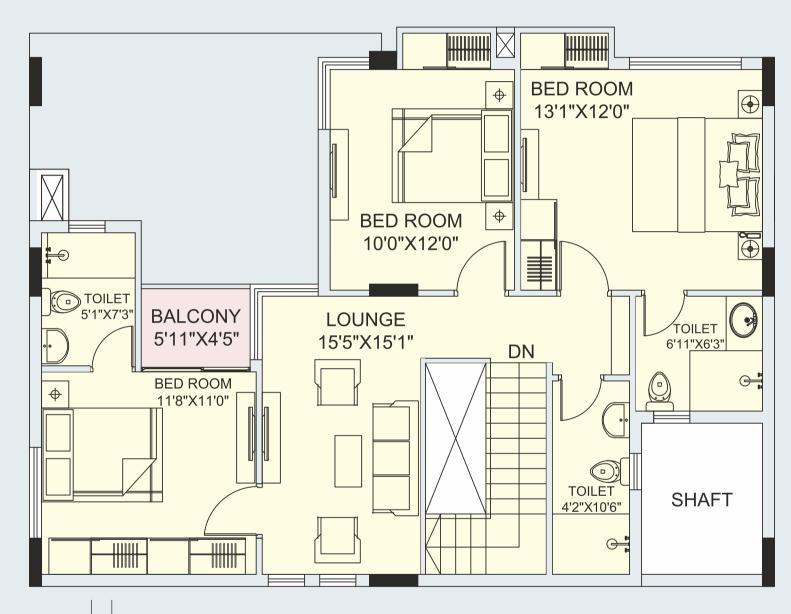

#### **WING-2 UNIT TYPE - A (1ST FLOOR)**

#### WING-2 UNIT TYPE - A (2ND FLOOR)

4BHK + 5T + B T - Toilet | B - Balcony | All area in Sqft

| Unit<br>No. | Built-Up<br>Area | Carpet<br>Area | Balcony<br>Area | Terrace<br>Area |
|-------------|------------------|----------------|-----------------|-----------------|
| 417         | 1919             | 1586           | 26              | 258             |
| 418         | 1906             | 1586           | 26              | 250             |
| 420         | 1919             | 1586           | 26              | 258             |

#### WING-2 UNIT TYPE - A (4TH FLOOR)

#### WING-2 UNIT TYPE - A (3RD FLOOR)

21

4BHK + 5T + B T - Toilet | B - Balcony | All area in Sqft

| Unit | Built-Up | Carpet | Balcony | Terrace |
|------|----------|--------|---------|---------|
| No.  | Area     | Area   | Area    | Area    |
| 119  | 1937     | 1591   | 26      |         |