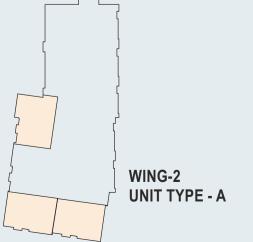

#### **WING-2 UNIT TYPE - A (1ST FLOOR)**

#### WING-2 UNIT TYPE - A (2ND FLOOR)

4BHK + 5T + B T - Toilet | B - Balcony | All area in Sqft

| Unit<br>No. | Built-Up<br>Area | Carpet<br>Area | Balcony<br>Area | Terrace<br>Area |
|-------------|------------------|----------------|-----------------|-----------------|
| 417         | 1919             | 1586           | 26              | 258             |
| 418         | 1906             | 1586           | 26              | 250             |
| 420         | 1919             | 1586           | 26              | 258             |

#### WING-2 UNIT TYPE - A (4TH FLOOR)

#### WING-2 UNIT TYPE - A (3RD FLOOR)

21

4BHK + 5T + B T - Toilet | B - Balcony | All area in Sqft

| Unit | Built-Up | Carpet | Balcony | Terrace |
|------|----------|--------|---------|---------|
| No.  | Area     | Area   | Area    | Area    |
| 119  | 1937     | 1591   | 26      |         |