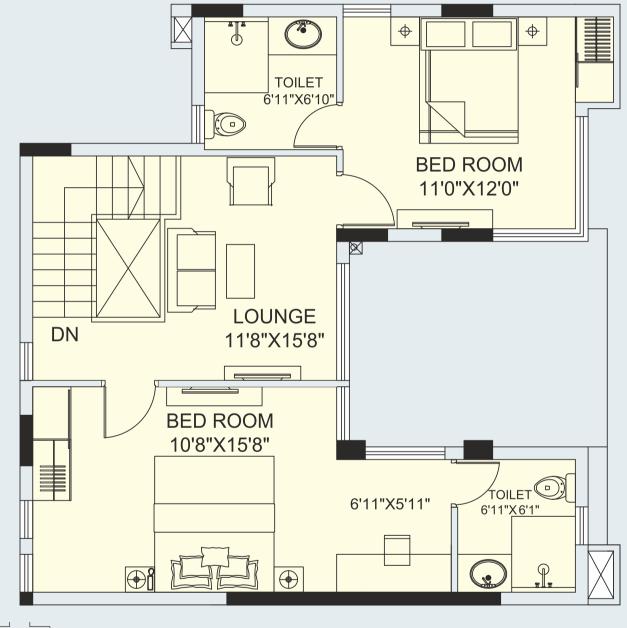

#### WING-2 UNIT TYPE - B (3RD FLOOR)

4BHK + 5T + B T - Toilet | B - Balcony | All area in Sqft

| Unit<br>No. | Built-Up<br>Area | Carpet<br>Area | Balcony<br>Area | Terrace<br>Area |
|-------------|------------------|----------------|-----------------|-----------------|
| 117         | 1944             | 1586           | 26              | 200             |
| 118         | 1932             | 1586           | 26              | 194             |
| 120         | 1967             | 1586           | 26              | 247             |