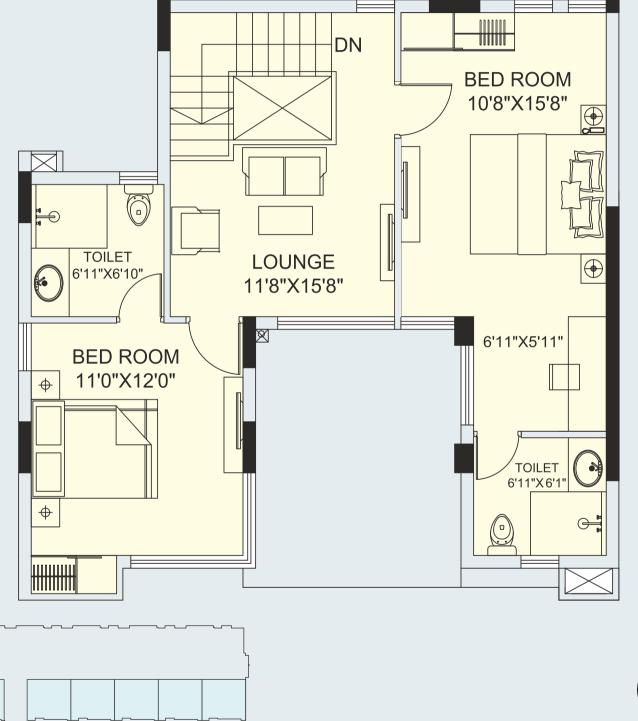

#### WING-1 UNIT TYPE - A (2ND FLOOR)

4BHK + 5T + B T - Toilet | B - Balcony | All area in Sqft

| Unit<br>No. | Built-Up<br>Area | Carpet<br>Area | Balcony<br>Area | Terrace<br>Area |
|-------------|------------------|----------------|-----------------|-----------------|
| 401         | 1919             | 1586           | 26              | 258             |
| 402         | 1909             | 1586           | 26              | 250             |
| 403         | 1909             | 1586           | 26              | 250             |
| 404         | 1909             | 1586           | 26              | 250             |
| 405         | 1915             | 1586           | 26              | 250             |