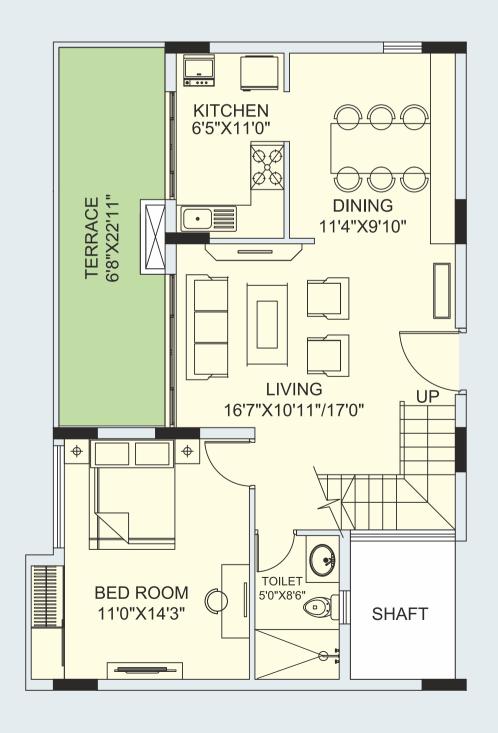

# WING-2 UNIT TYPE - A1 (3RD FLOOR)

25

3BHK + 3T

T - Toilet | All area in Sqft

| Unit<br>No. | Built-Up<br>Area | Carpet<br>Area | Terrace<br>Area |
|-------------|------------------|----------------|-----------------|
| 121         | 1531             | 1314           | 72              |
| 122         | 1542             | 1314           | 74              |