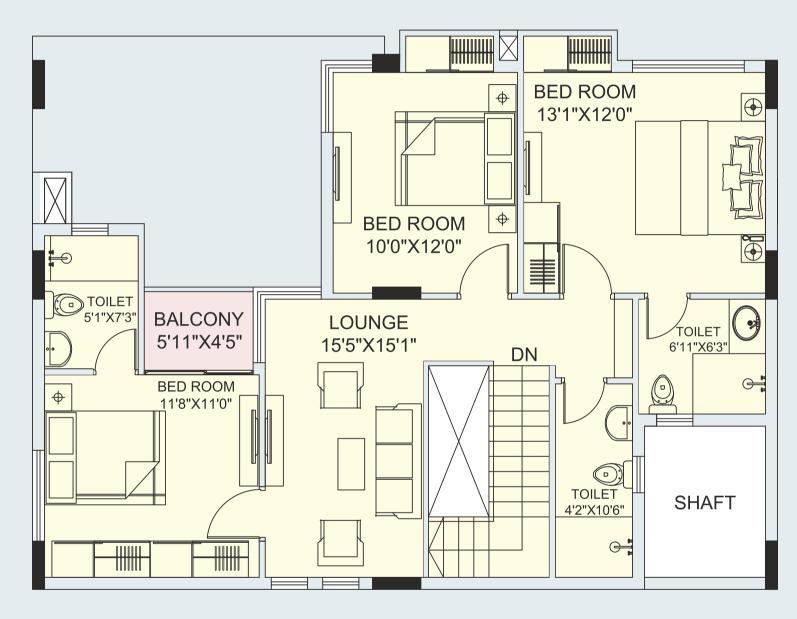

**FLOOR PLANS** 

4BHK + 5T + B T - Toilet | B - Balcony | All area in Sqft

| Unit<br>No. | Built-Up<br>Area | Carpet<br>Area | Balcony<br>Area | Terrace<br>Area |
|-------------|------------------|----------------|-----------------|-----------------|
| 101         | 1944             | 1586           | 26              | 200             |
| 102         | 1934             | 1586           | 26              | 194             |
| 103         | 1934             | 1586           | 26              | 194             |
| 104         | 1934             | 1586           | 26              | 194             |
| 105         | 1941             | 1586           | 26              | 194             |

# **WING-1 UNIT TYPE - A (1ST FLOOR)**