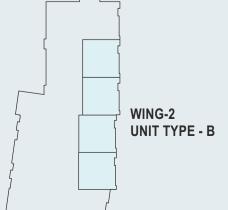

#### WING-2 UNIT TYPE - B (1ST FLOOR)

#### WING-2 UNIT TYPE - B (2ND FLOOR)

UNIT TYPE - B

**3BHK + 3T** T - Toilet | All area in Sqft

| Unit<br>No. | Built-Up<br>Area | Carpet<br>Area | Terrace<br>Area |
|-------------|------------------|----------------|-----------------|
| 413         | 1503             | 1273           | 141             |
| 414         | 1502             | 1273           | 141             |
| 415         | 1502             | 1273           | 141             |
| 416         | 1514             | 1269           | 141             |

#### WING-2 UNIT TYPE - B (4TH FLOOR)

#### WING-2 UNIT TYPE - B (3RD FLOOR)

4BHK + 5T + B T - Toilet | B - Balcony | All area in Sqft

| Unit<br>No. | Built-Up<br>Area | Carpet<br>Area | Balcony<br>Area | Terrace<br>Area |
|-------------|------------------|----------------|-----------------|-----------------|
| 117         | 1944             | 1586           | 26              | 200             |
| 118         | 1932             | 1586           | 26              | 194             |
| 120         | 1967             | 1586           | 26              | 247             |