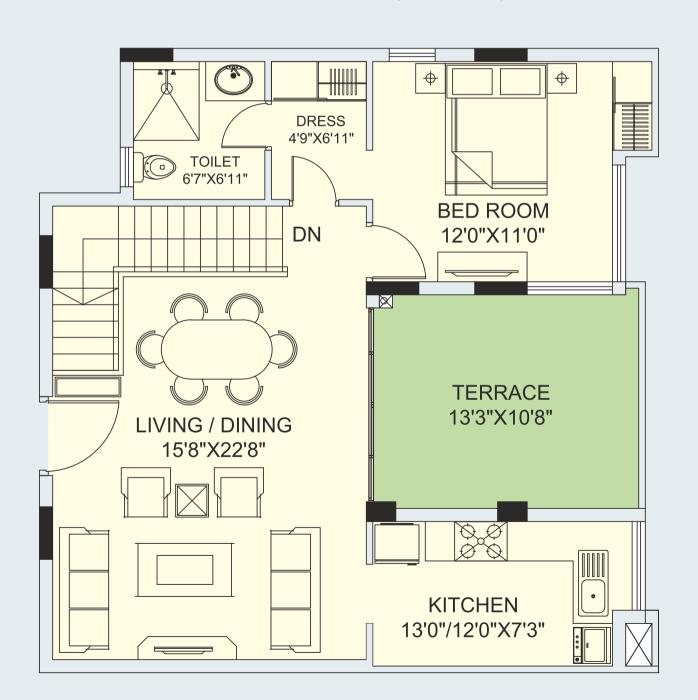

# **WING-1 UNIT TYPE - A (1ST FLOOR)**

**FLOOR PLANS** 

4BHK + 5T + B T - Toilet | B - Balcony | All area in Sqft

| Unit<br>No. | Built-Up<br>Area | Carpet<br>Area | Balcony<br>Area | Terrace<br>Area |
|-------------|------------------|----------------|-----------------|-----------------|
| 101         | 1944             | 1586           | 26              | 200             |
| 102         | 1934             | 1586           | 26              | 194             |
| 103         | 1934             | 1586           | 26              | 194             |
| 104         | 1934             | 1586           | 26              | 194             |
| 105         | 1941             | 1586           | 26              | 194             |