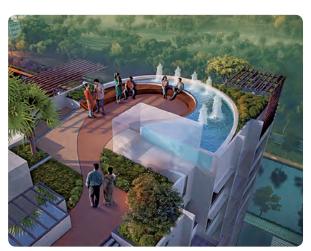

#### **SIDDHA SUBURBIA**

Most residential complexes have ground-level open spaces. Siddha Suburbia provides one in the air.

At 153 feet above the ground.

Others often have open spaces surrounded by trees and construction. Siddha Suburbia provides one completely open on all sides. They offer spaces that help you live large. Siddha Suburbia provides an unbeatable combination of space, scale, foliage and altitude.

Amphitheatre and Skyplex on the Rooftop Skywalk

Water feature on the Rooftop Skywalk

Garden on the Rooftop Skywalk

#### **SKYWALK FEATURES**

Jogging track | Fitness station
Yoga & meditation zone | Play courts
Rock climbing | Ludo court | Adda
zone | Sit-outs | Outdoor seating
Party lawn | Party deck | Skating zone
Barbeque corner | Skyplex | Kids' play
area | Chess court | Organic herbs
garden | Water feature with sprinklers
and fountains | Observatory deck
Amphitheatre | Senior citizens' area
Pantry service counter | Store