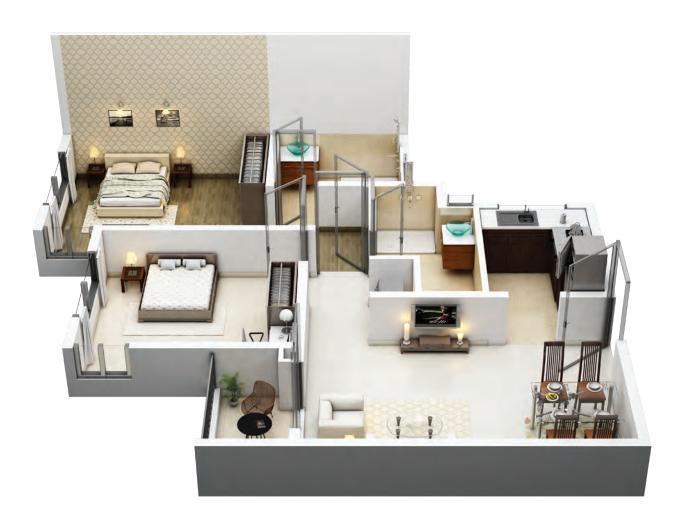

| Florencia ~ Block 6 Typical Floor Plan 3rd ~ 14th All areas in sq ft |           |     |    |     |  |
|----------------------------------------------------------------------|-----------|-----|----|-----|--|
| Flat                                                                 | Туре      | CA  | ВА | BUA |  |
| Α                                                                    | 2BHK+2T   | 622 | 28 | 703 |  |
| В                                                                    | 2BHK+2T+S | 667 | 34 | 765 |  |
| С                                                                    | 3BHK+2T   | 813 | 36 | 932 |  |
| D                                                                    | 3BHK+2T   | 813 | 36 | 932 |  |
| E                                                                    | 2BHK+2T+S | 667 | 34 | 770 |  |
| F                                                                    | 2BHK+2T   | 622 | 28 | 703 |  |

BHK = Bedroom, Hall, Kitchen T = Toilet S = Study CA = Carpet Area, BA = Balcony Area, BUA = Built-up Area