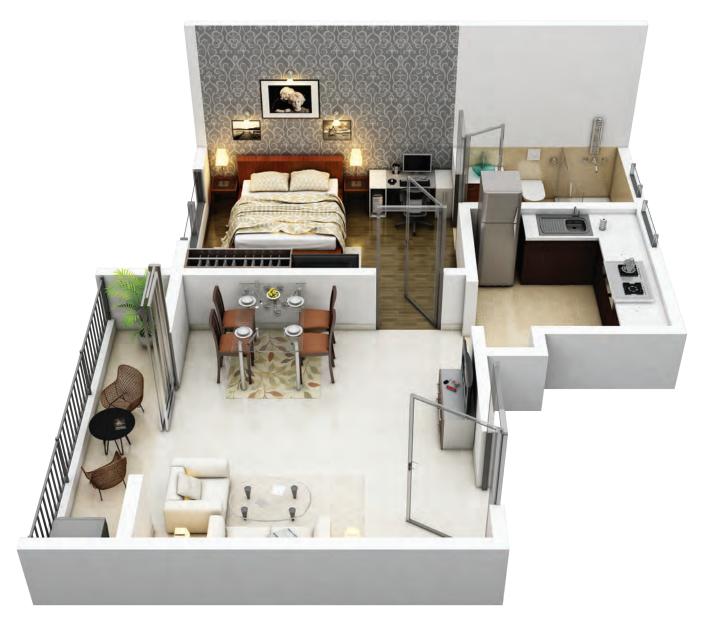

 $\label{eq:BHK} BHK = Bedroom, Hall, Kitchen \ T = Toilet \ S = Study \\ CA = Carpet Area, BA = Balcony Area, BUA = Built-up Area$ 

2 BHK with 2 Toilets & Study • Flat #E

| Begonia ~ Block 1J 1st Floor Plan All areas in sq ft |           |     |    |     |  |  |
|------------------------------------------------------|-----------|-----|----|-----|--|--|
| Flat                                                 | Туре      | CA  | ВА | BUA |  |  |
| Α                                                    | 2BHK+2T   | 622 | 28 | 704 |  |  |
| В                                                    | 2BHK+2T+S | 667 | 34 | 768 |  |  |
| С                                                    | 1BHK+1T   | 432 | 45 | 536 |  |  |
| D                                                    | 3BHK+2T   | 813 | 36 | 932 |  |  |
| Е                                                    | 2BHK+2T+S | 667 | 34 | 765 |  |  |
| F                                                    | 2BHK+2T   | 622 | 28 | 703 |  |  |

BHK = Bedroom, Hall, Kitchen T = Toilet S = Study CA = Carpet Area, BA = Balcony Area, BUA = Built-up Area

2 BHK with 2 Toilets • Flat #A

| Begonia ~ Block 1J<br>2nd Floor Plan All areas in sq ft |           |     |    |     |     |
|---------------------------------------------------------|-----------|-----|----|-----|-----|
| Flat                                                    | Туре      | CA  | ВА | BUA | ОТ  |
| Α                                                       | 2BHK+2T   | 622 | 28 | 704 |     |
| В                                                       | 2BHK+2T+S | 667 | 34 | 768 |     |
| С                                                       | 3BHK+2T   | 813 | 36 | 932 | 233 |
| D                                                       | 3BHK+2T   | 813 | 36 | 932 |     |
| Ε                                                       | 2BHK+2T+S | 667 | 34 | 765 |     |
| F                                                       | 2BHK+2T   | 622 | 28 | 703 |     |

BHK = Bedroom, Hall, Kitchen T = Toilet S = Study
CA = Carpet Area, BA = Balcony Area, BUA = Built-up Area
OT = Open Terrace on 2nd Floor

2 BHK with 2 Toilets • Flat #A

| Begonia ~ Block 1J<br>Typical Floor Plan 3rd ~ 14th All areas in sq ft |           |     |    |     |  |  |  |
|------------------------------------------------------------------------|-----------|-----|----|-----|--|--|--|
| Flat Type CA BA BUA                                                    |           |     |    |     |  |  |  |
| Α                                                                      | 2BHK+2T   | 622 | 28 | 704 |  |  |  |
| В                                                                      | 2BHK+2T+S | 667 | 34 | 768 |  |  |  |
| С                                                                      | 3BHK+2T   | 813 | 36 | 932 |  |  |  |
| D                                                                      | 3BHK+2T   | 813 | 36 | 932 |  |  |  |
| Е                                                                      | 2BHK+2T+S | 667 | 34 | 765 |  |  |  |
| F                                                                      | 2BHK+2T   | 622 | 28 | 703 |  |  |  |