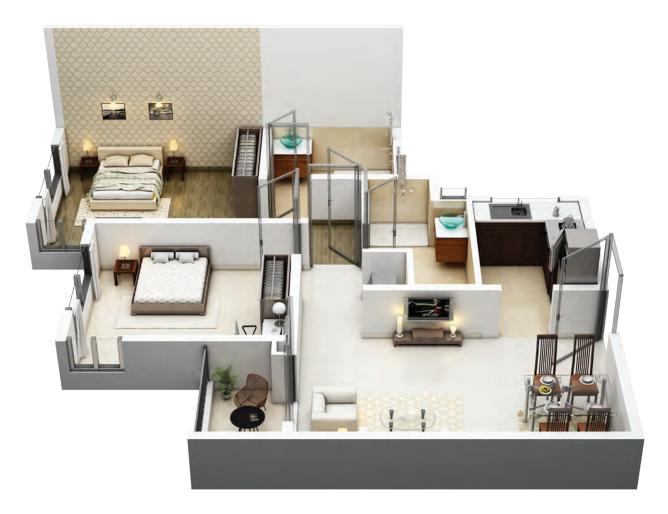

 $\label{eq:BHK} BHK = Bedroom, Hall, Kitchen \ T = Toilet \ S = Study \\ CA = Carpet Area, BA = Balcony Area, BUA = Built-up Area$ 

1 BHK with 1 Toilets • Flat #C

| Florencia ~ Block 6 1st Floor Plan All areas in sq ft |           |     |    |     |  |  |
|-------------------------------------------------------|-----------|-----|----|-----|--|--|
| Flat                                                  | Туре      | CA  | ВА | BUA |  |  |
| Α                                                     | 2BHK+2T   | 622 | 28 | 703 |  |  |
| В                                                     | 2BHK+2T+S | 667 | 34 | 765 |  |  |
| С                                                     | 1BHK+1T   | 432 | 45 | 536 |  |  |
| D                                                     | 3BHK+2T   | 813 | 36 | 932 |  |  |
| Ε                                                     | 2BHK+2T+S | 667 | 34 | 770 |  |  |
| F                                                     | 2BHK+2T   | 622 | 28 | 703 |  |  |