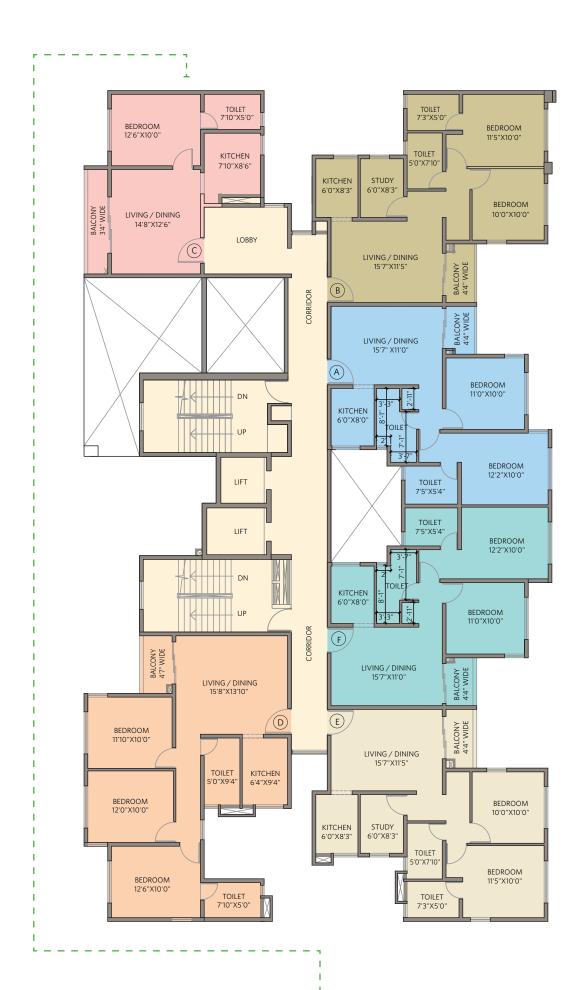

BHK = Bedroom, Hall, Kitchen T = Toilet S = Study
CA = Carpet Area, BA = Balcony Area, BUA = Built-up Area

1 BHK with 1 Toilet • Flat #C

| Dahlia ~ Block 1B 1st Floor Plan All areas in sq ft |           |     |    |     |  |
|-----------------------------------------------------|-----------|-----|----|-----|--|
| Flat                                                | Туре      | CA  | ВА | BUA |  |
| Α                                                   | 2BHK+2T   | 622 | 28 | 703 |  |
| В                                                   | 2BHK+2T+S | 667 | 34 | 767 |  |
| С                                                   | 1BHK+1T   | 432 | 45 | 536 |  |
| D                                                   | 3BHK+2T   | 813 | 36 | 948 |  |
| Ε                                                   | 2BHK+2T+S | 667 | 34 | 765 |  |
| F                                                   | 2BHK+2T   | 622 | 28 | 703 |  |

BHK = Bedroom, Hall, Kitchen T = Toilet S = Study CA = Carpet Area, BA = Balcony Area, BUA = Built-up Area

3 BHK with 2 Toilets • Flat #C

| Dahlia ~ Block 1B<br>2nd Floor Plan All areas in sq ft |           |     |    |     |     |
|--------------------------------------------------------|-----------|-----|----|-----|-----|
| Flat                                                   | Туре      | CA  | ВА | BUA | OT  |
| Α                                                      | 2BHK+2T   | 622 | 28 | 703 |     |
| В                                                      | 2BHK+2T+S | 667 | 34 | 767 |     |
| С                                                      | 3BHK+2T   | 813 | 36 | 932 | 233 |
| D                                                      | 3BHK+2T   | 813 | 36 | 948 |     |
| Е                                                      | 2BHK+2T+S | 667 | 34 | 765 |     |
| F                                                      | 2BHK+2T   | 622 | 28 | 703 |     |

BHK = Bedroom, Hall, Kitchen T = Toilet S = Study
CA = Carpet Area, BA = Balcony Area, BUA = Built-up Area
OT = Open Terrace on 2nd Floor

3 BHK with 2 Toilets • Flat #C

| Dahlia ~ Block 1B<br>Typical Floor Plan 3rd ~ 14th All areas in sq ft |                                                 |                                                                          |                                                                                                |
|-----------------------------------------------------------------------|-------------------------------------------------|--------------------------------------------------------------------------|------------------------------------------------------------------------------------------------|
| Туре                                                                  | CA                                              | ВА                                                                       | BUA                                                                                            |
| 2BHK+2T                                                               | 622                                             | 28                                                                       | 703                                                                                            |
| 2BHK+2T+S                                                             | 667                                             | 34                                                                       | 767                                                                                            |
| 3BHK+2T                                                               | 813                                             | 36                                                                       | 932                                                                                            |
| 3BHK+2T                                                               | 813                                             | 36                                                                       | 948                                                                                            |
| 2BHK+2T+S                                                             | 667                                             | 34                                                                       | 765                                                                                            |
| 2BHK+2T                                                               | 622                                             | 28                                                                       | 703                                                                                            |
|                                                                       | Type  2BHK+2T 2BHK+2T+S 3BHK+2T 3BHK+2T 2BHK+2T | Type CA  2BHK+2T 622 2BHK+2T+S 667 3BHK+2T 813 3BHK+2T 813 2BHK+2T+S 667 | Type CA BA  2BHK+2T 622 28  2BHK+2T+S 667 34  3BHK+2T 813 36  3BHK+2T 813 36  2BHK+2T+S 667 34 |