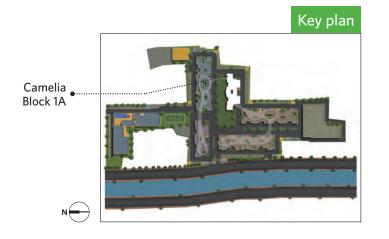

 $BHK = Bedroom, Hall, Kitchen \ T = Toilet \ S = Study \\ CA = Carpet Area, BA = Balcony Area, BUA = Built-up Area$ 

2 BHK with 2 Toilets • Flat #F

| Camelia ~ Block 1A 1st Floor Plan All areas in sq ft |           |     |    |     |     |
|------------------------------------------------------|-----------|-----|----|-----|-----|
| Flat                                                 | Туре      | CA  | ВА | BUA | ОТ  |
| Α                                                    | 2BHK+2T   | 619 | 29 | 707 |     |
| В                                                    | 3BHK+2T   | 849 | 52 | 982 |     |
| С                                                    | 1BHK+2T+S | 588 | 35 | 689 | 211 |
| D                                                    | 2BHK+2T+S | 716 | 39 | 835 | 207 |
| Е                                                    | 3BHK+2T   | 859 | 53 | 993 |     |
| F                                                    | 2BHK+2T   | 619 | 29 | 707 |     |

BHK = Bedroom, Hall, Kitchen T = Toilet S = Study
CA = Carpet Area, BA = Balcony Area, BUA = Built-up Area
OT = Open Terrace

2 BHK with 2 Toilets & Study • Flat #D

| Camelia ~ Block 1A<br>2nd Floor plan All areas in sq ft |           |     |    |     |     |
|---------------------------------------------------------|-----------|-----|----|-----|-----|
| Flat                                                    | Туре      | CA  | ВА | BUA | ОТ  |
| Α                                                       | 2BHK+2T   | 619 | 29 | 707 |     |
| В                                                       | 3BHK+2T   | 849 | 52 | 982 |     |
| С                                                       | 2BHK+2T+S | 716 | 38 | 827 | 300 |
| D                                                       | 2BHK+2T+S | 716 | 39 | 835 |     |
| Е                                                       | 3BHK+2T   | 859 | 53 | 993 |     |
| F                                                       | 2BHK+2T   | 619 | 29 | 707 |     |

BHK = Bedroom, Hall, Kitchen T = Toilet S = Study
CA = Carpet Area, BA = Balcony Area, BUA = Built-up Area
OT = Open Terrace on 2nd Floor

2 BHK with 2 Toilets & Study • Flat #D

| Camelia ~ Block 1A<br>Typical Floor Plan 3rd ~ 14th All areas in sq ft |                     |     |    |     |  |  |  |
|------------------------------------------------------------------------|---------------------|-----|----|-----|--|--|--|
| Flat                                                                   | Flat Type CA BA BUA |     |    |     |  |  |  |
| Α                                                                      | 2BHK+2T             | 619 | 29 | 707 |  |  |  |
| В                                                                      | 3BHK+2T             | 849 | 52 | 982 |  |  |  |
| С                                                                      | 2BHK+2T+S           | 716 | 38 | 827 |  |  |  |
| D                                                                      | 2BHK+2T+S           | 716 | 39 | 835 |  |  |  |
| Ε                                                                      | 3BHK+2T             | 859 | 53 | 993 |  |  |  |
| F                                                                      | 2BHK+2T             | 619 | 29 | 707 |  |  |  |