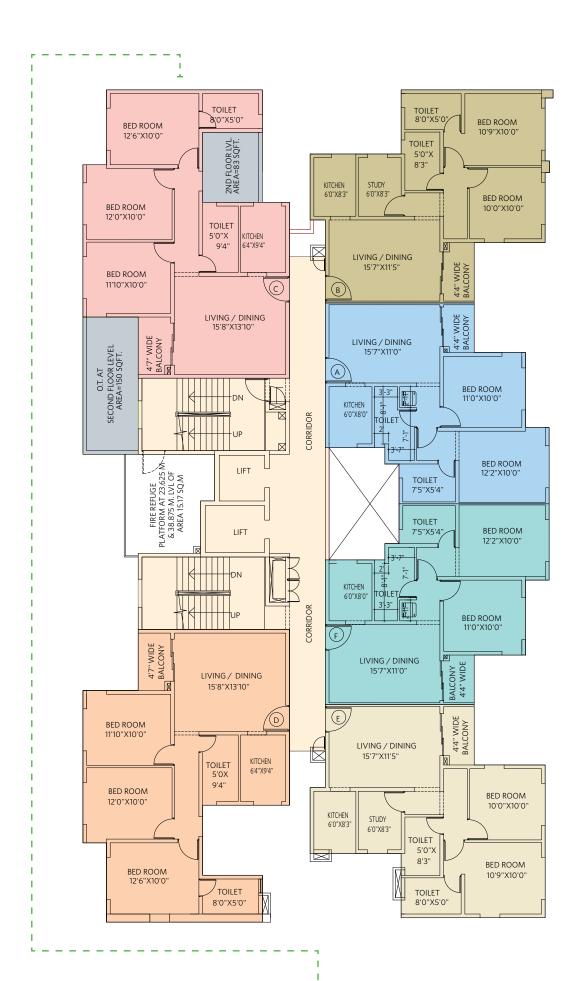

# Legend

- Entry/Exit
  - Club 2 8
- Half Basket Ball Court
- Swimming Pool Landscaped Garden Community Shop Multi-level Car Park 4 6 5 4

1 BHK with 1 Toilet • Flat #C

| Ambrosia ~ Block 1H 1st Floor Plan All areas in sq ft |           |     |    |     |  |  |
|-------------------------------------------------------|-----------|-----|----|-----|--|--|
| Flat                                                  | Туре      | CA  | ВА | BUA |  |  |
| Α                                                     | 2BHK+2T   | 622 | 28 | 703 |  |  |
| В                                                     | 2BHK+2T+S | 667 | 34 | 767 |  |  |
| С                                                     | 1BHK+1T   | 432 | 45 | 536 |  |  |
| D                                                     | 3BHK+2T   | 813 | 36 | 946 |  |  |
| Ε                                                     | 2BHK+2T+S | 667 | 34 | 765 |  |  |
| F                                                     | 2BHK+2T   | 622 | 28 | 703 |  |  |

 $BHK = Bedroom, Hall, Kitchen \ T = Toilet \ S = Study \\ CA = Carpet Area, BA = Balcony Area, BUA = Built-up Area$ 

3 BHK with 2 Toilets • Flat #C

| Ambrosia ~ Block 1H<br>2nd Floor Plan All areas in sq ft |           |     |    |     |     |
|----------------------------------------------------------|-----------|-----|----|-----|-----|
| Flat                                                     | Туре      | CA  | ВА | BUA | ОТ  |
| Α                                                        | 2BHK+2T   | 622 | 28 | 703 |     |
| В                                                        | 2BHK+2T+S | 667 | 34 | 767 |     |
| С                                                        | 3BHK+2T   | 813 | 36 | 932 | 233 |
| D                                                        | 3BHK+2T   | 813 | 36 | 946 |     |
| Е                                                        | 2BHK+2T+S | 667 | 34 | 765 |     |
| F                                                        | 2BHK+2T   | 622 | 28 | 703 |     |

BHK = Bedroom, Hall, Kitchen T = Toilet S = Study
CA = Carpet Area, BA = Balcony Area, BUA = Built-up Area
OT = Open Terrace on 2nd Floor

3 BHK with 2 Toilets • Flat #C

| Ambrosia ~ Block 1H<br>Typical Floor Plan 3rd ~ 14th All areas in sq ft |                     |     |    |     |  |  |
|-------------------------------------------------------------------------|---------------------|-----|----|-----|--|--|
| Flat                                                                    | Flat Type CA BA BUA |     |    |     |  |  |
| Α                                                                       | 2BHK+2T             | 622 | 28 | 703 |  |  |
| В                                                                       | 2BHK+2T+S           | 667 | 34 | 767 |  |  |
| С                                                                       | 3BHK+2T             | 813 | 36 | 932 |  |  |
| D                                                                       | 3BHK+2T             | 813 | 36 | 946 |  |  |
| Ε                                                                       | 2BHK+2T+S           | 667 | 34 | 765 |  |  |
| F                                                                       | 2BHK+2T             | 622 | 28 | 703 |  |  |