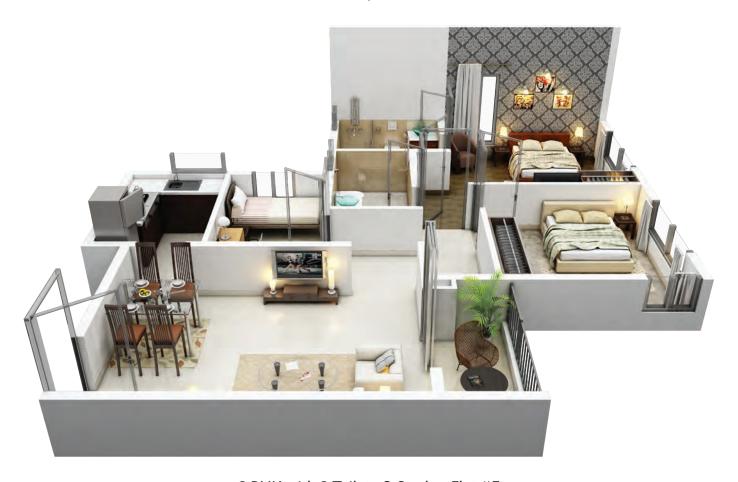

#### **PROVISIONS FOR**

- ATM
- Milk booth

Bedroom

The property has been designed following a patient study of existing lifestyle preferences in this area. These translate into aspirational features, offerings and facilities. It ensures that apartments are planned and designed around a superior price-value proposition.

#### Internal walls

RCC/brick wall overlaid with white cement putty

Living and dining room

Environment protection has always been a priority at Siddha. We have constantly spearheaded public awareness campaigns to build community responsibility and awareness on one of the biggest threats to the existence of the human race.