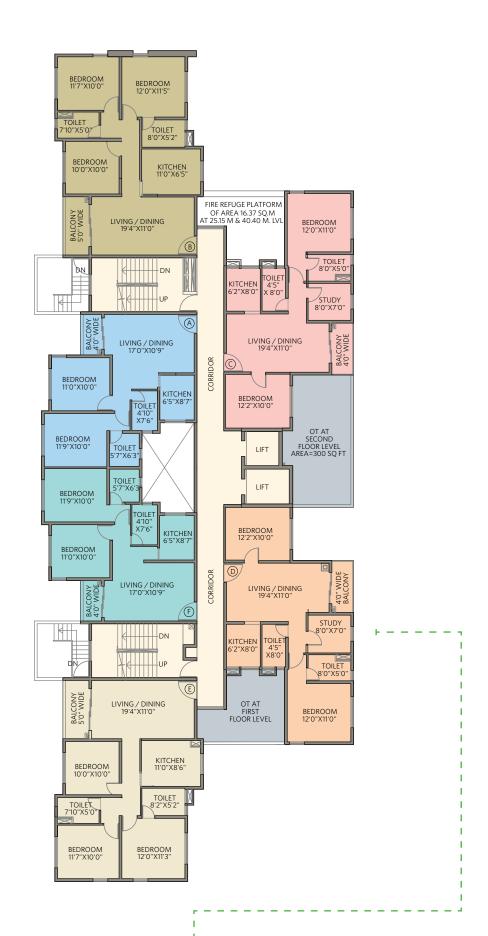

BHK = Bedroom, Hall, Kitchen T = Toilet S = Study CA = Carpet Area, BA = Balcony Area, BUA = Built-up Area

BEDROOM 11'7"X10'0"

2 BHK with 2 Toilets • Flat #F

|      | Helonia ~ Block 1G 1st Floor Plan All areas in sq ft |     |    |     |     |  |
|------|------------------------------------------------------|-----|----|-----|-----|--|
| Flat | Туре                                                 | CA  | ВА | BUA | ОТ  |  |
| Α    | 2BHK+2T                                              | 620 | 29 | 707 |     |  |
| В    | 3BHK+2T                                              | 849 | 53 | 987 |     |  |
| С    | 1BHK+2T+S                                            | 588 | 35 | 690 | 208 |  |
| D    | 2BHK+2T+S                                            | 716 | 39 | 839 | 205 |  |
| Ε    | 3BHK+2T                                              | 846 | 53 | 979 |     |  |
| F    | 2BHK+2T                                              | 620 | 29 | 707 |     |  |

BHK = Bedroom, Hall, Kitchen T = Toilet S = Study
CA = Carpet Area, BA = Balcony Area, BUA = Built-up Area
OT = Open Terrace

|                     | Key plan |
|---------------------|----------|
| Helonia<br>Block 1G |          |
| N                   |          |

2 BHK with 2 Toilets & Study • Flat #D

|      | Helonia ~ Block 1G<br>2nd Floor Plan All areas in sq ft |     |    |     |     |  |
|------|---------------------------------------------------------|-----|----|-----|-----|--|
| Flat | Туре                                                    | CA  | ВА | BUA | ОТ  |  |
| Α    | 2BHK+2T                                                 | 620 | 29 | 707 |     |  |
| В    | 3BHK+2T                                                 | 849 | 53 | 987 |     |  |
| С    | 2BHK+2T+S                                               | 716 | 39 | 828 | 300 |  |
| D    | 2BHK+2T+S                                               | 716 | 39 | 839 |     |  |
| Ε    | 3BHK+2T                                                 | 846 | 53 | 979 |     |  |
| F    | 2BHK+2T                                                 | 620 | 29 | 707 |     |  |

BHK = Bedroom, Hall, Kitchen T = Toilet S = Study
CA = Carpet Area, BA = Balcony Area, BUA = Built-up Area
OT = Open Terrace on 2nd Floor

2 BHK with 2 Toilets & Study • Flat #D

|      | Helonia ~ Block 1G Typical Floor Plan 3rd ~ 14th All areas in sq ft |     |    |     |  |  |  |
|------|---------------------------------------------------------------------|-----|----|-----|--|--|--|
| Flat | Туре                                                                | CA  | ВА | BUA |  |  |  |
| Α    | 2BHK+2T                                                             | 620 | 29 | 707 |  |  |  |
| В    | 3BHK+2T                                                             | 849 | 53 | 987 |  |  |  |
| С    | 2BHK+2T+S                                                           | 716 | 39 | 828 |  |  |  |
| D    | 2BHK+2T+S                                                           | 716 | 39 | 839 |  |  |  |
| Ε    | 3BHK+2T                                                             | 846 | 53 | 979 |  |  |  |
| F    | 2BHK+2T                                                             | 620 | 29 | 707 |  |  |  |

 $\label{eq:BHK} BHK = Bedroom, Hall, Kitchen \ T = Toilet \ S = Study \\ CA = Carpet Area, BA = Balcony Area, BUA = Built-up Area$ 

1 BHK with 1 Toilets • Flat #C

| Florencia ~ Block 6 1st Floor Plan All areas in sq ft |           |     |    |     |  |  |
|-------------------------------------------------------|-----------|-----|----|-----|--|--|
| Flat                                                  | Туре      | CA  | ВА | BUA |  |  |
| Α                                                     | 2BHK+2T   | 622 | 28 | 703 |  |  |
| В                                                     | 2BHK+2T+S | 667 | 34 | 765 |  |  |
| С                                                     | 1BHK+1T   | 432 | 45 | 536 |  |  |
| D                                                     | 3BHK+2T   | 813 | 36 | 932 |  |  |
| Ε                                                     | 2BHK+2T+S | 667 | 34 | 770 |  |  |
| F                                                     | 2BHK+2T   | 622 | 28 | 703 |  |  |