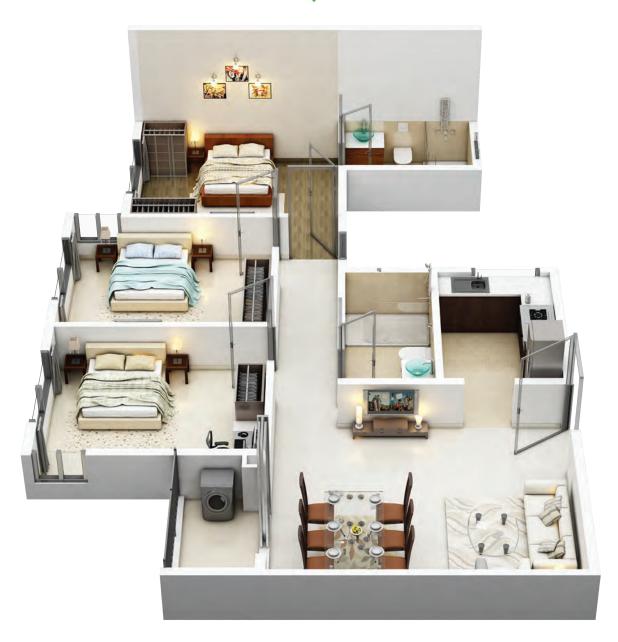

 $BHK = Bedroom, Hall, Kitchen \ T = Toilet \ S = Study \\ CA = Carpet Area, BA = Balcony Area, BUA = Built-up Area$ 

2 BHK with 2 Toilets • Flat #F

| Camelia ~ Block 1A 1st Floor Plan All areas in sq ft |           |     |    |     |     |
|------------------------------------------------------|-----------|-----|----|-----|-----|
| Flat                                                 | Туре      | CA  | ВА | BUA | ОТ  |
| Α                                                    | 2BHK+2T   | 619 | 29 | 707 |     |
| В                                                    | 3BHK+2T   | 849 | 52 | 982 |     |
| С                                                    | 1BHK+2T+S | 588 | 35 | 689 | 211 |
| D                                                    | 2BHK+2T+S | 716 | 39 | 835 | 207 |
| Е                                                    | 3BHK+2T   | 859 | 53 | 993 |     |
| F                                                    | 2BHK+2T   | 619 | 29 | 707 |     |

BHK = Bedroom, Hall, Kitchen T = Toilet S = Study
CA = Carpet Area, BA = Balcony Area, BUA = Built-up Area
OT = Open Terrace

2 BHK with 2 Toilets & Study • Flat #D

| Camelia ~ Block 1A<br>2nd Floor plan All areas in sq ft |           |     |    |     |     |
|---------------------------------------------------------|-----------|-----|----|-----|-----|
| Flat                                                    | Туре      | CA  | ВА | BUA | ОТ  |
| Α                                                       | 2BHK+2T   | 619 | 29 | 707 |     |
| В                                                       | 3BHK+2T   | 849 | 52 | 982 |     |
| С                                                       | 2BHK+2T+S | 716 | 38 | 827 | 300 |
| D                                                       | 2BHK+2T+S | 716 | 39 | 835 |     |
| Е                                                       | 3BHK+2T   | 859 | 53 | 993 |     |
| F                                                       | 2BHK+2T   | 619 | 29 | 707 |     |

BHK = Bedroom, Hall, Kitchen T = Toilet S = Study
CA = Carpet Area, BA = Balcony Area, BUA = Built-up Area
OT = Open Terrace on 2nd Floor

2 BHK with 2 Toilets & Study • Flat #D

| Camelia ~ Block 1A<br>Typical Floor Plan 3rd ~ 14th All areas in sq ft |                     |     |    |     |  |  |  |
|------------------------------------------------------------------------|---------------------|-----|----|-----|--|--|--|
| Flat                                                                   | Flat Type CA BA BUA |     |    |     |  |  |  |
| Α                                                                      | 2BHK+2T             | 619 | 29 | 707 |  |  |  |
| В                                                                      | 3BHK+2T             | 849 | 52 | 982 |  |  |  |
| С                                                                      | 2BHK+2T+S           | 716 | 38 | 827 |  |  |  |
| D                                                                      | 2BHK+2T+S           | 716 | 39 | 835 |  |  |  |
| Ε                                                                      | 3BHK+2T             | 859 | 53 | 993 |  |  |  |
| F                                                                      | 2BHK+2T             | 619 | 29 | 707 |  |  |  |