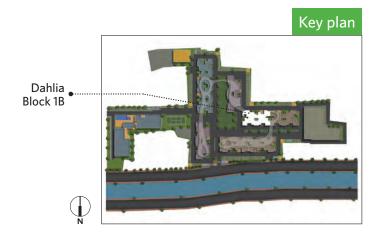

BHK = Bedroom, Hall, Kitchen T = Toilet S = Study
CA = Carpet Area, BA = Balcony Area, BUA = Built-up Area

1 BHK with 1 Toilet • Flat #C

| Dahlia ~ Block 1B 1st Floor Plan All areas in sq ft |           |     |    |     |  |
|-----------------------------------------------------|-----------|-----|----|-----|--|
| Flat                                                | Туре      | CA  | ВА | BUA |  |
| Α                                                   | 2BHK+2T   | 622 | 28 | 703 |  |
| В                                                   | 2BHK+2T+S | 667 | 34 | 767 |  |
| С                                                   | 1BHK+1T   | 432 | 45 | 536 |  |
| D                                                   | 3BHK+2T   | 813 | 36 | 948 |  |
| Ε                                                   | 2BHK+2T+S | 667 | 34 | 765 |  |
| F                                                   | 2BHK+2T   | 622 | 28 | 703 |  |