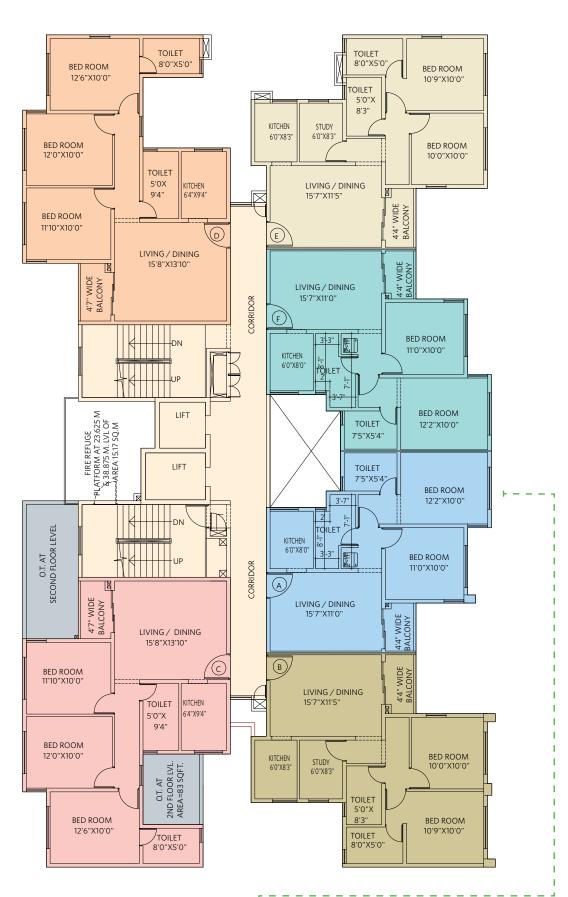

 $\label{eq:BHK} BHK = Bedroom, Hall, Kitchen \ T = Toilet \ S = Study \\ CA = Carpet Area, BA = Balcony Area, BUA = Built-up Area$ 

2 BHK with 2 Toilets & Study • Flat #E

| Begonia ~ Block 1J 1st Floor Plan All areas in sq ft |           |     |    |     |  |  |
|------------------------------------------------------|-----------|-----|----|-----|--|--|
| Flat                                                 | Туре      | CA  | ВА | BUA |  |  |
| Α                                                    | 2BHK+2T   | 622 | 28 | 704 |  |  |
| В                                                    | 2BHK+2T+S | 667 | 34 | 768 |  |  |
| С                                                    | 1BHK+1T   | 432 | 45 | 536 |  |  |
| D                                                    | 3BHK+2T   | 813 | 36 | 932 |  |  |
| Е                                                    | 2BHK+2T+S | 667 | 34 | 765 |  |  |
| F                                                    | 2BHK+2T   | 622 | 28 | 703 |  |  |

BHK = Bedroom, Hall, Kitchen T = Toilet S = Study CA = Carpet Area, BA = Balcony Area, BUA = Built-up Area

2 BHK with 2 Toilets • Flat #A

| Begonia ~ Block 1J<br>2nd Floor Plan All areas in sq ft |           |     |    |     |     |
|---------------------------------------------------------|-----------|-----|----|-----|-----|
| Flat                                                    | Туре      | CA  | ВА | BUA | ОТ  |
| Α                                                       | 2BHK+2T   | 622 | 28 | 704 |     |
| В                                                       | 2BHK+2T+S | 667 | 34 | 768 |     |
| С                                                       | 3BHK+2T   | 813 | 36 | 932 | 233 |
| D                                                       | 3BHK+2T   | 813 | 36 | 932 |     |
| Ε                                                       | 2BHK+2T+S | 667 | 34 | 765 |     |
| F                                                       | 2BHK+2T   | 622 | 28 | 703 |     |

BHK = Bedroom, Hall, Kitchen T = Toilet S = Study
CA = Carpet Area, BA = Balcony Area, BUA = Built-up Area
OT = Open Terrace on 2nd Floor

2 BHK with 2 Toilets • Flat #A

| Begonia ~ Block 1J<br>Typical Floor Plan 3rd ~ 14th All areas in sq ft |           |     |    |     |  |  |  |
|------------------------------------------------------------------------|-----------|-----|----|-----|--|--|--|
| Flat Type CA BA BUA                                                    |           |     |    |     |  |  |  |
| Α                                                                      | 2BHK+2T   | 622 | 28 | 704 |  |  |  |
| В                                                                      | 2BHK+2T+S | 667 | 34 | 768 |  |  |  |
| С                                                                      | 3BHK+2T   | 813 | 36 | 932 |  |  |  |
| D                                                                      | 3BHK+2T   | 813 | 36 | 932 |  |  |  |
| Е                                                                      | 2BHK+2T+S | 667 | 34 | 765 |  |  |  |
| F                                                                      | 2BHK+2T   | 622 | 28 | 703 |  |  |  |