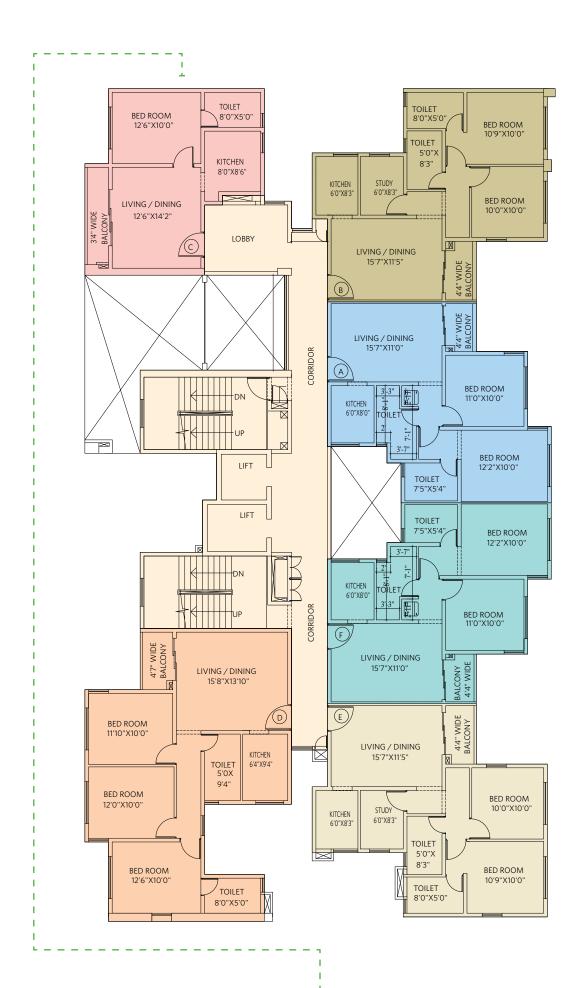

# Legend

- Entry/Exit
  - Club 2 8
- Half Basket Ball Court
- Swimming Pool Landscaped Garden Community Shop Multi-level Car Park 4 6 5 4

1 BHK with 1 Toilet • Flat #C

| Ambrosia ~ Block 1H 1st Floor Plan All areas in sq ft |           |     |    |     |  |  |
|-------------------------------------------------------|-----------|-----|----|-----|--|--|
| Flat                                                  | Туре      | CA  | ВА | BUA |  |  |
| Α                                                     | 2BHK+2T   | 622 | 28 | 703 |  |  |
| В                                                     | 2BHK+2T+S | 667 | 34 | 767 |  |  |
| С                                                     | 1BHK+1T   | 432 | 45 | 536 |  |  |
| D                                                     | 3BHK+2T   | 813 | 36 | 946 |  |  |
| Ε                                                     | 2BHK+2T+S | 667 | 34 | 765 |  |  |
| F                                                     | 2BHK+2T   | 622 | 28 | 703 |  |  |

 $BHK = Bedroom, Hall, Kitchen \ T = Toilet \ S = Study \\ CA = Carpet Area, BA = Balcony Area, BUA = Built-up Area$ 

3 BHK with 2 Toilets • Flat #C

| Ambrosia ~ Block 1H<br>2nd Floor Plan All areas in sq ft |           |     |    |     |     |
|----------------------------------------------------------|-----------|-----|----|-----|-----|
| Flat                                                     | Туре      | CA  | ВА | BUA | ОТ  |
| Α                                                        | 2BHK+2T   | 622 | 28 | 703 |     |
| В                                                        | 2BHK+2T+S | 667 | 34 | 767 |     |
| С                                                        | 3BHK+2T   | 813 | 36 | 932 | 233 |
| D                                                        | 3BHK+2T   | 813 | 36 | 946 |     |
| Е                                                        | 2BHK+2T+S | 667 | 34 | 765 |     |
| F                                                        | 2BHK+2T   | 622 | 28 | 703 |     |

BHK = Bedroom, Hall, Kitchen T = Toilet S = Study
CA = Carpet Area, BA = Balcony Area, BUA = Built-up Area
OT = Open Terrace on 2nd Floor

3 BHK with 2 Toilets • Flat #C

| Ambrosia ~ Block 1H<br>Typical Floor Plan 3rd ~ 14th All areas in sq ft |                     |     |    |     |  |  |
|-------------------------------------------------------------------------|---------------------|-----|----|-----|--|--|
| Flat                                                                    | Flat Type CA BA BUA |     |    |     |  |  |
| Α                                                                       | 2BHK+2T             | 622 | 28 | 703 |  |  |
| В                                                                       | 2BHK+2T+S           | 667 | 34 | 767 |  |  |
| С                                                                       | 3BHK+2T             | 813 | 36 | 932 |  |  |
| D                                                                       | 3BHK+2T             | 813 | 36 | 946 |  |  |
| Ε                                                                       | 2BHK+2T+S           | 667 | 34 | 765 |  |  |
| F                                                                       | 2BHK+2T             | 622 | 28 | 703 |  |  |