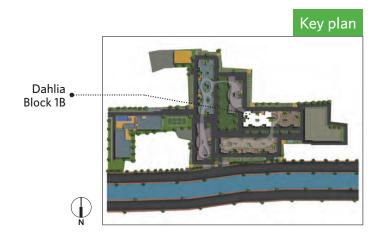

BHK = Bedroom, Hall, Kitchen T = Toilet S = Study
CA = Carpet Area, BA = Balcony Area, BUA = Built-up Area

1 BHK with 1 Toilet • Flat #C

| Dahlia ~ Block 1B 1st Floor Plan All areas in sq ft |           |     |    |     |  |
|-----------------------------------------------------|-----------|-----|----|-----|--|
| Flat                                                | Туре      | CA  | ВА | BUA |  |
| Α                                                   | 2BHK+2T   | 622 | 28 | 703 |  |
| В                                                   | 2BHK+2T+S | 667 | 34 | 767 |  |
| С                                                   | 1BHK+1T   | 432 | 45 | 536 |  |
| D                                                   | 3BHK+2T   | 813 | 36 | 948 |  |
| Ε                                                   | 2BHK+2T+S | 667 | 34 | 765 |  |
| F                                                   | 2BHK+2T   | 622 | 28 | 703 |  |