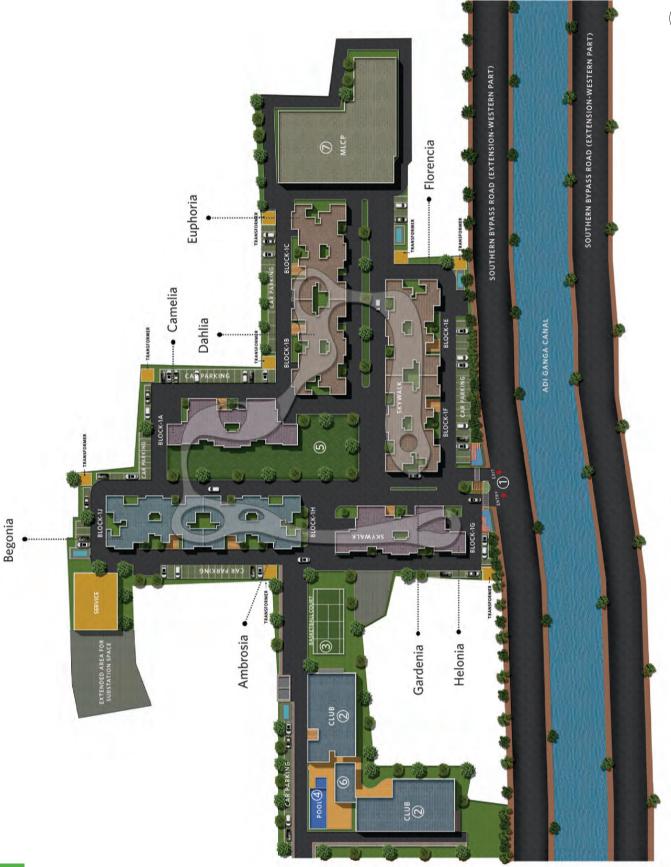

# **Master Site Plan**

# Legend

- Entry/Exit
  - Club 2 8
- Half Basket Ball Court
- Swimming Pool Landscaped Garden Community Shop Multi-level Car Park 4 6 5 4

1 BHK with 1 Toilet • Flat #C

| Ambrosia ~ Block 1H 1st Floor Plan All areas in sq ft |           |     |    |     |  |  |
|-------------------------------------------------------|-----------|-----|----|-----|--|--|
| Flat                                                  | Туре      | CA  | ВА | BUA |  |  |
| Α                                                     | 2BHK+2T   | 622 | 28 | 703 |  |  |
| В                                                     | 2BHK+2T+S | 667 | 34 | 767 |  |  |
| С                                                     | 1BHK+1T   | 432 | 45 | 536 |  |  |
| D                                                     | 3BHK+2T   | 813 | 36 | 946 |  |  |
| Ε                                                     | 2BHK+2T+S | 667 | 34 | 765 |  |  |
| F                                                     | 2BHK+2T   | 622 | 28 | 703 |  |  |

#### **MULTI-LEVEL CAR PARKING**

In order to keep minimum traffic on the ground level and maximize the green area, Siddha Suburbia will have an exclusive multi-level car parking where residents can park their vehicles.