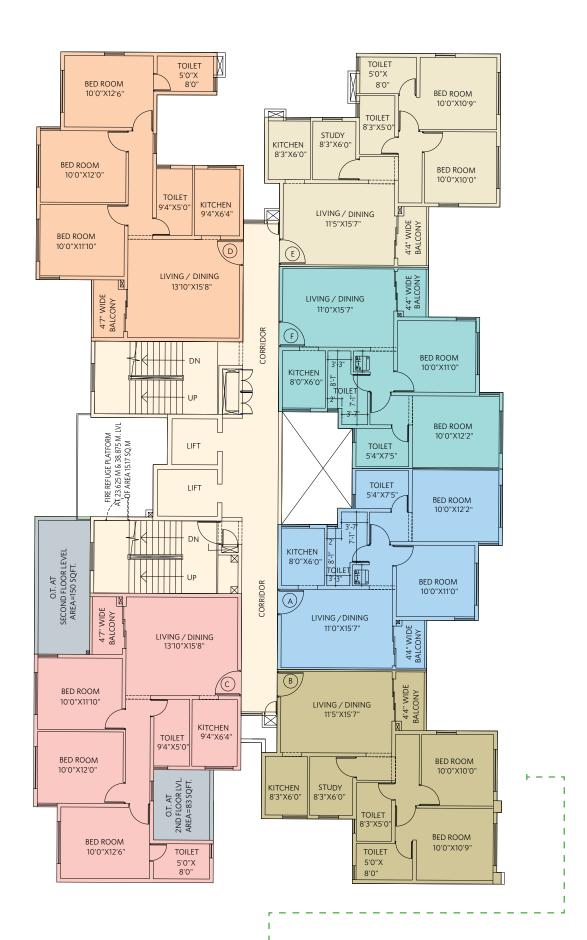

BHK = Bedroom, Hall, Kitchen T = Toilet S = Study
CA = Carpet Area, BA = Balcony Area, BUA = Built-up Area

2 BHK with 2 Toilets • Flat #F

| Euphoria ~ Block 1C 1st Floor Plan All areas in sq ft |           |     |    |     |  |  |
|-------------------------------------------------------|-----------|-----|----|-----|--|--|
| Flat                                                  | Туре      | CA  | ВА | BUA |  |  |
| Α                                                     | 2BHK+2T   | 622 | 28 | 703 |  |  |
| В                                                     | 2BHK+2T+S | 667 | 34 | 767 |  |  |
| С                                                     | 1BHK+1T   | 432 | 45 | 536 |  |  |
| D                                                     | 3BHK+2T   | 813 | 36 | 932 |  |  |
| Е                                                     | 2BHK+2T+S | 667 | 34 | 765 |  |  |
| F                                                     | 2BHK+2T   | 622 | 28 | 703 |  |  |

 $BHK = Bedroom, Hall, Kitchen \ T = Toilet \ S = Study \\ CA = Carpet Area, BA = Balcony Area, BUA = Built-up Area$ 

2 BHK with 2 Toilets & Study • Flat #B

| Euphoria ~ Block 1C<br>2nd Floor Plan All areas in sq ft |           |     |    |     |     |
|----------------------------------------------------------|-----------|-----|----|-----|-----|
| Flat                                                     | Туре      | CA  | ВА | BUA | OT  |
| Α                                                        | 2BHK+2T   | 622 | 28 | 703 |     |
| В                                                        | 2BHK+2T+S | 667 | 34 | 767 |     |
| С                                                        | 3BHK+2T   | 813 | 36 | 932 | 233 |
| D                                                        | 3BHK+2T   | 813 | 36 | 932 |     |
| Е                                                        | 2BHK+2T+S | 667 | 34 | 765 |     |
| F                                                        | 2BHK+2T   | 622 | 28 | 703 |     |

BHK = Bedroom, Hall, Kitchen T = Toilet S = Study CA = Carpet Area, BA = Balcony Area, BUA = Built-up Area OT = Open Terrace on 2nd Floor

2 BHK with 2 Toilets & Study • Flat #B

|      | Euphoria ~ Block 1C<br>Typical Floor Plan 3rd ~ 14th All areas in sq ft |     |    |     |  |  |  |
|------|-------------------------------------------------------------------------|-----|----|-----|--|--|--|
| Flat | Туре                                                                    | CA  | ВА | BUA |  |  |  |
| Α    | 2BHK+2T                                                                 | 622 | 28 | 703 |  |  |  |
| В    | 2BHK+2T+S                                                               | 667 | 34 | 767 |  |  |  |
| С    | 3BHK+2T                                                                 | 813 | 36 | 932 |  |  |  |
| D    | 3BHK+2T                                                                 | 813 | 36 | 932 |  |  |  |
| Е    | 2BHK+2T+S                                                               | 667 | 34 | 765 |  |  |  |
| F    | 2BHK+2T                                                                 | 622 | 28 | 703 |  |  |  |