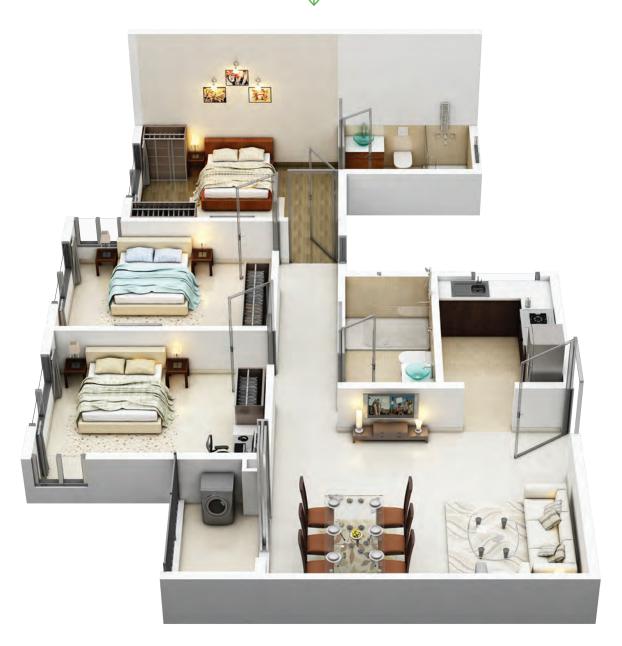

BHK = Bedroom, Hall, Kitchen T = Toilet S = Study
CA = Carpet Area, BA = Balcony Area, BUA = Built-up Area

1 BHK with 1 Toilet • Flat #C

| Dahlia ~ Block 1B 1st Floor Plan All areas in sq ft |           |     |    |     |  |
|-----------------------------------------------------|-----------|-----|----|-----|--|
| Flat                                                | Туре      | CA  | ВА | BUA |  |
| Α                                                   | 2BHK+2T   | 622 | 28 | 703 |  |
| В                                                   | 2BHK+2T+S | 667 | 34 | 767 |  |
| С                                                   | 1BHK+1T   | 432 | 45 | 536 |  |
| D                                                   | 3BHK+2T   | 813 | 36 | 948 |  |
| Ε                                                   | 2BHK+2T+S | 667 | 34 | 765 |  |
| F                                                   | 2BHK+2T   | 622 | 28 | 703 |  |