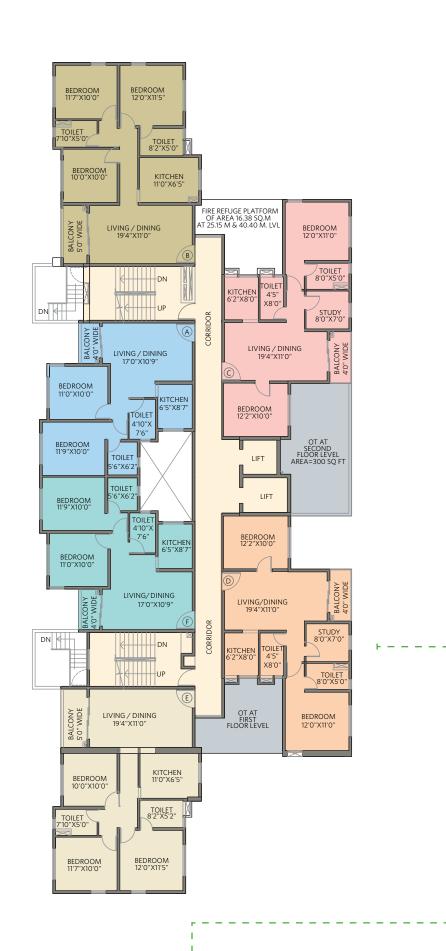

 $BHK = Bedroom, Hall, Kitchen \ T = Toilet \ S = Study \\ CA = Carpet Area, BA = Balcony Area, BUA = Built-up Area$ 

2 BHK with 2 Toilets • Flat #F

| Camelia ~ Block 1A 1st Floor Plan All areas in sq ft |           |     |    |     |     |
|------------------------------------------------------|-----------|-----|----|-----|-----|
| Flat                                                 | Туре      | CA  | ВА | BUA | ОТ  |
| Α                                                    | 2BHK+2T   | 619 | 29 | 707 |     |
| В                                                    | 3BHK+2T   | 849 | 52 | 982 |     |
| С                                                    | 1BHK+2T+S | 588 | 35 | 689 | 211 |
| D                                                    | 2BHK+2T+S | 716 | 39 | 835 | 207 |
| Е                                                    | 3BHK+2T   | 859 | 53 | 993 |     |
| F                                                    | 2BHK+2T   | 619 | 29 | 707 |     |

BHK = Bedroom, Hall, Kitchen T = Toilet S = Study
CA = Carpet Area, BA = Balcony Area, BUA = Built-up Area
OT = Open Terrace

2 BHK with 2 Toilets & Study • Flat #D

| Camelia ~ Block 1A<br>2nd Floor plan All areas in sq ft |           |     |    |     |     |
|---------------------------------------------------------|-----------|-----|----|-----|-----|
| Flat                                                    | Туре      | CA  | ВА | BUA | ОТ  |
| Α                                                       | 2BHK+2T   | 619 | 29 | 707 |     |
| В                                                       | 3BHK+2T   | 849 | 52 | 982 |     |
| С                                                       | 2BHK+2T+S | 716 | 38 | 827 | 300 |
| D                                                       | 2BHK+2T+S | 716 | 39 | 835 |     |
| Е                                                       | 3BHK+2T   | 859 | 53 | 993 |     |
| F                                                       | 2BHK+2T   | 619 | 29 | 707 |     |

BHK = Bedroom, Hall, Kitchen T = Toilet S = Study
CA = Carpet Area, BA = Balcony Area, BUA = Built-up Area
OT = Open Terrace on 2nd Floor

2 BHK with 2 Toilets & Study • Flat #D

| Camelia ~ Block 1A<br>Typical Floor Plan 3rd ~ 14th All areas in sq ft |                     |     |    |     |  |  |  |
|------------------------------------------------------------------------|---------------------|-----|----|-----|--|--|--|
| Flat                                                                   | Flat Type CA BA BUA |     |    |     |  |  |  |
| Α                                                                      | 2BHK+2T             | 619 | 29 | 707 |  |  |  |
| В                                                                      | 3BHK+2T             | 849 | 52 | 982 |  |  |  |
| С                                                                      | 2BHK+2T+S           | 716 | 38 | 827 |  |  |  |
| D                                                                      | 2BHK+2T+S           | 716 | 39 | 835 |  |  |  |
| Ε                                                                      | 3BHK+2T             | 859 | 53 | 993 |  |  |  |
| F                                                                      | 2BHK+2T             | 619 | 29 | 707 |  |  |  |