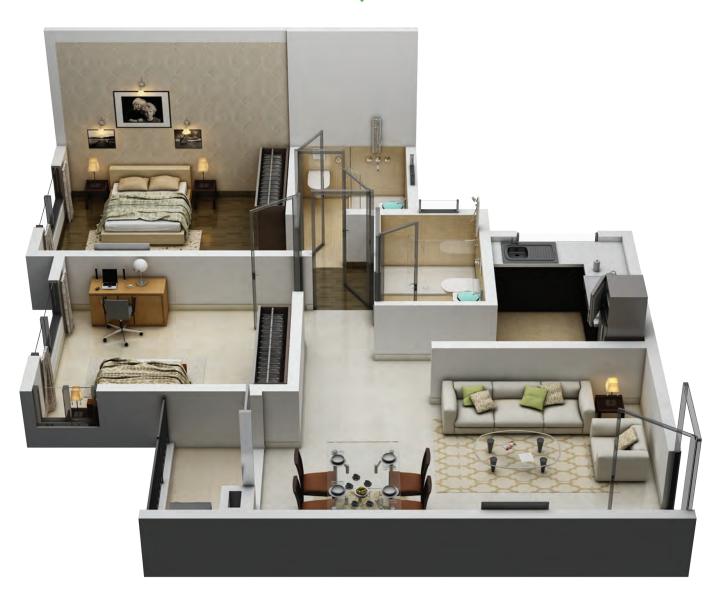

| 2BHK+2T   | 622 | 28 | 704 |  |  |  |
| В                                                                      | 2BHK+2T+S | 667 | 34 | 768 |  |  |  |
| С                                                                      | 3BHK+2T   | 813 | 36 | 932 |  |  |  |
| D                                                                      | 3BHK+2T   | 813 | 36 | 932 |  |  |  |
| Е                                                                      | 2BHK+2T+S | 667 | 34 | 765 |  |  |  |
| F                                                                      | 2BHK+2T   | 622 | 28 | 703 |  |  |  |

 $BHK = Bedroom, Hall, Kitchen \ T = Toilet \ S = Study \\ CA = Carpet Area, BA = Balcony Area, BUA = Built-up Area$ 













2 BHK with 2 Toilets • Flat #F

| Camelia ~ Block 1A 1st Floor Plan All areas in sq ft |           |     |    |     |     |
|------------------------------------------------------|-----------|-----|----|-----|-----|
| Flat                                                 | Туре      | CA  | ВА | BUA | ОТ  |
| Α                                                    | 2BHK+2T   | 619 | 29 | 707 |     |
| В                                                    | 3BHK+2T   | 849 | 52 | 982 |     |
| С                                                    | 1BHK+2T+S | 588 | 35 | 689 | 211 |
| D                                                    | 2BHK+2T+S | 716 | 39 | 835 | 207 |
| Е                                                    | 3BHK+2T   | 859 | 53 | 993 |     |
| F