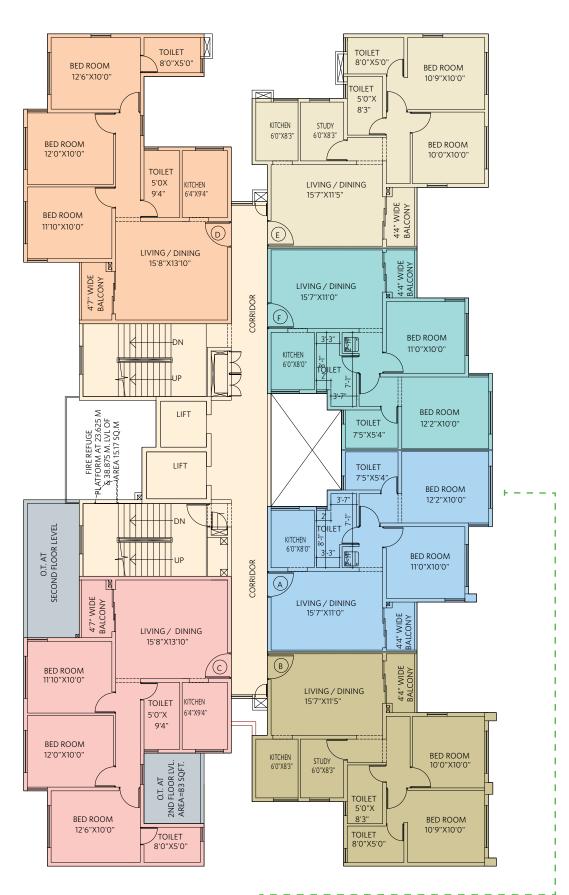

 $\label{eq:BHK} BHK = Bedroom, Hall, Kitchen \ T = Toilet \ S = Study \\ CA = Carpet Area, BA = Balcony Area, BUA = Built-up Area$ 

2 BHK with 2 Toilets & Study • Flat #E

| Begonia ~ Block 1J 1st Floor Plan All areas in sq ft |           |     |    |     |  |  |
|------------------------------------------------------|-----------|-----|----|-----|--|--|
| Flat                                                 | Туре      | CA  | ВА | BUA |  |  |
| Α                                                    | 2BHK+2T   | 622 | 28 | 704 |  |  |
| В                                                    | 2BHK+2T+S | 667 | 34 | 768 |  |  |
| С                                                    | 1BHK+1T   | 432 | 45 | 536 |  |  |
| D                                                    | 3BHK+2T   | 813 | 36 | 932 |  |  |
| Е                                                    | 2BHK+2T+S | 667 | 34 | 765 |  |  |
| F                                                    | 2BHK+2T   | 622 | 28 | 703 |  |  |

BHK = Bedroom, Hall, Kitchen T = Toilet S = Study CA = Carpet Area, BA = Balcony Area, BUA = Built-up Area

2 BHK with 2 Toilets • Flat #A

| Begonia ~ Block 1J<br>2nd Floor Plan All areas in sq ft |           |     |    |     |     |
|---------------------------------------------------------|-----------|-----|----|-----|-----|
| Flat                                                    | Туре      | CA  | ВА | BUA | ОТ  |
| Α                                                       | 2BHK+2T   | 622 | 28 | 704 |     |
| В                                                       | 2BHK+2T+S | 667 | 34 | 768 |     |
| С                                                       | 3BHK+2T   | 813 | 36 | 932 | 233 |
| D                                                       | 3BHK+2T   | 813 | 36 | 932 |     |
| Ε                                                       | 2BHK+2T+S | 667 | 34 | 765 |     |
| F                                                       | 2BHK+2T   | 622 | 28 | 703 |     |

BHK = Bedroom, Hall, Kitchen T = Toilet S = Study
CA = Carpet Area, BA = Balcony Area, BUA = Built-up Area
OT = Open Terrace on 2nd Floor

2 BHK with 2 Toilets • Flat #A

| Begonia ~ Block 1J<br>Typical Floor Plan 3rd ~ 14th All areas in sq ft |           |     |    |     |  |  |  |
|------------------------------------------------------------------------|-----------|-----|----|-----|--|--|--|
| Flat Type CA BA BUA                                                    |           |     |    |     |  |  |  |
| Α                                                                      | 2BHK+2T   | 622 | 28 | 704 |  |  |  |
| В                                                                      | 2BHK+2T+S | 667 | 34 | 768 |  |  |  |
| С                                                                      | 3BHK+2T   | 813 | 36 | 932 |  |  |  |
| D                                                                      | 3BHK+2T   | 813 | 36 | 932 |  |  |  |
| Е                                                                      | 2BHK+2T+S | 667 | 34 | 765 |  |  |  |
| F                                                                      | 2BHK+2T   | 622 | 28 | 703 |  |  |  |