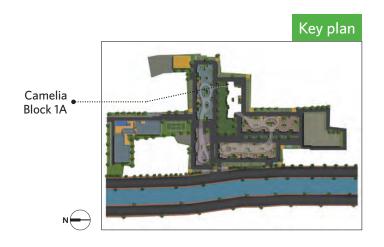

 $BHK = Bedroom, Hall, Kitchen \ T = Toilet \ S = Study \\ CA = Carpet Area, BA = Balcony Area, BUA = Built-up Area$ 

2 BHK with 2 Toilets • Flat #F

| Camelia ~ Block 1A 1st Floor Plan All areas in sq ft |           |     |    |     |     |
|------------------------------------------------------|-----------|-----|----|-----|-----|
| Flat                                                 | Туре      | CA  | ВА | BUA | ОТ  |
| Α                                                    | 2BHK+2T   | 619 | 29 | 707 |     |
| В                                                    | 3BHK+2T   | 849 | 52 | 982 |     |
| С                                                    | 1BHK+2T+S | 588 | 35 | 689 | 211 |
| D                                                    | 2BHK+2T+S | 716 | 39 | 835 | 207 |
| Е                                                    | 3BHK+2T   | 859 | 53 | 993 |     |
| F                                                    | 2BHK+2T   | 619 | 29 | 707 |     |

BHK = Bedroom, Hall, Kitchen T = Toilet S = Study
CA = Carpet Area, BA = Balcony Area, BUA = Built-up Area
OT = Open Terrace

2 BHK with 2 Toilets & Study • Flat #D

| Camelia ~ Block 1A<br>2nd Floor plan All areas in sq ft |           |     |    |     |     |
|---------------------------------------------------------|-----------|-----|----|-----|-----|
| Flat                                                    | Туре      | CA  | ВА | BUA | ОТ  |
| Α                                                       | 2BHK+2T   | 619 | 29 | 707 |     |
| В                                                       | 3BHK+2T   | 849 | 52 | 982 |     |
| С                                                       | 2BHK+2T+S | 716 | 38 | 827 | 300 |
| D                                                       | 2BHK+2T+S | 716 | 39 | 835 |     |
| Е                                                       | 3BHK+2T   | 859 | 53 | 993 |     |
| F                                                       | 2BHK+2T   | 619 | 29 | 707 |     |

BHK = Bedroom, Hall, Kitchen T = Toilet S = Study
CA = Carpet Area, BA = Balcony Area, BUA = Built-up Area
OT = Open Terrace on 2nd Floor

2 BHK with 2 Toilets & Study • Flat #D

| Camelia ~ Block 1A<br>Typical Floor Plan 3rd ~ 14th All areas in sq ft |                     |     |    |     |  |  |  |
|------------------------------------------------------------------------|---------------------|-----|----|-----|--|--|--|
| Flat                                                                   | Flat Type CA BA BUA |     |    |     |  |  |  |
| Α                                                                      | 2BHK+2T             | 619 | 29 | 707 |  |  |  |
| В                                                                      | 3BHK+2T             | 849 | 52 | 982 |  |  |  |
| С                                                                      | 2BHK+2T+S           | 716 | 38 | 827 |  |  |  |
| D                                                                      | 2BHK+2T+S           | 716 | 39 | 835 |  |  |  |
| Ε                                                                      | 3BHK+2T             | 859 | 53 | 993 |  |  |  |
| F                                                                      | 2BHK+2T             | 619 | 29 | 707 |  |  |  |