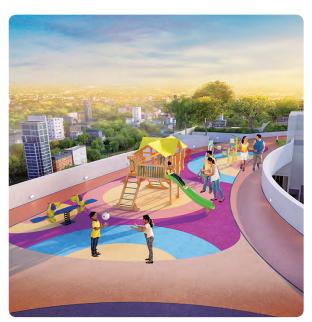

At around 390-metre long **SKYWALK** has been designed to spice up the life of Siddha Suburbia residents with various features.

Kids' play area on Rooftop Skywalk

#### **SKYWALK FEATURES**

Jogging track | Fitness station
Yoga & meditation zone | Play courts
Rock climbing | Ludo court | Adda
zone | Sit-outs | Outdoor seating
Party lawn | Party deck | Skating zone
Barbeque corner | Skyplex | Kids' play
area | Chess court | Organic herbs
garden | Water feature with sprinklers
and fountains | Observatory deck
Amphitheatre | Senior citizens' area
Pantry service counter | Store