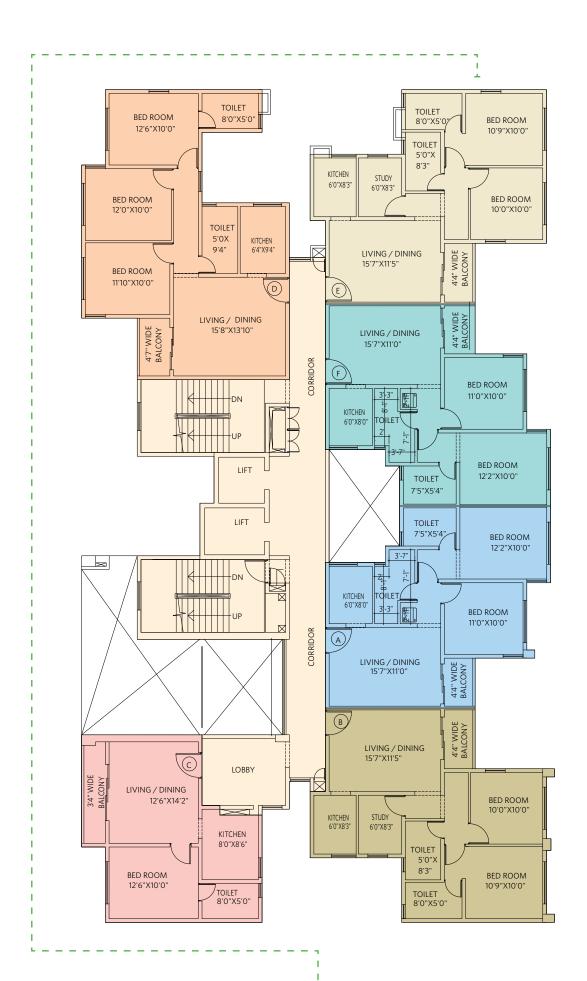

 $\label{eq:BHK} BHK = Bedroom, Hall, Kitchen \ T = Toilet \ S = Study \\ CA = Carpet Area, BA = Balcony Area, BUA = Built-up Area$ 

2 BHK with 2 Toilets & Study • Flat #E

| Begonia ~ Block 1J 1st Floor Plan All areas in sq ft |           |     |    |     |  |  |
|------------------------------------------------------|-----------|-----|----|-----|--|--|
| Flat                                                 | Туре      | CA  | ВА | BUA |  |  |
| Α                                                    | 2BHK+2T   | 622 | 28 | 704 |  |  |
| В                                                    | 2BHK+2T+S | 667 | 34 | 768 |  |  |
| С                                                    | 1BHK+1T   | 432 | 45 | 536 |  |  |
| D                                                    | 3BHK+2T   | 813 | 36 | 932 |  |  |
| Е                                                    | 2BHK+2T+S | 667 | 34 | 765 |  |  |
| F                                                    | 2BHK+2T   | 622 | 28 | 703 |  |  |

BHK = Bedroom, Hall, Kitchen T = Toilet S = Study CA = Carpet Area, BA = Balcony Area, BUA = Built-up Area

2 BHK with 2 Toilets • Flat #A

| Begonia ~ Block 1J<br>2nd Floor Plan All areas in sq ft |           |     |    |     |     |
|---------------------------------------------------------|-----------|-----|----|-----|-----|
| Flat                                                    | Туре      | CA  | ВА | BUA | ОТ  |
| Α                                                       | 2BHK+2T   | 622 | 28 | 704 |     |
| В                                                       | 2BHK+2T+S | 667 | 34 | 768 |     |
| С                                                       | 3BHK+2T   | 813 | 36 | 932 | 233 |
| D                                                       | 3BHK+2T   | 813 | 36 | 932 |     |
| Ε                                                       | 2BHK+2T+S | 667 | 34 | 765 |     |
| F                                                       | 2BHK+2T   | 622 | 28 | 703 |     |

BHK = Bedroom, Hall, Kitchen T = Toilet S = Study
CA = Carpet Area, BA = Balcony Area, BUA = Built-up Area
OT = Open Terrace on 2nd Floor

2 BHK with 2 Toilets • Flat #A

| Begonia ~ Block 1J<br>Typical Floor Plan 3rd ~ 14th All areas in sq ft |           |     |    |     |  |  |  |
|------------------------------------------------------------------------|-----------|-----|----|-----|--|--|--|
| Flat Type CA BA BUA                                                    |           |     |    |     |  |  |  |
| Α                                                                      | 2BHK+2T   | 622 | 28 | 704 |  |  |  |
| В                                                                      | 2BHK+2T+S | 667 | 34 | 768 |  |  |  |
| С                                                                      | 3BHK+2T   | 813 | 36 | 932 |  |  |  |
| D                                                                      | 3BHK+2T   | 813 | 36 | 932 |  |  |  |
| Е                                                                      | 2BHK+2T+S | 667 | 34 | 765 |  |  |  |
| F                                                                      | 2BHK+2T   | 622 | 28 | 703 |  |  |  |