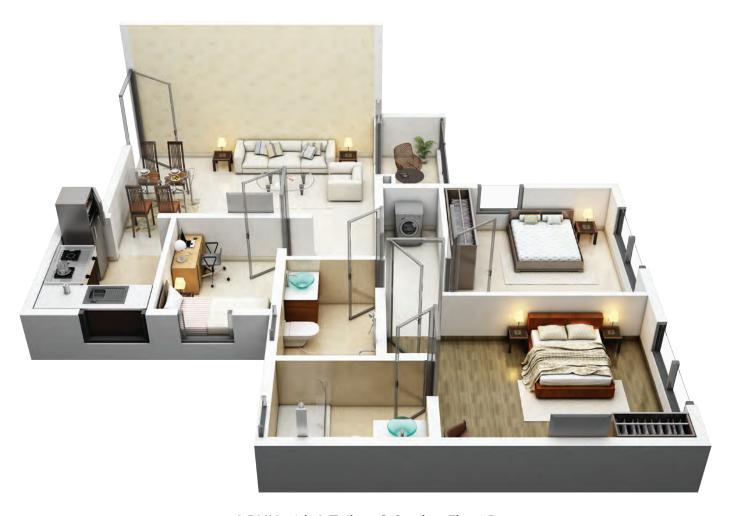

#### **PROVISIONS FOR**

- ATM
- Milk booth

Bedroom

The property has been designed following a patient study of existing lifestyle preferences in this area. These translate into aspirational features, offerings and facilities. It ensures that apartments are planned and designed around a superior price-value proposition.

#### Internal walls

RCC/brick wall overlaid with white cement putty

Living and dining room

Environment protection has always been a priority at Siddha. We have constantly spearheaded public awareness campaigns to build community responsibility and awareness on one of the biggest threats to the existence of the human race.