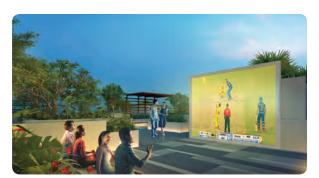

At around 390-metre long **SKYWALK** has been designed to spice up the life of Siddha Suburbia residents with various features.

Kids' play area on Rooftop Skywalk

Amphitheatre and Skyplex on the Rooftop Skywalk

Water feature on the Rooftop Skywalk

Garden on the Rooftop Skywalk

#### **SKYWALK FEATURES**

Jogging track | Fitness station
Yoga & meditation zone | Play courts
Rock climbing | Ludo court | Adda
zone | Sit-outs | Outdoor seating
Party lawn | Party deck | Skating zone
Barbeque corner | Skyplex | Kids' play
area | Chess court | Organic herbs
garden | Water feature with sprinklers
and fountains | Observatory deck
Amphitheatre | Senior citizens' area
Pantry service counter | Store