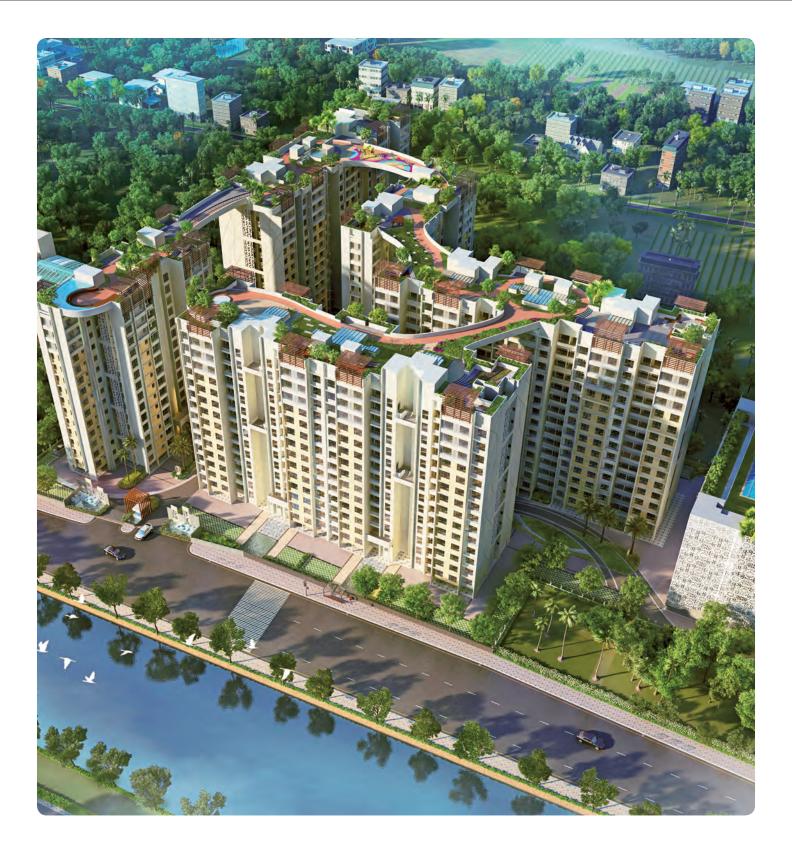

Siddha Suburbia, an offering in the south of Kolkata is a one-of-its-kind residential opportunity. It boasts of the **first Rooftop Skywalk in South Kolkata** and homes which are truly heavenly.

They promise to transform the way you live.

At around 390-metre long **SKYWALK** has been designed to spice up the life of Siddha Suburbia residents with various features.

Kids' play area on Rooftop Skywalk

#### **SIDDHA SUBURBIA**

Most residential complexes have ground-level open spaces. Siddha Suburbia provides one in the air.

At 153 feet above the ground.

Others often have open spaces surrounded by trees and construction. Siddha Suburbia provides one completely open on all sides. They offer spaces that help you live large. Siddha Suburbia provides an unbeatable combination of space, scale, foliage and altitude.