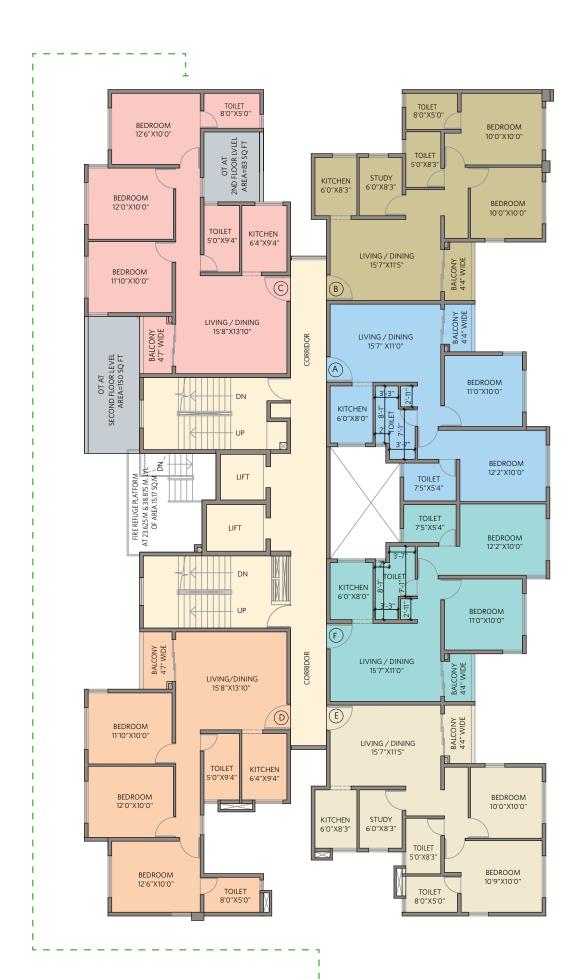

BHK = Bedroom, Hall, Kitchen T = Toilet S = Study
CA = Carpet Area, BA = Balcony Area, BUA = Built-up Area

1 BHK with 1 Toilet • Flat #C

| Dahlia ~ Block 1B 1st Floor Plan All areas in sq ft |           |     |    |     |  |
|-----------------------------------------------------|-----------|-----|----|-----|--|
| Flat                                                | Туре      | CA  | ВА | BUA |  |
| Α                                                   | 2BHK+2T   | 622 | 28 | 703 |  |
| В                                                   | 2BHK+2T+S | 667 | 34 | 767 |  |
| С                                                   | 1BHK+1T   | 432 | 45 | 536 |  |
| D                                                   | 3BHK+2T   | 813 | 36 | 948 |  |
| Ε                                                   | 2BHK+2T+S | 667 | 34 | 765 |  |
| F                                                   | 2BHK+2T   | 622 | 28 | 703 |  |

BHK = Bedroom, Hall, Kitchen T = Toilet S = Study CA = Carpet Area, BA = Balcony Area, BUA = Built-up Area

3 BHK with 2 Toilets • Flat #C

| Dahlia ~ Block 1B<br>2nd Floor Plan All areas in sq ft |           |     |    |     |     |
|--------------------------------------------------------|-----------|-----|----|-----|-----|
| Flat                                                   | Туре      | CA  | ВА | BUA | OT  |
| Α                                                      | 2BHK+2T   | 622 | 28 | 703 |     |
| В                                                      | 2BHK+2T+S | 667 | 34 | 767 |     |
| С                                                      | 3BHK+2T   | 813 | 36 | 932 | 233 |
| D                                                      | 3BHK+2T   | 813 | 36 | 948 |     |
| Е                                                      | 2BHK+2T+S | 667 | 34 | 765 |     |
| F                                                      | 2BHK+2T   | 622 | 28 | 703 |     |

BHK = Bedroom, Hall, Kitchen T = Toilet S = Study
CA = Carpet Area, BA = Balcony Area, BUA = Built-up Area
OT = Open Terrace on 2nd Floor

3 BHK with 2 Toilets • Flat #C

| Dahlia ~ Block 1B<br>Typical Floor Plan 3rd ~ 14th All areas in sq ft |                                                 |                                                                          |                                                                                                |
|-----------------------------------------------------------------------|-------------------------------------------------|--------------------------------------------------------------------------|------------------------------------------------------------------------------------------------|
| Туре                                                                  | CA                                              | ВА                                                                       | BUA                                                                                            |
| 2BHK+2T                                                               | 622                                             | 28                                                                       | 703                                                                                            |
| 2BHK+2T+S                                                             | 667                                             | 34                                                                       | 767                                                                                            |
| 3BHK+2T                                                               | 813                                             | 36                                                                       | 932                                                                                            |
| 3BHK+2T                                                               | 813                                             | 36                                                                       | 948                                                                                            |
| 2BHK+2T+S                                                             | 667                                             | 34                                                                       | 765                                                                                            |
| 2BHK+2T                                                               | 622                                             | 28                                                                       | 703                                                                                            |
|                                                                       | Type  2BHK+2T 2BHK+2T+S 3BHK+2T 3BHK+2T 2BHK+2T | Type CA  2BHK+2T 622 2BHK+2T+S 667 3BHK+2T 813 3BHK+2T 813 2BHK+2T+S 667 | Type CA BA  2BHK+2T 622 28  2BHK+2T+S 667 34  3BHK+2T 813 36  3BHK+2T 813 36  2BHK+2T+S 667 34 |