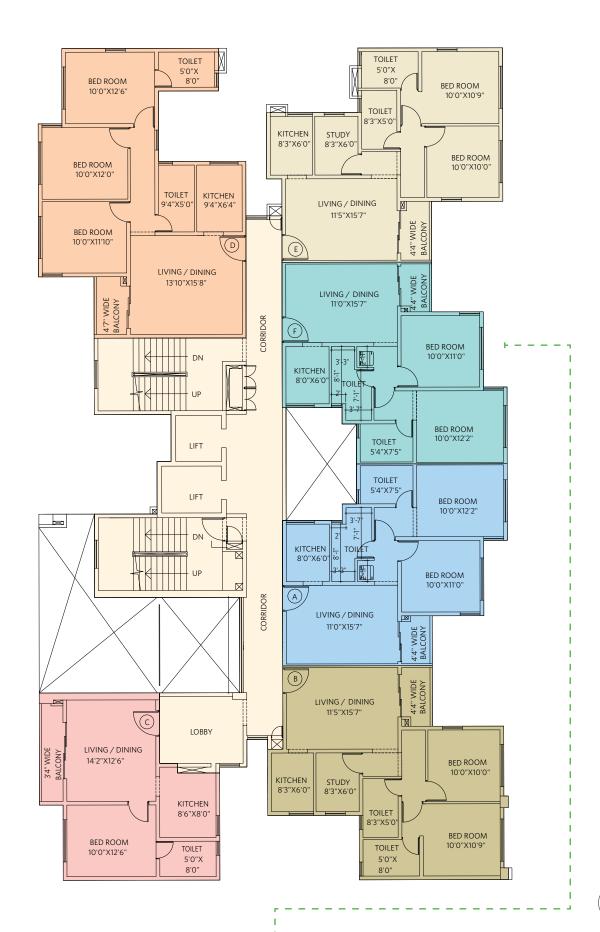

BHK = Bedroom, Hall, Kitchen T = Toilet S = Study
CA = Carpet Area, BA = Balcony Area, BUA = Built-up Area

2 BHK with 2 Toilets • Flat #F

| Euphoria ~ Block 1C 1st Floor Plan All areas in sq ft |           |     |    |     |  |  |
|-------------------------------------------------------|-----------|-----|----|-----|--|--|
| Flat                                                  | Туре      | CA  | ВА | BUA |  |  |
| Α                                                     | 2BHK+2T   | 622 | 28 | 703 |  |  |
| В                                                     | 2BHK+2T+S | 667 | 34 | 767 |  |  |
| С                                                     | 1BHK+1T   | 432 | 45 | 536 |  |  |
| D                                                     | 3BHK+2T   | 813 | 36 | 932 |  |  |
| Е                                                     | 2BHK+2T+S | 667 | 34 | 765 |  |  |
| F                                                     | 2BHK+2T   | 622 | 28 | 703 |  |  |

 $BHK = Bedroom, Hall, Kitchen \ T = Toilet \ S = Study \\ CA = Carpet Area, BA = Balcony Area, BUA = Built-up Area$ 

2 BHK with 2 Toilets & Study • Flat #B

| Euphoria ~ Block 1C<br>2nd Floor Plan All areas in sq ft |           |     |    |     |     |
|----------------------------------------------------------|-----------|-----|----|-----|-----|
| Flat                                                     | Туре      | CA  | ВА | BUA | OT  |
| Α                                                        | 2BHK+2T   | 622 | 28 | 703 |     |
| В                                                        | 2BHK+2T+S | 667 | 34 | 767 |     |
| С                                                        | 3BHK+2T   | 813 | 36 | 932 | 233 |
| D                                                        | 3BHK+2T   | 813 | 36 | 932 |     |
| Е                                                        | 2BHK+2T+S | 667 | 34 | 765 |     |
| F                                                        | 2BHK+2T   | 622 | 28 | 703 |     |

BHK = Bedroom, Hall, Kitchen T = Toilet S = Study CA = Carpet Area, BA = Balcony Area, BUA = Built-up Area OT = Open Terrace on 2nd Floor

2 BHK with 2 Toilets & Study • Flat #B

|      | Euphoria ~ Block 1C<br>Typical Floor Plan 3rd ~ 14th All areas in sq ft |     |    |     |  |  |  |
|------|-------------------------------------------------------------------------|-----|----|-----|--|--|--|
| Flat | Туре                                                                    | CA  | ВА | BUA |  |  |  |
| Α    | 2BHK+2T                                                                 | 622 | 28 | 703 |  |  |  |
| В    | 2BHK+2T+S                                                               | 667 | 34 | 767 |  |  |  |
| С    | 3BHK+2T                                                                 | 813 | 36 | 932 |  |  |  |
| D    | 3BHK+2T                                                                 | 813 | 36 | 932 |  |  |  |
| Е    | 2BHK+2T+S                                                               | 667 | 34 | 765 |  |  |  |
| F    | 2BHK+2T                                                                 | 622 | 28 | 703 |  |  |  |