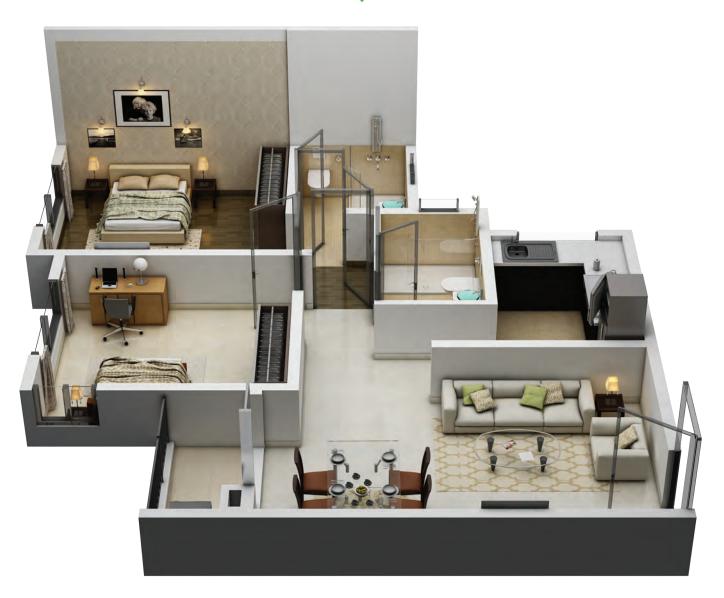

BHK = Bedroom, Hall, Kitchen T = Toilet S = Study CA = Carpet Area, BA = Balcony Area, BUA = Built-up Area

BEDROOM 11'7"X10'0"

2 BHK with 2 Toilets • Flat #F

|      | Helonia ~ Block 1G 1st Floor Plan All areas in sq ft |     |    |     |     |  |
|------|------------------------------------------------------|-----|----|-----|-----|--|
| Flat | Туре                                                 | CA  | ВА | BUA | ОТ  |  |
| Α    | 2BHK+2T                                              | 620 | 29 | 707 |     |  |
| В    | 3BHK+2T                                              | 849 | 53 | 987 |     |  |
| С    | 1BHK+2T+S                                            | 588 | 35 | 690 | 208 |  |
| D    | 2BHK+2T+S                                            | 716 | 39 | 839 | 205 |  |
| Ε    | 3BHK+2T                                              | 846 | 53 | 979 |     |  |
| F    | 2BHK+2T                                              | 620 | 29 | 707 |     |  |