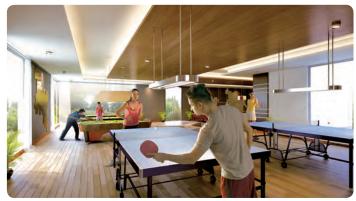

#### **SKYWALK FEATURES**

Jogging track | Fitness station
Yoga & meditation zone | Play courts
Rock climbing | Ludo court | Adda
zone | Sit-outs | Outdoor seating
Party lawn | Party deck | Skating zone
Barbeque corner | Skyplex | Kids' play
area | Chess court | Organic herbs
garden | Water feature with sprinklers
and fountains | Observatory deck
Amphitheatre | Senior citizens' area
Pantry service counter | Store

AC banquet hall

Indoor games room

Toddlers' room

Gymnasium