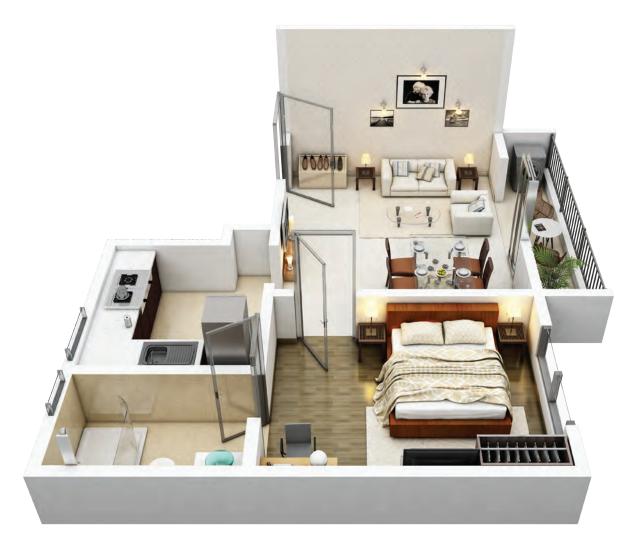

 $\label{eq:BHK} BHK = Bedroom, Hall, Kitchen \ T = Toilet \ S = Study \\ CA = Carpet Area, BA = Balcony Area, BUA = Built-up Area$ 

1 BHK with 1 Toilets • Flat #C

| Florencia ~ Block 6 1st Floor Plan All areas in sq ft |           |     |    |     |  |  |
|-------------------------------------------------------|-----------|-----|----|-----|--|--|
| Flat                                                  | Туре      | CA  | ВА | BUA |  |  |
| Α                                                     | 2BHK+2T   | 622 | 28 | 703 |  |  |
| В                                                     | 2BHK+2T+S | 667 | 34 | 765 |  |  |
| С                                                     | 1BHK+1T   | 432 | 45 | 536 |  |  |
| D                                                     | 3BHK+2T   | 813 | 36 | 932 |  |  |
| Ε                                                     | 2BHK+2T+S | 667 | 34 | 770 |  |  |
| F                                                     | 2BHK+2T   | 622 | 28 | 703 |  |  |