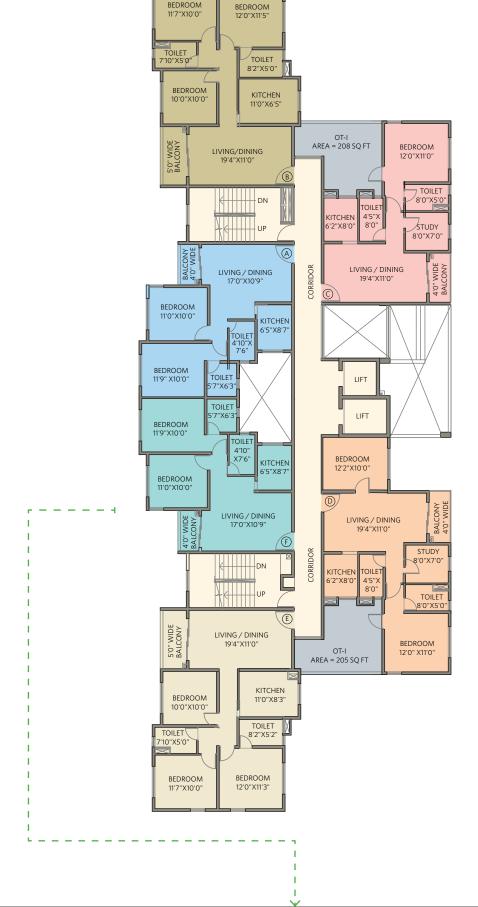

BHK = Bedroom, Hall, Kitchen T = Toilet S = Study CA = Carpet Area, BA = Balcony Area, BUA = Built-up Area

BEDROOM 11'7"X10'0"

2 BHK with 2 Toilets • Flat #F

|      | Helonia ~ Block 1G 1st Floor Plan All areas in sq ft |     |    |     |     |  |
|------|------------------------------------------------------|-----|----|-----|-----|--|
| Flat | Туре                                                 | CA  | ВА | BUA | ОТ  |  |
| Α    | 2BHK+2T                                              | 620 | 29 | 707 |     |  |
| В    | 3BHK+2T                                              | 849 | 53 | 987 |     |  |
| С    | 1BHK+2T+S                                            | 588 | 35 | 690 | 208 |  |
| D    | 2BHK+2T+S                                            | 716 | 39 | 839 | 205 |  |
| Ε    | 3BHK+2T                                              | 846 | 53 | 979 |     |  |
| F    | 2BHK+2T                                              | 620 | 29 | 707 |     |  |

BHK = Bedroom, Hall, Kitchen T = Toilet S = Study
CA = Carpet Area, BA = Balcony Area, BUA = Built-up Area
OT = Open Terrace

|                     | Key plan |
|---------------------|----------|
| Helonia<br>Block 1G |          |
| N                   |          |

2 BHK with 2 Toilets & Study • Flat #D

|      | Helonia ~ Block 1G<br>2nd Floor Plan All areas in sq ft |     |    |     |     |  |
|------|---------------------------------------------------------|-----|----|-----|-----|--|
| Flat | Туре                                                    | CA  | ВА | BUA | ОТ  |  |
| Α    | 2BHK+2T                                                 | 620 | 29 | 707 |     |  |
| В    | 3BHK+2T                                                 | 849 | 53 | 987 |     |  |
| С    | 2BHK+2T+S                                               | 716 | 39 | 828 | 300 |  |
| D    | 2BHK+2T+S                                               | 716 | 39 | 839 |     |  |
| Ε    | 3BHK+2T                                                 | 846 | 53 | 979 |     |  |
| F    | 2BHK+2T                                                 | 620 | 29 | 707 |     |  |

BHK = Bedroom, Hall, Kitchen T = Toilet S = Study
CA = Carpet Area, BA = Balcony Area, BUA = Built-up Area
OT = Open Terrace on 2nd Floor

2 BHK with 2 Toilets & Study • Flat #D

|      | Helonia ~ Block 1G Typical Floor Plan 3rd ~ 14th All areas in sq ft |     |    |     |  |  |  |
|------|---------------------------------------------------------------------|-----|----|-----|--|--|--|
| Flat | Туре                                                                | CA  | ВА | BUA |  |  |  |
| Α    | 2BHK+2T                                                             | 620 | 29 | 707 |  |  |  |
| В    | 3BHK+2T                                                             | 849 | 53 | 987 |  |  |  |
| С    | 2BHK+2T+S                                                           | 716 | 39 | 828 |  |  |  |
| D    | 2BHK+2T+S                                                           | 716 | 39 | 839 |  |  |  |
| Ε    | 3BHK+2T                                                             | 846 | 53 | 979 |  |  |  |
| F    | 2BHK+2T                                                             | 620 | 29 | 707 |  |  |  |