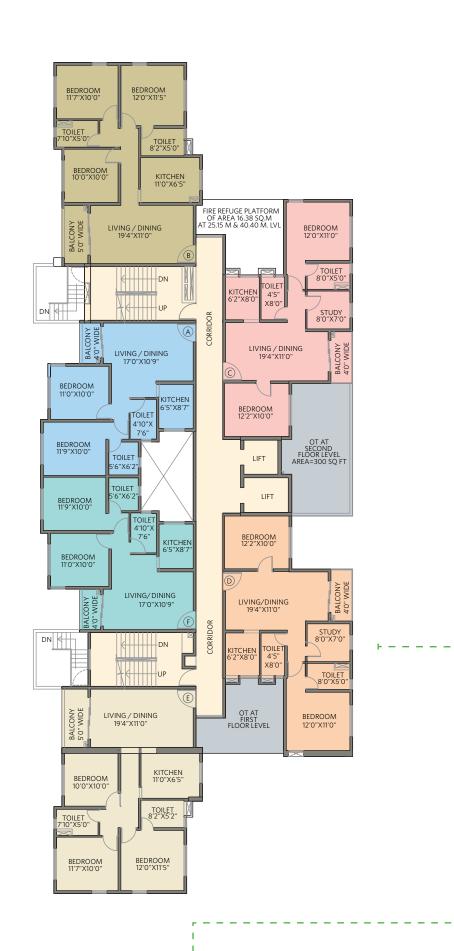

BHK = Bedroom, Hall, Kitchen T = Toilet S = Study
CA = Carpet Area, BA = Balcony Area, BUA = Built-up Area
OT = Open Terrace on 2nd Floor

2 BHK with 2 Toilets & Study • Flat #D

| Camelia ~ Block 1A<br>Typical Floor Plan 3rd ~ 14th All areas in sq ft |                     |     |    |     |  |  |  |
|------------------------------------------------------------------------|---------------------|-----|----|-----|--|--|--|
| Flat                                                                   | Flat Type CA BA BUA |     |    |     |  |  |  |
| Α                                                                      | 2BHK+2T             | 619 | 29 | 707 |  |  |  |
| В                                                                      | 3BHK+2T             | 849 | 52 | 982 |  |  |  |
| С                                                                      | 2BHK+2T+S           | 716 | 38 | 827 |  |  |  |
| D                                                                      | 2BHK+2T+S           | 716 | 39 | 835 |  |  |  |
| Ε                                                                      | 3BHK+2T             | 859 | 53 | 993 |  |  |  |
| F                                                                      | 2BHK+2T             | 619 | 29 | 707 |  |  |  |