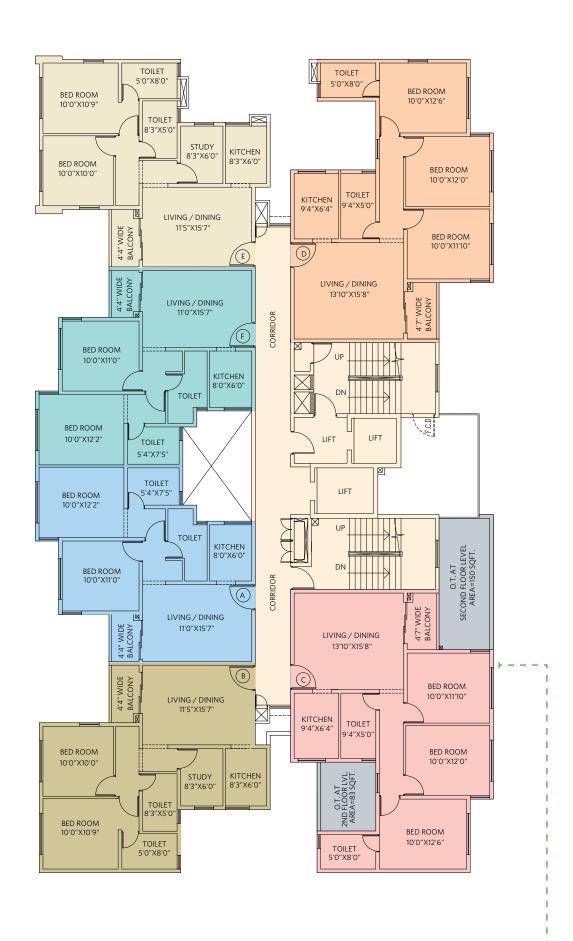

 $\label{eq:BHK} BHK = Bedroom, Hall, Kitchen \ T = Toilet \ S = Study \\ CA = Carpet Area, BA = Balcony Area, BUA = Built-up Area$ 

1 BHK with 1 Toilets • Flat #C

| Florencia ~ Block 6 1st Floor Plan All areas in sq ft |           |     |    |     |  |  |
|-------------------------------------------------------|-----------|-----|----|-----|--|--|
| Flat                                                  | Туре      | CA  | ВА | BUA |  |  |
| Α                                                     | 2BHK+2T   | 622 | 28 | 703 |  |  |
| В                                                     | 2BHK+2T+S | 667 | 34 | 765 |  |  |
| С                                                     | 1BHK+1T   | 432 | 45 | 536 |  |  |
| D                                                     | 3BHK+2T   | 813 | 36 | 932 |  |  |
| Ε                                                     | 2BHK+2T+S | 667 | 34 | 770 |  |  |
| F                                                     | 2BHK+2T   | 622 | 28 | 703 |  |  |

BHK = Bedroom, Hall, Kitchen T = Toilet S = Study
CA = Carpet Area, BA = Balcony Area, BUA = Built-up Area

2 BHK with 2 Toilets • Flat #A

|      | Florencia ~ Block 6<br>2nd Floor Plan All areas in sq ft |     |    |     |     |  |
|------|----------------------------------------------------------|-----|----|-----|-----|--|
| Flat | Туре                                                     | CA  | ВА | BUA | ОТ  |  |
| Α    | 2BHK+2T                                                  | 622 | 28 | 703 |     |  |
| В    | 2BHK+2T+S                                                | 667 | 34 | 765 |     |  |
| С    | 3BHK+2T                                                  | 813 | 36 | 932 | 233 |  |
| D    | 3BHK+2T                                                  | 813 | 36 | 932 |     |  |
| E    | 2BHK+2T+S                                                | 667 | 34 | 770 |     |  |
| F    | 2BHK+2T                                                  | 622 | 28 | 703 |     |  |

 $BHK = Bedroom, Hall, Kitchen \quad T = Toillet \quad S = Study \\ CA = Carpet Area, BA = Balcony Area, BUA = Built-up Area \\ OT = Open Terrace on 2nd Floor, FRP = Fire Refuge Platform$ 

2 BHK with 2 Toilets • Flat #A

| Florencia ~ Block 6 Typical Floor Plan 3rd ~ 14th All areas in sq ft |           |     |    |     |  |
|----------------------------------------------------------------------|-----------|-----|----|-----|--|
| Flat                                                                 | Туре      | CA  | ВА | BUA |  |
| Α                                                                    | 2BHK+2T   | 622 | 28 | 703 |  |
| В                                                                    | 2BHK+2T+S | 667 | 34 | 765 |  |
| С                                                                    | 3BHK+2T   | 813 | 36 | 932 |  |
| D                                                                    | 3BHK+2T   | 813 | 36 | 932 |  |
| E                                                                    | 2BHK+2T+S | 667 | 34 | 770 |  |
| F                                                                    | 2BHK+2T   | 622 | 28 | 703 |  |