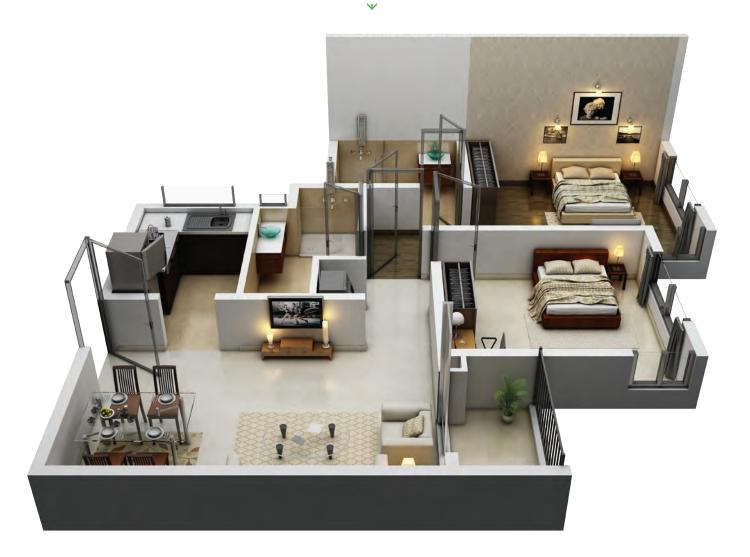

 $\label{eq:BHK} BHK = Bedroom, Hall, Kitchen \ T = Toilet \ S = Study \\ CA = Carpet Area, BA = Balcony Area, BUA = Built-up Area$ 

2 BHK with 2 Toilets & Study • Flat #E

| Begonia ~ Block 1J 1st Floor Plan All areas in sq ft |           |     |    |     |  |  |
|------------------------------------------------------|-----------|-----|----|-----|--|--|
| Flat                                                 | Туре      | CA  | ВА | BUA |  |  |
| Α                                                    | 2BHK+2T   | 622 | 28 | 704 |  |  |
| В                                                    | 2BHK+2T+S | 667 | 34 | 768 |  |  |
| С                                                    | 1BHK+1T   | 432 | 45 | 536 |  |  |
| D                                                    | 3BHK+2T   | 813 | 36 | 932 |  |  |
| Е                                                    | 2BHK+2T+S | 667 | 34 | 765 |  |  |
| F                                                    | 2BHK+2T   | 622 | 28 | 703 |  |  |