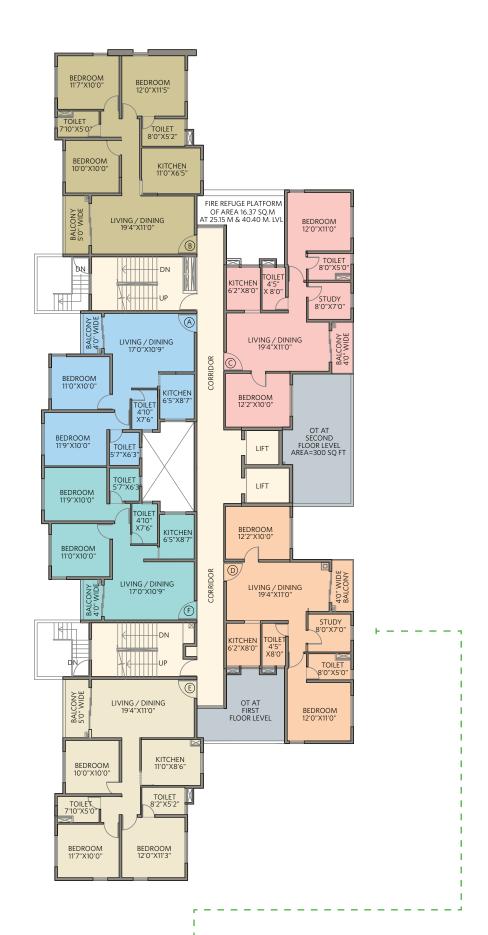

BHK = Bedroom, Hall, Kitchen T = Toilet S = Study CA = Carpet Area, BA = Balcony Area, BUA = Built-up Area

BEDROOM 11'7"X10'0"

2 BHK with 2 Toilets • Flat #F

|      | Helonia ~ Block 1G 1st Floor Plan All areas in sq ft |     |    |     |     |  |
|------|------------------------------------------------------|-----|----|-----|-----|--|
| Flat | Туре                                                 | CA  | ВА | BUA | ОТ  |  |
| Α    | 2BHK+2T                                              | 620 | 29 | 707 |     |  |
| В    | 3BHK+2T                                              | 849 | 53 | 987 |     |  |
| С    | 1BHK+2T+S                                            | 588 | 35 | 690 | 208 |  |
| D    | 2BHK+2T+S                                            | 716 | 39 | 839 | 205 |  |
| Ε    | 3BHK+2T                                              | 846 | 53 | 979 |     |  |
| F    | 2BHK+2T                                              | 620 | 29 | 707 |     |  |

BHK = Bedroom, Hall, Kitchen T = Toilet S = Study
CA = Carpet Area, BA = Balcony Area, BUA = Built-up Area
OT = Open Terrace

|                     | Key plan |
|---------------------|----------|
| Helonia<br>Block 1G |          |
| N                   |          |

2 BHK with 2 Toilets & Study • Flat #D

|      | Helonia ~ Block 1G<br>2nd Floor Plan All areas in sq ft |     |    |     |     |  |
|------|---------------------------------------------------------|-----|----|-----|-----|--|
| Flat | Туре                                                    | CA  | ВА | BUA | ОТ  |  |
| Α    | 2BHK+2T                                                 | 620 | 29 | 707 |     |  |
| В    | 3BHK+2T                                                 | 849 | 53 | 987 |     |  |
| С    | 2BHK+2T+S                                               | 716 | 39 | 828 | 300 |  |
| D    | 2BHK+2T+S                                               | 716 | 39 | 839 |     |  |
| Ε    | 3BHK+2T                                                 | 846 | 53 | 979 |     |  |
| F    | 2BHK+2T                                                 | 620 | 29 | 707 |     |  |

BHK = Bedroom, Hall, Kitchen T = Toilet S = Study
CA = Carpet Area, BA = Balcony Area, BUA = Built-up Area
OT = Open Terrace on 2nd Floor

2 BHK with 2 Toilets & Study • Flat #D

|      | Helonia ~ Block 1G Typical Floor Plan 3rd ~ 14th All areas in sq ft |     |    |     |  |  |  |
|------|---------------------------------------------------------------------|-----|----|-----|--|--|--|
| Flat | Туре                                                                | CA  | ВА | BUA |  |  |  |
| Α    | 2BHK+2T                                                             | 620 | 29 | 707 |  |  |  |
| В    | 3BHK+2T                                                             | 849 | 53 | 987 |  |  |  |
| С    | 2BHK+2T+S                                                           | 716 | 39 | 828 |  |  |  |
| D    | 2BHK+2T+S                                                           | 716 | 39 | 839 |  |  |  |
| Ε    | 3BHK+2T                                                             | 846 | 53 | 979 |  |  |  |
| F    | 2BHK+2T                                                             | 620 | 29 | 707 |  |  |  |

 $\label{eq:BHK} BHK = Bedroom, Hall, Kitchen \ T = Toilet \ S = Study \\ CA = Carpet Area, BA = Balcony Area, BUA = Built-up Area$ 

1 BHK with 1 Toilets • Flat #C

| Florencia ~ Block 6 1st Floor Plan All areas in sq ft |           |     |    |     |  |  |
|-------------------------------------------------------|-----------|-----|----|-----|--|--|
| Flat                                                  | Туре      | CA  | ВА | BUA |  |  |
| Α                                                     | 2BHK+2T   | 622 | 28 | 703 |  |  |
| В                                                     | 2BHK+2T+S | 667 | 34 | 765 |  |  |
| С                                                     | 1BHK+1T   | 432 | 45 | 536 |  |  |
| D                                                     | 3BHK+2T   | 813 | 36 | 932 |  |  |
| Ε                                                     | 2BHK+2T+S | 667 | 34 | 770 |  |  |
| F                                                     | 2BHK+2T   | 622 | 28 | 703 |  |  |