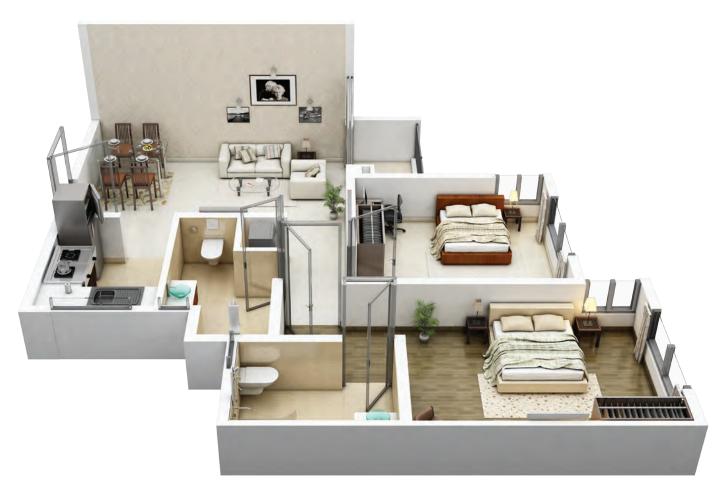

#### **PROVISIONS FOR**

- ATM
- Milk booth

Bedroom

The property has been designed following a patient study of existing lifestyle preferences in this area. These translate into aspirational features, offerings and facilities. It ensures that apartments are planned and designed around a superior price-value proposition.