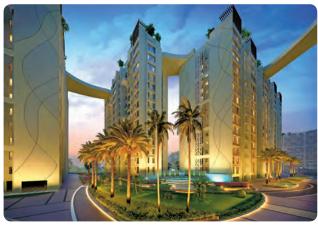

At around 390-metre long **SKYWALK** has been designed to spice up the life of Siddha Suburbia residents with various features.

Kids' play area on Rooftop Skywalk

Amphitheatre and Skyplex on the Rooftop Skywalk

Water feature on the Rooftop Skywalk

Garden on the Rooftop Skywalk

#### **SKYWALK FEATURES**

Jogging track | Fitness station
Yoga & meditation zone | Play courts
Rock climbing | Ludo court | Adda
zone | Sit-outs | Outdoor seating
Party lawn | Party deck | Skating zone
Barbeque corner | Skyplex | Kids' play
area | Chess court | Organic herbs
garden | Water feature with sprinklers
and fountains | Observatory deck
Amphitheatre | Senior citizens' area
Pantry service counter | Store