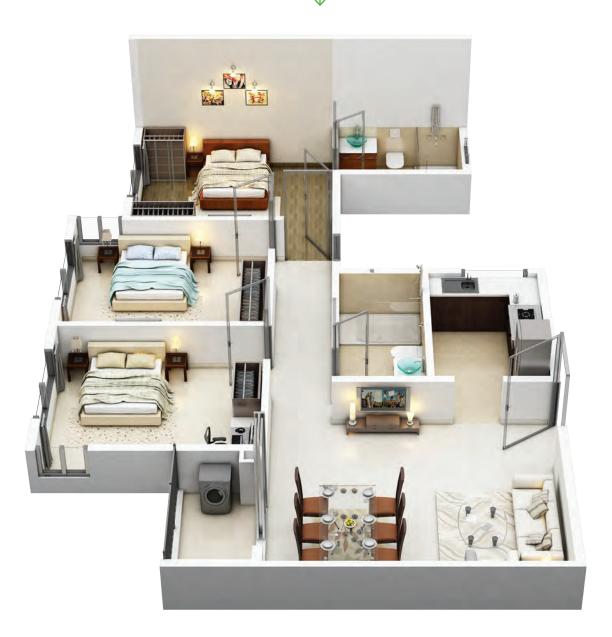

#### **PROVISIONS FOR**

- ATM
- Milk booth

Bedroom

The property has been designed following a patient study of existing lifestyle preferences in this area. These translate into aspirational features, offerings and facilities. It ensures that apartments are planned and designed around a superior price-value proposition.

#### Internal walls

RCC/brick wall overlaid with white cement putty

Living and dining room

Environment protection has always been a priority at Siddha. We have constantly spearheaded public awareness campaigns to build community responsibility and awareness on one of the biggest threats to the existence of the human race.