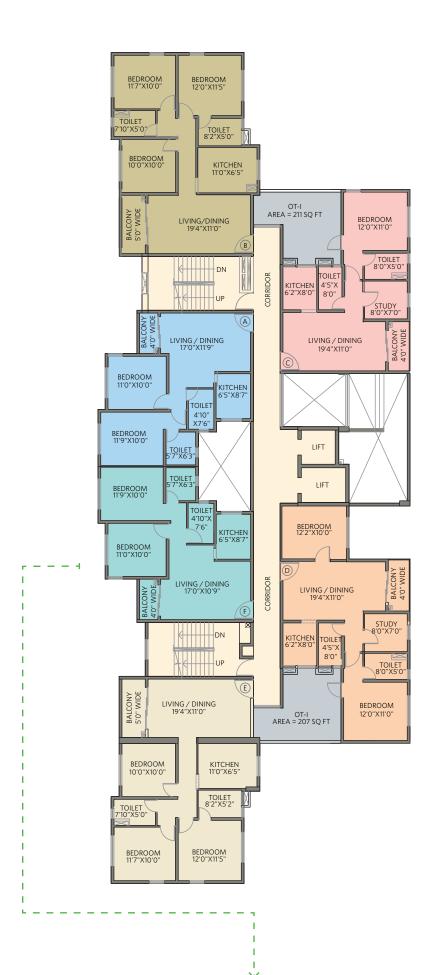

 $BHK = Bedroom, Hall, Kitchen \ T = Toilet \ S = Study \\ CA = Carpet Area, BA = Balcony Area, BUA = Built-up Area$ 

2 BHK with 2 Toilets • Flat #F

| Camelia ~ Block 1A 1st Floor Plan All areas in sq ft |           |     |    |     |     |
|------------------------------------------------------|-----------|-----|----|-----|-----|
| Flat                                                 | Туре      | CA  | ВА | BUA | ОТ  |
| Α                                                    | 2BHK+2T   | 619 | 29 | 707 |     |
| В                                                    | 3BHK+2T   | 849 | 52 | 982 |     |
| С                                                    | 1BHK+2T+S | 588 | 35 | 689 | 211 |
| D                                                    | 2BHK+2T+S | 716 | 39 | 835 | 207 |
| Е                                                    | 3BHK+2T   | 859 | 53 | 993 |     |
| F                                                    | 2BHK+2T   | 619 | 29 | 707 |     |

BHK = Bedroom, Hall, Kitchen T = Toilet S = Study
CA = Carpet Area, BA = Balcony Area, BUA = Built-up Area
OT = Open Terrace

2 BHK with 2 Toilets & Study • Flat #D

| Camelia ~ Block 1A<br>2nd Floor plan All areas in sq ft |           |     |    |     |     |
|---------------------------------------------------------|-----------|-----|----|-----|-----|
| Flat                                                    | Туре      | CA  | ВА | BUA | ОТ  |
| Α                                                       | 2BHK+2T   | 619 | 29 | 707 |     |
| В                                                       | 3BHK+2T   | 849 | 52 | 982 |     |
| С                                                       | 2BHK+2T+S | 716 | 38 | 827 | 300 |
| D                                                       | 2BHK+2T+S | 716 | 39 | 835 |     |
| Е                                                       | 3BHK+2T   | 859 | 53 | 993 |     |
| F                                                       | 2BHK+2T   | 619 | 29 | 707 |     |