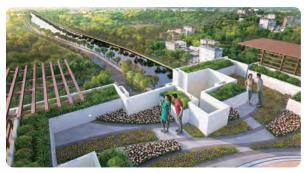

At around 390-metre long **SKYWALK** has been designed to spice up the life of Siddha Suburbia residents with various features.

Kids' play area on Rooftop Skywalk

#### **SKYWALK FEATURES**

Jogging track | Fitness station
Yoga & meditation zone | Play courts
Rock climbing | Ludo court | Adda
zone | Sit-outs | Outdoor seating
Party lawn | Party deck | Skating zone
Barbeque corner | Skyplex | Kids' play
area | Chess court | Organic herbs
garden | Water feature with sprinklers
and fountains | Observatory deck
Amphitheatre | Senior citizens' area
Pantry service counter | Store

Landscape view

Landscape view with Rooftop Skywalk