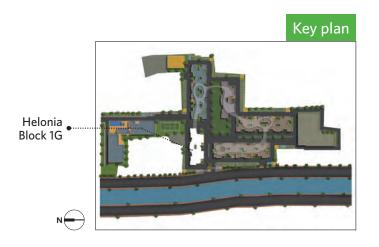

BHK = Bedroom, Hall, Kitchen T = Toilet S = Study
CA = Carpet Area, BA = Balcony Area, BUA = Built-up Area
OT = Open Terrace

|                     | Key plan |
|---------------------|----------|
| Helonia<br>Block 1G |          |
| N                   |          |