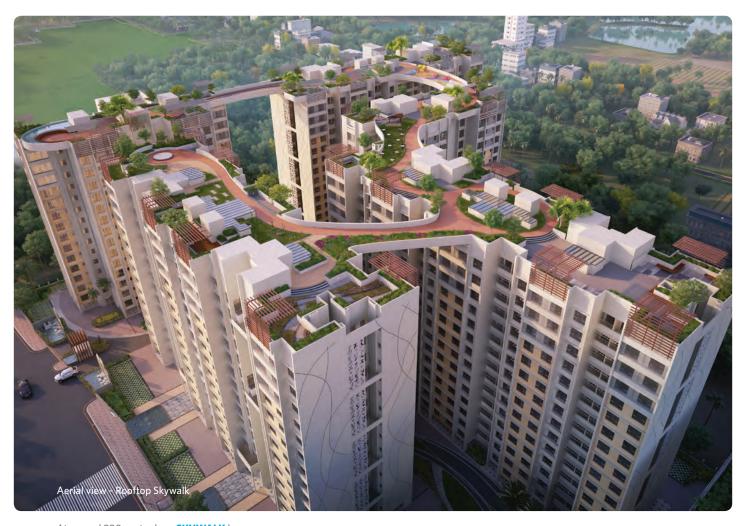

Siddha Suburbia, an offering in the south of Kolkata is a one-of-its-kind residential opportunity. It boasts of the **first Rooftop Skywalk in South Kolkata** and homes which are truly heavenly.

They promise to transform the way you live.

At around 390-metre long **SKYWALK** has been designed to spice up the life of Siddha Suburbia residents with various features.

Kids' play area on Rooftop Skywalk

#### **SIDDHA SUBURBIA**

Most residential complexes have ground-level open spaces. Siddha Suburbia provides one in the air.

At 153 feet above the ground.

Others often have open spaces surrounded by trees and construction. Siddha Suburbia provides one completely open on all sides. They offer spaces that help you live large. Siddha Suburbia provides an unbeatable combination of space, scale, foliage and altitude.