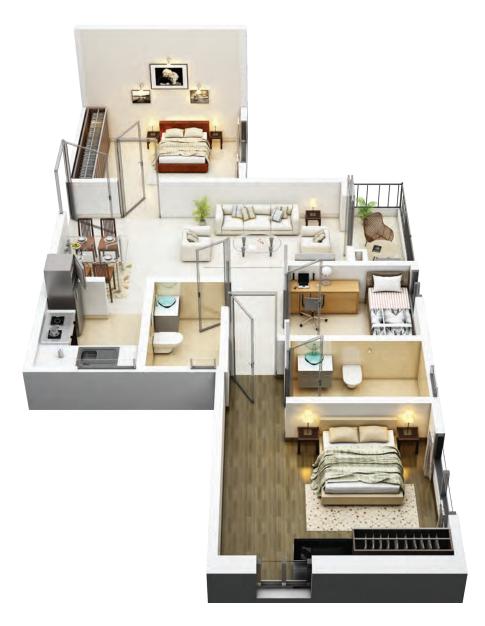

 $BHK = Bedroom, Hall, Kitchen \ T = Toilet \ S = Study \\ CA = Carpet Area, BA = Balcony Area, BUA = Built-up Area$ 

2 BHK with 2 Toilets • Flat #F

| Camelia ~ Block 1A 1st Floor Plan All areas in sq ft |           |     |    |     |     |
|------------------------------------------------------|-----------|-----|----|-----|-----|
| Flat                                                 | Туре      | CA  | ВА | BUA | ОТ  |
| Α                                                    | 2BHK+2T   | 619 | 29 | 707 |     |
| В                                                    | 3BHK+2T   | 849 | 52 | 982 |     |
| С                                                    | 1BHK+2T+S | 588 | 35 | 689 | 211 |
| D                                                    | 2BHK+2T+S | 716 | 39 | 835 | 207 |
| Е                                                    | 3BHK+2T   | 859 | 53 | 993 |     |
| F                                                    | 2BHK+2T   | 619 | 29 | 707 |     |

BHK = Bedroom, Hall, Kitchen T = Toilet S = Study
CA = Carpet Area, BA = Balcony Area, BUA = Built-up Area
OT = Open Terrace

2 BHK with 2 Toilets & Study • Flat #D

| Camelia ~ Block 1A<br>2nd Floor plan All areas in sq ft |           |     |    |     |     |
|---------------------------------------------------------|-----------|-----|----|-----|-----|
| Flat                                                    | Туре      | CA  | ВА | BUA | ОТ  |
| Α                                                       | 2BHK+2T   | 619 | 29 | 707 |     |
| В                                                       | 3BHK+2T   | 849 | 52 | 982 |     |
| С                                                       | 2BHK+2T+S | 716 | 38 | 827 | 300 |
| D                                                       | 2BHK+2T+S | 716 | 39 | 835 |     |
| Е                                                       | 3BHK+2T   | 859 | 53 | 993 |     |
| F                                                       | 2BHK+2T   | 619 | 29 | 707 |     |

BHK = Bedroom, Hall, Kitchen T = Toilet S = Study
CA = Carpet Area, BA = Balcony Area, BUA = Built-up Area
OT = Open Terrace on 2nd Floor

2 BHK with 2 Toilets & Study • Flat #D

| Camelia ~ Block 1A<br>Typical Floor Plan 3rd ~ 14th All areas in sq ft |                     |     |    |     |  |  |  |
|------------------------------------------------------------------------|---------------------|-----|----|-----|--|--|--|
| Flat                                                                   | Flat Type CA BA BUA |     |    |     |  |  |  |
| Α                                                                      | 2BHK+2T             | 619 | 29 | 707 |  |  |  |
| В                                                                      | 3BHK+2T             | 849 | 52 | 982 |  |  |  |
| С                                                                      | 2BHK+2T+S           | 716 | 38 | 827 |  |  |  |
| D                                                                      | 2BHK+2T+S           | 716 | 39 | 835 |  |  |  |
| Ε                                                                      | 3BHK+2T             | 859 | 53 | 993 |  |  |  |
| F                                                                      | 2BHK+2T             | 619 | 29 | 707 |  |  |  |