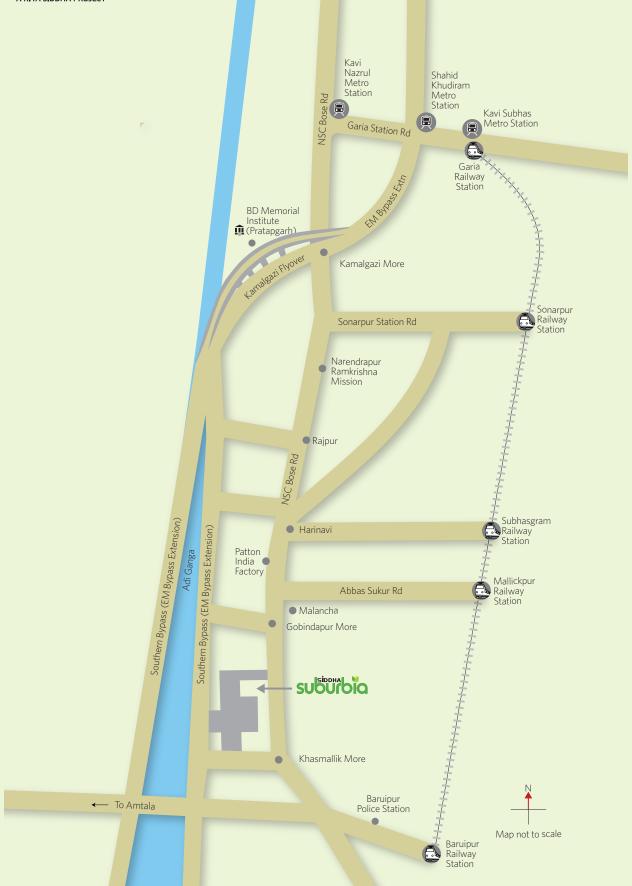

#### **RIGHT PLACE. RIGHT TIME.**

to Southern Bypass
(EM Bypass extension)
and NSC Bose Road. Just 2 km
off Baruipur on the eastern bank
of Adi Ganga and 5 km from
Ramkrishna Mission, the project
enjoys a good location.

It is easier to get to Baruipur more than ever before. The spot is directly connected to most parts of the city through railways.

Connections from Sealdah pass through the area linking Canning - Diamond Harbour and Kakdwip.

Several bus and auto-rickshaw routes have enhanced the area's connectivity to Kolkata. The nearest metro station is Shahid Khudiram. The EM Bypass has been widened by two lanes from Garia to Kamalgazi.

A flyover is already operational connecting EM Bypass from Kamalgazi to roads alongside Adi Ganga.

A road overbridge, functional since 2013, is addressing the level-crossing congestion.

| From site to           | In kms |
|------------------------|--------|
| Baruipur Market        | 5.6    |
| Baruipur Station       | 3.3    |
| Rajpur Bazaar          | 4.2    |
| Narendrapur RK Mission | 6.3    |
| Wood Square Mall       | 6.6    |
| Apollo Clinic          | 7.1    |
| Kamalgazi Flyover      | 7.8    |
| Shahid Khudiram Metro  | 10.9   |
| Big Bazaar             | 7.7    |
| Garia More             | 10.8   |
| Peerless Hospital      | 13     |
| Metro Cash & Carry     | 15     |
| Ruby Hospital          | 17     |
|                        |        |

Estimated distance

Home is where you discover the real you. Siddha's aim is to develop high-quality homes within your budget and add to your pleasant discoveries. Since its inception in 1986, Siddha has been crafting residential and commercial spaces with a difference, to make good living affordable in Kolkata, Jaipur, Mumbai and Bengaluru.