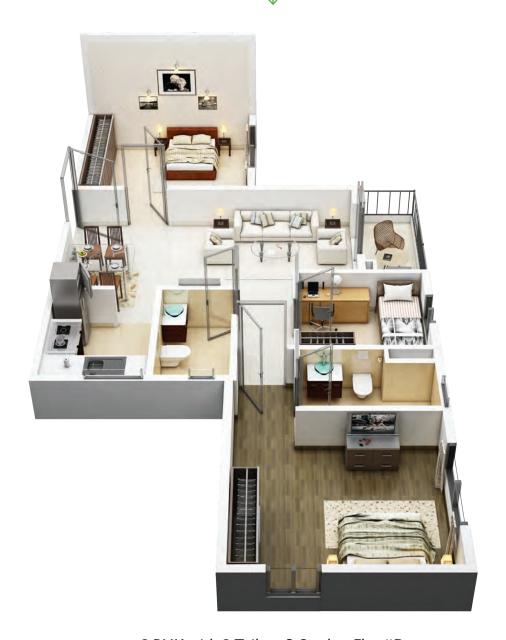

BHK = Bedroom, Hall, Kitchen T = Toilet S = Study CA = Carpet Area, BA = Balcony Area, BUA = Built-up Area

BEDROOM 11'7"X10'0"

2 BHK with 2 Toilets • Flat #F

|      | Helonia ~ Block 1G 1st Floor Plan All areas in sq ft |     |    |     |     |  |
|------|------------------------------------------------------|-----|----|-----|-----|--|
| Flat | Туре                                                 | CA  | ВА | BUA | ОТ  |  |
| Α    | 2BHK+2T                                              | 620 | 29 | 707 |     |  |
| В    | 3BHK+2T                                              | 849 | 53 | 987 |     |  |
| С    | 1BHK+2T+S                                            | 588 | 35 | 690 | 208 |  |
| D    | 2BHK+2T+S                                            | 716 | 39 | 839 | 205 |  |
| Ε    | 3BHK+2T                                              | 846 | 53 | 979 |     |  |
| F    | 2BHK+2T                                              | 620 | 29 | 707 |     |  |