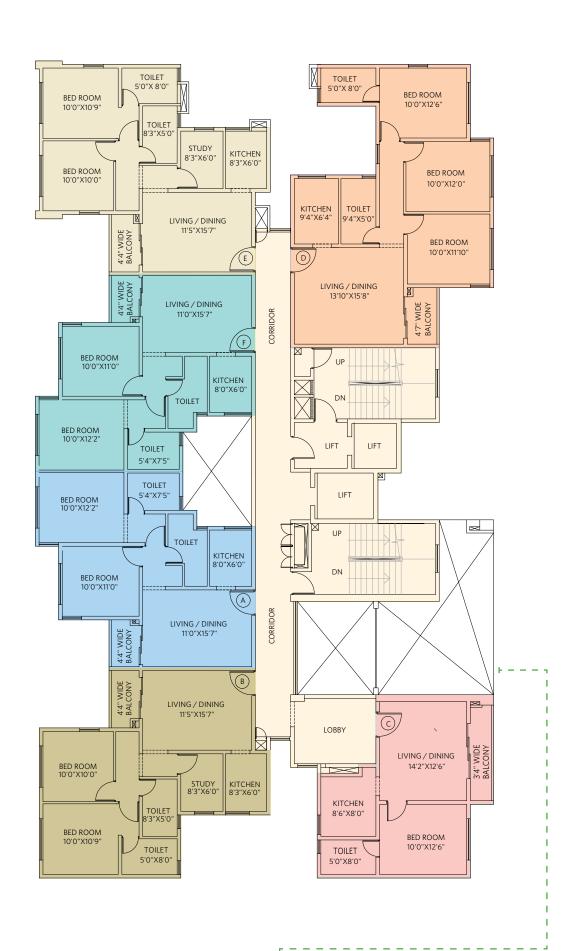

# **Master Site Plan**

# Legend

- Entry/Exit
  - Club 2 8
- Half Basket Ball Court
- Swimming Pool Landscaped Garden Community Shop Multi-level Car Park 4 6 5 4

1 BHK with 1 Toilet • Flat #C

| Ambrosia ~ Block 1H 1st Floor Plan All areas in sq ft |           |     |    |     |  |  |
|-------------------------------------------------------|-----------|-----|----|-----|--|--|
| Flat                                                  | Туре      | CA  | ВА | BUA |  |  |
| Α                                                     | 2BHK+2T   | 622 | 28 | 703 |  |  |
| В                                                     | 2BHK+2T+S | 667 | 34 | 767 |  |  |
| С                                                     | 1BHK+1T   | 432 | 45 | 536 |  |  |
| D                                                     | 3BHK+2T   | 813 | 36 | 946 |  |  |
| Ε                                                     | 2BHK+2T+S | 667 | 34 | 765 |  |  |
| F                                                     | 2BHK+2T   | 622 | 28 | 703 |  |  |